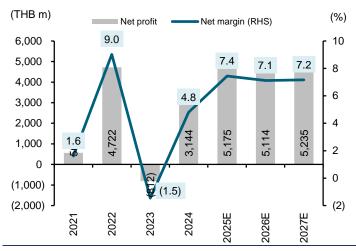

**Exhibit 1: Maintain key assumptions for TFG** 

|                                 | Actual  | Actual Forecast |         |         |        | Growth |       |  |  |
|---------------------------------|---------|-----------------|---------|---------|--------|--------|-------|--|--|
|                                 | 2024    | 2025E           | 2026E   | 2027E   | 2025E  | 2026E  | 2027E |  |  |
|                                 | (THB m) | (THB m)         | (THB m) | (THB m) | (%)    | (%)    | (%)   |  |  |
| Total revenue                   | 65,482  | 69,517          | 71,831  | 73,032  | 6.2    | 3.3    | 1.7   |  |  |
| Costs                           | 56,706  | 58,394          | 60,697  | 61,712  | 3.0    | 3.9    | 1.7   |  |  |
| Gross profit                    | 8,775   | 11,123          | 11,134  | 11,320  | 26.7   | 0.1    | 1.7   |  |  |
| SG&A expenses                   | 4,350   | 4,519           | 4,669   | 4,747   | 3.9    | 3.3    | 1.7   |  |  |
| Reported net profit             | 3,144   | 5,175           | 5,114   | 5,235   | 64.6   | (1.2)  | 2.4   |  |  |
| Core profit                     | 3,618   | 5,175           | 5,114   | 5,235   | 43.0   | (1.2)  | 2.4   |  |  |
| Key ratios (%)                  |         |                 |         |         |        |        |       |  |  |
| Gross margin                    | 13.4    | 16.0            | 15.5    | 15.5    |        |        |       |  |  |
| SG&A to sales                   | 6.6     | 6.5             | 6.5     | 6.5     |        |        |       |  |  |
| Net margin                      | 4.8     | 7.4             | 7.1     | 7.2     |        |        |       |  |  |
| Core margin                     | 5.5     | 7.4             | 7.1     | 7.2     |        |        |       |  |  |
| Operating statistics (THB/kg)   |         |                 |         |         |        |        |       |  |  |
| TFG's chicken ASP               | 57.5    | 55.7            | 56.0    | 56.3    | (3.1)  | 0.5    | 0.5   |  |  |
| TFG's swine ASP                 | 62.4    | 75.0            | 72.0    | 70.0    | 20.2   | (4.0)  | (2.8) |  |  |
| Vietnamese swine price (VND/kg) | 59,548  | 60,000          | 60,000  | 60,000  | 0.8    | 0.0    | 0.0   |  |  |
| Corn                            | 11.0    | 10.5            | 10.5    | 10.5    | (4.4)  | 0.0    | 0.0   |  |  |
| Soybean meal                    | 20.8    | 16.0            | 17.0    | 18.0    | (23.1) | 6.3    | 5.9   |  |  |
| Retail shop stores (no.)        | 401     | 501             | 581     | 661     | 24.9   | 16.0   | 13.8  |  |  |
| Retail shop sales (THB m)       | 23,974  | 25,995          | 27,934  | 28,574  | 8.4    | 7.5    | 2.3   |  |  |

#### Exhibit 5: Yearly net profit

Sources: TFG, FSSIA estimates