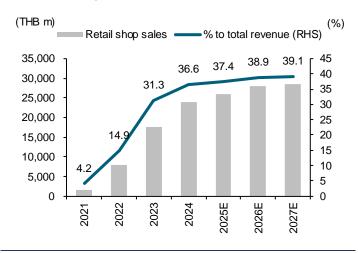

**Exhibit 1: Maintain key assumptions for TFG** 

|                                 | Actual  | Actual Forecast |         |         |        | Growth |       |  |  |
|---------------------------------|---------|-----------------|---------|---------|--------|--------|-------|--|--|
|                                 | 2024    | 2025E           | 2026E   | 2027E   | 2025E  | 2026E  | 2027E |  |  |
|                                 | (THB m) | (THB m)         | (THB m) | (THB m) | (%)    | (%)    | (%)   |  |  |
| Total revenue                   | 65,482  | 69,517          | 71,831  | 73,032  | 6.2    | 3.3    | 1.7   |  |  |
| Costs                           | 56,706  | 58,394          | 60,697  | 61,712  | 3.0    | 3.9    | 1.7   |  |  |
| Gross profit                    | 8,775   | 11,123          | 11,134  | 11,320  | 26.7   | 0.1    | 1.7   |  |  |
| SG&A expenses                   | 4,350   | 4,519           | 4,669   | 4,747   | 3.9    | 3.3    | 1.7   |  |  |
| Reported net profit             | 3,144   | 5,175           | 5,114   | 5,235   | 64.6   | (1.2)  | 2.4   |  |  |
| Core profit                     | 3,618   | 5,175           | 5,114   | 5,235   | 43.0   | (1.2)  | 2.4   |  |  |
| Key ratios (%)                  |         |                 |         |         |        |        |       |  |  |
| Gross margin                    | 13.4    | 16.0            | 15.5    | 15.5    |        |        |       |  |  |
| SG&A to sales                   | 6.6     | 6.5             | 6.5     | 6.5     |        |        |       |  |  |
| Net margin                      | 4.8     | 7.4             | 7.1     | 7.2     |        |        |       |  |  |
| Core margin                     | 5.5     | 7.4             | 7.1     | 7.2     |        |        |       |  |  |
| Operating statistics (THB/kg)   |         |                 |         |         |        |        |       |  |  |
| TFG's chicken ASP               | 57.5    | 55.7            | 56.0    | 56.3    | (3.1)  | 0.5    | 0.5   |  |  |
| TFG's swine ASP                 | 62.4    | 75.0            | 72.0    | 70.0    | 20.2   | (4.0)  | (2.8) |  |  |
| Vietnamese swine price (VND/kg) | 59,548  | 60,000          | 60,000  | 60,000  | 0.8    | 0.0    | 0.0   |  |  |
| Corn                            | 11.0    | 10.5            | 10.5    | 10.5    | (4.4)  | 0.0    | 0.0   |  |  |
| Soybean meal                    | 20.8    | 16.0            | 17.0    | 18.0    | (23.1) | 6.3    | 5.9   |  |  |
| Retail shop stores (no.)        | 401     | 501             | 581     | 661     | 24.9   | 16.0   | 13.8  |  |  |
| Retail shop sales (THB m)       | 23,974  | 25,995          | 27,934  | 28,574  | 8.4    | 7.5    | 2.3   |  |  |

#### Exhibit 4: Gross margin and net margin

Sources: TFG, FSSIA estimates

Exhibit 3: Yearly retail shop revenue

Sources: TFG, FSSIA estimates