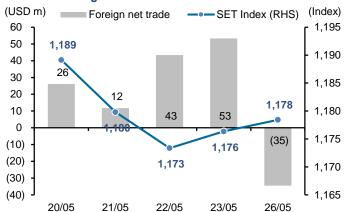

### Exhibit 6: Foreign fund flow and SET Index

Source: Bloomberg

Exhibit 9: Trade by investor types

|           |                    | rootor typ |           |             |                                         |         |         |           |            |             |
|-----------|--------------------|------------|-----------|-------------|-----------------------------------------|---------|---------|-----------|------------|-------------|
|           | SET Index Exchange |            | Exchange  | SET         | SET Index Equity trading / Net position |         |         |           |            | Bond        |
|           | Index              | Change     | rate      | Average dai | ly turnover                             | Foreign | Retail  | PropTrade | Local Inst | Net foreign |
|           |                    | (y-y%)     | (USD:THB) | (THB m)     | (USD m)                                 | (USD m) | (USD m) | (USD m)   | (USD m)    | (USD m)     |
| 2019      | 1,579.84           | 1.0        | 31.06     | 52,468      | 1,689                                   | (1,496) | (662)   | 477       | 1,681      | (502)       |
| 2020      | 1,449.35           | (8.3)      | 31.29     | 67,335      | 2,152                                   | (8,287) | 6,873   | 459       | 953        | (1,005)     |
| 2021      | 1,657.62           | 14.4       | 32.00     | 88,443      | 2,764                                   | (1,632) | 3,630   | 435       | (2,330)    | 6,550       |
| 2022      | 1,668.66           | 15.1       | 34.78     | 53,589      | 1,541                                   | 5,362   | (656)   | 56        | (4,758)    | 4,111       |
| 2023      | 1,415.85           | (15.2)     | 34.81     | 51,072      | 1,467                                   | (5,507) | 3,348   | (146)     | 2,305      | 318         |
| 2024      | 1,400.21           | (1.1)      | 35.26     | 45,039      | 1,277                                   | (4,132) | 2,680   | 7         | 1,443      | (615)       |
| 2025YTD   | 1,178.43           | (15.8)     | 33.76     | 41,558      | 1,231                                   | (1,652) | 2,295   | (338)     | (303)      | 2,426       |
| 1Q24      | 1,377.94           | (14.4)     | 35.67     | 49,376      | 1,384                                   | (1,933) | 2,185   | (81)      | (172)      | (796)       |
| 2Q24      | 1,300.96           | (13.4)     | 36.71     | 43,013      | 1,172                                   | (1,297) | 962     | 58        | 276        | (474)       |
| 3Q24      | 1,448.83           | (1.5)      | 34.78     | 47,428      | 1,363                                   | 650     | (671)   | 73        | (52)       | 1,670       |
| 4Q24      | 1,400.21           | (1.1)      | 34.01     | 45,556      | 1,339                                   | (1,552) | 203     | (43)      | 1,392      | (1,492)     |
| 1Q25      | 1,158.09           | (16.0)     | 33.95     | 42,528      | 1,253                                   | (1,172) | 1,625   | (297)     | (157)      | 405         |
| 2Q25      | 1,178.43           | (9.4)      | 33.35     | 40,634      | 1,219                                   | (480)   | 669     | (40)      | (146)      | 2,021       |
| Oct-24    | 1,466.04           | 6.1        | 33.39     | 53,636      | 1,606                                   | (845)   | (166)   | (13)      | 1,025      | (993)       |
| Nov-24    | 1,427.54           | 3.4        | 34.45     | 43,099      | 1,251                                   | (398)   | 246     | 42        | 110        | (854)       |
| Dec-24    | 1,400.21           | (1.1)      | 34.19     | 39,932      | 1,168                                   | (308)   | 123     | (72)      | 256        | 356         |
| Jan -25   | 1,314.50           | (3.7)      | 34.26     | 38,176      | 1,114                                   | (330)   | 325     | 43        | (38)       | (358)       |
| Feb-25    | 1,203.72           | (12.2)     | 33.77     | 51,346      | 1,520                                   | (195)   | 508     | (116)     | (197)      | 146         |
| Mar-25    | 1,158.09           | (16.0)     | 33.81     | 38,062      | 1,126                                   | (647)   | 793     | (225)     | 78         | 618         |
| Apr-25    | 1,197.26           | (12.5)     | 33.74     | 38,944      | 1,154                                   | (432)   | 595     | (24)      | (136)      | 1,683       |
| May-25    | 1,178.43           | (12.4)     | 32.95     | 42,325      | 1,284                                   | (48)    | 74      | (16)      | (10)       | 338         |
| 2025YTD   | 1,178.43           | (15.8)     | 33.76     | 41,558      | 1,231                                   | (1,652) | 2,295   | (338)     | (303)      | 2,426       |
| 20/5/2025 | 1,189.14           |            | 33.07     | 46,960      | 1,420                                   | 26      | (28)    | 12        | (10)       | 28          |
| 21/5/2025 | 1,179.81           |            | 32.79     | 46,877      | 1,430                                   | 12      | 25      | 1         | (38)       | 292         |
| 22/5/2025 | 1,173.37           |            | 32.83     | 38,570      | 1,175                                   | 43      | (13)    | (2)       | (29)       | 206         |
| 23/5/2025 | 1,176.36           |            | 32.58     | 34,684      | 1,065                                   | 53      | (16)    | 0         | (38)       | 105         |
| 26/5/2025 | 1,178.43           |            | 32.62     | 27,690      | 849                                     | (35)    | 27      | 2         | 6          | 105         |