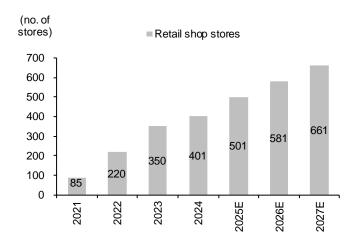

**Exhibit 1: Maintain key assumptions for TFG** 

|                                 | Actual  | Actual Forecast |         |         |        | Growth |       |  |  |
|---------------------------------|---------|-----------------|---------|---------|--------|--------|-------|--|--|
|                                 | 2024    | 2025E           | 2026E   | 2027E   | 2025E  | 2026E  | 2027E |  |  |
|                                 | (THB m) | (THB m)         | (THB m) | (THB m) | (%)    | (%)    | (%)   |  |  |
| Total revenue                   | 65,482  | 69,517          | 71,831  | 73,032  | 6.2    | 3.3    | 1.7   |  |  |
| Costs                           | 56,706  | 58,394          | 60,697  | 61,712  | 3.0    | 3.9    | 1.7   |  |  |
| Gross profit                    | 8,775   | 11,123          | 11,134  | 11,320  | 26.7   | 0.1    | 1.7   |  |  |
| SG&A expenses                   | 4,350   | 4,519           | 4,669   | 4,747   | 3.9    | 3.3    | 1.7   |  |  |
| Reported net profit             | 3,144   | 5,175           | 5,114   | 5,235   | 64.6   | (1.2)  | 2.4   |  |  |
| Core profit                     | 3,618   | 5,175           | 5,114   | 5,235   | 43.0   | (1.2)  | 2.4   |  |  |
| Key ratios (%)                  |         |                 |         |         |        |        |       |  |  |
| Gross margin                    | 13.4    | 16.0            | 15.5    | 15.5    |        |        |       |  |  |
| SG&A to sales                   | 6.6     | 6.5             | 6.5     | 6.5     |        |        |       |  |  |
| Net margin                      | 4.8     | 7.4             | 7.1     | 7.2     |        |        |       |  |  |
| Core margin                     | 5.5     | 7.4             | 7.1     | 7.2     |        |        |       |  |  |
| Operating statistics (THB/kg)   |         |                 |         |         |        |        |       |  |  |
| TFG's chicken ASP               | 57.5    | 55.7            | 56.0    | 56.3    | (3.1)  | 0.5    | 0.5   |  |  |
| TFG's swine ASP                 | 62.4    | 75.0            | 72.0    | 70.0    | 20.2   | (4.0)  | (2.8) |  |  |
| Vietnamese swine price (VND/kg) | 59,548  | 60,000          | 60,000  | 60,000  | 0.8    | 0.0    | 0.0   |  |  |
| Corn                            | 11.0    | 10.5            | 10.5    | 10.5    | (4.4)  | 0.0    | 0.0   |  |  |
| Soybean meal                    | 20.8    | 16.0            | 17.0    | 18.0    | (23.1) | 6.3    | 5.9   |  |  |
| Retail shop stores (no.)        | 401     | 501             | 581     | 661     | 24.9   | 16.0   | 13.8  |  |  |
| Retail shop sales (THB m)       | 23,974  | 25,995          | 27,934  | 28,574  | 8.4    | 7.5    | 2.3   |  |  |

#### **Exhibit 2: Number of retail shops**

Sources: TFG, FSSIA estimates