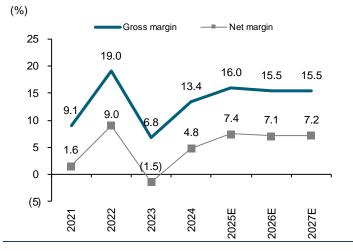

**Exhibit 1: Maintain key assumptions for TFG** 

|                                 | Actual  | Actual Forecast |         |         |        | Growth |       |  |  |
|---------------------------------|---------|-----------------|---------|---------|--------|--------|-------|--|--|
|                                 | 2024    | 2025E           | 2026E   | 2027E   | 2025E  | 2026E  | 2027E |  |  |
|                                 | (THB m) | (THB m)         | (THB m) | (THB m) | (%)    | (%)    | (%)   |  |  |
| Total revenue                   | 65,482  | 69,517          | 71,831  | 73,032  | 6.2    | 3.3    | 1.7   |  |  |
| Costs                           | 56,706  | 58,394          | 60,697  | 61,712  | 3.0    | 3.9    | 1.7   |  |  |
| Gross profit                    | 8,775   | 11,123          | 11,134  | 11,320  | 26.7   | 0.1    | 1.7   |  |  |
| SG&A expenses                   | 4,350   | 4,519           | 4,669   | 4,747   | 3.9    | 3.3    | 1.7   |  |  |
| Reported net profit             | 3,144   | 5,175           | 5,114   | 5,235   | 64.6   | (1.2)  | 2.4   |  |  |
| Core profit                     | 3,618   | 5,175           | 5,114   | 5,235   | 43.0   | (1.2)  | 2.4   |  |  |
| Key ratios (%)                  |         |                 |         |         |        |        |       |  |  |
| Gross margin                    | 13.4    | 16.0            | 15.5    | 15.5    |        |        |       |  |  |
| SG&A to sales                   | 6.6     | 6.5             | 6.5     | 6.5     |        |        |       |  |  |
| Net margin                      | 4.8     | 7.4             | 7.1     | 7.2     |        |        |       |  |  |
| Core margin                     | 5.5     | 7.4             | 7.1     | 7.2     |        |        |       |  |  |
| Operating statistics (THB/kg)   |         |                 |         |         |        |        |       |  |  |
| TFG's chicken ASP               | 57.5    | 55.7            | 56.0    | 56.3    | (3.1)  | 0.5    | 0.5   |  |  |
| TFG's swine ASP                 | 62.4    | 75.0            | 72.0    | 70.0    | 20.2   | (4.0)  | (2.8) |  |  |
| Vietnamese swine price (VND/kg) | 59,548  | 60,000          | 60,000  | 60,000  | 0.8    | 0.0    | 0.0   |  |  |
| Corn                            | 11.0    | 10.5            | 10.5    | 10.5    | (4.4)  | 0.0    | 0.0   |  |  |
| Soybean meal                    | 20.8    | 16.0            | 17.0    | 18.0    | (23.1) | 6.3    | 5.9   |  |  |
| Retail shop stores (no.)        | 401     | 501             | 581     | 661     | 24.9   | 16.0   | 13.8  |  |  |
| Retail shop sales (THB m)       | 23,974  | 25,995          | 27,934  | 28,574  | 8.4    | 7.5    | 2.3   |  |  |

#### Exhibit 4: Gross margin and net margin

Sources: TFG, FSSIA estimates

Exhibit 3: Yearly retail shop revenue

Sources: TFG, FSSIA estimates