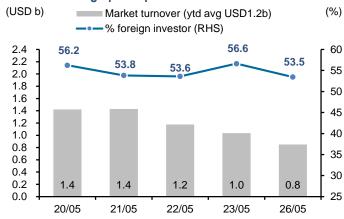

### Exhibit 7: Foreign participation

Source: Bloomberg Source: Bloomberg

**Exhibit 8: Index performance** 

|                  | SET Index |        |        |       |       | Inde     | x perform | ance (% chan | ge)       | )         |           |  |
|------------------|-----------|--------|--------|-------|-------|----------|-----------|--------------|-----------|-----------|-----------|--|
|                  | Index     | (%chg) | Energy | Bank  | Comu  | Commerce | Food      | Property     | Construct | Transport | Petrochem |  |
| % of SET Index   |           |        | 20%    | 13%   | 11%   | 8%       | 5%        | 4%           | 3%        | 6%        | 2%        |  |
| Current          | 1,178.43  | 0.2    | (0.9)  | (0.1) | 0.5   | (0.5)    | (1.0)     | (0.5)        | 0.8       | (0.5)     | 2.5       |  |
| -5D              | 1,187.06  | (0.7)  | (1.4)  | 1.3   | 0.9   | (6.8)    | (0.1)     | (2.8)        | 2.5       | (2.6)     | 4.5       |  |
| -1M              | 1,159.00  | 1.7    | 1.6    | 5.6   | 4.8   | (10.9)   | (3.2)     | (6.0)        | 8.1       | (6.3)     | 10.5      |  |
| -3M              | 1,231.14  | (4.3)  | (4.3)  | 0.5   | 2.6   | (20.2)   | (4.0)     | (16.6)       | 9.6       | (18.5)    | 4.4       |  |
| -6M              | 1,438.25  | (18.1) | (17.5) | 4.1   | (2.1) | (31.3)   | (13.8)    | (30.9)       | (14.7)    | (37.2)    | (19.8)    |  |
| -1Y              | 1,364.48  | (13.6) | (19.3) | 10.5  | 26.9  | (28.3)   | (19.3)    | (33.6)       | (29.1)    | (40.6)    | (33.0)    |  |
| WTD              | 1,176.36  | 0.2    | (0.9)  | (0.1) | 0.5   | (0.5)    | (1.0)     | (0.5)        | 0.8       | (0.5)     | 2.5       |  |
| MTD              | 1,197.26  | (1.6)  | (1.5)  | 2.5   | 1.0   | (12.4)   | (4.2)     | (6.4)        | 5.1       | (8.1)     | 10.2      |  |
| QTD              | 1,158.09  | 1.8    | (2.7)  | (1.8) | 6.7   | (11.2)   | 1.6       | (7.2)        | 4.5       | (7.7)     | 7.3       |  |
| End of last year | 1,400.21  | (15.8) | (12.9) | 1.9   | (1.0) | (24.3)   | (11.7)    | (27.7)       | (6.5)     | (35.7)    | (17.8)    |  |

Source: Bloomberg

Exhibit 9: Trade by investor types

|           |                    | rootor typ |           |             |                                         |         |         |           |            |             |
|-----------|--------------------|------------|-----------|-------------|-----------------------------------------|---------|---------|-----------|------------|-------------|
|           | SET Index Exchange |            | Exchange  | SET         | SET Index Equity trading / Net position |         |         |           |            | Bond        |
|           | Index              | Change     | rate      | Average dai | ly turnover                             | Foreign | Retail  | PropTrade | Local Inst | Net foreign |
|           |                    | (y-y%)     | (USD:THB) | (THB m)     | (USD m)                                 | (USD m) | (USD m) | (USD m)   | (USD m)    | (USD m)     |
| 2019      | 1,579.84           | 1.0        | 31.06     | 52,468      | 1,689                                   | (1,496) | (662)   | 477       | 1,681      | (502)       |
| 2020      | 1,449.35           | (8.3)      | 31.29     | 67,335      | 2,152                                   | (8,287) | 6,873   | 459       | 953        | (1,005)     |
| 2021      | 1,657.62           | 14.4       | 32.00     | 88,443      | 2,764                                   | (1,632) | 3,630   | 435       | (2,330)    | 6,550       |
| 2022      | 1,668.66           | 15.1       | 34.78     | 53,589      | 1,541                                   | 5,362   | (656)   | 56        | (4,758)    | 4,111       |
| 2023      | 1,415.85           | (15.2)     | 34.81     | 51,072      | 1,467                                   | (5,507) | 3,348   | (146)     | 2,305      | 318         |
| 2024      | 1,400.21           | (1.1)      | 35.26     | 45,039      | 1,277                                   | (4,132) | 2,680   | 7         | 1,443      | (615)       |
| 2025YTD   | 1,178.43           | (15.8)     | 33.76     | 41,558      | 1,231                                   | (1,652) | 2,295   | (338)     | (303)      | 2,426       |
| 1Q24      | 1,377.94           | (14.4)     | 35.67     | 49,376      | 1,384                                   | (1,933) | 2,185   | (81)      | (172)      | (796)       |
| 2Q24      | 1,300.96           | (13.4)     | 36.71     | 43,013      | 1,172                                   | (1,297) | 962     | 58        | 276        | (474)       |
| 3Q24      | 1,448.83           | (1.5)      | 34.78     | 47,428      | 1,363                                   | 650     | (671)   | 73        | (52)       | 1,670       |
| 4Q24      | 1,400.21           | (1.1)      | 34.01     | 45,556      | 1,339                                   | (1,552) | 203     | (43)      | 1,392      | (1,492)     |
| 1Q25      | 1,158.09           | (16.0)     | 33.95     | 42,528      | 1,253                                   | (1,172) | 1,625   | (297)     | (157)      | 405         |
| 2Q25      | 1,178.43           | (9.4)      | 33.35     | 40,634      | 1,219                                   | (480)   | 669     | (40)      | (146)      | 2,021       |
| Oct-24    | 1,466.04           | 6.1        | 33.39     | 53,636      | 1,606                                   | (845)   | (166)   | (13)      | 1,025      | (993)       |
| Nov-24    | 1,427.54           | 3.4        | 34.45     | 43,099      | 1,251                                   | (398)   | 246     | 42        | 110        | (854)       |
| Dec-24    | 1,400.21           | (1.1)      | 34.19     | 39,932      | 1,168                                   | (308)   | 123     | (72)      | 256        | 356         |
| Jan -25   | 1,314.50           | (3.7)      | 34.26     | 38,176      | 1,114                                   | (330)   | 325     | 43        | (38)       | (358)       |
| Feb-25    | 1,203.72           | (12.2)     | 33.77     | 51,346      | 1,520                                   | (195)   | 508     | (116)     | (197)      | 146         |
| Mar-25    | 1,158.09           | (16.0)     | 33.81     | 38,062      | 1,126                                   | (647)   | 793     | (225)     | 78         | 618         |
| Apr-25    | 1,197.26           | (12.5)     | 33.74     | 38,944      | 1,154                                   | (432)   | 595     | (24)      | (136)      | 1,683       |
| May-25    | 1,178.43           | (12.4)     | 32.95     | 42,325      | 1,284                                   | (48)    | 74      | (16)      | (10)       | 338         |
| 2025YTD   | 1,178.43           | (15.8)     | 33.76     | 41,558      | 1,231                                   | (1,652) | 2,295   | (338)     | (303)      | 2,426       |
| 20/5/2025 | 1,189.14           |            | 33.07     | 46,960      | 1,420                                   | 26      | (28)    | 12        | (10)       | 28          |
| 21/5/2025 | 1,179.81           |            | 32.79     | 46,877      | 1,430                                   | 12      | 25      | 1         | (38)       | 292         |
| 22/5/2025 | 1,173.37           |            | 32.83     | 38,570      | 1,175                                   | 43      | (13)    | (2)       | (29)       | 206         |
| 23/5/2025 | 1,176.36           |            | 32.58     | 34,684      | 1,065                                   | 53      | (16)    | 0         | (38)       | 105         |
| 26/5/2025 | 1,178.43           |            | 32.62     | 27,690      | 849                                     | (35)    | 27      | 2         | 6          | 105         |