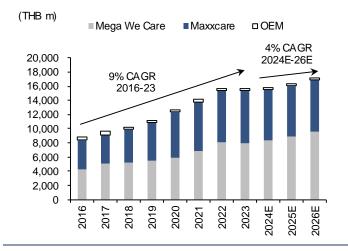

# **Published Reports**

 MEGA LIFESCIENCES (MEGA TB) - Wait for growth from new markets; Maintain BUY TP THB45.00