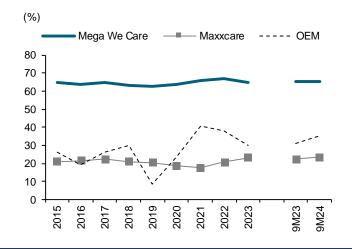

# **Published Reports**

 MEGA LIFESCIENCES (MEGA TB) - Wait for growth from new markets; Maintain BUY TP THB45.00