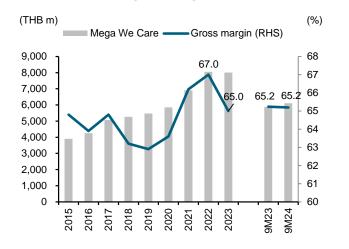

# **Published Reports**

 MEGA LIFESCIENCES (MEGA TB) - Wait for growth from new markets; Maintain BUY TP THB45.00