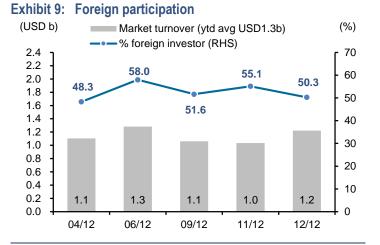

xpanding Europe-based NH Hotels in Asia and entering new markets such as Japan and the Philippines. Puneet Dhawan, head of Asia at Minor Hotels, said the company upgraded its new hotel target from 200 by 2026 to 500 by 2029, banking on the robust global tourism sector. The company operates 560 hotels in more than 60 countries, including 60 hotels with 8,800 rooms across 11 countries in Asia. Hotels in Asia contribute roughly 13% of revenue for Minor and this portion should grow over the next five years based on aggressive expansion in the region, said Mr Dhawan. The company wants to enter untapped destinations Japan and the Philippines, which have attractive tourism markets, he said.

#### Exhibit 8: Foreign fund flow and SET Index

(USD m) Foreign net trade --- SET Index (RHS) (Index)





Source: Bloomberg

#### Exhibit 10: Index performance

|                  | SET Ir   | ndex   |        | Index performance (% change) |       |          |       |          |           |           |           |
|------------------|----------|--------|--------|------------------------------|-------|----------|-------|----------|-----------|-----------|-----------|
|                  | Index    | (%chg) | Energy | Bank                         | Comu  | Commerce | Food  | Property | Construct | Transport | Petrochem |
| % of SET Index   |          |        | 18%    | 11%                          | 11%   | 10%      | 5%    | 5%       | 2%        | 8%        | 2%        |
| Current          | 1,439.89 | (0.2)  | (1.5)  | 0.4                          | (0.7) | (0.7)    | (0.0) | (1.5)    | 0.8