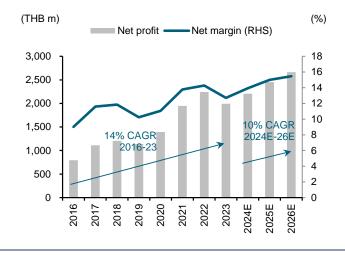

# **Published Reports**

 MEGA LIFESCIENCES (MEGA TB) - Wait for growth from new markets; Maintain BUY TP THB45.00