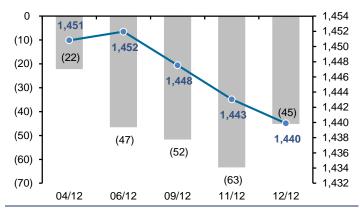

expanding Europe-based NH Hotels in Asia and entering new markets such as Japan and the Philippines. Puneet Dhawan, head of Asia at Minor Hotels, said the company upgraded its new hotel target from 200 by 2026 to 500 by 2029, banking on the robust global tourism sector. The company operates 560 hotels in more than 60 countries, including 60 hotels with 8,800 rooms across 11 countries in Asia. Hotels in Asia contribute roughly 13% of revenue for Minor and this portion should grow over the next five years based on aggressive expansion in the region, said Mr Dhawan. The company wants to enter untapped destinations Japan and the Philippines, which have attractive tourism markets, he said.

#### Exhibit 8: Foreign fund flow and SET Index

(USD m) Foreign net trade --- SET Index (RHS) (Index)





Source: Bloomberg

#### Exhibit 10: Index performance

|                  | SET Ir   | ndex   |        | Index performance (% change) |       |          |       |          |           |           |           |
|------------------|----------|--------|--------|------------------------------|-------|----------|-------|----------|-----------|-----------|-----------|
|                  | Index    | (%chg) | Energy | Bank                         | Comu  | Commerce | Food  | Property | Construct | Transport | Petrochem |
| % of SET Index   |          |        | 18%    | 11%                          | 11%   | 10%      | 5%    | 5%       | 2%        | 8%        | 2%        |
| Current          | 1,439.89 | (0.2)  | (1.5)  | 0.4                          | (0.7) | (0.7)    | (0.0) | (1.5)    | 0.