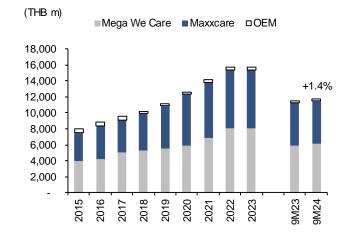

# **Published Reports**

 MEGA LIFESCIENCES (MEGA TB) - Wait for growth from new markets; Maintain BUY TP THB45.00