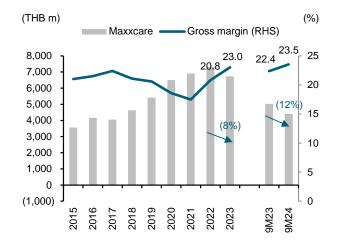

# **Published Reports**

 MEGA LIFESCIENCES (MEGA TB) - Wait for growth from new markets; Maintain BUY TP THB45.00