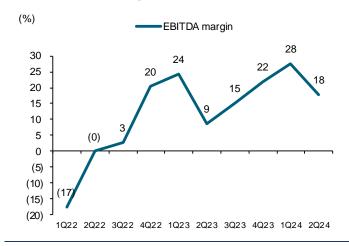

## **Economics**

- Thailand eyes B1.8tn in tourism revenue
- Tourism bucks northern Thailand's Q2 economic decline
- Improved economic data in July
- Thailand to gain from medical tourism uptick
- Thailand economy improved in July, supported by global demand
- BoT governor, finance minister to discuss inflation