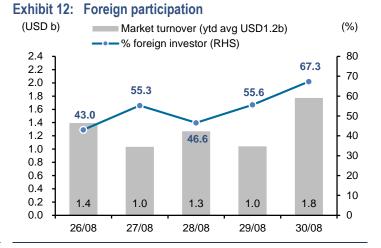

landing BANGKOK POST: RECAP: Asian stocks closed in on a fourth month of gains, lifted by hopes of a soft landing for the US economy. The dollar was poised for its worst monthly performance in nine months on the view that US interest rates are all but certain to start falling next month. The SET index moved in a range of 1,351.33 and 1,370.67 points this week, before closing on Friday at 1,359.07, up 0.3% from the previous week, with daily turnover averaging 51.2 billion baht. Foreign investors were net buyers of 4.36 billion baht, followed by brokerage firms at 540.67 million. Institutional investors were net sellers of 3.15 billion baht, followed by retail investors at 1.76 billion.

## Exhibit 11: Foreign fund flow and SET Index

(USD m) Foreign net trade --- SET Index (RHS) (Index)





Source: Bloomberg

## Exhibit 13: Index performance

|                  | SET Ir   | idex   |        |       |      | Inde     | x perform | ance (% chan | ge)       |           |           |
|------------------|----------|--------|--------|-------|------|----------|-----------|--------------|-----------|-----------|-----------|
|                  | Index    | (%chg) | Energy | Bank  | Comu | Commerce | Food      | Property     | Construct | Transport | Petrochem |
| % of SET Index   |          |        | 19%    | 11%   | 10%  | 10%      | 6%        | 5%           | 3%        | 8%        | 2%        |
| Current          | 1,359.07 | 0.1    | (0.2)  | (0.7) | 0.6  | 0.3      | 0.0       | (0.5)        | 1.3       | 0.1       | (2.1)     |
| -5D              | 1,354.87 | 0.3    | (0.9)  |