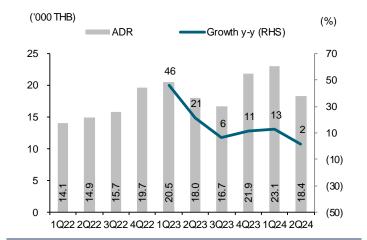

## **Economics**

- Thailand eyes B1.8tn in tourism revenue
- Tourism bucks northern Thailand's Q2 economic decline
- Improved economic data in July
- Thailand to gain from medical tourism uptick
- Thailand economy improved in July, supported by global demand
- BoT governor, finance minister to discuss inflation