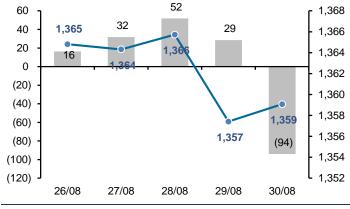

t landing BANGKOK POST: RECAP: Asian stocks closed in on a fourth month of gains, lifted by hopes of a soft landing for the US economy. The dollar was poised for its worst monthly performance in nine months on the view that US interest rates are all but certain to start falling next month. The SET index moved in a range of 1,351.33 and 1,370.67 points this week, before closing on Friday at 1,359.07, up 0.3% from the previous week, with daily turnover averaging 51.2 billion baht. Foreign investors were net buyers of 4.36 billion baht, followed by brokerage firms at 540.67 million. Institutional investors were net sellers of 3.15 billion baht, followed by retail investors at 1.76 billion.

## Exhibit 11: Foreign fund flow and SET Index

(USD m) Foreign net trade --- SET Index (RHS) (Index)





Source: Bloomberg

## Exhibit 13: Index performance

|                  | SET Ir   | idex   |        |       |      | Inde     | x perform | ance (% chan | ge)       |           |           |
|------------------|----------|--------|--------|-------|------|----------|-----------|--------------|-----------|-----------|-----------|
|                  | Index    | (%chg) | Energy | Bank  | Comu | Commerce | Food      | Property     | Construct | Transport | Petrochem |
| % of SET Index   |          |        | 19%    | 11%   | 10%  | 10%      | 6%        | 5%           | 3%        | 8%        | 2%        |
| Current          | 1,359.07 | 0.1    | (0.2)  | (0.7) | 0.6  | 0.3      | 0.0       | (0.5)        | 1.3       | 0.1       | (2.1)     |
| -5D              | 1,354.87 | 0.3    | (0.9)