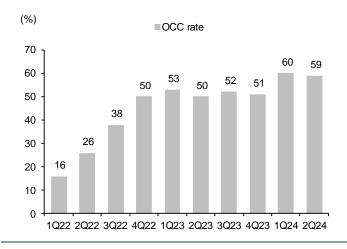

## **Economics**

- Thailand eyes B1.8tn in tourism revenue
- Tourism bucks northern Thailand's Q2 economic decline
- Improved economic data in July
- Thailand to gain from medical tourism uptick
- Thailand economy improved in July, supported by global demand
- BoT governor, finance minister to discuss inflation