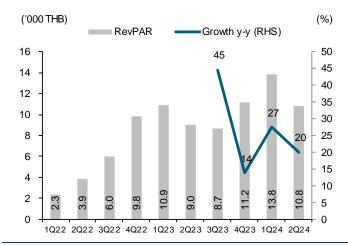

## **Economics**

- Thailand eyes B1.8tn in tourism revenue
- Tourism bucks northern Thailand's Q2 economic decline
- Improved economic data in July
- Thailand to gain from medical tourism uptick
- Thailand economy improved in July, supported by global demand
- BoT governor, finance minister to discuss inflation