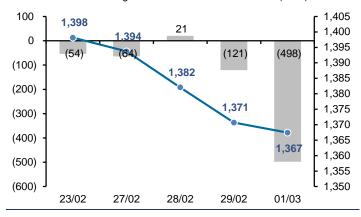

### **Corporate News**

- AirAsia seeks to start units in Singapore, Vietnam
- CPN posts substantial uptick for 2023 reported results
- Banpu plans to grow mining abroad
- CRC profit up 12% to B8.02bn

| Indices           | Index          | Change          | Change         | Net Foreign    |
|-------------------|----------------|-----------------|----------------|----------------|
|                   | as of          | -1D             | YTD            | YTD            |
|                   | 1-Mar-24       | (%)             | (%)            | (USD m)        |
| Thailand SET      | 1,367          | (0.2)           | (3.4)          | (811)          |
| China SHCOMP      | 3,027          | 0.4             | 1.8            |                |
| Hong Kong HSI     | 16,589         | 0.5             | (2.7)          |                |
| India SENSEX      | 73,745         | 0.1             | 2.2            | (2,657)        |
| Indonesia JCI     | 7,312          | (0.1)           | 0.5            | 1,155          |
| Korea KOSPI +     | 2,642          | (0.4)           | (0.5)          | 8,373          |
| MY FBMKLCI        | 1,538          | (0.9)           | 5.7            |                |
| PH PCOMP          | 6,920          | (0.4)           | 7.3            | 220            |
| SG FSSTI          | 3,136          | (0.2)           | (3.2)          |                |
| Taiwan TWSE       | 18,936         | (0.2)           | 5.6            | 5,071          |
| VN VNINDEX        | 1,258          | 0.4             | 11.4           | (33)           |
| MSCI Emerging     | 1,025          | 0.4             | 0.1            |                |
| Nikkei 225        | 39,911         | 1.9             | 19.3           |                |
| FTSE 100          | 7,683          | 0.7             | (0.7)          |                |
| CAC 40            | 7,934          | 0.1             | 5.2            |                |
| DAX               | 17,735         | 0.3             | 5.9            |                |
| Dow Jones         | 39,087         | 0.2             | 3.7            |                |
| Nasdag            | 16,275         | 1.1             | 8.4            |                |
| S&P 500           | 5,137          | 0.8             | 7.7            |                |
| Brent             | 83.55          | 2.0             | 8.5            |                |
| Dubai             | 82.60          | 2.6             | 8.0            |                |
| WTI               | 79.97          | 2.2             | 11.6           |                |
| GOLD              | 2,082.92       | 1.9             | 1.0            |                |
| Trade data        | Buy            | Sell            | Net            | Share (%)      |
| (THB m)           | (THB m)        | (THB m)         | (THB m)        | (THB m)        |
| Foreign           | 25,625         | 26,457          | (831)          | 53             |
| Retail            | 15,107         | 14,567          | 539            | 30             |
| Prop Trade        | 3,328          | 4,070           | (742)          | 7              |
| Local Institution | 5,497          | 4,463           | 1,034          | 10             |
| Total Trade       | 49,557         | 49,557          | 0              | 100            |
| Rates             | Last close     | 1M ago          | End last yr    | 100<br>1yr ago |
| Nales             | 1/3/2024       | 1/2/2024        | 29/12/2023     | 1/3/2023       |
| THB/USD           | 35.95          | 35.46           | 34.14          | 34.78          |
| Inflation *       | (1.11)         | (0.83)          | (0.83)         | 5.02           |
| MLR **            | (1.11)<br>7.12 | (0.83)<br>7.12  | (0.83)<br>7.12 | 6.43           |
| 1Y Fixed *        | 1.65           | 1.65            | 1.65           | 0.43<br>1.14   |
|                   |                |                 |                |                |
| Govt bond 10Y     | 2.56           | 2.64            | 2.68           | 2.58           |
| Commodity         | Last close     | 1M ago          | End last yr    | 1yr ago        |
| (USD/bbl)         | 1/3/2024       | 1/2/2024        | 29/12/2023     | 1/3/2023       |
| Brent             | 83.55          | 78.70           | 77.04          | 84.31          |
| Dubai             | 82.60          | 80.19           | 76.51          | 80.57          |
| WTI               | 79.97          | 73.82           | 71.65          | 77.69          |
| Gold              | 2,083          | 2,055           | 2,063          | 1,837          |
| Baltic Dry        | 2,203          | 1,407           | 2,094          | 1,211          |
|                   | 01-Mar-24      | 23-Feb-24       | 25-Dec-20      | 03-Mar-23      |
| (USD/ton)         |                |                 |                |                |
| (USD/ton)<br>Coal | 126.75         | 124.92<br>(1.0) | 84.45          | 187.28         |