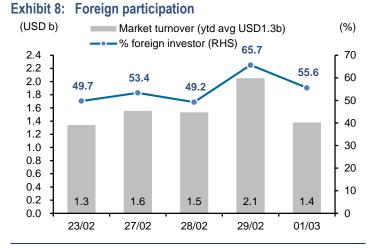

### **Corporate News**

- AirAsia seeks to start units in Singapore, Vietnam
- CPN posts substantial uptick for 2023 reported results
- Banpu plans to grow mining abroad
- CRC profit up 12% to B8.02bn

| Indices           | Index          | Change          | Change         | Net Foreign    |
|-------------------|----------------|-----------------|----------------|----------------|
|                   | as of          | -1D             | YTD            | YTD            |
|                   | 1-Mar-24       | (%)             | (%)            | (USD m)        |
| Thailand SET      | 1,367          | (0.2)           | (3.4)          | (811)          |
| China SHCOMP      | 3,027          | 0.4             | 1.8            |                |
| Hong Kong HSI     | 16,589         | 0.5             | (2.7)          |                |
| India SENSEX      | 73,745         | 0.1             | 2.2            | (2,657)        |
| Indonesia JCI     | 7,312          | (0.1)           | 0.5            | 1,155          |
| Korea KOSPI +     | 2,642          | (0.4)           | (0.5)          | 8,373          |
| MY FBMKLCI        | 1,538          | (0.9)           | 5.7            |                |
| PH PCOMP          | 6,920          | (0.4)           | 7.3            | 220            |
| SG FSSTI          | 3,136          | (0.2)           | (3.2)          |                |
| Taiwan TWSE       | 18,936         | (0.2)           | 5.6            | 5,071          |
| VN VNINDEX        | 1,258          | 0.4             | 11.4           | (33)           |
| MSCI Emerging     | 1,025          | 0.4             | 0.1            |                |
| Nikkei 225        | 39,911         | 1.9             | 19.3           |                |
| FTSE 100          | 7,683          | 0.7             | (0.7)          |                |
| CAC 40            | 7,934          | 0.1             | 5.2            |                |
| DAX               | 17,735         | 0.3             | 5.9            |                |
| Dow Jones         | 39,087         | 0.2             | 3.7            |                |
| Nasdag            | 16,275         | 1.1             | 8.4            |                |
| S&P 500           | 5,137          | 0.8             | 7.7            |                |
| Brent             | 83.55          | 2.0             | 8.5            |                |
| Dubai             | 82.60          | 2.6             | 8.0            |                |
| WTI               | 79.97          | 2.2             | 11.6           |                |
| GOLD              | 2,082.92       | 1.9             | 1.0            |                |
| Trade data        | Buy            | Sell            | Net            | Share (%)      |
| (THB m)           | (THB m)        | (THB m)         | (THB m)        | (THB m)        |
| Foreign           | 25,625         | 26,457          | (831)          | 53             |
| Retail            | 15,107         | 14,567          | 539            | 30             |
| Prop Trade        | 3,328          | 4,070           | (742)          | 7              |
| Local Institution | 5,497          | 4,463           | 1,034          | 10             |
| Total Trade       | 49,557         | 49,557          | 0              | 100            |
| Rates             | Last close     | 1M ago          | End last yr    | 100<br>1yr ago |
| Nales             | 1/3/2024       | 1/2/2024        | 29/12/2023     | 1/3/2023       |
| THB/USD           | 35.95          | 35.46           | 34.14          | 34.78          |
| Inflation *       | (1.11)         | (0.83)          | (0.83)         | 5.02           |
| MLR **            | (1.11)<br>7.12 | (0.83)<br>7.12  | (0.83)<br>7.12 | 6.43           |
| 1Y Fixed *        | 1.65           | 1.65            | 1.65           | 0.43<br>1.14   |
|                   |                |                 |                |                |
| Govt bond 10Y     | 2.56           | 2.64            | 2.68           | 2.58           |
| Commodity         | Last close     | 1M ago          | End last yr    | 1yr ago        |
| (USD/bbl)         | 1/3/2024       | 1/2/2024        | 29/12/2023     | 1/3/2023       |
| Brent             | 83.55          | 78.70           | 77.04          | 84.31          |
| Dubai             | 82.60          | 80.19           | 76.51          | 80.57          |
| WTI               | 79.97          | 73.82           | 71.65          | 77.69          |
| Gold              | 2,083          | 2,055           | 2,063          | 1,837          |
| Baltic Dry        | 2,203          | 1,407           | 2,094          | 1,211          |
|                   | 01-Mar-24      | 23-Feb-24       | 25-Dec-20      | 03-Mar-23      |
| (USD/ton)         |                |                 |                |                |
| (USD/ton)<br>Coal | 126.75         | 124.92<br>(1.0) | 84.45          | 187.28         |