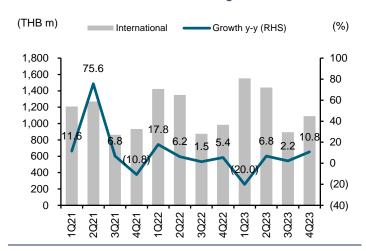

#### **Highlights**

- OSP posted a 4Q23 net profit of THB433m (-33% q-q, +29% y-y). Excluding one-time expenses of THB159m from the discontinuation of its glass factory in Samut Prakarn, its normalized profit was equal to THB592m (+5.3% q-q, +87% y-y), missing our estimate by 7% but in line with Bloomberg's consensus estimate.
- Total revenue grew by 4% q-q and 1.5% y-y in 4Q23, thanks to international revenue growth at 22% q-q and 11% y-y, while its domestic revenue was flat both q-q and y-y. Beverage revenue increased by 4.4% q-q and 6.8% y-y, supported by higher revenue from Myanmar. Personal care revenue rose by 11% q-q, due to the high season in Thailand.
- In addition, OSP's 4Q23 energy drink market share was 45.9%, down from 46.5% in 3Q23. Ending 2023, its market share was 46.6%, decreasing from 49.5% in 2022.
- The 4Q23 gross margin increased to 35.5% from 35.4% in 3Q23 and 29.9% in 4Q22 the fifth consecutive gain, and its 10-quarter peak. Its 2023 gross margin was high at 34.5%, up from 30.6% in 2022. This mainly came from 1) the price hike last year; 2) increased production efficiency; 3) the discontinuation of an unprofitable unit; and 4) benefits from lower gas and electricity costs.
- OSP's 2023 net profit equaled THB2.4b (+24% y-y). Excluding one-time expenses and the dividend from Unicharm, its normalized profit grew by 14% y-y to THB2.18b.

#### Exhibit 12: International revenue and growth

Sources: OSP, FSSIA's compilation

Exhibit 9: OSP's market share in functional drinks

Sources: OSP, FSSIA's compilation