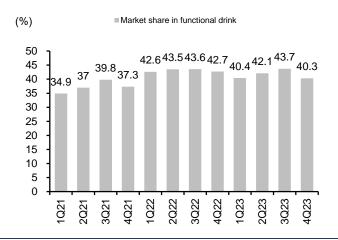

#### **Highlights**

- OSP posted a 4Q23 net profit of THB433m (-33% q-q, +29% y-y). Excluding one-time expenses of THB159m from the discontinuation of its glass factory in Samut Prakarn, its normalized profit was equal to THB592m (+5.3% q-q, +87% y-y), missing our estimate by 7% but in line with Bloomberg's consensus estimate.
- Total revenue grew by 4% q-q and 1.5% y-y in 4Q23, thanks to international revenue growth at 22% q-q and 11% y-y, while its domestic revenue was flat both q-q and y-y. Beverage revenue increased by 4.4% q-q and 6.8% y-y, supported by higher revenue from Myanmar. Personal care revenue rose by 11% q-q, due to the high season in Thailand.
- In addition, OSP's 4Q23 energy drink market share was 45.9%, down from 46.5% in 3Q23. Ending 2023, its market share was 46.6%, decreasing from 49.5% in 2022.
- The 4Q23 gross margin increased to 35.5% from 35.4% in 3Q23 and 29.9% in 4Q22 the fifth consecutive gain, and its 10-quarter peak. Its 2023 gross margin was high at 34.5%, up from 30.6% in 2022. This mainly came from 1) the price hike last year; 2) increased production efficiency; 3) the discontinuation of an unprofitable unit; and 4) benefits from lower gas and electricity costs.
- OSP's 2023 net profit equaled THB2.4b (+24% y-y). Excluding one-time expenses and the dividend from Unicharm, its normalized profit grew by 14% y-y to THB2.18b.

Exhibit 7: OSP - 4Q23 results summary

|                                   | 4Q22    | 1Q23    | 2Q23    | 3Q23    | 4Q23    | Cha    | nge    | 2022    | 2023    | Change     |
|-----------------------------------|---------|---------|---------|---------|---------|--------|--------|---------|---------|------------|
|                                   | (THB m) | (q-q%) | (y-y%) | (THB m) | (THB m) | (y-y%)     |
| Sales                             | 6,432   | 6,545   | 6,709   | 6,277   | 6,530   | 4.0    | 1.5    | 27,266  | 26,062  | (4.4)      |
| Cost of sales                     | 4,509   | 4,360   | 4,428   | 4,058   | 4,213   | 3.8    | (6.5)  | 18,915  | 17,059  | (9.8)      |
| Gross profit                      | 1,924   | 2,186   | 2,281   | 2,220   | 2,317   | 4.4    | 20.4   | 8,350   | 9,003   | 7.8        |
| SG&A                              | 1,638   | 1,703   | 1,661   | 1,624   | 1,623   | (0.1)  | (0.9)  | 6,500   | 6,610   | 1.7        |
| Operating profit                  | 304     | 524     | 678     | 633     | 754     | 19.1   | 148.2  | 2,047   | 2,589   | 26.5       |
| Interest expense                  | 24      | 24      | 24      | 26      | 34      | 28.1   | 40.9   | 89      | 108     | 21.3       |
| Tax expense                       | 15      | 54      | 110     | 96      | 171     | 78.4   | 1054.8 | 369     | 431     | 16.7       |
| Profit (loss) sharing             | 62      | 39      | 13      | 51      | 43      | (16.3) | (31.8) | 252     | 230     | (8.7)      |
| Reported net profit               | 337     | 778     | 549     | 642     | 433     | (32.6) | 28.6   | 1,934   | 2,402   | 24.2       |
| Core profit                       | 317     | 472     | 549     | 562     | 592     | 5.3    | 86.9   | 1,914   | 2,175   | 13.7       |
|                                   |         |         |         |         |         |        |        |         |         |            |
| Key ratios (%)                    |         |         |         |         |         | (ppt)  | (ppt)  |         |         | (ppt)      |
| Gross margin                      | 29.9    | 33.4    | 34.0    | 35.4    | 35.5    | 0.1    | 5.6    | 30.6    | 34.5    | 3.9        |
| SG&A to sales                     | 25.5    | 26.0    | 24.8    | 25.9    | 24.9    | (1.0)  | (0.6)  | 23.8    | 25.4    | 1.5        |
| Operating margin                  | 4.7     | 8.0     | 10.1    | 10.1    | 11.5    | 1.5    | 6.8    | 7.5     | 9.9     | 2.4        |
| Net margin                        | 5.2     | 11.9    | 8.2     | 10.2    | 6.6     | (3.6)  | 1.4    | 5.0     | 3.9     | (1.0)      |
| Core margin                       | 4.9     | 7.2     | 8.2     | 9.0     | 9.1     | 0.1    | 4.1    | 7.1     | 9.2     | 2.1        |
|                                   |         |         |         |         |         |        |        |         |         |            |
| Operating statistics (THB m)      |         |         |         |         |         |        |        |         |         |            |
| Beverage sales                    | 4,953   | 5,279   | 5,488   | 5,071   | 5,292   | 4.4    | 6.8    | 22,020  | 21,130  | (4.0)      |
| Personal care                     | 706     | 556     | 566     | 647     | 717     | 10.8   | 1.6    | 2,452   | 2,486   | 1.4        |
| Other                             | 773     | 710     | 656     | 559     | 521     | (6.9)  | (32.6) | 2,794   | 2,446   | (12.5)     |
|                                   |         |         |         |         |         |        |        |         |         |            |
| Domestic                          | 5,448   | 4,992   | 5,268   | 5,383   | 5,440   | 1.1    | (0.1)  | 22,634  | 21,083  | (6.9)      |
| Overseas                          | 984     | 1,553   | 1,441   | 894     | 1,090   | 21.8   | 10.8   | 4,632   | 4,979   | 7.5        |
|                                   |         |         |         |         |         |        |        |         |         | <i>(</i> : |
| Energy drink market share (%)     | 47.3    | 46.6    | 47.5    | 46.5    | 45.9    | (1.0)  | (1.7)  | 49.5    | 46.6    | (2.9)      |
| Functional drink market share (%) | 42.7    | 40.4    | 42.1    | 43.7    | 40.3    | 1.6    | 0.1    | 42.7    | 41.6    | (1.1)      |

#### Exhibit 12: International revenue and growth

Sources: OSP, FSSIA's compilation

Exhibit 9: OSP's market share in functional drinks

Sources: OSP, FSSIA's compilation