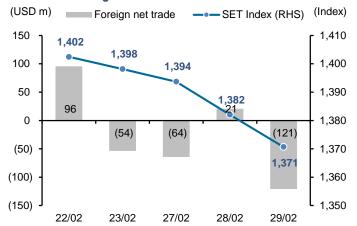

## Exhibit 24: Foreign fund flow and SET Index

**Exhibit 25: Foreign participation** 

Source: Bloomberg Source: Bloomberg

**Exhibit 26: Index performance** 

|                | SET Ir   | dex    |        |       |        | Inde     | x perform | ance (% chan | ge)       |           |           |
|----------------|----------|--------|--------|-------|--------|----------|-----------|--------------|-----------|-----------|-----------|
|                | Index    | (%chg) | Energy | Bank  | Comu   | Commerce | Food      | Property     | Construct | Transport | Petrochem |
| % of SET Index |          |        | 21%    | 11%   | 8%     | 10%      | 5%        | 6%           | 3%        | 8%        | 2%        |
| Current        | 1,370.67 | (0.8)  | (2.1)  | (0.2) | (1.4)  | (0.6)    | (0.9)     | (0.6)        | (0.7)     | (0.4)     | 1.3       |
| -5D            | 1,393.61 | (1.6)  | (3.9)  | (0.2) | (0.4)  | (0.1)    | 0.4       | (1.3)        | (1.8)     | 0.0       | (2.3)     |
| -1M            | 1,364.52 | 0.5    | (0.5)  | 2.8   | (2.7)  | 8.2      | 0.1       | 0.1          | (0.8)     | 4.6       | 6.0       |
| -3M            | 1,380.18 | (0.7)  | (2.8)  | 0.9   | (0.2)  | 5.3      | (2.0)     | (0.9)        | (5.1)     | 4.8       | (1.7)     |
| -6M            | 1,565.94 | (12.5) | (9.0)  | (9.7) | (6.5)  | (13.3)   | (9.4)     | (9.6)        | (13.7)    | (11.9)    | (8.9)     |
| -1Y            | 1,622.35 | (15.5) | (13.0) | (3.4) | (11.4) | (16.0)   | (15.9)    | (15.9)       | (19.5)    | (15.2)    | (26.7)    |
| WTD            | 1,398.14 | (2.0)  | (3.9)  | (0.5) | (2.3)  | (0.4)    | (0.1)     | (1.4)        | (1.5)     | (1.2)     | (1.2)     |
| MTD            | 1,364.52 | 0.5    | (0.5)  | 2.8   | (2.7)  | 8.2      | 0.1       | 0.1          | (0.8)     | 4.6       | 6.0       |
| QTD            | 1,415.85 | (3.2)  | (3.0)  | (3.3) | (0.3)  | 1.4      | (3.5)     | (3.2)        | (8.9)     | 2.7       | (6.0)     |
| End of 2022    | 1,415.85 | (3.2)  | (3.0)  | (3.3) | (0.3)  | 1.4      | (3.5)     | (3.2)        | (8.9)     | 2.7       | (6.0)     |