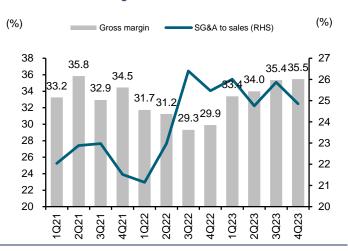

#### **Highlights**

- OSP posted a 4Q23 net profit of THB433m (-33% q-q, +29% y-y). Excluding one-time expenses of THB159m from the discontinuation of its glass factory in Samut Prakarn, its normalized profit was equal to THB592m (+5.3% q-q, +87% y-y), missing our estimate by 7% but in line with Bloomberg's consensus estimate.
- Total revenue grew by 4% q-q and 1.5% y-y in 4Q23, thanks to international revenue growth at 22% q-q and 11% y-y, while its domestic revenue was flat both q-q and y-y. Beverage revenue increased by 4.4% q-q and 6.8% y-y, supported by higher revenue from Myanmar. Personal care revenue rose by 11% q-q, due to the high season in Thailand.
- In addition, OSP's 4Q23 energy drink market share was 45.9%, down from 46.5% in 3Q23. Ending 2023, its market share was 46.6%, decreasing from 49.5% in 2022.
- The 4Q23 gross margin increased to 35.5% from 35.4% in 3Q23 and 29.9% in 4Q22 the fifth consecutive gain, and its 10-quarter peak. Its 2023 gross margin was high at 34.5%, up from 30.6% in 2022. This mainly came from 1) the price hike last year; 2) increased production efficiency; 3) the discontinuation of an unprofitable unit; and 4) benefits from lower gas and electricity costs.
- OSP's 2023 net profit equaled THB2.4b (+24% y-y). Excluding one-time expenses and the dividend from Unicharm, its normalized profit grew by 14% y-y to THB2.18b.

Exhibit 7: OSP - 4Q23 results summary

|                                   | 4Q22    | 1Q23    | 2Q23    | 3Q23    | 4Q23    | Cha    | nge    | 2022    | 2023    | Change     |
|-----------------------------------|---------|---------|---------|---------|---------|--------|--------|---------|---------|------------|
|                                   | (THB m) | (q-q%) | (y-y%) | (THB m) | (THB m) | (y-y%)     |
| Sales                             | 6,432   | 6,545   | 6,709   | 6,277   | 6,530   | 4.0    | 1.5    | 27,266  | 26,062  | (4.4)      |
| Cost of sales                     | 4,509   | 4,360   | 4,428   | 4,058   | 4,213   | 3.8    | (6.5)  | 18,915  | 17,059  | (9.8)      |
| Gross profit                      | 1,924   | 2,186   | 2,281   | 2,220   | 2,317   | 4.4    | 20.4   | 8,350   | 9,003   | 7.8        |
| SG&A                              | 1,638   | 1,703   | 1,661   | 1,624   | 1,623   | (0.1)  | (0.9)  | 6,500   | 6,610   | 1.7        |
| Operating profit                  | 304     | 524     | 678     | 633     | 754     | 19.1   | 148.2  | 2,047   | 2,589   | 26.5       |
| Interest expense                  | 24      | 24      | 24      | 26      | 34      | 28.1   | 40.9   | 89      | 108     | 21.3       |
| Tax expense                       | 15      | 54      | 110     | 96      | 171     | 78.4   | 1054.8 | 369     | 431     | 16.7       |
| Profit (loss) sharing             | 62      | 39      | 13      | 51      | 43      | (16.3) | (31.8) | 252     | 230     | (8.7)      |
| Reported net profit               | 337     | 778     | 549     | 642     | 433     | (32.6) | 28.6   | 1,934   | 2,402   | 24.2       |
| Core profit                       | 317     | 472     | 549     | 562     | 592     | 5.3    | 86.9   | 1,914   | 2,175   | 13.7       |
|                                   |         |         |         |         |         |        |        |         |         |            |
| Key ratios (%)                    |         |         |         |         |         | (ppt)  | (ppt)  |         |         | (ppt)      |
| Gross margin                      | 29.9    | 33.4    | 34.0    | 35.4    | 35.5    | 0.1    | 5.6    | 30.6    | 34.5    | 3.9        |
| SG&A to sales                     | 25.5    | 26.0    | 24.8    | 25.9    | 24.9    | (1.0)  | (0.6)  | 23.8    | 25.4    | 1.5        |
| Operating margin                  | 4.7     | 8.0     | 10.1    | 10.1    | 11.5    | 1.5    | 6.8    | 7.5     | 9.9     | 2.4        |
| Net margin                        | 5.2     | 11.9    | 8.2     | 10.2    | 6.6     | (3.6)  | 1.4    | 5.0     | 3.9     | (1.0)      |
| Core margin                       | 4.9     | 7.2     | 8.2     | 9.0     | 9.1     | 0.1    | 4.1    | 7.1     | 9.2     | 2.1        |
|                                   |         |         |         |         |         |        |        |         |         |            |
| Operating statistics (THB m)      |         |         |         |         |         |        |        |         |         |            |
| Beverage sales                    | 4,953   | 5,279   | 5,488   | 5,071   | 5,292   | 4.4    | 6.8    | 22,020  | 21,130  | (4.0)      |
| Personal care                     | 706     | 556     | 566     | 647     | 717     | 10.8   | 1.6    | 2,452   | 2,486   | 1.4        |
| Other                             | 773     | 710     | 656     | 559     | 521     | (6.9)  | (32.6) | 2,794   | 2,446   | (12.5)     |
|                                   |         |         |         |         |         |        |        |         |         |            |
| Domestic                          | 5,448   | 4,992   | 5,268   | 5,383   | 5,440   | 1.1    | (0.1)  | 22,634  | 21,083  | (6.9)      |
| Overseas                          | 984     | 1,553   | 1,441   | 894     | 1,090   | 21.8   | 10.8   | 4,632   | 4,979   | 7.5        |
|                                   |         |         |         |         |         |        |        |         |         | <i>(</i> : |
| Energy drink market share (%)     | 47.3    | 46.6    | 47.5    | 46.5    | 45.9    | (1.0)  | (1.7)  | 49.5    | 46.6    | (2.9)      |
| Functional drink market share (%) | 42.7    | 40.4    | 42.1    | 43.7    | 40.3    | 1.6    | 0.1    | 42.7    | 41.6    | (1.1)      |

#### Exhibit 13: Gross margin and SG&A to sales

Sources: OSP, FSSIA's compilation