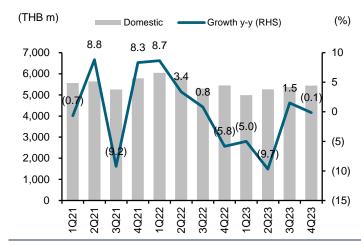

#### **Highlights**

- OSP posted a 4Q23 net profit of THB433m (-33% q-q, +29% y-y). Excluding one-time expenses of THB159m from the discontinuation of its glass factory in Samut Prakarn, its normalized profit was equal to THB592m (+5.3% q-q, +87% y-y), missing our estimate by 7% but in line with Bloomberg's consensus estimate.
- Total revenue grew by 4% q-q and 1.5% y-y in 4Q23, thanks to international revenue growth at 22% q-q and 11% y-y, while its domestic revenue was flat both q-q and y-y. Beverage revenue increased by 4.4% q-q and 6.8% y-y, supported by higher revenue from Myanmar. Personal care revenue rose by 11% q-q, due to the high season in Thailand.
- In addition, OSP's 4Q23 energy drink market share was 45.9%, down from 46.5% in 3Q23. Ending 2023, its market share was 46.6%, decreasing from 49.5% in 2022.
- The 4Q23 gross margin increased to 35.5% from 35.4% in 3Q23 and 29.9% in 4Q22 the fifth consecutive gain, and its 10-quarter peak. Its 2023 gross margin was high at 34.5%, up from 30.6% in 2022. This mainly came from 1) the price hike last year; 2) increased production efficiency; 3) the discontinuation of an unprofitable unit; and 4) benefits from lower gas and electricity costs.
- OSP's 2023 net profit equaled THB2.4b (+24% y-y). Excluding one-time expenses and the dividend from Unicharm, its normalized profit grew by 14% y-y to THB2.18b.

Exhibit 7: OSP - 4Q23 results summary

|                                   | 4Q22    | 1Q23    | 2Q23    | 3Q23    | 4Q23    | Cha    | nge    | 2022    | 2023    | Change     |
|-----------------------------------|---------|---------|---------|---------|---------|--------|--------|---------|---------|------------|
|                                   | (THB m) | (q-q%) | (y-y%) | (THB m) | (THB m) | (y-y%)     |
| Sales                             | 6,432   | 6,545   | 6,709   | 6,277   | 6,530   | 4.0    | 1.5    | 27,266  | 26,062  | (4.4)      |
| Cost of sales                     | 4,509   | 4,360   | 4,428   | 4,058   | 4,213   | 3.8    | (6.5)  | 18,915  | 17,059  | (9.8)      |
| Gross profit                      | 1,924   | 2,186   | 2,281   | 2,220   | 2,317   | 4.4    | 20.4   | 8,350   | 9,003   | 7.8        |
| SG&A                              | 1,638   | 1,703   | 1,661   | 1,624   | 1,623   | (0.1)  | (0.9)  | 6,500   | 6,610   | 1.7        |
| Operating profit                  | 304     | 524     | 678     | 633     | 754     | 19.1   | 148.2  | 2,047   | 2,589   | 26.5       |
| Interest expense                  | 24      | 24      | 24      | 26      | 34      | 28.1   | 40.9   | 89      | 108     | 21.3       |
| Tax expense                       | 15      | 54      | 110     | 96      | 171     | 78.4   | 1054.8 | 369     | 431     | 16.7       |
| Profit (loss) sharing             | 62      | 39      | 13      | 51      | 43      | (16.3) | (31.8) | 252     | 230     | (8.7)      |
| Reported net profit               | 337     | 778     | 549     | 642     | 433     | (32.6) | 28.6   | 1,934   | 2,402   | 24.2       |
| Core profit                       | 317     | 472     | 549     | 562     | 592     | 5.3    | 86.9   | 1,914   | 2,175   | 13.7       |
|                                   |         |         |         |         |         |        |        |         |         |            |
| Key ratios (%)                    |         |         |         |         |         | (ppt)  | (ppt)  |         |         | (ppt)      |
| Gross margin                      | 29.9    | 33.4    | 34.0    | 35.4    | 35.5    | 0.1    | 5.6    | 30.6    | 34.5    | 3.9        |
| SG&A to sales                     | 25.5    | 26.0    | 24.8    | 25.9    | 24.9    | (1.0)  | (0.6)  | 23.8    | 25.4    | 1.5        |
| Operating margin                  | 4.7     | 8.0     | 10.1    | 10.1    | 11.5    | 1.5    | 6.8    | 7.5     | 9.9     | 2.4        |
| Net margin                        | 5.2     | 11.9    | 8.2     | 10.2    | 6.6     | (3.6)  | 1.4    | 5.0     | 3.9     | (1.0)      |
| Core margin                       | 4.9     | 7.2     | 8.2     | 9.0     | 9.1     | 0.1    | 4.1    | 7.1     | 9.2     | 2.1        |
|                                   |         |         |         |         |         |        |        |         |         |            |
| Operating statistics (THB m)      |         |         |         |         |         |        |        |         |         |            |
| Beverage sales                    | 4,953   | 5,279   | 5,488   | 5,071   | 5,292   | 4.4    | 6.8    | 22,020  | 21,130  | (4.0)      |
| Personal care                     | 706     | 556     | 566     | 647     | 717     | 10.8   | 1.6    | 2,452   | 2,486   | 1.4        |
| Other                             | 773     | 710     | 656     | 559     | 521     | (6.9)  | (32.6) | 2,794   | 2,446   | (12.5)     |
|                                   |         |         |         |         |         |        |        |         |         |            |
| Domestic                          | 5,448   | 4,992   | 5,268   | 5,383   | 5,440   | 1.1    | (0.1)  | 22,634  | 21,083  | (6.9)      |
| Overseas                          | 984     | 1,553   | 1,441   | 894     | 1,090   | 21.8   | 10.8   | 4,632   | 4,979   | 7.5        |
|                                   |         |         |         |         |         |        |        |         |         | <i>(</i> : |
| Energy drink market share (%)     | 47.3    | 46.6    | 47.5    | 46.5    | 45.9    | (1.0)  | (1.7)  | 49.5    | 46.6    | (2.9)      |
| Functional drink market share (%) | 42.7    | 40.4    | 42.1    | 43.7    | 40.3    | 1.6    | 0.1    | 42.7    | 41.6    | (1.1)      |

#### Exhibit 11: Domestic revenue and growth

Sources: OSP, FSSIA's compilation