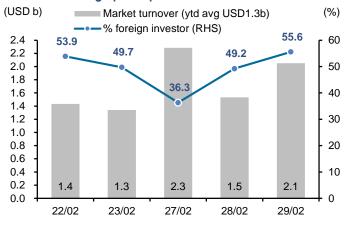

## Exhibit 24: Foreign fund flow and SET Index

**Exhibit 25: Foreign participation** 

Source: Bloomberg Source: Bloomberg

**Exhibit 26: Index performance** 

|                | SET Ir   | dex    |        |       |        | Inde     | x perform | ance (% chan | ge)       |           |           |
|----------------|----------|--------|--------|-------|--------|----------|-----------|--------------|-----------|-----------|-----------|
|                | Index    | (%chg) | Energy | Bank  | Comu   | Commerce | Food      | Property     | Construct | Transport | Petrochem |
| % of SET Index |          |        | 21%    | 11%   | 8%     | 10%      | 5%        | 6%           | 3%        | 8%        | 2%        |
| Current        | 1,370.67 | (0.8)  | (2.1)  | (0.2) | (1.4)  | (0.6)    | (0.9)     | (0.6)        | (0.7)     | (0.4)     | 1.3       |
| -5D            | 1,393.61 | (1.6)  | (3.9)  | (0.2) | (0.4)  | (0.1)    | 0.4       | (1.3)        | (1.8)     | 0.0       | (2.3)     |
| -1M            | 1,364.52 | 0.5    | (0.5)  | 2.8   | (2.7)  | 8.2      | 0.1       | 0.1          | (0.8)     | 4.6       | 6.0       |
| -3M            | 1,380.18 | (0.7)  | (2.8)  | 0.9   | (0.2)  | 5.3      | (2.0)     | (0.9)        | (5.1)     | 4.8       | (1.7)     |
| -6M            | 1,565.94 | (12.5) | (9.0)  | (9.7) | (6.5)  | (13.3)   | (9.4)     | (9.6)        | (13.7)    | (11.9)    | (8.9)     |
| -1Y            | 1,622.35 | (15.5) | (13.0) | (3.4) | (11.4) | (16.0)   | (15.9)    | (15.9)       | (19.5)    | (15.2)    | (26.7)    |
| WTD            | 1,398.14 | (2.0)  | (3.9)  | (0.5) | (2.3)  | (0.4)    | (0.1)     | (1.4)        | (1.5)     | (1.2)     | (1.2)     |
| MTD            | 1,364.52 | 0.5    | (0.5)  | 2.8   | (2.7)  | 8.2      | 0.1       | 0.1          | (0.8)     | 4.6       | 6.0       |
| QTD            | 1,415.85 | (3.2)  | (3.0)  | (3.3) | (0.3)  | 1.4      | (3.5)     | (3.2)        | (8.9)     | 2.7       | (6.0)     |
| End of 2022    | 1,415.85 | (3.2)  | (3.0)  | (3.3) | (0.3)  | 1.4      | (3.5)     | (3.2)        | (8.9)     | 2.7       | (6.0)     |