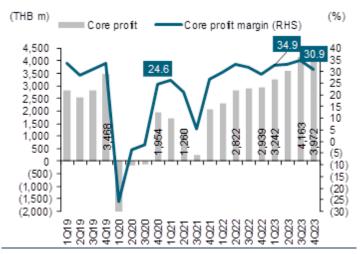

# OSOTSPA (OSP TB) - 4Q23 results at first glance; Maintain BUY TP THB24.50

### 4Q23 core profit was good

#### **Highlights**

- OSP posted a 4Q23 net profit of THB433m (-33% q-q, +29% y-y). Excluding one-time expenses of THB159m from the discontinuation of its glass factory in Samut Prakarn, its normalized profit was equal to THB592m (+5.3% q-q, +87% y-y), missing our estimate by 7% but in line with Bloomberg's consensus estimate.
- Total revenue grew by 4% q-q and 1.5% y-y in 4Q23, thanks to international revenue growth at 22% q-q and 11% y-y, while its domestic revenue was flat both q-q and y-y. Beverage revenue increased by 4.4% q-q and 6.8% y-y, supported by higher revenue from Myanmar. Personal care revenue rose by 11% q-q, due to the high season in Thailand.
- In addition, OSP's 4Q23 energy drink market share was 45.9%, down from 46.5% in 3Q23. Ending 2023, its market share was 46.6%, decreasing from 49.5% in 2022.
- The 4Q23 gross margin increased to 35.5% from 35.4% in 3Q23 and 29.9% in 4Q22 the fifth consecutive gain, and its 10-quarter peak. Its 2023 gross margin was high at 34.5%, up from 30.6% in 2022. This mainly came from 1) the price hike last year; 2) increased production efficiency; 3) the discontinuation of an unprofitable unit; and 4) benefits from lower gas and electricity costs.
- OSP's 2023 net profit equaled THB2.4b (+24% y-y). Excluding one-time expenses and the dividend from Unicharm, its normalized profit grew by 14% y-y to THB2.18b.