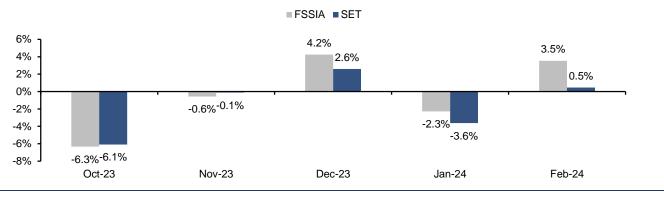

Source: Bloomberg and SETSMART

Exhibit 3: Return of FSSIA's portfolio vs SET index

Sources: SETSMART and FSSIA