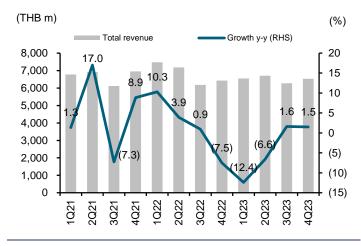

5,268   | 5,383   | 5,440   | 1.1    | (0.1)  | 22,634  | 21,083  | (6.9)      |
| Overseas                          | 984     | 1,553   | 1,441   | 894     | 1,090   | 21.8   | 10.8   | 4,632   | 4,979   | 7.5        |
|                                   |         |         |         |         |         |        |        |         |         | <i>(</i> : |
| Energy drink market share (%)     | 47.3    | 46.6    | 47.5    | 46.5    | 45.9    | (1.0)  | (1.7)  | 49.5    | 46.6    | (2.9)      |
| Functional drink market share (%) | 42.7    | 40.4    | 42.1    | 43.7    | 40.3    | 1.6    | 0.1    | 42.7    | 41.6    | (1.1)      |

Sources: OSP; FSSIA estimates

#### Exhibit 8: OSP's market share in energy drinks



Sources: OSP, FSSIA's compilation

## Exhibit 10: Total revenue and growth



Sources: OSP, FSSIA's compilation

#### Exhibit 12: International revenue and growth



Sources: OSP, FSSIA's compilation

Exhibit 9: OSP's market share in functional drinks



Sources: OSP, FSSIA's compilation

#### Exhibit 11: Domestic revenue and growth



Sources: OSP, FSSIA's compilation

#### Exhibit 13: Gross margin and SG&A to sales



Sources: OSP, FSSIA's compilation

# NSL FOODS (NSL TB) - 4Q23 results at first glance; Maintain BUY TP THB26.00

### 4Q23 profit blows past our estimate to a new high

#### **Highlights**

- NSL reported a 4Q23 net profit of THB102m (+39% q-q, +31% y-y), a new high. It blew past our estimate by 20% due to higher-than-expected revenue and gross margin.
- Total revenue hit a new high at THB1.33b (+11% q-q, +25% y-y) due mainly to solid revenue growt