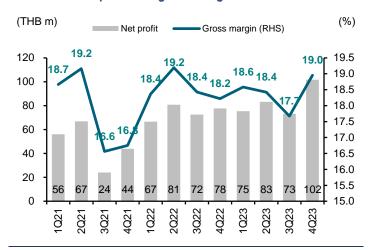

#### **Highlights**

- NSL reported a 4Q23 net profit of THB102m (+39% q-q, +31% y-y), a new high. It blew past our estimate by 20% due to higher-than-expected revenue and gross margin.
- Total revenue hit a new high at THB1.33b (+11% q-q, +25% y-y) due mainly to solid revenue growth of 8.8% q-q and 19% y-y from bakery and snacks (through 7-Eleven). Also, the branded products recorded high y-y growth.
- The gross margin increased more than expected to 19% from 17.7% in 3Q23 and 18.2% in 4Q22 due to 1) a higher utilization rate, 2) lower raw material costs, and 3) an absence of improvement expenses upon its completion.
- Associate Pen1 F&B (in which NSL holds a 33.33% stake) shared a lower loss of THB2.7m from THB3.7m in 3Q23 due to lower marketing expenses. Subsidiary BAW and NSL Intertrade reported a loss of THB2-3m. For the year ended 2023, the loss sharing from associate Pen1 F&B amounted to cTHB8.9m, while the loss from subsidiary BAW and NSL Intertrade equaled THB4m.
- For the year ended 2023, NSL posted a net profit of THB333m (+12% y-y), including a THB13m loss and loss sharing from an associate and subsidiaries.
- NSL announced a 2H23 DPS of THB0.35, implying a 1.6% yield.

Exhibit 14: NSL - 4Q23 results summary

|                              | 4Q22    | 1Q23    | 2Q23    | 3Q23    | 4Q23    | Chai   | nge    | 2022    | 2023    | Change |
|------------------------------|---------|---------|---------|---------|---------|--------|--------|---------|---------|--------|
|                              | (THB m) | (q-q%) | (y-y%) | (THB m) | (THB m) | (y-y%) |
| Sales                        | 1,063   | 1,095   | 1,163   | 1,201   | 1,333   | 11.1   | 25.4   | 4,001   | 4,793   | 19.8   |
| Cost of sales                | 870     | 892     | 949     | 988     | 1,081   | 9.3    | 24.3   | 3,259   | 3,910   | 20.0   |
| Gross profit                 | 194     | 204     | 214     | 212     | 253     | 19.1   | 30.5   | 742     | 883     | 18.9   |
| SG&A                         | 97      | 107     | 109     | 117     | 129     | 10.3   | 33.7   | 369     | 462     | 25.4   |
| Operating profit             | 100     | 98      | 108     | 98      | 132     | 35.0   | 32.2   | 382     | 437     | 14.5   |
| Interest expense             | 3       | 3       | 3       | 2       | 3       | 11.2   | (6.0)  | 10      | 11      | 3.5    |
| Profit (loss) sharing        | 0       | (1)     | (2)     | (4)     | (3)     | nm     | nm     | 0       | (9)     | nm     |
| Tax expense                  | 20      | 19      | 21      | 19      | 27      | 41.4   | 35.5   | 74      | 85      | 15.3   |
| Reported net profit          | 78      | 75      | 83      | 73      | 102     | 39.0   | 30.9   | 298     | 333     | 12.1   |
| Core profit                  | 78      | 78      | 83      | 73      | 102     | 39.0   | 30.9   | 298     | 333     | 12.1   |
| Key ratios (%)               |         |         |         |         |         |        |        |         |         |        |
| Gross margin                 | 18.2    | 18.6    | 18.4    | 17.7    | 19.0    | 1.3    | 0.7    | 18.5    | 18.3    | (0.2)  |
| SG&A / Sales                 | 9.1     | 9.8     | 9.4     | 9.7     | 9.7     | (0.1)  | 0.6    | 9.2     | 9.6     | 0.4    |
| Operating margin             | 9.4     | 9.0     | 9.3     | 8.2     | 9.9     | 1.8    | 0.5    | 9.5     | 8.9     | (0.6)  |
| Net margin                   | 7.3     | 6.9     | 7.1     | 6.1     | 7.6     | 1.5    | 0.3    | 7.4     | 7.0     | (0.5)  |
| Core margin                  | 7.3     | 7.2     | 7.1     | 6.1     | 7.6     | 1.5    | 0.3    | 7.4     | 7.0     | (0.5)  |
| Operating statistics (THB m) |         |         |         |         |         |        |        |         |         |        |
| Revenue from 7-Eleven        | 968     | 997     | 1,059   | 1,105   | 1,201   | 8.8    | 24.2   | 3,671   | 4,361   | 18.8   |
| Revenue from non 7-Eleven    | 96      | 99      | 105     | 96      | 132     | 37.4   | 38.0   | 330     | 431     | 30.5   |
| Bakery sales                 | 966     | 1,004   | 1,066   | 1,060   | 1,152   | 8.8    | 19.3   | 3,648   | 4,282   | 17.4   |
| Food service sales           | 80      | 68      | 69      | 64      | 75      | 18.2   | (5.3)  | 286     | 276     | (3.7)  |
| Snack sales (NSL brands)     | 10      | 10      | 10      | 45      | 45      | (0.2)  | 347.9  | 34      | 110     | 221.9  |
| OEM sales                    | 8       | 14      | 19      | 19      | 17      | (11.1) | 123.5  | 33      | 68      | 108.2  |
| Franchise sales              | 0       | 0       | 0       | 1       | 3       | nm     | nm     | 0       | 4       | nm     |

## Exhibit 16: Net profit and gross margin

Source: NSL Source: NSL