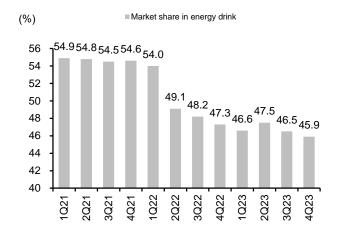

#### **Highlights**

- OSP posted a 4Q23 net profit of THB433m (-33% q-q, +29% y-y). Excluding one-time expenses of THB159m from the discontinuation of its glass factory in Samut Prakarn, its normalized profit was equal to THB592m (+5.3% q-q, +87% y-y), missing our estimate by 7% but in line with Bloomberg's consensus estimate.
- Total revenue grew by 4% q-q and 1.5% y-y in 4Q23, thanks to international revenue growth at 22% q-q and 11% y-y, while its domestic revenue was flat both q-q and y-y. Beverage revenue increased by 4.4% q-q and 6.8% y-y, supported by higher revenue from Myanmar. Personal care revenue rose by 11% q-q, due to the high season in Thailand.
- In addition, OSP's 4Q23 energy drink market share was 45.9%, down from 46.5% in 3Q23. Ending 2023, its market share was 46.6%, decreasing from 49.5% in 2022.
- The 4Q23 gross margin increased to 35.5% from 35.4% in 3Q23 and 29.9% in 4Q22 the fifth consecutive gain, and its 10-quarter peak. Its 2023 gross margin was high at 34.5%, up from 30.6% in 2022. This mainly came from 1) the price hike last year; 2) increased production efficiency; 3) the discontinuation of an unprofitable unit; and 4) benefits from lower gas and electricity costs.
- OSP's 2023 net profit equaled THB2.4b (+24% y-y). Excluding one-time expenses and the dividend from Unicharm, its normalized profit grew by 14% y-y to THB2.18b.

Exhibit 7: OSP - 4Q23 results summary

|                                   | 4Q22    | 1Q23    | 2Q23    | 3Q23    | 4Q23    | Cha    | nge    | 2022    | 2023    | Change     |
|-----------------------------------|---------|---------|---------|---------|---------|--------|--------|---------|---------|------------|
|                                   | (THB m) | (q-q%) | (y-y%) | (THB m) | (THB m) | (y-y%)     |
| Sales                             | 6,432   | 6,545   | 6,709   | 6,277   | 6,530   | 4.0    | 1.5    | 27,266  | 26,062  | (4.4)      |
| Cost of sales                     | 4,509   | 4,360   | 4,428   | 4,058   | 4,213   | 3.8    | (6.5)  | 18,915  | 17,059  | (9.8)      |
| Gross profit                      | 1,924   | 2,186   | 2,281   | 2,220   | 2,317   | 4.4    | 20.4   | 8,350   | 9,003   | 7.8        |
| SG&A                              | 1,638   | 1,703   | 1,661   | 1,624   | 1,623   | (0.1)  | (0.9)  | 6,500   | 6,610   | 1.7        |
| Operating profit                  | 304     | 524     | 678     | 633     | 754     | 19.1   | 148.2  | 2,047   | 2,589   | 26.5       |
| Interest expense                  | 24      | 24      | 24      | 26      | 34      | 28.1   | 40.9   | 89      | 108     | 21.3       |
| Tax expense                       | 15      | 54      | 110     | 96      | 171     | 78.4   | 1054.8 | 369     | 431     | 16.7       |
| Profit (loss) sharing             | 62      | 39      | 13      | 51      | 43      | (16.3) | (31.8) | 252     | 230     | (8.7)      |
| Reported net profit               | 337     | 778     | 549     | 642     | 433     | (32.6) | 28.6   | 1,934   | 2,402   | 24.2       |
| Core profit                       | 317     | 472     | 549     | 562     | 592     | 5.3    | 86.9   | 1,914   | 2,175   | 13.7       |
|                                   |         |         |         |         |         |        |        |         |         |            |
| Key ratios (%)                    |         |         |         |         |         | (ppt)  | (ppt)  |         |         | (ppt)      |
| Gross margin                      | 29.9    | 33.4    | 34.0    | 35.4    | 35.5    | 0.1    | 5.6    | 30.6    | 34.5    | 3.9        |
| SG&A to sales                     | 25.5    | 26.0    | 24.8    | 25.9    | 24.9    | (1.0)  | (0.6)  | 23.8    | 25.4    | 1.5        |
| Operating margin                  | 4.7     | 8.0     | 10.1    | 10.1    | 11.5    | 1.5    | 6.8    | 7.5     | 9.9     | 2.4        |
| Net margin                        | 5.2     | 11.9    | 8.2     | 10.2    | 6.6     | (3.6)  | 1.4    | 5.0     | 3.9     | (1.0)      |
| Core margin                       | 4.9     | 7.2     | 8.2     | 9.0     | 9.1     | 0.1    | 4.1    | 7.1     | 9.2     | 2.1        |
|                                   |         |         |         |         |         |        |        |         |         |            |
| Operating statistics (THB m)      |         |         |         |         |         |        |        |         |         |            |
| Beverage sales                    | 4,953   | 5,279   | 5,488   | 5,071   | 5,292   | 4.4    | 6.8    | 22,020  | 21,130  | (4.0)      |
| Personal care                     | 706     | 556     | 566     | 647     | 717     | 10.8   | 1.6    | 2,452   | 2,486   | 1.4        |
| Other                             | 773     | 710     | 656     | 559     | 521     | (6.9)  | (32.6) | 2,794   | 2,446   | (12.5)     |
|                                   |         |         |         |         |         |        |        |         |         |            |
| Domestic                          | 5,448   | 4,992   | 5,268   | 5,383   | 5,440   | 1.1    | (0.1)  | 22,634  | 21,083  | (6.9)      |
| Overseas                          | 984     | 1,553   | 1,441   | 894     | 1,090   | 21.8   | 10.8   | 4,632   | 4,979   | 7.5        |
|                                   |         |         |         |         |         |        |        |         |         | <i>(</i> : |
| Energy drink market share (%)     | 47.3    | 46.6    | 47.5    | 46.5    | 45.9    | (1.0)  | (1.7)  | 49.5    | 46.6    | (2.9)      |
| Functional drink market share (%) | 42.7    | 40.4    | 42.1    | 43.7    | 40.3    | 1.6    | 0.1    | 42.7    | 41.6    | (1.1)      |

#### Exhibit 8: OSP's market share in energy drinks

Sources: OSP, FSSIA's compilation