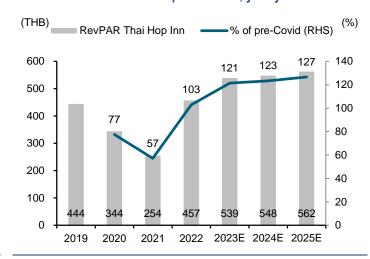

#### Positive feedback from analyst meeting

Management guided for strong operations to continue in July and Aug. The non-Hop Inn OCC rate increased to 86% in July (vs 80% in 2Q23) with higher ADR by 8% m-m and an increase in RevPAR by 50% y-y. The strong OCC rate is likely to continue in Aug, but may soften in Sep due to seasonality. Management sees no impact from Intercontinental Hotel Bangkok, which recently opened due to a different customer market. In addition, Thai Hop Inn operations also remained strong in July with an OCC rate of 82% (vs 81% in 2Q23) and 14% RevPAR growth y-y.

#### Revising up core profit, mainly from EBITDA margin

We revise up our 2023-25 core profit assumptions by 9-18% to reflect the strong 2Q23 results and promising 2H23 outlook. We estimate a non-Hop Inn OCC rate of 82% (vs 78% in 2019) and ADR of THB3,060 (+19% vs 2019) in 2023. Overall, we expect revenue to grow by 50%, in line with management's guidance, and core profit to jump to a new record high of THB735m in 2023 (vs THB464m in 2019).

## Exhibit 6: RevPAR non-Hop Inn hotels, yearly

Sources: ERW; FSSIA estimates

Exhibit 7: RevPAR Thai Hop Inn hotels, yearly

Sources: ERW; FSSIA estimates