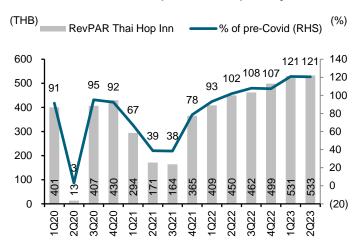

#### Positive feedback from analyst meeting

Management guided for strong operations to continue in July and Aug. The non-Hop Inn OCC rate increased to 86% in July (vs 80% in 2Q23) with higher ADR by 8% m-m and an increase in RevPAR by 50% y-y. The strong OCC rate is likely to continue in Aug, but may soften in Sep due to seasonality. Management sees no impact from Intercontinental Hotel Bangkok, which recently opened due to a different customer market. In addition, Thai Hop Inn operations also remained strong in July with an OCC rate of 82% (vs 81% in 2Q23) and 14% RevPAR growth y-y.

#### Revising up core profit, mainly from EBITDA margin

We revise up our 2023-25 core profit assumptions by 9-18% to reflect the strong 2Q23 results and promising 2H23 outlook. We estimate a non-Hop Inn OCC rate of 82% (vs 78% in 2019) and ADR of THB3,060 (+19% vs 2019) in 2023. Overall, we expect revenue to grow by 50%, in line with management's guidance, and core profit to jump to a new record high of THB735m in 2023 (vs THB464m in 2019).

Exhibit 1: RevPAR non-Hop Inn hotels, quarterly

Exhibit 2: RevPAR Thai Hop Inn hotels, quarterly

Sources: ERW; FSSIA estimates

Sources: ERW; FSSIA estimates