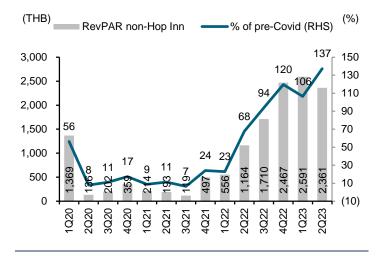

#### Positive feedback from analyst meeting

Management guided for strong operations to continue in July and Aug. The non-Hop Inn OCC rate increased to 86% in July (vs 80% in 2Q23) with higher ADR by 8% m-m and an increase in RevPAR by 50% y-y. The strong OCC rate is likely to continue in Aug, but may soften in Sep due to seasonality. Management sees no impact from Intercontinental Hotel Bangkok, which recently opened due to a different customer market. In addition, Thai Hop Inn operations also remained strong in July with an OCC rate of 82% (vs 81% in 2Q23) and 14% RevPAR growth y-y.

#### Revising up core profit, mainly from EBITDA margin

We revise up our 2023-25 core profit assumptions by 9-18% to reflect the strong 2Q23 results and promising 2H23 outlook. We estimate a non-Hop Inn OCC rate of 82% (vs 78% in 2019) and ADR of THB3,060 (+19% vs 2019) in 2023. Overall, we expect revenue to grow by 50%, in line with management's guidance, and core profit to jump to a new record high of THB735m in 2023 (vs THB464m in 2019).

Exhibit 1: RevPAR non-Hop Inn hotels, quarterly

Exhibit 2: RevPAR Thai Hop Inn hotels, quarterly

Sources: ERW; FSSIA estimates

Sources: ERW; FSSIA estimates