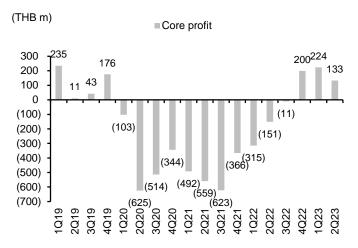

#### Revising up core profit, mainly from EBITDA margin

We revise up our 2023-25 core profit assumptions by 9-18% to reflect the strong 2Q23 results and promising 2H23 outlook. We estimate a non-Hop Inn OCC rate of 82% (vs 78% in 2019) and ADR of THB3,060 (+19% vs 2019) in 2023. Overall, we expect revenue to grow by 50%, in line with management's guidance, and core profit to jump to a new record high of THB735m in 2023 (vs THB464m in 2019).

## Exhibit 3: RevPAR Philippine Hop Inn hotels, quarterly

Exhibit 4: Core profit, quarterly

Sources: ERW; FSSIA estimates

Sources: ERW; FSSIA estimates

**Exhibit 5: Forecast revisions** 

|                                         |       | Current |       |       | Previous |       | Change (%) |       |       |  |
|-----------------------------------------|-------|---------|-------|-------|----------|-------|------------|-------|-------|--|
|                                         | 2023E | 2024E   | 2025E | 2023E | 2024E    | 2025E | 2023E      | 2024E | 2025E |  |
| All hotels excl. Hop Inn - OCC (%)      | 82.0  | 83.1    | 83.6  | 82.0  | 83.1     | 83.6  | 0.0        | 0.0   | 0.0   |  |
| All hotels excl. Hop Inn - RevPAR (THB) | 2,510 | 2,544   | 2,611 | 2,510 | 2,544    | 2,611 | 0.0        | 0.0   | 0.0   |  |
| Thailand Hop Inn - OCC (%)              | 81.0  | 81.5    | 82.0  | 80.0  | 80.5     | 81.0  | 1.0        | 1.0   | 1.0   |  |
| Thailand Hop Inn - RevPAR (THB)         | 539   | 548     | 562   | 532   | 541      | 555   | 1.3        | 1.2   | 1.2   |  |
| Revenue (THB b)                         | 6.96  | 7.47    | 7.96  | 6.95  | 7.46     | 7.94  | 0.2        | 0.1   | 0.2   |  |
| EBITDA margin (%)                       | 31.2  | 31.6    | 31.7  | 30.0  | 30.2     | 30.3  | 1.2        | 1.4   | 1.4   |  |
| Core earnings (THB m)                   | 735   | 769     | 811   | 622   | 652      | 741   | 18.2       | 18.0  | 9.4   |  |