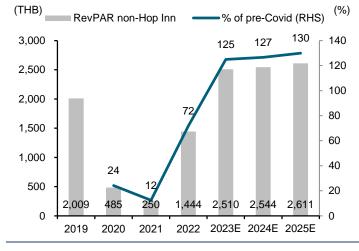

#### Positive feedback from analyst meeting

Management guided for strong operations to continue in July and Aug. The non-Hop Inn OCC rate increased to 86% in July (vs 80% in 2Q23) with higher ADR by 8% m-m and an increase in RevPAR by 50% y-y. The strong OCC rate is likely to continue in Aug, but may soften in Sep due to seasonality. Management sees no impact from Intercontinental Hotel Bangkok, which recently opened due to a different customer market. In addition, Thai Hop Inn operations also remained strong in July with an OCC rate of 82% (vs 81% in 2Q23) and 14% RevPAR growth y-y.

#### Revising up core profit, mainly from EBITDA margin

We revise up our 2023-25 core profit assumptions by 9-18% to reflect the strong 2Q23 results and promising 2H23 outlook. We estimate a non-Hop Inn OCC rate of 82% (vs 78% in 2019) and ADR of THB3,060 (+19% vs 2019) in 2023. Overall, we expect revenue to grow by 50%, in line with management's guidance, and core profit to jump to a new record high of THB735m in 2023 (vs THB464m in 2019).

Exhibit 1: RevPAR non-Hop Inn hotels, quarterly

Exhibit 2: RevPAR Thai Hop Inn hotels, quarterly

Sources: ERW; FSSIA estimates

Sources: ERW; FSSIA estimates

## Exhibit 3: RevPAR Philippine Hop Inn hotels, quarterly

Exhibit 4: Core profit, quarterly

Sources: ERW; FSSIA estimates

Sources: ERW; FSSIA estimates

**Exhibit 5: Forecast revisions** 

|                                         |       | Current |       |       | Previous |       | Change (%) |       |       |  |
|-----------------------------------------|-------|---------|-------|-------|----------|-------|------------|-------|-------|--|
|                                         | 2023E | 2024E   | 2025E | 2023E | 2024E    | 2025E | 2023E      | 2024E | 2025E |  |
| All hotels excl. Hop Inn - OCC (%)      | 82.0  | 83.1    | 83.6  | 82.0  | 83.1     | 83.6  | 0.0        | 0.0   | 0.0   |  |
| All hotels excl. Hop Inn - RevPAR (THB) | 2,510 | 2,544   | 2,611 | 2,510 | 2,544    | 2,611 | 0.0        | 0.0   | 0.0   |  |
| Thailand Hop Inn - OCC (%)              | 81.0  | 81.5    | 82.0  | 80.0  | 80.5     | 81.0  | 1.0        | 1.0   | 1.0   |  |
| Thailand Hop Inn - RevPAR (THB)         | 539   | 548     | 562   | 532   | 541      | 555   | 1.3        | 1.2   | 1.2   |  |
| Revenue (THB b)                         | 6.96  | 7.47    | 7.96  | 6.95  | 7.46     | 7.94  | 0.2        | 0.1   | 0.2   |  |
| EBITDA margin (%)                       | 31.2  | 31.6    | 31.7  | 30.0  | 30.2     | 30.3  | 1.2        | 1.4   | 1.4   |  |
| Core earnings (THB m)                   | 735   | 769     | 811   | 622   | 652      | 741   | 18.2       | 18.0  | 9.4   |  |