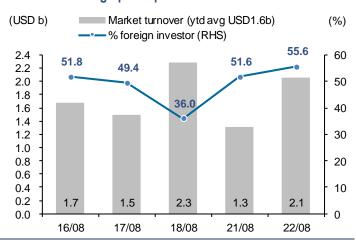

Source: Bloomberg

Exhibit 14: Trade by investor types

|            | SET Ir   | ndex   | Exchange  | SET         | Index       |         | Equity trading | g / Net position |            | Bond        |
|------------|----------|--------|-----------|-------------|-------------|---------|----------------|------------------|------------|-------------|
|            | Index    | Change | rate      | Average dai | ly turnover | Foreign | Retail         | PropTrade        | Local Inst | Net foreign |
|            |          | (y-y%) | (USD:THB) | (THB m)     | (USD m)     | (USD m) | (USD m)        | (USD m)          | (USD m)    | (USD m)     |
| 2019       | 1,579.84 | 1.0    | 31.06     | 52,468      | 1,689       | (1,496) | (662)          | 477              | 1,681      | (502)       |
| 2020       | 1,449.35 | (8.3)  | 31.29     | 67,335      | 2,152       | (8,287) | 6,873          | 459              | 953        | (1,005)     |
| 2021       | 1,657.62 | 14.4   | 32.00     | 88,443      | 2,764       | (1,632) | 3,630          | 435              | (2,330)    | 6,550       |
| 2022       | 1,668.66 | 15.1   | 34.78     | 53,589      | 1,541       | 5,362   | (656)          | 56               | (4,758)    | 4,111       |
| 2023YTD    | 1,545.60 | (7.4)  | 34.33     | 54,050      | 1,574       | (3,801) | 2,412          | (35)             | 1,424      | 259         |
| 1Q22       | 1,695.24 | 6.8    | 33.04     | 89,343      | 2,704       | 3,369   | (902)          | 32               | (2,495)    | 2,613       |
| 2Q22       | 1,568.33 | (1.2)  | 34.40     | 70,765      | 2,057       | 72      | 126            | 10               | (212)      | 663         |
| 3Q22       | 1,589.51 | (1.0)  | 36.42     | 66,215      | 1,818       | 1,076   | (93)           | (20)             | (962)      | 24          |
| 4Q22       | 1,668.66 | 0.7    | 36.37     | 57,767      | 1,588       | 1,443   | (533)          | (115)            | (792)      | 2,928       |
| 1Q23       | 1,609.17 | (5.1)  | 33.92     | 63,300      | 1,866       | (1,646) | 1,594          | (83)             | 136        | 612         |
| 2Q23       | 1,503.10 | (4.2)  | 34.48     | 47,432      | 1,376       | (1,461) | 593            | (120)            | 987        | (178)       |
| Jan-23     | 1,671.46 | 1.4    | 33.22     | 68,181      | 2,052       | 545     | 16             | 172              | (732)      | 822         |
| Feb-23     | 1,622.35 | (3.7)  | 34.05     | 63,203      | 1,856       | (1,273) | 836            | 34               | 404        | (1,115)     |
| Mar-23     | 1,609.17 | (5.1)  | 34.49     | 58,517      | 1,697       | (917)   | 742            | (290)            | 464        | 905         |
| Apr-23     | 1,529.12 | (8.3)  | 34.27     | 44,594      | 1,301       | (231)   | 222            | (16)             | 24         | (608)       |
| May-23     | 1,533.54 | (7.8)  | 34.26     | 52,780      | 1,541       | (967)   | 137            | (49)             | 880        | 699         |
| Jun-23     | 1,503.10 | (4.2)  | 34.92     | 44,923      | 1,286       | (263)   | 234            | (55)             | 83         | (269)       |
| Jul-23     | 1,556.06 | (1.3)  | 34.61     | 44,682      | 1,291       | (361)   | 100            | 81               | 181        | 958         |
| Aug-23     | 1,545.60 | (5.7)  | 35.02     | 53,133      | 1,517       | (332)   | 125            | 87               | 120        | (1,134)     |
| 2023YTD    | 1,545.60 | (6.8)  | 34.33     | 54,050      | 1,574       | (3,801) | 2,412          | (35)             | 1,424      | 259         |
| 16/08/2023 | 1,519.56 |        | 35.37     | 59,403      | 1,679       | (25)    | 21             | 8                | (5)        | (39)        |
| 17/08/2023 | 1,528.81 |        | 35.44     | 53,037      | 1,497       | 22      | (16)           | (2)              | (5)        | (85)        |
| 18/08/2023 | 1,519.12 |        | 35.37     | 56,887      | 1,608       | (11)    | 0              | (2)              | 13         | (45)        |
| 21/08/2023 | 1,525.85 |        | 35.18     | 46,018      | 1,308       | 10      | (30)           | 6                | 14         | (65)        |
| 22/08/2023 | 1,545.60 |        | 34.95     | 71,924      | 2,058       | 15      | (122)          | 10               | 97         |             |