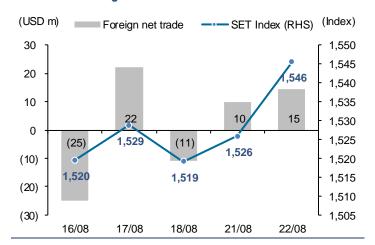

Exhibit 11: Foreign fund flow and SET Index

**Exhibit 12: Foreign participation** 

Source: Bloomberg Source: Bloomberg

**Exhibit 13: Index performance** 

|                | SET Ir   | ndex   |        |      |       | Inde     | x perform | ance (% chan | ge)       |           |           |
|----------------|----------|--------|--------|------|-------|----------|-----------|--------------|-----------|-----------|-----------|
|                | Index    | (%chg) | Energy | Bank | Comu  | Commerce | Food      | Property     | Construct | Transport | Petrochem |
| % of SET Index |          |        | 21%    | 10%  | 8%    | 10%      | 5%        | 6%           | 3%        | 8%        | 2%        |
| Current        | 1,545.60 | 1.3    | 0.7    | 0.3  | 0.3   | 3.1      | 2.1       | 1.5          | 0.2       | 0.6       | 0.0       |
| -5D            | 1,520.73 | 1.6    | 1.2    | 0.8  | 1.3   | 4.9      | 2.6       | 2.4          | 0.2       | 0.3       | (5.1)     |
| -1M            | 1,529.25 | 1.1    | 1.8    | 1.7  | 0.4   | 2.8      | 3.1       | 0.1          | (1.7)     | (1.5)     | (5.6)     |
| -3M            | 1,534.84 | 0.7    | 4.1    | 4.6  | 0.9   | (2.7)    | (2.2)     | (3.3)        | (5.8)     | (0.6)     | (7.4)     |
| -6M            | 1,652.47 | (6.5)  | (4.7)  | 6.9  | (6.9) | (6.6)    | (11.4)    | (10.2)       | (9.5)     | (5.5)     | (21.3)    |
| -1Y            | 1,633.57 | (5.4)  | (11.3) | 7.5  | (8.2) | (0.2)    | (13.5)    | (2.9)        | (12.5)    | (4.7)     | (25.3)    |
| WTD            | 1,519.12 | 1.7    | 1.7    | 0.8  | 0.3   | 3.5      | 2.6       | 1.2          | (0.0)     | 0.4       | (0.4)     |
| MTD            | 1,556.06 | (0.7)  | (0.2)  | 0.4  | (1.4) | 2.4      | 1.4       | (1.2)        | (2.5)     | (2.2)     | (8.8)     |
| QTD            | 1,503.10 | 2.8    | 5.0    | 4.4  | 3.1   | 3.3      | 2.3       | (0.5)        | (2.2)     | (1.3)     | (7.6)     |
| End of 2022    | 1,668.66 | (7.4)  | (11.0) | 4.7  | (4.0) | (8.3)    | (10.2)    | (11.3)       | (11.3)    | (8.7)     | (22.3)    |