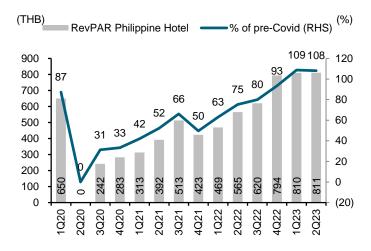

## Exhibit 3: RevPAR Philippine Hop Inn hotels, quarterly

Exhibit 4: Core profit, quarterly

Sources: ERW; FSSIA estimates

Sources: ERW; FSSIA estimates

**Exhibit 5: Forecast revisions** 

|                                         |       | Current |       |       | Previous |       | Change (%) |       |       |  |
|-----------------------------------------|-------|---------|-------|-------|----------|-------|------------|-------|-------|--|
|                                         | 2023E | 2024E   | 2025E | 2023E | 2024E    | 2025E | 2023E      | 2024E | 2025E |  |
| All hotels excl. Hop Inn - OCC (%)      | 82.0  | 83.1    | 83.6  | 82.0  | 83.1     | 83.6  | 0.0        | 0.0   | 0.0   |  |
| All hotels excl. Hop Inn - RevPAR (THB) | 2,510 | 2,544   | 2,611 | 2,510 | 2,544    | 2,611 | 0.0        | 0.0   | 0.0   |  |
| Thailand Hop Inn - OCC (%)              | 81.0  | 81.5    | 82.0  | 80.0  | 80.5     | 81.0  | 1.0        | 1.0   | 1.0   |  |
| Thailand Hop Inn - RevPAR (THB)         | 539   | 548     | 562   | 532   | 541      | 555   | 1.3        | 1.2   | 1.2   |  |
| Revenue (THB b)                         | 6.96  | 7.47    | 7.96  | 6.95  | 7.46     | 7.94  | 0.2        | 0.1   | 0.2   |  |
| EBITDA margin (%)                       | 31.2  | 31.6    | 31.7  | 30.0  | 30.2     | 30.3  | 1.2        | 1.4   | 1.4   |  |
| Core earnings (THB m)                   | 735   | 769     | 811   | 622   | 652      | 741   | 18.2       | 18.0  | 9.4   |  |