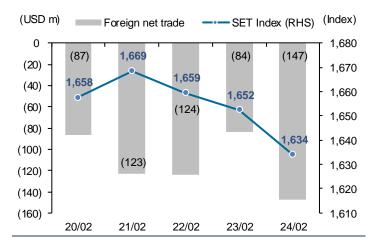

|                   | as of      | -1D       | YTD         | YTD       |
|-------------------|------------|-----------|-------------|-----------|
|                   | 24-Feb-23  | (%)       | (%)         | (USD m)   |
| Thailand SET      | 1,634      | (1.1)     | (2.1)       | (564)     |
| China SHCOMP      | 3,267      | (0.6)     | 5.8         |           |
| Hong Kong HSI     | 20,010     | (1.7)     | 1.2         |           |
| India SENSEX      | 59,464     | (0.2)     | (2.3)       | (3,377)   |
| Indonesia JCI     | 6,857      | 0.3       | 0.1         | 20        |
| Korea KOSPI       | 2,424      | (0.6)     | 8.4         | 6,569     |
| MY FBMKLCI        | 1,457      | (0.1)     | (2.6)       |           |
| PH PCOMP          | Closed     | (0.2)     | 1.8         | 59        |
| SG FSSTI          | 3,282      | 0.5       | 1.0         |           |
| Taiwan TWSE       | 15,504     | (0.7)     | 9.7         | 8,348     |
| VN VNINDEX        | 1,040      | (1.3)     | 3.2         | 111       |
| MSCI Emerging     | 972        | (1.6)     | 1.6         |           |
| Nikkei 225        | 27,453     | 1.3       | 5.2         |           |
| FTSE 100          | 7,879      | (0.4)     | 5.7         |           |
| CAC 40            | 7,187      | (1.8)     | 11.0        |           |
| DAX               | 15,210     | (1.7)     | 9.2         |           |
| Dow Jones         | 32,817     | (1.0)     | (1.0)       |           |
| Nasdaq            | 11,395     | (1.7)     | 8.9         |           |
| S&P 500           | 3,970      | (1.1)     | 3.4         |           |
| Brent             | 83.16      | 1.2       | (3.2)       |           |
| Dubai             | 81.60      | 3.2       | 3.7         |           |
| WTI               | 76.32      | 1.2       | (4.9)       |           |
| GOLD              | 1,811.04   | (0.6)     | (0.7)       |           |
| Trade data        | Buy        | Sell      | Net         | Share (%) |
| (THB m)           | (THB m)    | (THB m)   | (THB m)     | (THB m)   |
| Foreign           | 33,907     | 39,029    | (5,123)     | 54        |
| Retail            | 22,081     | 17,688    | 4,393       | 30        |
| Prop Trade        | 4,834      | 5,466     | (632)       | 8         |
| Local Institution | 6,371      | 5,009     | 1,362       | 8         |
| Total Trade       | 67,192     | 67,192    | 0           | 100       |
| Rates             | Last close | 1M ago    | End last yr | 1yr ago   |
| TUD/UOD           | 24/2/2023  | 24/1/2023 | 30/12/2022  | 24/2/2022 |
| THB/USD           | 34.81      | 32.82     | 34.61       | 32.56     |
| Inflation *       | 5.02       | 5.89      | 5.89        | 3.23      |
| MLR **            | 6.43       | 6.23      | 5.83        | 5.31      |
| 1Y Fixed *        | 1.14       | 0.99      | 0.99        | 0.43      |