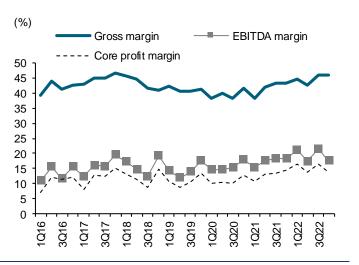

#### Gross margin in 4Q22 helped by its OEM business

The gross margins of both the branded and distribution businesses dropped q-q from 3Q22 due to the sharp depreciation of the Thai baht during 4Q22. However, its OEM unit, despite having a sales contribution of 2%, saw a jump in gross margin to 49.2% from 31.9% in 3Q22, helping the overall gross margin to remain at a high level of 46.1%. Nevertheless, due to the seasonally high SG&A expense in 4Q22, its core profit margin was soft at 13.9% compared to 16.5% in 3Q22 and 14.4% in 4Q21.

### **Exhibit 3: Gross margins by business**

#### (%) (%) •Mega We Care ── Maxxcare (RHS) 1Q17 1Q21

### **Exhibit 4: Margins**

Source: MEGA Source: MEGA