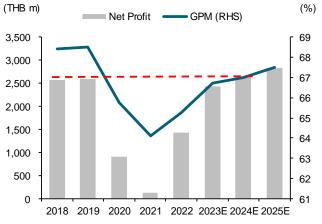

#### Medium-term growth slow but longer-term outlook bright

MEGA enjoyed a profit surge during the pandemic period with a 27% CAGR in 2020-22. Post-pandemic, we expect its revenue and profit to continue to rise but at a softer CAGR of 7.1% and 6.1%, respectively, in 2023-25. Its longer-term outlook is more promising, as MEGA now has more than 170 drugs in the pipeline awaiting registration. With its plant in Indonesia preparing to register many medicines, management targets sales of USD30m-50m in Indonesia in the next 2-3 years.