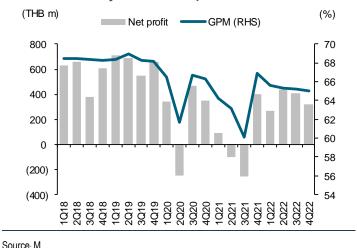

#### 4Q22 profit missed our estimate, but likely hit the bottom

M reported a 4Q22 net profit of THB321m (-21% q-q, -20% y-y), missing our expectation and the Bloomberg consensus estimate by 19% and 13%, respectively. The poor profit was from an extra bonus expense of around THB100m. Total revenue was good, in line with our forecast at +2% q-q and +16% y-y. 4Q22 SSSG rose 14% y-y, driven by the low base in 4Q21 due to Covid-19 lockdowns and a tourism recovery. M and Yayoi's sales rebounded to the pre-Covid level, but Laem Charoen (LCS) was still short. However, LCS's 2022 operations turned profitable at THB46m from a loss of THB6m in 2021. M's gross margin dipped to 65% (vs 65.2% in 3Q22 and 66.9% in 4Q21) due to high raw material costs and a higher utility cost. 2022 net profit amounted to THB1.44b, +11x y-y.

Exhibit 5: Same-store sales growth

Exhibit 6: Quarterly sales

Source: M

Exhibit 7: Quarterly GPM and net profit

Exhibit 8: Yearly GPM and net profit

(THB m)

Net Profit

Source: M