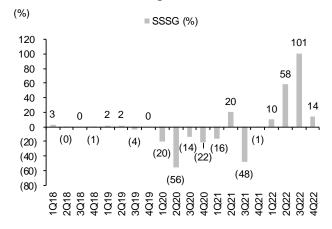

#### 4Q22 profit missed our estimate, but likely hit the bottom

M reported a 4Q22 net profit of THB321m (-21% q-q, -20% y-y), missing our expectation and the Bloomberg consensus estimate by 19% and 13%, respectively. The poor profit was from an extra bonus expense of around THB100m. Total revenue was good, in line with our forecast at +2% q-q and +16% y-y. 4Q22 SSSG rose 14% y-y, driven by the low base in 4Q21 due to Covid-19 lockdowns and a tourism recovery. M and Yayoi's sales rebounded to the pre-Covid level, but Laem Charoen (LCS) was still short. However, LCS's 2022 operations turned profitable at THB46m from a loss of THB6m in 2021. M's gross margin dipped to 65% (vs 65.2% in 3Q22 and 66.9% in 4Q21) due to high raw material costs and a higher utility cost. 2022 net profit amounted to THB1.44b, +11x y-y.

#### Maintain our 2023 profit forecast

Management targets opening 27 new branches in 2023, consisting of 10 MK, 10 Yayoi and 7 LCS. We project 2023 SSSG at 10% y-y, supported by 1) a higher ASP by 4%; and 2) a tourism recovery. China's reopening should serve as a catalyst for LCS. We forecast M's 2023 gross margin to rise to 66.7% from 65.3% in 2022, but still be below the pre-Covid level due to higher utility costs and salary expenses. We maintain our 2023 net profit forecast of THB2.4b (+69% y-y).

Exhibit 5: Same-store sales growth

Exhibit 6: Quarterly sales

Source: M

Exhibit 7: Quarterly GPM and net profit

Exhibit 8: Yearly GPM and net profit

(THB m)

Net Profit

Source: M