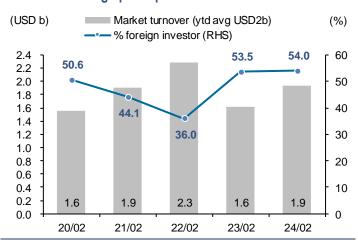

|                   | as of      | -1D       | YTD         | YTD       |
|-------------------|------------|-----------|-------------|-----------|
|                   | 24-Feb-23  | (%)       | (%)         | (USD m)   |
| Thailand SET      | 1,634      | (1.1)     | (2.1)       | (564)     |
| China SHCOMP      | 3,267      | (0.6)     | 5.8         |           |
| Hong Kong HSI     | 20,010     | (1.7)     | 1.2         |           |
| India SENSEX      | 59,464     | (0.2)     | (2.3)       | (3,377)   |
| Indonesia JCI     | 6,857      | 0.3       | 0.1         | 20        |
| Korea KOSPI       | 2,424      | (0.6)     | 8.4         | 6,569     |
| MY FBMKLCI        | 1,457      | (0.1)     | (2.6)       |           |
| PH PCOMP          | Closed     | (0.2)     | 1.8         | 59        |
| SG FSSTI          | 3,282      | 0.5       | 1.0         |           |
| Taiwan TWSE       | 15,504     | (0.7)     | 9.7         | 8,348     |
| VN VNINDEX        | 1,040      | (1.3)     | 3.2         | 111       |
| MSCI Emerging     | 972        | (1.6)     | 1.6         |           |
| Nikkei 225        | 27,453     | 1.3       | 5.2         |           |
| FTSE 100          | 7,879      | (0.4)     | 5.7         |           |
| CAC 40            | 7,187      | (1.8)     | 11.0        |           |
| DAX               | 15,210     | (1.7)     | 9.2         |           |
| Dow Jones         | 32,817     | (1.0)     | (1.0)       |           |
| Nasdaq            | 11,395     | (1.7)     | 8.9         |           |
| S&P 500           | 3,970      | (1.1)     | 3.4         |           |
| Brent             | 83.16      | 1.2       | (3.2)       |           |
| Dubai             | 81.60      | 3.2       | 3.7         |           |
| WTI               | 76.32      | 1.2       | (4.9)       |           |
| GOLD              | 1,811.04   | (0.6)     | (0.7)       |           |
| Trade data        | Buy        | Sell      | Net         | Share (%) |
| (THB m)           | (THB m)    | (THB m)   | (THB m)     | (THB m)   |
| Foreign           | 33,907     | 39,029    | (5,123)     | 54        |
| Retail            | 22,081     | 17,688    | 4,393       | 30        |
| Prop Trade        | 4,834      | 5,466     | (632)       | 8         |
| Local Institution | 6,371      | 5,009     | 1,362       | 8         |
| Total Trade       | 67,192     | 67,192    | 0           | 100       |
| Rates             | Last close | 1M ago    | End last yr | 1yr ago   |
| TUD/UOD           | 24/2/2023  | 24/1/2023 | 30/12/2022  | 24/2/2022 |
| THB/USD           | 34.81      | 32.82     | 34.61       | 32.56     |
| Inflation *       | 5.02       | 5.89      | 5.89        | 3.23      |
| MLR **            | 6.43       | 6.23      | 5.83        | 5.31      |
| 1Y Fixed *        | 1.14       | 0.99      | 0.99        | 0.43      |