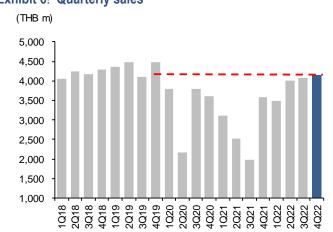

#### 4Q22 profit missed our estimate, but likely hit the bottom

M reported a 4Q22 net profit of THB321m (-21% q-q, -20% y-y), missing our expectation and the Bloomberg consensus estimate by 19% and 13%, respectively. The poor profit was from an extra bonus expense of around THB100m. Total revenue was good, in line with our forecast at +2% q-q and +16% y-y. 4Q22 SSSG rose 14% y-y, driven by the low base in 4Q21 due to Covid-19 lockdowns and a tourism recovery. M and Yayoi's sales rebounded to the pre-Covid level, but Laem Charoen (LCS) was still short. However, LCS's 2022 operations turned profitable at THB46m from a loss of THB6m in 2021. M's gross margin dipped to 65% (vs 65.2% in 3Q22 and 66.9% in 4Q21) due to high raw material costs and a higher utility cost. 2022 net profit amounted to THB1.44b, +11x y-y.

Exhibit 5: Same-store sales growth

Exhibit 6: Quarterly sales

Source: M

Exhibit 7: Quarterly GPM and net profit

Exhibit 8: Yearly GPM and net profit

(THB m)

Net Profit

Source: M