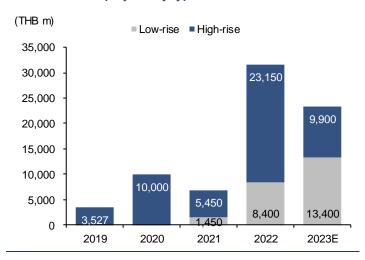

#### Promising growth outlook in 2023

In 2023, we expect core profit to soar to THB1b (+258% y-y), well above the property sector's overall earnings, which we expect to grow by only single-digits y-y. This should be supported by transfer revenue growth of 49% y-y on more completed inventory worth THB11.4b vs in THB5.3b in 2022. It will also realise two newly built condos and launch new low-rise projects in every quarter. At the end of 2022, NOBLE had a backlog of THB19.6b, which is enough to secure 33% of our 2023 transfer estimate.

#### Expect earnings outlook in 2H22 to rise h-h

Preliminarily, we project 1Q23 profit to soften q-q from seasonality and no newly built condos, but jump from a net loss of THB7m in 1Q22 due to continued transfers from the previous quarter. The earnings momentum should accelerate h-h in 2H22 owing to transfers from two new condos and more realisations from new low-rise projects. We are of the view that NOBLE will benefit from more prospective foreign buyers returning to the market, especially Chinese buyers in 2H23 thanks to its strong market share in excess of 60% of overseas buyers in 2022.