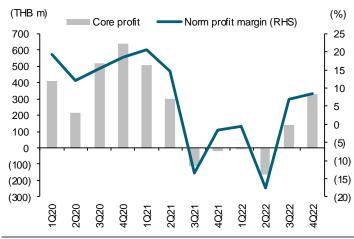

#### 4Q22 net profit accelerated q-q and y-y

NOBLE reported a 4Q22 net profit of THB338m, sharply increasing from THB137m (+146% q-q) in 3Q22 and a net loss of THB4m in 4Q21, in line with our estimate. The strong 4Q22 earnings were supported mainly by three newly built condos: NUE Noble Centre Bangna, Noble Around Ari, and Nue Noble Ngamwongwan. Transfer revenue surged 117% q-q and 140% y-y to THB3.4b, the highest in five years. On a full-year basis, NOBLE booked a 2022 net profit of THB455m (-51% y-y) and a normalised profit of THB298m (-56% y-y). The y-y results fell on weaker profit sharing from its JV, as there were no new condos, and the gross profit margin was hit by promotional campaign launches.

#### Promising growth outlook in 2023

In 2023, we expect core profit to soar to THB1b (+258% y-y), well above the property sector's overall earnings, which we expect to grow by only single-digits y-y. This should be supported by transfer revenue growth of 49% y-y on more completed inventory worth THB11.4b vs in THB5.3b in 2022. It will also realise two newly built condos and launch new low-rise projects in every quarter. At the end of 2022, NOBLE had a backlog of THB19.6b, which is enough to secure 33% of our 2023 transfer estimate.

#### Expect earnings outlook in 2H22 to rise h-h

Preliminarily, we project 1Q23 profit to soften q-q from seasonality and no newly built condos, but jump from a net loss of THB7m in 1Q22 due to continued transfers from the previous quarter. The earnings momentum should accelerate h-h in 2H22 owing to transfers from two new condos and more realisations from new low-rise projects. We are of the view that NOBLE will benefit from more prospective foreign buyers returning to the market, especially Chinese buyers in 2H23 thanks to its strong market share in excess of 60% of overseas buyers in 2022.