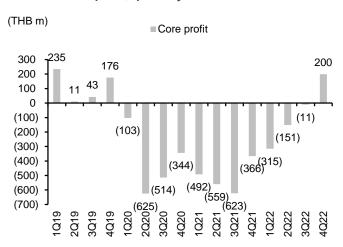

#### Strong luxury hotels led 4Q22 earnings

ERW's 4Q22 core profit of THB200m was higher than its 4Q19 core profit of THB176m thanks to tax saving benefits (tax income in 4Q22 vs tax expense in 4Q19). Including a THB29m FX gain and a THB11m reversal on impairment of financial assets, 4Q22 net profit was THB240m. Hotel revenue grew 35% q-q as non-Hop Inn RevPAR increased 44% q-q with an OCC rate of 82% (vs 67% in 3Q22), exceeding pre-Covid by 20% (5% excluding divested hotels). RevPAR of luxury hotels exceeded the pre-Covid level by 14%. For Thailand Hop Inn, RevPAR grew 8% q-q with an OCC rate of 78% (vs 74% in 3Q22), and exceeded the pre-Covid level by 7%. Hop Inn Philippines RevPAR grew 28% q-q and accounted for 93% of the pre-Covid level. EBITDA margin rose to 31% from 25% in 3Q22.

Exhibit 6: RevPAR non-Hop Inn hotels, quarterly

Exhibit 7: Core profit, quarterly

Sources: ERW; FSSIA estimates

Sources: ERW; FSSIA estimates

**Exhibit 8: Forecast revisions** 

|                                         | Current |       |       | Previoι | ıs    | Change (%) |       |  |
|-----------------------------------------|---------|-------|-------|---------|-------|------------|-------|--|
|                                         | 2023E   | 2024E | 2025E | 2023E   | 2024E | 2023E      | 2024E |  |
| All hotels excl. Hop Inn - OCC (%)      | 79.6    | 81.5  | 82.0  | 74.0    | 79.0  | 5.6        | 2.5   |  |
| All hotels excl. Hop Inn - RevPAR (THB) | 2,428   | 2,486 | 2,576 | 2,206   | 2,354 | 10.1       | 5.6   |  |
| Thailand Hop Inn - OCC (%)              | 73.5    | 74.0  | 74.5  | 73.5    | 74.0  | 0.0        | 0.0   |  |
| Thailand Hop Inn - RevPAR (THB)         | 480     | 488   | 506   | 480     | 488   | 0.1        | 0.1   |  |
| Revenue (THB b)                         | 6.93    | 7.37  | 7.91  | 6.53    | 7.04  | 6.2        | 4.7   |  |
| EBITDA margin (%)                       | 29.0    | 29.5  | 29.9  | 29.7    | 29.9  | (0.7)      | (0.4) |  |
| Core earnings (THB m)                   | 533     | 611   | 711   | 472     | 575   | 13.0       | 6.3   |  |