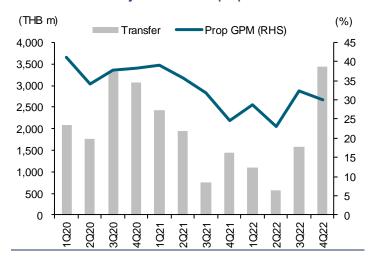

#### 4Q22 net profit accelerated q-q and y-y

NOBLE reported a 4Q22 net profit of THB338m, sharply increasing from THB137m (+146% q-q) in 3Q22 and a net loss of THB4m in 4Q21, in line with our estimate. The strong 4Q22 earnings were supported mainly by three newly built condos: NUE Noble Centre Bangna, Noble Around Ari, and Nue Noble Ngamwongwan. Transfer revenue surged 117% q-q and 140% y-y to THB3.4b, the highest in five years. On a full-year basis, NOBLE booked a 2022 net profit of THB455m (-51% y-y) and a normalised profit of THB298m (-56% y-y). The y-y results fell on weaker profit sharing from its JV, as there were no new condos, and the gross profit margin was hit by promotional campaign launches.

Sources: FSSIA estimates

Exhibit 10: Quarterly transfers and prop GPM

Sources: NOBLE; FSSIA's compilation

Exhibit 12: Yearly transfers and prop GPM

Sources: NOBLE; FSSIA estimates

Exhibit 14: New projects by type