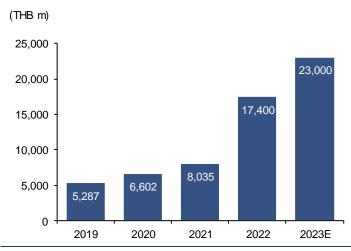

#### Promising growth outlook in 2023

In 2023, we expect core profit to soar to THB1b (+258% y-y), well above the property sector's overall earnings, which we expect to grow by only single-digits y-y. This should be supported by transfer revenue growth of 49% y-y on more completed inventory worth THB11.4b vs in THB5.3b in 2022. It will also realise two newly built condos and launch new low-rise projects in every quarter. At the end of 2022, NOBLE had a backlog of THB19.6b, which is enough to secure 33% of our 2023 transfer estimate.