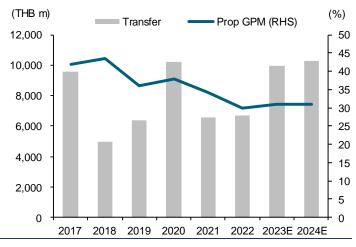

Sources: FSSIA estimates

Exhibit 10: Quarterly transfers and prop GPM

Sources: NOBLE; FSSIA's compilation

Exhibit 12: Yearly transfers and prop GPM

Sources: NOBLE; FSSIA estimates

Exhibit 14: New projects by type

Sources: NOBLE; FSSIA's compilation

Exhibit 11: Quarterly core profit and norm profit margin

Sources: NOBLE; FSSIA's compilation

Exhibit 13: Yearly core profit and norm profit margin

Sources: NOBLE; FSSIA estimates