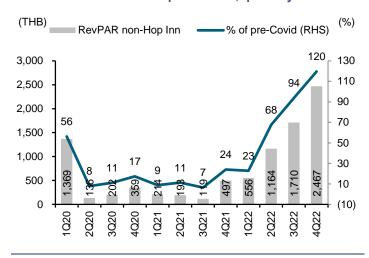

#### Strong luxury hotels led 4Q22 earnings

ERW's 4Q22 core profit of THB200m was higher than its 4Q19 core profit of THB176m thanks to tax saving benefits (tax income in 4Q22 vs tax expense in 4Q19). Including a THB29m FX gain and a THB11m reversal on impairment of financial assets, 4Q22 net profit was THB240m. Hotel revenue grew 35% q-q as non-Hop Inn RevPAR increased 44% q-q with an OCC rate of 82% (vs 67% in 3Q22), exceeding pre-Covid by 20% (5% excluding divested hotels). RevPAR of luxury hotels exceeded the pre-Covid level by 14%. For Thailand Hop Inn, RevPAR grew 8% q-q with an OCC rate of 78% (vs 74% in 3Q22), and exceeded the pre-Covid level by 7%. Hop Inn Philippines RevPAR grew 28% q-q and accounted for 93% of the pre-Covid level. EBITDA margin rose to 31% from 25% in 3Q22.

Exhibit 6: RevPAR non-Hop Inn hotels, quarterly

Exhibit 7: Core profit, quarterly

Sources: ERW; FSSIA estimates

Sources: ERW; FSSIA estimates

**Exhibit 8: Forecast revisions** 

|                                         | Current |       |       | Previoι | ıs    | Change (%) |       |  |
|-----------------------------------------|---------|-------|-------|---------|-------|------------|-------|--|
|                                         | 2023E   | 2024E | 2025E | 2023E   | 2024E | 2023E      | 2024E |  |
| All hotels excl. Hop Inn - OCC (%)      | 79.6    | 81.5  | 82.0  | 74.0    | 79.0  | 5.6        | 2.5   |  |
| All hotels excl. Hop Inn - RevPAR (THB) | 2,428   | 2,486 | 2,576 | 2,206   | 2,354 | 10.1       | 5.6   |  |
| Thailand Hop Inn - OCC (%)              | 73.5    | 74.0  | 74.5  | 73.5    | 74.0  | 0.0        | 0.0   |  |
| Thailand Hop Inn - RevPAR (THB)         | 480     | 488   | 506   | 480     | 488   | 0.1        | 0.1   |  |
| Revenue (THB b)                         | 6.93    | 7.37  | 7.91  | 6.53    | 7.04  | 6.2        | 4.7   |  |
| EBITDA margin (%)                       | 29.0    | 29.5  | 29.9  | 29.7    | 29.9  | (0.7)      | (0.4) |  |
| Core earnings (THB m)                   | 533     | 611   | 711   | 472     | 575   | 13.0       | 6.3   |  |