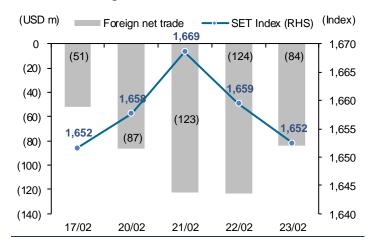

#### **Economics**

- US growth figure revised downward
- Crude palm oil exports set to hit 1m tonnes
- Poll seen sparking spending spree
- Growth headwinds mounting in Thailand

|                   | as of      | -1D       | YTD         | YTD       |
|-------------------|------------|-----------|-------------|-----------|
|                   | 23-Feb-23  | (%)       | (%)         | (USD m)   |
| Thailand SET      | 1,652      | (0.4)     | (1.0)       | (417)     |
| China SHCOMP      | 3,287      | (0.1)     | 6.4         |           |
| Hong Kong HSI     | 20,351     | (0.4)     | 2.9         |           |
| India SENSEX      | 59,606     | (0.2)     | (2.0)       | (3,256)   |
| Indonesia JCI     | 6,839      | 0.4       | (0.2)       | 15        |
| Korea KOSPI       | 2,439      | 0.9       | 9.1         | 6,854     |
| MY FBMKLCI        | 1,458      | (0.4)     | (2.5)       |           |
| PH PCOMP          | 6,686      | (0.2)     | 1.8         | 59        |
| SG FSSTI          | 3,265      | (1.1)     | 0.4         |           |
| Taiwan TWSE       | 15,615     | 1.3       | 10.5        | 8,687     |
| VN VNINDEX        | 1,054      | (0.1)     | 4.6         | 120       |
| MSCI Emerging     | 988        | 0.6       | 3.3         |           |
| Nikkei 225        | Closed     | (1.3)     | 3.9         |           |
| FTSE 100          | 7,908      | (0.3)     | 6.1         |           |
| CAC 40            | 7,317      | 0.2       | 13.0        |           |
| DAX               | 15,476     | 0.5       | 11.1        |           |
| Dow Jones         | 33,154     | 0.3       | 0.0         |           |
| Nasdaq            | 11,590     | 0.7       | 10.7        |           |
| S&P 500           | 4,012      | 0.5       | 4.5         |           |
| Brent             | 82.21      | 2.0       | (4.3)       |           |
| Dubai             | 79.05      | (1.7)     | 0.5         |           |
| WTI               | 75.39      | 0.3       | (5.8)       |           |
| GOLD              | 1,822.28   | 0.1       | (0.0)       |           |
| Trade data        | Buy        | Sell      | Net         | Share (%) |
| (THB m)           | (THB m)    | (THB m)   | (THB m)     | (THB m)   |
| Foreign           | 28,652     | 31,552    | (2,900)     | 54        |
| Retail            | 18,890     | 16,409    | 2,481       | 31        |
| Prop Trade        | 3,559      | 4,497     | (938)       | 7         |
| Local Institution | 5,001      | 3,644     | 1,357       | 8         |
| Total Trade       | 56,102     | 56,102    | 0           | 100       |
| Rates             | Last close | 1M ago    | End last yr | 1yr ago   |
|                   | 23/2/2023  | 24/1/2023 | 30/12/2022  | 24/2/2022 |
| THB/USD           | 34.67      | 32.82     | 34.61       | 32.56     |

Index

Change

Change

**Net Foreign** 

Indices

Inflation \*

MLR \*\*

| 1Y Fixed *    | 1.14       | 0.99      | 0.99        | 0.43      |
|---------------|------------|-----------|-------------|-----------|
| Govt bond 10Y | 2.58       | 2.48      | 2.64        | 2.19      |
| Commodity     | Last close | 1M ago    | End last yr | 1yr ago   |
| (USD/bbl)     | 23/2/2023  | 23/1/2023 | 30/12/2022  | 23/2/2022 |
| Brent         | 82.21      | 88.19     | 85.91       | 96.84     |
| Dubai         | 79.05      | 84.48     | 78.66       | 93.49     |
| WTI           | 75.39      | 80.13     | 80.26       | 92.81     |
| Gold          | 1,822      | 1,937     | 1,824       | 1,904     |
| Baltic Dry    | 674        | 740       | 1,515       | 2,244     |
| (USD/ton)     | 17-Feb-23  | 10-Feb-23 | 25-Dec-20   | 18-Feb-22 |
| Coal          | 202.48     | 231.79    | 84.45       | 265.59    |
| % change      | (12.6)     | (50.3)    | 139.8       | (23.8)    |