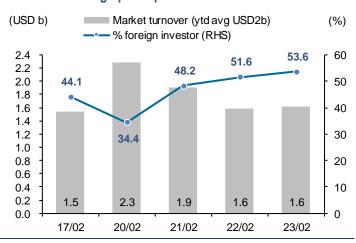

#### **Economics**

- US growth figure revised downward
- Crude palm oil exports set to hit 1m tonnes
- Poll seen sparking spending spree
- Growth headwinds mounting in Thailand

|                   | as of      | -1D       | YTD         | YTD       |
|-------------------|------------|-----------|-------------|-----------|
|                   | 23-Feb-23  | (%)       | (%)         | (USD m)   |
| Thailand SET      | 1,652      | (0.4)     | (1.0)       | (417)     |
| China SHCOMP      | 3,287      | (0.1)     | 6.4         |           |
| Hong Kong HSI     | 20,351     | (0.4)     | 2.9         |           |
| India SENSEX      | 59,606     | (0.2)     | (2.0)       | (3,256)   |
| Indonesia JCI     | 6,839      | 0.4       | (0.2)       | 15        |
| Korea KOSPI       | 2,439      | 0.9       | 9.1         | 6,854     |
| MY FBMKLCI        | 1,458      | (0.4)     | (2.5)       |           |
| PH PCOMP          | 6,686      | (0.2)     | 1.8         | 59        |
| SG FSSTI          | 3,265      | (1.1)     | 0.4         |           |
| Taiwan TWSE       | 15,615     | 1.3       | 10.5        | 8,687     |
| VN VNINDEX        | 1,054      | (0.1)     | 4.6         | 120       |
| MSCI Emerging     | 988        | 0.6       | 3.3         |           |
| Nikkei 225        | Closed     | (1.3)     | 3.9         |           |
| FTSE 100          | 7,908      | (0.3)     | 6.1         |           |
| CAC 40            | 7,317      | 0.2       | 13.0        |           |
| DAX               | 15,476     | 0.5       | 11.1        |           |
| Dow Jones         | 33,154     | 0.3       | 0.0         |           |
| Nasdaq            | 11,590     | 0.7       | 10.7        |           |
| S&P 500           | 4,012      | 0.5       | 4.5         |           |
| Brent             | 82.21      | 2.0       | (4.3)       |           |
| Dubai             | 79.05      | (1.7)     | 0.5         |           |
| WTI               | 75.39      | 0.3       | (5.8)       |           |
| GOLD              | 1,822.28   | 0.1       | (0.0)       |           |
| Trade data        | Buy        | Sell      | Net         | Share (%) |
| (THB m)           | (THB m)    | (THB m)   | (THB m)     | (THB m)   |
| Foreign           | 28,652     | 31,552    | (2,900)     | 54        |
| Retail            | 18,890     | 16,409    | 2,481       | 31        |
| Prop Trade        | 3,559      | 4,497     | (938)       | 7         |
| Local Institution | 5,001      | 3,644     | 1,357       | 8         |
| Total Trade       | 56,102     | 56,102    | 0           | 100       |
| Rates             | Last close | 1M ago    | End last yr | 1yr ago   |
|                   | 23/2/2023  | 24/1/2023 | 30/12/2022  | 24/2/2022 |
| THB/USD           | 34.67      | 32.82     | 34.61       | 32.56     |

Index

Change

Change

**Net Foreign** 

Indices

Inflation \*

MLR \*\*

| 1Y Fixed *    | 1.14       | 0.99      | 0.99        | 0.43      |
|---------------|------------|-----------|-------------|-----------|
| Govt bond 10Y | 2.58       | 2.48      | 2.64        | 2.19      |
| Commodity     | Last close | 1M ago    | End last yr | 1yr ago   |
| (USD/bbl)     | 23/2/2023  | 23/1/2023 | 30/12/2022  | 23/2/2022 |
| Brent         | 82.21      | 88.19     | 85.91       | 96.84     |
| Dubai         | 79.05      | 84.48     | 78.66       | 93.49     |
| WTI           | 75.39      | 80.13     | 80.26       | 92.81     |
| Gold          | 1,822      | 1,937     | 1,824       | 1,904     |
| Baltic Dry    | 674        | 740       | 1,515       | 2,244     |
| (USD/ton)     | 17-Feb-23  | 10-Feb-23 | 25-Dec-20   | 18-Feb-22 |
| Coal          | 202.48     | 231.79    | 84.45       | 265.59    |
| % change      | (12.6)     | (50.3)    | 139.8       | (23.8)    |