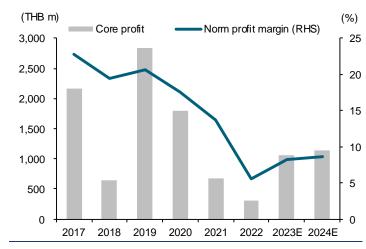

#### 4Q22 net profit accelerated q-q and y-y

NOBLE reported a 4Q22 net profit of THB338m, sharply increasing from THB137m (+146% q-q) in 3Q22 and a net loss of THB4m in 4Q21, in line with our estimate. The strong 4Q22 earnings were supported mainly by three newly built condos: NUE Noble Centre Bangna, Noble Around Ari, and Nue Noble Ngamwongwan. Transfer revenue surged 117% q-q and 140% y-y to THB3.4b, the highest in five years. On a full-year basis, NOBLE booked a 2022 net profit of THB455m (-51% y-y) and a normalised profit of THB298m (-56% y-y). The y-y results fell on weaker profit sharing from its JV, as there were no new condos, and the gross profit margin was hit by promotional campaign launches.

#### Promising growth outlook in 2023

In 2023, we expect core profit to soar to THB1b (+258% y-y), well above the property sector's overall earnings, which we expect to grow by only single-digits y-y. This should be supported by transfer revenue growth of 49% y-y on more completed inventory worth THB11.4b vs in THB5.3b in 2022. It will also realise two newly built condos and launch new low-rise projects in every quarter. At the end of 2022, NOBLE had a backlog of THB19.6b, which is enough to secure 33% of our 2023 transfer estimate.