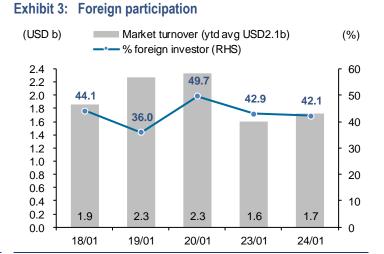

bruary to September.
- JPMorgan expects more IPOs, takeovers as baht gains in its market for initial public offerings and provide fire-power for overseas acquisitions by Thai companies, according to JPMorgan Chase & Co.
- <u>IEAT preparing to invest in hydrogen projects</u> BANGKOK POST: The Industrial Estate Authority of Thailand (IEAT) plans to invest in hydrogen energy projects, which would include the use of hydrogen-powered vehicles to transport workers in its industrial estates, as part of efforts to shift towards clean energy.
- <u>Thai and Italian business leaders meet to enhance relations</u> BANGKOK POST: Business leaders have been
  participating in trade negotiations at the eighth edition of the Italian-Thai business forum.



#### Exhibit 2: Foreign fund flow and SET Index





Source: Bloomberg

#### Exhibit 4: Index performance

|                | SET Ir   | dex    | Index performance (% change) |       |        |          |       |          |           |           |           |  |
|----------------|----------|--------|------------------------------|-------|--------|----------|-------|----------|-----------|-----------|-----------|--|
|                | Index    | (%chg) | Energy                       | Bank  | Comu   | Commerce | Food  | Property | Construct | Transport | Petrochem |  |
| % of SET Index |          |        | 22%                          | 9%    | 8%     | 11%      | 6%    | 6%       | 3%        | 8%        | 3%        |  |
| Current        | 1,682.94 | (0.1)  | (0.3)                        | 0.3   | (0.1)  | 0.6      | 0.1   | 0.3      | (1.