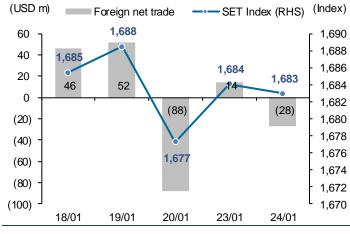

February to September.
- JPMorgan expects more IPOs, takeovers as baht gains in its market for initial public offerings and provide fire-power for overseas acquisitions by Thai companies, according to JPMorgan Chase & Co.
- <u>IEAT preparing to invest in hydrogen projects</u> BANGKOK POST: The Industrial Estate Authority of Thailand (IEAT) plans to invest in hydrogen energy projects, which would include the use of hydrogen-powered vehicles to transport workers in its industrial estates, as part of efforts to shift towards clean energy.
- <u>Thai and Italian business leaders meet to enhance relations</u> BANGKOK POST: Business leaders have been
  participating in trade negotiations at the eighth edition of the Italian-Thai business forum.



#### Exhibit 2: Foreign fund flow and SET Index





Source: Bloomberg

#### Exhibit 4: Index performance

|                | SET Ir   | dex    | Index performance (% change) |       |        |          |       |          |           |           |           |  |
|----------------|----------|--------|------------------------------|-------|--------|----------|-------|----------|-----------|-----------|-----------|--|
|                | Index    | (%chg) | Energy                       | Bank  | Comu   | Commerce | Food  | Property | Construct | Transport | Petrochem |  |
| % of SET Index |          |        | 22%                          | 9%    | 8%     | 11%      | 6%    | 6%       | 3%        | 8%        | 3%        |  |
| Current        | 1,682.94 | (0.1)  | (0.3)                        | 0.3   | (0.1)  | 0.6      | 0.1   | 0.3      | (