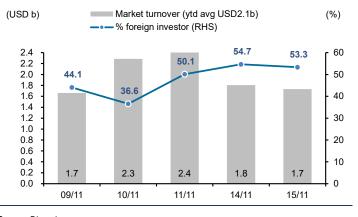

## Exhibit 5: Foreign fund flow and SET Index

## **Exhibit 6: Foreign participation**

Source: Bloomberg Source: Bloomberg

Exhibit 7: Index performance

|                | SET Ir   | idex   |        |       |        | Inde     | x performa | ance (% chan | ge)       |           |           |
|----------------|----------|--------|--------|-------|--------|----------|------------|--------------|-----------|-----------|-----------|
|                | Index    | (%chg) | Energy | Bank  | Comu   | Commerce | Food       | Property     | Construct | Transport | Petrochem |
| % of SET Index |          |        | 22%    | 9%    | 8%     | 10%      | 6%         | 6%           | 4%        | 8%        | 3%        |
| Current        | 1,619.98 | (0.6)  | (0.7)  | 0.1   | (0.2)  | (0.4)    | 0.2        | (1.0)        | (1.0)     | (1.4)     | (1.1)     |
| -5D            | 1,622.45 | (0.2)  | (2.0)  | (0.9) | (0.6)  | 1.0      | 1.0        | (0.0)        | 1.2       | 0.1       | 0.5       |
| -1M            | 1,560.78 | 3.8    | 3.2    | 3.4   | (0.0)  | 6.3      | 4.8        | 6.1          | 7.9       | 4.8       | 12.0      |
| -3M            | 1,629.95 | (0.6)  | (1.1)  | 1.7   | (7.3)  | 1.3      | (4.3)      | 5.3          | (3.3)     | 3.0       | (1.5)     |
| -6M            | 1,584.38 | 2.2    | 3.6    | 5.5   | (19.1) | (2.0)    | (1.2)      | 11.0         | (0.4)     | 6.9       | (0.7)     |
| -1Y            | 1,644.01 | (1.5)  | 4.8    | (7.9) | (3.0)  | (10.8)   | (6.8)      | 6.6          | (11.7)    | 4.1       | (9.5)     |
| WTD            | 1,637.29 | (1.1)  | (2.4)  | (1.0) | (0.5)  | 0.1      | (1.1)      | (2.0)        | 0.3       | (1.1)     | (0.7)     |
| MTD            | 1,608.76 | 0.7    | (1.0)  | (0.4) | (1.5)  | 0.3      | 1.0        | (0.3)        | 3.7       | 1.1       | 4.8       |
| QTD            | 1,589.51 | 1.9    | 2.1    | 3.1   | (3.6)  | 5.3      | 2.0        | 4.6          | 3.2       | 2.9       | 9.7       |
| End of 2021    | 1,657.62 | (2.3)  | 0.7    | (7.8) | (15.4) | (3.3)    | (5.3)      | 7.6          | (9.1)     | 10.6      | (9.2)     |