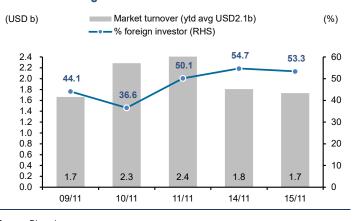

## Exhibit 5: Foreign fund flow and SET Index

## **Exhibit 6: Foreign participation**

Source: Bloomberg Source: Bloomberg

Exhibit 7: Index performance

|                | SET Ir   | idex   |        |       |        | Inde     | x performa | ance (% chan | ge)       |           |           |
|----------------|----------|--------|--------|-------|--------|----------|------------|--------------|-----------|-----------|-----------|
|                | Index    | (%chg) | Energy | Bank  | Comu   | Commerce | Food       | Property     | Construct | Transport | Petrochem |
| % of SET Index |          |        | 22%    | 9%    | 8%     | 10%      | 6%         | 6%           | 4%        | 8%        | 3%        |
| Current        | 1,619.98 | (0.6)  | (0.7)  | 0.1   | (0.2)  | (0.4)    | 0.2        | (1.0)        | (1.0)     | (1.4)     | (1.1)     |
| -5D            | 1,622.45 | (0.2)  | (2.0)  | (0.9) | (0.6)  | 1.0      | 1.0        | (0.0)        | 1.2       | 0.1       | 0.5       |
| -1M            | 1,560.78 | 3.8    | 3.2    | 3.4   | (0.0)  | 6.3      | 4.8        | 6.1          | 7.9       | 4.8       | 12.0      |
| -3M            | 1,629.95 | (0.6)  | (1.1)  | 1.7   | (7.3)  | 1.3      | (4.3)      | 5.3          | (3.3)     | 3.0       | (1.5)     |
| -6M            | 1,584.38 | 2.2    | 3.6    | 5.5   | (19.1) | (2.0)    | (1.2)      | 11.0         | (0.4)     | 6.9       | (0.7)     |
| -1Y            | 1,644.01 | (1.5)  | 4.8    | (7.9) | (3.0)  | (10.8)   | (6.8)      | 6.6          | (11.7)    | 4.1       | (9.5)     |
| WTD            | 1,637.29 | (1.1)  | (2.4)  | (1.0) | (0.5)  | 0.1      | (1.1)      | (2.0)        | 0.3       | (1.1)     | (0.7)     |
| MTD            | 1,608.76 | 0.7    | (1.0)  | (0.4) | (1.5)  | 0.3      | 1.0        | (0.3)        | 3.7       | 1.1       | 4.8       |
| QTD            | 1,589.51 | 1.9    | 2.1    | 3.1   | (3.6)  | 5.3      | 2.0        | 4.6          | 3.2       | 2.9       | 9.7       |
| End of 2021    | 1,657.62 | (2.3)  | 0.7    | (7.8) | (15.4) | (3.3)    | (5.3)      | 7.6          | (9.1)     | 10.6      | (9.2)     |