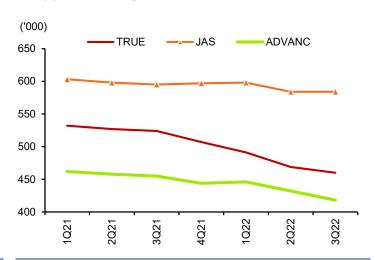

Exhibit 1: FBB subscriber market share in 3Q22

**Exhibit 2: FBB ARPU** 

Note: Includes only three listed companies Sources: ADVANC, TRUE, JAS

Note: Includes only three listed companies Sources: ADVANC, TRUE, JAS