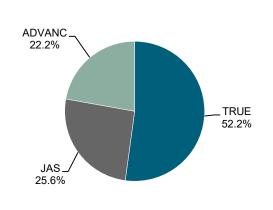

Exhibit 1: FBB subscriber market share in 3Q22

**Exhibit 2: FBB ARPU** 

Note: Includes only three listed companies Sources: ADVANC, TRUE, JAS

Note: Includes only three listed companies Sources: ADVANC, TRUE, JAS