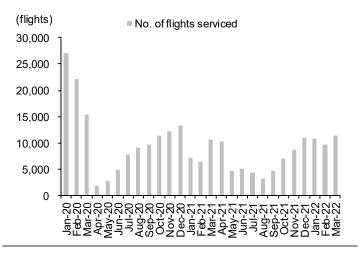

## **Published Reports**

- BUMRUNGRAD HOSPITAL (BH TB) Welcoming back medical tourists; Maintain BUY TP THB205.00
- Thailand Market Strategy Retreat in May sets stage for June advance
- BANGKOK AVIATION FUEL SERVICES (BAFS TB) On the brink of breakeven in 3Q22; Maintain BUY TP THB36.00
- GLOBAL POWER SYNERGY (GPSC TB) Shockingly weak 1Q22 results; Maintain HOLD TP THB70.00