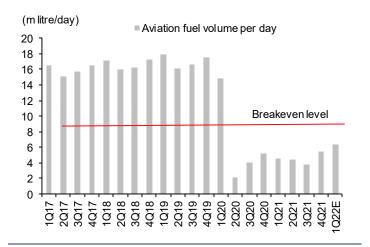

## **Published Reports**

- BUMRUNGRAD HOSPITAL (BH TB) Welcoming back medical tourists; Maintain BUY TP THB205.00
- Thailand Market Strategy Retreat in May sets stage for June advance
- BANGKOK AVIATION FUEL SERVICES (BAFS TB) On the brink of breakeven in 3Q22; Maintain BUY TP THB36.00
- GLOBAL POWER SYNERGY (GPSC TB) Shockingly weak 1Q22 results; Maintain HOLD TP THB70.00