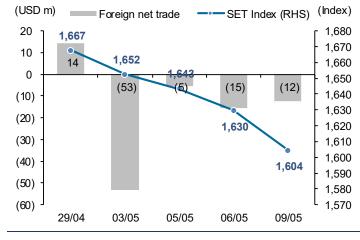

TC41C2209A         | 10/5/2022  | MTC        | JPM    | Call    | SET    | 7/9/2022      | 54                    |
| PTTE13P2209A        | 10/5/2022  | PTTEP      | KGI    | Put     | SET    | 15/09/2022    | 100                   |
| SING19C2209A        | 10/5/2022  | SINGER     | YUANTA | Call    | SET    | 8/9/2022      | 66.7                  |
| STA19C2209B         | 10/5/2022  | STA        | YUANTA | Call    | SET    | 8/9/2022      | 27.9                  |
| TASC41C2209B        | 10/5/2022  | TASCO      | JPM    | Call    | SET    | 7/9/2022      | 19.5                  |
| TU41C2209A          | 10/5/2022  | TU         | JPM    | Call    | SET    | 7/9/2022      | 20                    |

### Exhibit 19: New securities

Source: SET

### Exhibit 20: Foreign fund flow and SET Index





Source: Bloomberg

#### Exhibit 22: Index performance

|                | SET Index |        |        |        |       |          |       |          |           |           |           |
|----------------|-----------|--------|--------|--------|-------|----------|-------|----------|-----------|-----------|-----------|
|                | Index     | (%chg) | Energy | Bank   | Comu  | Commerce | Food  | Property | Construct | Transport | Petrochem |
| % of SET Index |           |        | 22%    | 9%     | 10%   | 10%      | 6%    | 6%       | 4%        | 8%        | 3%        |
| Current        | 1,604.49  | (1.5)  | (1.4)  | (0.9)  | (2.5) | (1.3)    | (1.1) | (2.0)    | (1.7)     | (1.0)     | (1.4)     |
| -5D            | 1,667.74  | (3.8)  | (1.7)  | (3.0)  | (6.2) | (3.4)    | (4.9