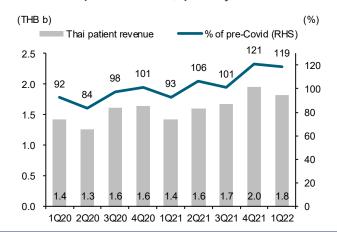

## **Results Comments**

- Sri Trang Gloves (Thailand) (STGT TB, REDUCE, TP THB20.00) - A weak 1Q22 net profit hurt by ASP plunge
- Thonburi healthcare Group (THG TB, HOLD, TP THB32.50) booked profit of THB527m (-17% q-q) in 1Q22, beat estimate
- Srinanaporn Marketing (SNNP TB, BUY, TP THB 20) SNNP posted a 1Q22 net profit of THB105m, 2% below Bloomberg's consensus estimate and 8% below our forecast.