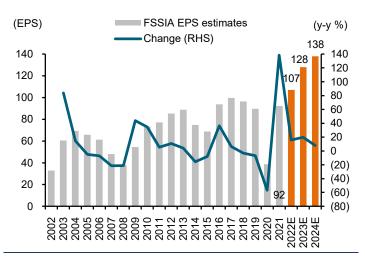

## **Results Comments**

- Sri Trang Gloves (Thailand) (STGT TB, REDUCE, TP THB20.00) - A weak 1Q22 net profit hurt by ASP plunge
- Thonburi healthcare Group (THG TB, HOLD, TP THB32.50) booked profit of THB527m (-17% q-q) in 1Q22, beat estimate
- Srinanaporn Marketing (SNNP TB, BUY, TP THB 20) SNNP posted a 1Q22 net profit of THB105m, 2% below Bloomberg's consensus estimate and 8% below our forecast.