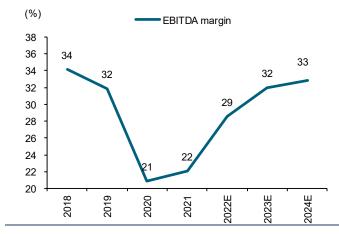

## **Results Comments**

- Sri Trang Gloves (Thailand) (STGT TB, REDUCE, TP THB20.00) - A weak 1Q22 net profit hurt by ASP plunge
- Thonburi healthcare Group (THG TB, HOLD, TP THB32.50) booked profit of THB527m (-17% q-q) in 1Q22, beat estimate
- Srinanaporn Marketing (SNNP TB, BUY, TP THB 20) SNNP posted a 1Q22 net profit of THB105m, 2% below Bloomberg's consensus estimate and 8% below our forecast.