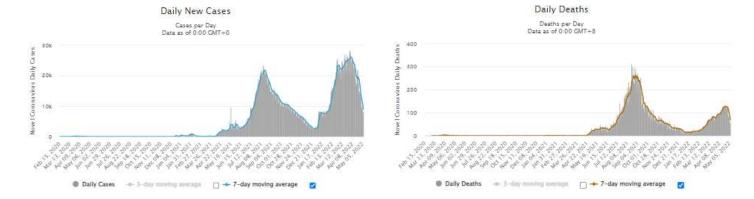

### **Economics**

- COVID-19 cases as of 9 May globally reaches 517,561,283 with new 302,489 cases and 900 new deaths. There are 38,955,589 currently infected patients, with 39,737 (0.1%) cases in serious condition.
- Oil Fuel Fund set to borrow billions
- Diesel to be capped at B32 per litre, Government vows to continue subsidy
- IEAT keen on estate for Korean investors, Move will promote S-curve industries