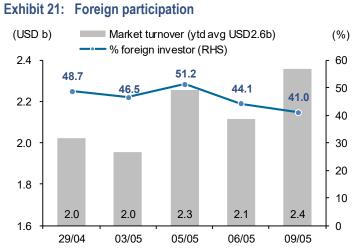

41C2209A         | 10/5/2022  | MTC        | JPM    | Call    | SET    | 7/9/2022      | 54                    |
| PTTE13P2209A        | 10/5/2022  | PTTEP      | KGI    | Put     | SET    | 15/09/2022    | 100                   |
| SING19C2209A        | 10/5/2022  | SINGER     | YUANTA | Call    | SET    | 8/9/2022      | 66.7                  |
| STA19C2209B         | 10/5/2022  | STA        | YUANTA | Call    | SET    | 8/9/2022      | 27.9                  |
| TASC41C2209B        | 10/5/2022  | TASCO      | JPM    | Call    | SET    | 7/9/2022      | 19.5                  |
| TU41C2209A          | 10/5/2022  | TU         | JPM    | Call    | SET    | 7/9/2022      | 20                    |

### Exhibit 19: New securities

Source: SET

### Exhibit 20: Foreign fund flow and SET Index





Source: Bloomberg

#### Exhibit 22: Index performance

|                | SET Index |        |        |        |       |          |       |          |           |           |           |
|----------------|-----------|--------|--------|--------|-------|----------|-------|----------|-----------|-----------|-----------|
|                | Index     | (%chg) | Energy | Bank   | Comu  | Commerce | Food  | Property | Construct | Transport | Petrochem |
| % of SET Index |           |        | 22%    | 9%     | 10%   | 10%      | 6%    | 6%       | 4%        | 8%        | 3%        |
| Current        | 1,604.49  | (1.5)  | (1.4)  | (0.9)  | (2.5) | (1.3)    | (1.1) | (2.0)    | (1.7)     | (1.0)     | (1.4)     |
| -5D            | 1,667.74  | (3.8)  | (1.7)  | (3.0)  | (6.2) | (3.4)    | (4.9)