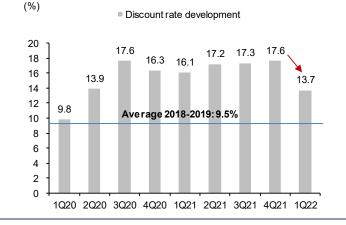

## **Results Comments**

- Sri Trang Gloves (Thailand) (STGT TB, REDUCE, TP THB20.00) - A weak 1Q22 net profit hurt by ASP plunge
- Thonburi healthcare Group (THG TB, HOLD, TP THB32.50) booked profit of THB527m (-17% q-q) in 1Q22, beat estimate
- Srinanaporn Marketing (SNNP TB, BUY, TP THB 20) SNNP posted a 1Q22 net profit of THB105m, 2% below Bloomberg's consensus estimate and 8% below our forecast.