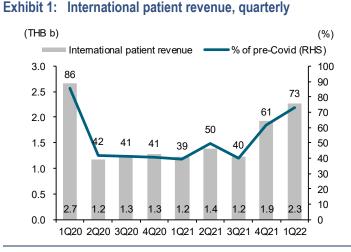

## **Results Comments**

- Sri Trang Gloves (Thailand) (STGT TB, REDUCE, TP THB20.00) - A weak 1Q22 net profit hurt by ASP plunge
- Thonburi healthcare Group (THG TB, HOLD, TP THB32.50) booked profit of THB527m (-17% q-q) in 1Q22, beat estimate
- Srinanaporn Marketing (SNNP TB, BUY, TP THB 20) SNNP posted a 1Q22 net profit of THB105m, 2% below Bloomberg's consensus estimate and 8% below our forecast.