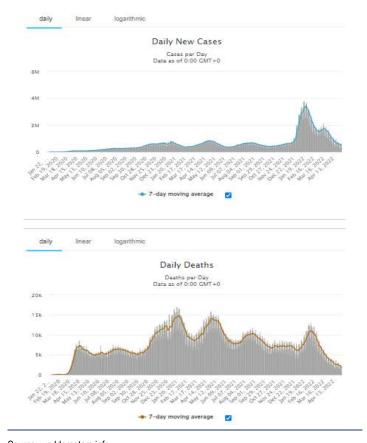

### **Economics**

- COVID-19 cases as of 9 May globally reaches 517,561,283 with new 302,489 cases and 900 new deaths. There are 38,955,589 currently infected patients, with 39,737 (0.1%) cases in serious condition.
- Oil Fuel Fund set to borrow billions
- Diesel to be capped at B32 per litre, Government vows to continue subsidy
- IEAT keen on estate for Korean investors, Move will promote S-curve industries