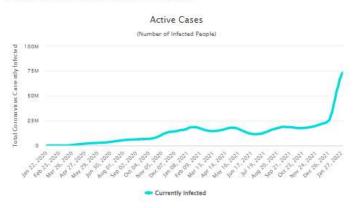

## **Economics**

- COVID-19 cases as of 31 Jan globally reaches 377,383,175 with new 1,864,087cases and 6,854new deaths. There are 73,099,327 currently infected patients, with 93,352 (0.1%) cases in serious condition.
- Test & Go restarts for travelers, Tourists warned to obey Thai laws
- Impact of Omicron less than expected, says BoT
- Koh Samet tourism may lose over B1.5bn
- Star Petroleum to pay for clean-up, Committee to assess marine spill damage
- Tax waiver set to boost financing of Thai startups