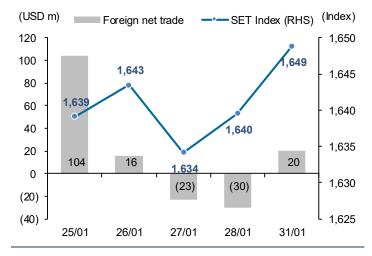

Covid-19 restrictions. Its fourth-quarter service revenue, excluding interconnection charges (IC), increased slightly by 0.1% quarterly to 13.9 billion baht due to a gradual improvement in the macroeconomic situation, though it declined 0.6% year-on-year, according to DTAC's fourth-quarter operating results sent to the Stock Exchange of Thailand. Last year, DTAC saw its handset and starter kit sales reach 8.8 billion baht, surging 26.7% year-on-year. In the fourth quarter alone, sales skyrocketed 198.9% and 32.5% year-on-year to 3.5 billion baht. Net profit last year dropped 34.3% year-on-year to 3.3 billion baht, weighed down by higher amortisation of 700-megahertz spectrum and loss in fair value hedges in the first quarter of last year.

### Exhibit 15: Foreign fund flow and SET Index



### Exhibit 16: Foreign participation



Source: Bloomberg

#### Exhibit 17: Index performance

|                | SET Ir   | idex   |        |      |       | Inde     | Index performance (% change) |          |           |           |           |
|----------------|----------|--------|--------|------|-------|----------|------------------------------|----------|-----------|-----------|-----------|
|                | Index    | (%chg) | Energy | Bank | Comu  | Commerce | Food                         | Property | Construct | Transport | Petrochem |
| % of SET Index |          |        | 22%    | 10%  | 9%    | 10%      | 6%                           | 6%       | 4%        | 8%        | 3%        |
| Current        | 1,648.81 | 0.6    | 0.5    | 0.7  | (0.3) | 1.6      | (0.1)