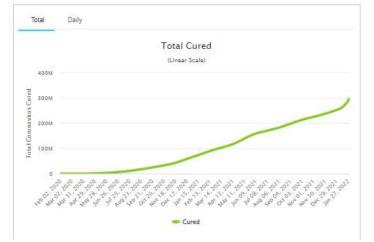

## **Economics**

- COVID-19 cases as of 31 Jan globally reaches 377,383,175 with new 1,864,087cases and 6,854new deaths. There are 73,099,327 currently infected patients, with 93,352 (0.1%) cases in serious condition.
- Test & Go restarts for travelers, Tourists warned to obey Thai laws
- Impact of Omicron less than expected, says BoT
- Koh Samet tourism may lose over B1.5bn
- Star Petroleum to pay for clean-up, Committee to assess marine spill damage
- Tax waiver set to boost financing of Thai startups