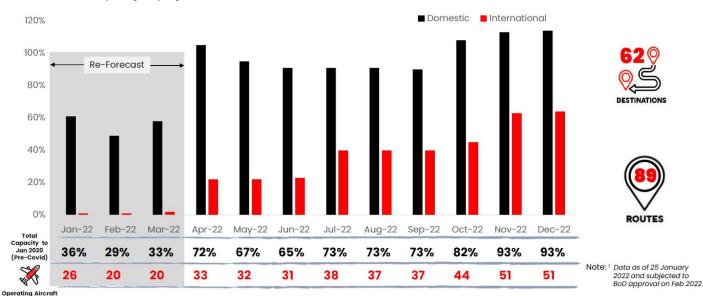

## **Published Reports**

- GULF ENERGY DEVELOPMENT (GULF TB) From utility to industry 4.0 growth; Maintain BUY TP THB60.00
- SOMBOON ADVANCE TECHNOLOGY (SAT TB) Entering the EV business; Maintain BUY TP THB29.00
- ASIA AVIATION (AAV TB) Ready to fly again; Maintain BUY TP THB3.50
- CENTRAL PATTANA (CPN TB) 5-year growth outlook still intact; Maintain BUY TP THB68.00
- CENTRAL PLAZA HOTEL (CENTEL TB) Ticking the right boxes for a turnaround; Maintain BUY TP THB45.00