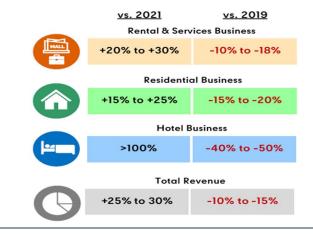

## **Published Reports**

- GULF ENERGY DEVELOPMENT (GULF TB) From utility to industry 4.0 growth; Maintain BUY TP THB60.00
- SOMBOON ADVANCE TECHNOLOGY (SAT TB) Entering the EV business; Maintain BUY TP THB29.00
- ASIA AVIATION (AAV TB) Ready to fly again; Maintain BUY TP THB3.50
- CENTRAL PATTANA (CPN TB) 5-year growth outlook still intact; Maintain BUY TP THB68.00
- CENTRAL PLAZA HOTEL (CENTEL TB) Ticking the right boxes for a turnaround; Maintain BUY TP THB45.00