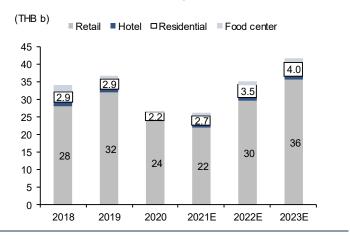

o -18% compared to the 2019 level. This implies rental revenue of THB25.0-27.4b vs our estimate of THB28.0b. Rental discounts should be lower by 15-20% in 2022 vs our 2021E of c40%, supported by the recovery of the traffic rate to above 80%.

#### The year of recovery

CPN is trading at 28x 2022E P/E, or near -0.5SD of its 5-year average, but we expect it to drop to 21.6x after its 2023E earnings potentially recover to the pre-Covid level at THB11b. CPN should also be able to ride the benefits from the tourism recovery, which we expect to see in 2H22. We see an upside risk from its international expansion into Vietnam where CPN plans to open the first malls by 2024.

#### Exhibit 7: 5-year investment plan



Source: CPN





Source: CPN

#### Exhibit 9: Revenue breakdown by business unit



Sources: CPN; FSSIA estimates

#### 1 FEBRUARY 2022

# CENTRAL PLAZA HOTEL (CENTEL TB) - Ticking the right boxes for a turnaround; Maintain BUY TP THB45.00

#### Strong signs of recovery in major portfolio in 4Q21

We hosted our Financial Investment Conference on 27 Jan and invited CENTEL to the event. The overall feedback was positive. Management saw some positive trends in 4Q21, and momentum should continue into 1Q21. Maldives hotels, the Dubai hotel and its food business portfolio should contribute profits to CENTEL in 4Q21, leaving only Thai hotels to drag performance. However, the resumption of Test & Go should support the recovery and drive CENTEL to turn profitable this year.

#### Food business should exceed pre-Covid level in 2022

The food business should become a key growth dr