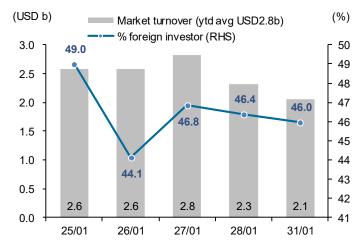

r service revenue, excluding interconnection charges (IC), increased slightly by 0.1% quarterly to 13.9 billion baht due to a gradual improvement in the macroeconomic situation, though it declined 0.6% year-on-year, according to DTAC's fourth-quarter operating results sent to the Stock Exchange of Thailand. Last year, DTAC saw its handset and starter kit sales reach 8.8 billion baht, surging 26.7% year-on-year. In the fourth quarter alone, sales skyrocketed 198.9% and 32.5% year-on-year to 3.5 billion baht. Net profit last year dropped 34.3% year-on-year to 3.3 billion baht, weighed down by higher amortisation of 700-megahertz spectrum and loss in fair value hedges in the first quarter of last year.

### Exhibit 15: Foreign fund flow and SET Index



### Exhibit 16: Foreign participation



Source: Bloomberg

#### Exhibit 17: Index performance

|                | SET Ir   | idex   |        |      |       | Inde     | Index performance (% change) |          |           |           |           |
|----------------|----------|--------|--------|------|-------|----------|------------------------------|----------|-----------|-----------|-----------|
|                | Index    | (%chg) | Energy | Bank | Comu  | Commerce | Food                         | Property | Construct | Transport | Petrochem |
| % of SET Index |          |        | 22%    | 10%  | 9%    | 10%      | 6%                           | 6%       | 4%        | 8%        | 3%        |
| Current        | 1,648.81 | 0.6    | 0.5    | 0.7  | (0.3) | 1.6      | (0.1)                        | 0.8      | (0.3)     | 0.4