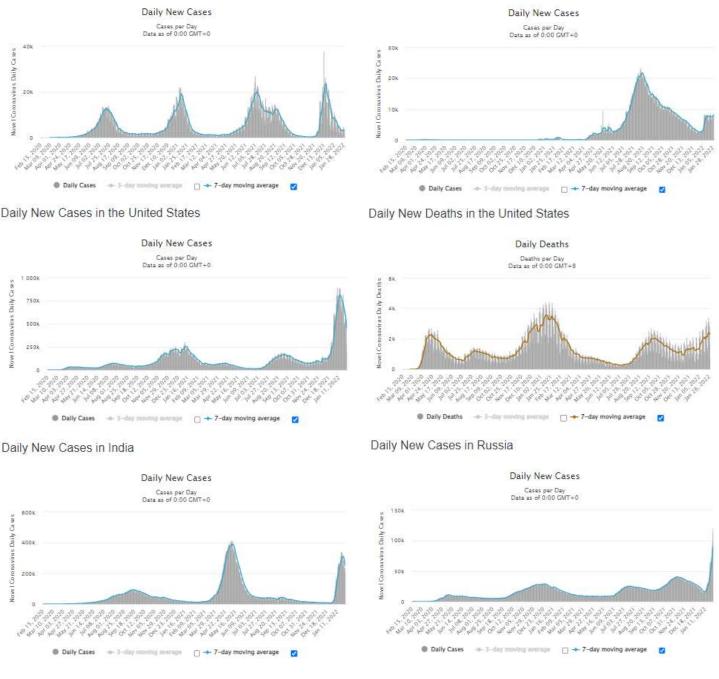

## **Economics**

- COVID-19 cases as of 31 Jan globally reaches 377,383,175 with new 1,864,087cases and 6,854new deaths. There are 73,099,327 currently infected patients, with 93,352 (0.1%) cases in serious condition.
- Test & Go restarts for travelers, Tourists warned to obey Thai laws
- Impact of Omicron less than expected, says BoT
- Koh Samet tourism may lose over B1.5bn
- Star Petroleum to pay for clean-up, Committee to assess marine spill damage
- Tax waiver set to boost financing of Thai startups