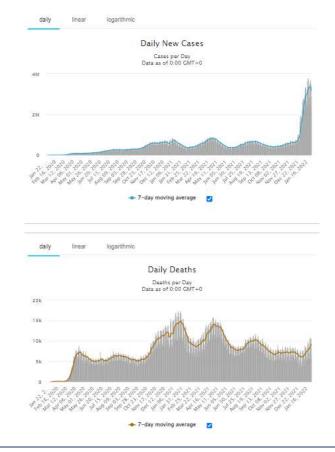

## **Economics**

- COVID-19 cases as of 31 Jan globally reaches 377,383,175 with new 1,864,087cases and 6,854new deaths. There are 73,099,327 currently infected patients, with 93,352 (0.1%) cases in serious condition.
- Test & Go restarts for travelers, Tourists warned to obey Thai laws
- Impact of Omicron less than expected, says BoT
- Koh Samet tourism may lose over B1.5bn
- Star Petroleum to pay for clean-up, Committee to assess marine spill damage
- Tax waiver set to boost financing of Thai startups