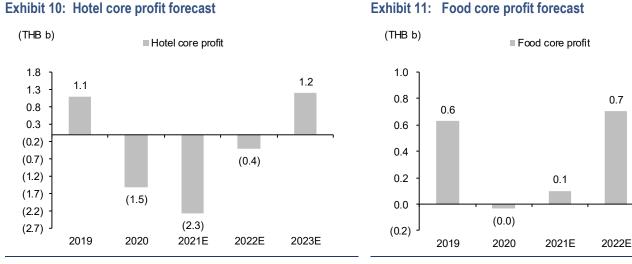

Its new JV Dubai hotel opened in Oct-21 and had an impressive OCC rate of c58% in 4Q21. At this rate, we believe management fees and share income from the Dubai hotel should contribute a profit to CENTEL this year and become a growth driver in 2023. Thai hotel EBITDA should recover and turn positive this year. Thus, its hotel core profit should reach the pre-Covid level by 2023.

#### Cheap valuation with earnings to exceed pre-Covid level in 2023

We revise up our 2022-23E core profit by 9-19% to reflect the strong outlook on the food business, Maldives hotels and its Dubai hotel, and derive a higher 2022 DCF TP of THB45 (from THB40). CENTEL is trading at just 23x 2023E P/E, lower than its 5-yr avg of 32x, unjustified in our view, as its earnings could exceed the pre-Covid level by 20%.



Sources: CENTEL; FSSIA estimate

Sources: CENTEL; FSSIA estimate

#### Exhibit 12: Forecast revisions

|                       |        | Current |       |        | - Previous |       | Change |        |        |
|-----------------------|--------|---------|-------|--------|------------|-------|--------|--------|--------|
|                       | 2021E  | 2022E   | 2023E | 2021E  | 2022E      | 2023E | 2021E  | 2022E  | 2023E  |
|                       | (%)    | (%)     | (%)   | (%)    | (%)        | (%)   | (%)    | (%)    | (%)    |
| 000                   | 29.6   | 41.9    | 77.0  | 19.3   | 55.6       | 76.5  | 10.2   | (13.6) | 0.5    |
| RevPar (THB)          | 908    | 1,579   | 3,332 | 594    | 2,091      | 3,936 | 52.9   | (24.5) | (15.4) |
| SSSG                  | (15.0) |