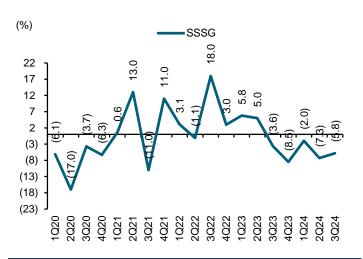

#### **Highlights**

- HMPRO รายงานกำไรสุทธิ 3Q24 อยู่ที่ 1.44พัน ลบ. ลดลง 11% q-q จากปัจจัยด้าน ฤดูกาลและ 5.9% y-y จากยอดขายที่ลดลงและค่าใช้จ่ายดอกเบี้ยที่สูงขึ้น
- รายได้รวมลดลง 2.7% y-y ในไตรมาสนี้จากอัตราการเติบโตของยอดขายสาขาเดิม (SSSG) ที่ติดลบในสาขาทุกประเภท (HomePro -5.8%, MegaHome -3.9%, และ HomePro-Malaysia -1.4%) ตามอุตสาหกรรมในภาพรวมที่ฟื้นตัวช้า ฝนที่มากกว่าปีที่ แล้วและผลกระทบของการก่อสร้างถนนที่กระทบกับการเดินทางของลูกค้ามายังสาขา ราชพฤกษ์ ในขณะที่รายได้จากค่าเช่าเพิ่ม 8% y-y โดยได้ปัจจัยหนุนจากพื้นที่เช่า ของ HomePro และ Market Village โดยเฉพาะในสาขาท่องเที่ยว
- ใน 3Q24 อัตรากำไรขั้นต้น (GPM) ปรับเพิ่ม 30bps y-y เป็น 27.1% จากยอดขาย
   Private brand ของ MegaHome ที่สูงขึ้นเป็น 21.1% (+1.9% y-y) ค่าใช้จ่ายการขาย
   และบริหาร (SG&A) ยังทรงตัว y-y ในขณะที่ค่าใช้จ่ายดอกเบี้ยเพิ่มจากการออกหุ้นกู้
   ใหม่เพื่อทดแทนของเดิมที่มีอัตราดอกเบี้ยสูงกว่า
- กำไรสุทธิในช่วง 9M24 คิดเป็น 74% ของประมาณการทั้งปีของเรา เราคงประมาณการ กำไรสุทธิปี 2024 ของเราที่ 6.43พัน ลบ. (ทรงตัว y-y) เราคาดว่า 3Q24 จะเป็นไตรมาส ที่กำไรจะเป็นจุดต่ำที่สุดของปีนี้ก่อนฟื้นตัว q-q ใน 4Q24 และคาดกำไรสุทธิ 2025 อยู่ที่ 6.78พัน ลบ. (+5.4% y-y) โดยคาดว่า SSSG จะพลิกเป็นบวกที่ 3% และอัตรากำไร ขั้นตัน (GPM) จะสูงขึ้น 10bps y-y
- QTD SSSG ในช่วงเดือน ต.ค. มีแนวโน้มฟื้นตัวทั้ง HomePro (-3-4%) และ
   MegaHome (+3-4%) โดยน่าจะได้ประโยชน์จากการฟื้นตัวหลังน้ำลดและมาตรการ
   กระตุ้นเศรษฐกิจผ่านเงินดิจิตอลจำนวน 10,000 บาท
- ปัจจุบัน HMPRO มีการซื้อขายที่ 18.4x 2025E P/E ซึ่งต่ำกว่าค่าเฉลี่ยในอดีตที่ 31x
   และค่าเฉลี่ยของกลุ่มฯ ที่ 23x
- คงคำแนะนำซื้อที่ราคาเป้าหมายปี 2025 ที่ 13.2 บาท (DCF)

| YE Dec 31                 | 3Q23    | 4Q23    | 1Q24    | 2Q24    | 3Q24    | Cha    | nge    |         | 9M24    |            | 2024E    | Change |
|---------------------------|---------|---------|---------|---------|---------|--------|--------|---------|---------|------------|----------|--------|
|                           | (THB m) | (q-q%) | (y-y%) | (THB m) | (y-y%)  | %24E       | (THB m)  | (y-y%) |
| Total revenue             | 17,491  | 18,177  | 18,788  | 18,535  | 17,013  | (8.2)  | (2.7)  | 54,335  | (0.6)   | <i>7</i> 5 | 72,872   | 0.1    |
| Retail sales              | 16,390  | 16,881  | 17,664  | 17,398  | 15,930  | (8.4)  | (2.8)  | 50,992  | (0.8)   | 75         | 68,297   | 0.0    |
| Rental and service income | 434     | 507     | 451     | 458     | 467     | 2.1    | 7.7    | 1,376   | 0.1     | 75         | 1,839    | (2.3)  |
| Other income              | 666     | 788     | 673     | 679     | 615     | (9.4)  | (7.6)  | 1,967   | 5.3     | 72         | 2,736    | 3.0    |
| Gross profit              | 5,280   | 5,717   | 5,563   | 5,501   | 5,192   | (5.6)  | (1.7)  | 16,255  | 0.3     | 74         | 22,077   | 0.7    |
| Operating costs           | (3,237) | (3,507) | (3,273) | (3,339) | (3,203) | (4.1)  | (1.0)  | (9,815) | (0.8)   | 73         | (13,517) | 0.9    |
| Operating profit          | 2,043   | 2,210   | 2,289   | 2,162   | 1,989   | (8.0)  | (2.7)  | 6,440   | 2.1     | <i>7</i> 5 | 8,561    | 0.5    |
| Other income (expense)    | (1)     | 13      | 8       | 22      | (36)    | (261)  | 5,334  | (6)     | (146.0) | (11)       | 50       | 79.9   |
| Interest expense          | (138)   | (166)   | (158)   | (162)   | (180)   | 11.2   | 29.9   | (499)   | 24.3    | 75         | (667)    | 17.5   |
| Profit before tax         | 1,904   | 2,058   | 2,140   | 2,022   | 1,773   | (12.3) | (6.9)  | 5,935   | 0.3     | 75         | 7,942    | (0.4)  |
| Tax                       | (371)   | (380)   | (427)   | (401)   | (331)   | (17.3) | (10.7) | (1,159) | 0.6     | 77         | (1,509)  | (1.5,  |
| Reported net profit       | 1,533   | 1,677   | 1,713   | 1,622   | 1,442   | (11.1) | (5.9)  | 4,777   | 0.3     | 74         | 6,433    | (0.1)  |
| Recurring net profit      | 1,533   | 1,677   | 1,713   | 1,622   | 1,442   | (11.1) | (5.9)  | 4,777   | 0.3     | 74         | 6,433    | (0.1)  |
| EPS (THB)                 | 0.12    | 0.13    | 0.13    | 0.12    | 0.11    | (11.1) | (5.9)  | 0.36    | 0.2     | 74         | 0.49     | (0.1)  |
| Recurring EPS (THB)       | 0.12    | 0.13    | 0.13    | 0.12    | 0.11    | (11.1) | (5.9)  | 0.36    | 0.2     | 74         | 0.49     | (0.1)  |
| Key ratios (%)            | (%)     | (%)     | (%)     | (%)     | (%)     | (ppt)  | (ppt)  | (%)     | (ppt)   |            | (%)      | (ppt)  |
| Retail sales margin       | 26.7    | 27.3    | 26.2    | 26.3    | 27.1    | 0.8    | 0.3    | 26.3    | (0.0)   |            | 26.7     | 0.1    |
| Rental margin             | 54.1    | 61.9    | 56.4    | 55.1    | 57.1    | 2.0    | 3.0    | 56.2    | (0.7)   |            | 60.0     | 1.8    |
| Operating margin          | 12.5    | 13.1    | 13.0    | 12.4    | 12.5    | 0.1    | 0.0    | 12.6    | 0.4     |            | 12.5     | 0.1    |
| Recurring net margin      | 8.8     | 9.2     | 9.1     | 8.7     | 8.5     | (0.3)  | (0.3)  | 8.8     | 0.1     |            | 8.8      | (0.0)  |
| SG&A / sales              | 19.7    | 20.8    | 18.5    | 19.2    | 20.1    | 0.9    | 0.4    | 19.2    | (0.0)   |            | 19.8     | 0.2    |
| Operating statistics      |         |         |         |         |         |        |        |         |         |            |          |        |
| SSSG (%)                  |         |         |         |         |         |        |        |         |         |            |          |        |
| HomePro                   | (3.6)   | (8.5)   | (2.0)   | (7.3)   | (5.8)   |        |        |         |         |            | (4.0)    |        |
| MegaHome                  | (1.5)   | (7.0)   | (4.0)   | (1.3)   | (3.9)   |        |        |         |         |            | (2.0)    |        |
| HomePro-Malaysia          | (6.0)   | (2.0)   | 1.0     | (10.4)  | (1.4)   |        |        |         |         |            | (3.0)    |        |
| Number of stores (no.)    | 124     | 128     | 128     | 130     | 133     |        |        |         |         |            | 135      |        |
| Home Pro                  | 87      | 89      | 89      | 90      | 92      |        |        |         |         |            | 92       |        |
| Home Pro S                | 5       | 5       | 5       | 5       | 5       |        |        |         |         |            | 5        |        |
| Mega Home                 | 25      | 27      | 27      | 28      | 29      |        |        |         |         |            | 31       |        |
| Home Pro Malaysia         | 7       | 7       | 7       | 7       | 7       |        |        |         |         |            | 7        |        |

# Exhibit 2: HMPRO's SSSG

Sources: HMPRO; FSSIA estimates

**Exhibit 3: Store expansion** 

Sources: HMPRO; FSSIA estimates