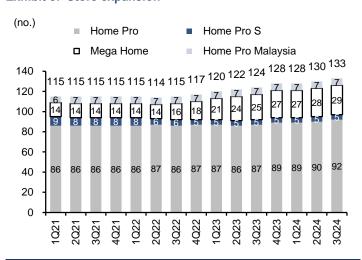

| YE Dec 31                 | 3Q23    | 4Q23    | 1Q24    | 2Q24    | 3Q24    | Cha    | nge    |         | 9M24    |            | 2024E    | Change |
|---------------------------|---------|---------|---------|---------|---------|--------|--------|---------|---------|------------|----------|--------|
|                           | (THB m) | (q-q%) | (y-y%) | (THB m) | (y-y%)  | %24E       | (THB m)  | (y-y%) |
| Total revenue             | 17,491  | 18,177  | 18,788  | 18,535  | 17,013  | (8.2)  | (2.7)  | 54,335  | (0.6)   | <i>7</i> 5 | 72,872   | 0.1    |
| Retail sales              | 16,390  | 16,881  | 17,664  | 17,398  | 15,930  | (8.4)  | (2.8)  | 50,992  | (0.8)   | 75         | 68,297   | 0.0    |
| Rental and service income | 434     | 507     | 451     | 458     | 467     | 2.1    | 7.7    | 1,376   | 0.1     | 75         | 1,839    | (2.3)  |
| Other income              | 666     | 788     | 673     | 679     | 615     | (9.4)  | (7.6)  | 1,967   | 5.3     | 72         | 2,736    | 3.0    |
| Gross profit              | 5,280   | 5,717   | 5,563   | 5,501   | 5,192   | (5.6)  | (1.7)  | 16,255  | 0.3     | 74         | 22,077   | 0.7    |
| Operating costs           | (3,237) | (3,507) | (3,273) | (3,339) | (3,203) | (4.1)  | (1.0)  | (9,815) | (0.8)   | 73         | (13,517) | 0.9    |
| Operating profit          | 2,043   | 2,210   | 2,289   | 2,162   | 1,989   | (8.0)  | (2.7)  | 6,440   | 2.1     | <i>7</i> 5 | 8,561    | 0.5    |
| Other income (expense)    | (1)     | 13      | 8       | 22      | (36)    | (261)  | 5,334  | (6)     | (146.0) | (11)       | 50       | 79.9   |
| Interest expense          | (138)   | (166)   | (158)   | (162)   | (180)   | 11.2   | 29.9   | (499)   | 24.3    | 75         | (667)    | 17.5   |
| Profit before tax         | 1,904   | 2,058   | 2,140   | 2,022   | 1,773   | (12.3) | (6.9)  | 5,935   | 0.3     | 75         | 7,942    | (0.4)  |
| Tax                       | (371)   | (380)   | (427)   | (401)   | (331)   | (17.3) | (10.7) | (1,159) | 0.6     | 77         | (1,509)  | (1.5,  |
| Reported net profit       | 1,533   | 1,677   | 1,713   | 1,622   | 1,442   | (11.1) | (5.9)  | 4,777   | 0.3     | 74         | 6,433    | (0.1)  |
| Recurring net profit      | 1,533   | 1,677   | 1,713   | 1,622   | 1,442   | (11.1) | (5.9)  | 4,777   | 0.3     | 74         | 6,433    | (0.1)  |
| EPS (THB)                 | 0.12    | 0.13    | 0.13    | 0.12    | 0.11    | (11.1) | (5.9)  | 0.36    | 0.2     | 74         | 0.49     | (0.1)  |
| Recurring EPS (THB)       | 0.12    | 0.13    | 0.13    | 0.12    | 0.11    | (11.1) | (5.9)  | 0.36    | 0.2     | 74         | 0.49     | (0.1)  |
| Key ratios (%)            | (%)     | (%)     | (%)     | (%)     | (%)     | (ppt)  | (ppt)  | (%)     | (ppt)   |            | (%)      | (ppt)  |
| Retail sales margin       | 26.7    | 27.3    | 26.2    | 26.3    | 27.1    | 0.8    | 0.3    | 26.3    | (0.0)   |            | 26.7     | 0.1    |
| Rental margin             | 54.1    | 61.9    | 56.4    | 55.1    | 57.1    | 2.0    | 3.0    | 56.2    | (0.7)   |            | 60.0     | 1.8    |
| Operating margin          | 12.5    | 13.1    | 13.0    | 12.4    | 12.5    | 0.1    | 0.0    | 12.6    | 0.4     |            | 12.5     | 0.1    |
| Recurring net margin      | 8.8     | 9.2     | 9.1     | 8.7     | 8.5     | (0.3)  | (0.3)  | 8.8     | 0.1     |            | 8.8      | (0.0)  |
| SG&A / sales              | 19.7    | 20.8    | 18.5    | 19.2    | 20.1    | 0.9    | 0.4    | 19.2    | (0.0)   |            | 19.8     | 0.2    |
| Operating statistics      |         |         |         |         |         |        |        |         |         |            |          |        |
| SSSG (%)                  |         |         |         |         |         |        |        |         |         |            |          |        |
| HomePro                   | (3.6)   | (8.5)   | (2.0)   | (7.3)   | (5.8)   |        |        |         |         |            | (4.0)    |        |
| MegaHome                  | (1.5)   | (7.0)   | (4.0)   | (1.3)   | (3.9)   |        |        |         |         |            | (2.0)    |        |
| HomePro-Malaysia          | (6.0)   | (2.0)   | 1.0     | (10.4)  | (1.4)   |        |        |         |         |            | (3.0)    |        |
| Number of stores (no.)    | 124     | 128     | 128     | 130     | 133     |        |        |         |         |            | 135      |        |
| Home Pro                  | 87      | 89      | 89      | 90      | 92      |        |        |         |         |            | 92       |        |
| Home Pro S                | 5       | 5       | 5       | 5       | 5       |        |        |         |         |            | 5        |        |
| Mega Home                 | 25      | 27      | 27      | 28      | 29      |        |        |         |         |            | 31       |        |
| Home Pro Malaysia         | 7       | 7       | 7       | 7       | 7       |        |        |         |         |            | 7        |        |

# Exhibit 2: HMPRO's SSSG

Sources: HMPRO; FSSIA estimates

**Exhibit 3: Store expansion** 

Sources: HMPRO; FSSIA estimates