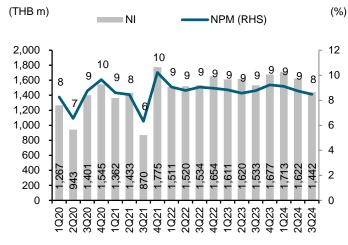

### **Exhibit 5: Quarterly net profit and NPM**

Sources: HMPRO; FSSIA estimates

| YE Dec 31                 | 3Q23    | 4Q23    | 1Q24    | 2Q24    | 3Q24    | Cha    | nge    |         | 9M24    |            | 2024E    | Change |
|---------------------------|---------|---------|---------|---------|---------|--------|--------|---------|---------|------------|----------|--------|
|                           | (THB m) | (q-q%) | (y-y%) | (THB m) | (y-y%)  | %24E       | (THB m)  | (y-y%) |
| Total revenue             | 17,491  | 18,177  | 18,788  | 18,535  | 17,013  | (8.2)  | (2.7)  | 54,335  | (0.6)   | <i>7</i> 5 | 72,872   | 0.1    |
| Retail sales              | 16,390  | 16,881  | 17,664  | 17,398  | 15,930  | (8.4)  | (2.8)  | 50,992  | (0.8)   | 75         | 68,297   | 0.0    |
| Rental and service income | 434     | 507     | 451     | 458     | 467     | 2.1    | 7.7    | 1,376   | 0.1     | 75         | 1,839    | (2.3)  |
| Other income              | 666     | 788     | 673     | 679     | 615     | (9.4)  | (7.6)  | 1,967   | 5.3     | 72         | 2,736    | 3.0    |
| Gross profit              | 5,280   | 5,717   | 5,563   | 5,501   | 5,192   | (5.6)  | (1.7)  | 16,255  | 0.3     | 74         | 22,077   | 0.7    |
| Operating costs           | (3,237) | (3,507) | (3,273) | (3,339) | (3,203) | (4.1)  | (1.0)  | (9,815) | (0.8)   | 73         | (13,517) | 0.9    |
| Operating profit          | 2,043   | 2,210   | 2,289   | 2,162   | 1,989   | (8.0)  | (2.7)  | 6,440   | 2.1     | <i>7</i> 5 | 8,561    | 0.5    |
| Other income (expense)    | (1)     | 13      | 8       | 22      | (36)    | (261)  | 5,334  | (6)     | (146.0) | (11)       | 50       | 79.9   |
| Interest expense          | (138)   | (166)   | (158)   | (162)   | (180)   | 11.2   | 29.9   | (499)   | 24.3    | 75         | (667)    | 17.5   |
| Profit before tax         | 1,904   | 2,058   | 2,140   | 2,022   | 1,773   | (12.3) | (6.9)  | 5,935   | 0.3     | 75         | 7,942    | (0.4)  |
| Tax                       | (371)   | (380)   | (427)   | (401)   | (331)   | (17.3) | (10.7) | (1,159) | 0.6     | 77         | (1,509)  | (1.5,  |
| Reported net profit       | 1,533   | 1,677   | 1,713   | 1,622   | 1,442   | (11.1) | (5.9)  | 4,777   | 0.3     | 74         | 6,433    | (0.1)  |
| Recurring net profit      | 1,533   | 1,677   | 1,713   | 1,622   | 1,442   | (11.1) | (5.9)  | 4,777   | 0.3     | 74         | 6,433    | (0.1)  |
| EPS (THB)                 | 0.12    | 0.13    | 0.13    | 0.12    | 0.11    | (11.1) | (5.9)  | 0.36    | 0.2     | 74         | 0.49     | (0.1)  |
| Recurring EPS (THB)       | 0.12    | 0.13    | 0.13    | 0.12    | 0.11    | (11.1) | (5.9)  | 0.36    | 0.2     | 74         | 0.49     | (0.1)  |
| Key ratios (%)            | (%)     | (%)     | (%)     | (%)     | (%)     | (ppt)  | (ppt)  | (%)     | (ppt)   |            | (%)      | (ppt)  |
| Retail sales margin       | 26.7    | 27.3    | 26.2    | 26.3    | 27.1    | 0.8    | 0.3    | 26.3    | (0.0)   |            | 26.7     | 0.1    |
| Rental margin             | 54.1    | 61.9    | 56.4    | 55.1    | 57.1    | 2.0    | 3.0    | 56.2    | (0.7)   |            | 60.0     | 1.8    |
| Operating margin          | 12.5    | 13.1    | 13.0    | 12.4    | 12.5    | 0.1    | 0.0    | 12.6    | 0.4     |            | 12.5     | 0.1    |
| Recurring net margin      | 8.8     | 9.2     | 9.1     | 8.7     | 8.5     | (0.3)  | (0.3)  | 8.8     | 0.1     |            | 8.8      | (0.0)  |
| SG&A / sales              | 19.7    | 20.8    | 18.5    | 19.2    | 20.1    | 0.9    | 0.4    | 19.2    | (0.0)   |            | 19.8     | 0.2    |
| Operating statistics      |         |         |         |         |         |        |        |         |         |            |          |        |
| SSSG (%)                  |         |         |         |         |         |        |        |         |         |            |          |        |
| HomePro                   | (3.6)   | (8.5)   | (2.0)   | (7.3)   | (5.8)   |        |        |         |         |            | (4.0)    |        |
| MegaHome                  | (1.5)   | (7.0)   | (4.0)   | (1.3)   | (3.9)   |        |        |         |         |            | (2.0)    |        |
| HomePro-Malaysia          | (6.0)   | (2.0)   | 1.0     | (10.4)  | (1.4)   |        |        |         |         |            | (3.0)    |        |
| Number of stores (no.)    | 124     | 128     | 128     | 130     | 133     |        |        |         |         |            | 135      |        |
| Home Pro                  | 87      | 89      | 89      | 90      | 92      |        |        |         |         |            | 92       |        |
| Home Pro S                | 5       | 5       | 5       | 5       | 5       |        |        |         |         |            | 5        |        |
| Mega Home                 | 25      | 27      | 27      | 28      | 29      |        |        |         |         |            | 31       |        |
| Home Pro Malaysia         | 7       | 7       | 7       | 7       | 7       |        |        |         |         |            | 7        |        |