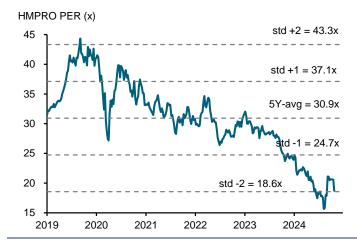

# Exhibit 6: Rolling one-year forward P/E band

Sources: Bloomberg; FSSIA estimates

Exhibit 7: Rolling one-year forward P/BV band

Sources: Bloomberg; FSSIA estimates

Exhibit 8: Commerce peers as of 28 October 2024