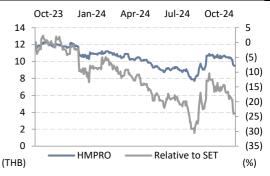

| Share price performance        | 1 Month | 3 Month    | 12 Month   |
|--------------------------------|---------|------------|------------|
| Absolute (%)                   | (9.5)   | 5.6        | (18.1)     |
| Relative to country (%)        | (9.7)   | (5.0)      | (21.8)     |
| Mkt cap (USD m)                |         |            | 3,691      |
| 3m avg. daily turnover (USD m) |         |            | 14.0       |
| Free float (%)                 |         |            | 42         |
| Major shareholder              |         | Land & Hou | uses (30%) |
| 12m high/low (THB)             |         |            | 12.50/7.65 |
| Issued shares (m)              |         |            | 13,151.12  |