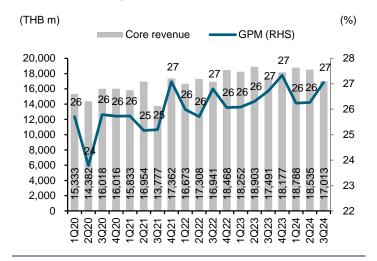

#### **Highlights**

- HMPRO รายงานกำไรสุทธิ 3Q24 อยู่ที่ 1.44พัน ลบ. ลดลง 11% q-q จากปัจจัยด้าน ฤดูกาลและ 5.9% y-y จากยอดขายที่ลดลงและค่าใช้จ่ายดอกเบี้ยที่สูงขึ้น
- รายได้รวมลดลง 2.7% y-y ในไตรมาสนี้จากอัตราการเติบโตของยอดขายสาขาเดิม (SSSG) ที่ติดลบในสาขาทุกประเภท (HomePro -5.8%, MegaHome -3.9%, และ HomePro-Malaysia -1.4%) ตามอุตสาหกรรมในภาพรวมที่ฟื้นตัวช้า ฝนที่มากกว่าปีที่ แล้วและผลกระทบของการก่อสร้างถนนที่กระทบกับการเดินทางของลูกค้ามายังสาขา ราชพฤกษ์ ในขณะที่รายได้จากค่าเช่าเพิ่ม 8% y-y โดยได้ปัจจัยหนุนจากพื้นที่เช่า ของ HomePro และ Market Village โดยเฉพาะในสาขาท่องเที่ยว
- ใน 3Q24 อัตรากำไรขั้นต้น (GPM) ปรับเพิ่ม 30bps y-y เป็น 27.1% จากยอดขาย
   Private brand ของ MegaHome ที่สูงขึ้นเป็น 21.1% (+1.9% y-y) ค่าใช้จ่ายการขาย
   และบริหาร (SG&A) ยังทรงตัว y-y ในขณะที่ค่าใช้จ่ายดอกเบี้ยเพิ่มจากการออกหุ้นกู้
   ใหม่เพื่อทดแทนของเดิมที่มีอัตราดอกเบี้ยสูงกว่า
- กำไรสุทธิในช่วง 9M24 คิดเป็น 74% ของประมาณการทั้งปีของเรา เราคงประมาณการ กำไรสุทธิปี 2024 ของเราที่ 6.43พัน ลบ. (ทรงตัว y-y) เราคาดว่า 3Q24 จะเป็นไตรมาส ที่กำไรจะเป็นจุดต่ำที่สุดของปีนี้ก่อนฟื้นตัว q-q ใน 4Q24 และคาดกำไรสุทธิ 2025 อยู่ที่ 6.78พัน ลบ. (+5.4% y-y) โดยคาดว่า SSSG จะพลิกเป็นบวกที่ 3% และอัตรากำไร ขั้นตัน (GPM) จะสูงขึ้น 10bps y-y
- QTD SSSG ในช่วงเดือน ต.ค. มีแนวโน้มฟื้นตัวทั้ง HomePro (-3-4%) และ
   MegaHome (+3-4%) โดยน่าจะได้ประโยชน์จากการฟื้นตัวหลังน้ำลดและมาตรการ
   กระตุ้นเศรษฐกิจผ่านเงินดิจิตอลจำนวน 10,000 บาท
- ปัจจุบัน HMPRO มีการซื้อขายที่ 18.4x 2025E P/E ซึ่งต่ำกว่าค่าเฉลี่ยในอดีตที่ 31x
   และค่าเฉลี่ยของกลุ่มฯ ที่ 23x
- คงคำแนะนำซื้อที่ราคาเป้าหมายปี 2025 ที่ 13.2 บาท (DCF)

| YE Dec 31                 | 3Q23    | 4Q23    | 1Q24    | 2Q24    | 3Q24    | Cha    | nge    |         | 9M24    |            | 2024E    | Change |
|---------------------------|---------|---------|---------|---------|---------|--------|--------|---------|---------|------------|----------|--------|
|                           | (THB m) | (q-q%) | (y-y%) | (THB m) | (y-y%)  | %24E       | (THB m)  | (y-y%) |
| Total revenue             | 17,491  | 18,177  | 18,788  | 18,535  | 17,013  | (8.2)  | (2.7)  | 54,335  | (0.6)   | <i>7</i> 5 | 72,872   | 0.1    |
| Retail sales              | 16,390  | 16,881  | 17,664  | 17,398  | 15,930  | (8.4)  | (2.8)  | 50,992  | (0.8)   | 75         | 68,297   | 0.0    |
| Rental and service income | 434     | 507     | 451     | 458     | 467     | 2.1    | 7.7    | 1,376   | 0.1     | 75         | 1,839    | (2.3)  |
| Other income              | 666     | 788     | 673     | 679     | 615     | (9.4)  | (7.6)  | 1,967   | 5.3     | 72         | 2,736    | 3.0    |
| Gross profit              | 5,280   | 5,717   | 5,563   | 5,501   | 5,192   | (5.6)  | (1.7)  | 16,255  | 0.3     | 74         | 22,077   | 0.7    |
| Operating costs           | (3,237) | (3,507) | (3,273) | (3,339) | (3,203) | (4.1)  | (1.0)  | (9,815) | (0.8)   | 73         | (13,517) | 0.9    |
| Operating profit          | 2,043   | 2,210   | 2,289   | 2,162   | 1,989   | (8.0)  | (2.7)  | 6,440   | 2.1     | <i>7</i> 5 | 8,561    | 0.5    |
| Other income (expense)    | (1)     | 13      | 8       | 22      | (36)    | (261)  | 5,334  | (6)     | (146.0) | (11)       | 50       | 79.9   |
| Interest expense          | (138)   | (166)   | (158)   | (162)   | (180)   | 11.2   | 29.9   | (499)   | 24.3    | 75         | (667)    | 17.5   |
| Profit before tax         | 1,904   | 2,058   | 2,140   | 2,022   | 1,773   | (12.3) | (6.9)  | 5,935   | 0.3     | 75         | 7,942    | (0.4)  |
| Tax                       | (371)   | (380)   | (427)   | (401)   | (331)   | (17.3) | (10.7) | (1,159) | 0.6     | 77         | (1,509)  | (1.5,  |
| Reported net profit       | 1,533   | 1,677   | 1,713   | 1,622   | 1,442   | (11.1) | (5.9)  | 4,777   | 0.3     | 74         | 6,433    | (0.1)  |
| Recurring net profit      | 1,533   | 1,677   | 1,713   | 1,622   | 1,442   | (11.1) | (5.9)  | 4,777   | 0.3     | 74         | 6,433    | (0.1)  |
| EPS (THB)                 | 0.12    | 0.13    | 0.13    | 0.12    | 0.11    | (11.1) | (5.9)  | 0.36    | 0.2     | 74         | 0.49     | (0.1)  |
| Recurring EPS (THB)       | 0.12    | 0.13    | 0.13    | 0.12    | 0.11    | (11.1) | (5.9)  | 0.36    | 0.2     | 74         | 0.49     | (0.1)  |
| Key ratios (%)            | (%)     | (%)     | (%)     | (%)     | (%)     | (ppt)  | (ppt)  | (%)     | (ppt)   |            | (%)      | (ppt)  |
| Retail sales margin       | 26.7    | 27.3    | 26.2    | 26.3    | 27.1    | 0.8    | 0.3    | 26.3    | (0.0)   |            | 26.7     | 0.1    |
| Rental margin             | 54.1    | 61.9    | 56.4    | 55.1    | 57.1    | 2.0    | 3.0    | 56.2    | (0.7)   |            | 60.0     | 1.8    |
| Operating margin          | 12.5    | 13.1    | 13.0    | 12.4    | 12.5    | 0.1    | 0.0    | 12.6    | 0.4     |            | 12.5     | 0.1    |
| Recurring net margin      | 8.8     | 9.2     | 9.1     | 8.7     | 8.5     | (0.3)  | (0.3)  | 8.8     | 0.1     |            | 8.8      | (0.0)  |
| SG&A / sales              | 19.7    | 20.8    | 18.5    | 19.2    | 20.1    | 0.9    | 0.4    | 19.2    | (0.0)   |            | 19.8     | 0.2    |
| Operating statistics      |         |         |         |         |         |        |        |         |         |            |          |        |
| SSSG (%)                  |         |         |         |         |         |        |        |         |         |            |          |        |
| HomePro                   | (3.6)   | (8.5)   | (2.0)   | (7.3)   | (5.8)   |        |        |         |         |            | (4.0)    |        |
| MegaHome                  | (1.5)   | (7.0)   | (4.0)   | (1.3)   | (3.9)   |        |        |         |         |            | (2.0)    |        |
| HomePro-Malaysia          | (6.0)   | (2.0)   | 1.0     | (10.4)  | (1.4)   |        |        |         |         |            | (3.0)    |        |
| Number of stores (no.)    | 124     | 128     | 128     | 130     | 133     |        |        |         |         |            | 135      |        |
| Home Pro                  | 87      | 89      | 89      | 90      | 92      |        |        |         |         |            | 92       |        |
| Home Pro S                | 5       | 5       | 5       | 5       | 5       |        |        |         |         |            | 5        |        |
| Mega Home                 | 25      | 27      | 27      | 28      | 29      |        |        |         |         |            | 31       |        |
| Home Pro Malaysia         | 7       | 7       | 7       | 7       | 7       |        |        |         |         |            | 7        |        |

### **Exhibit 4: Quarterly revenue and GPM**

Sources: HMPRO; FSSIA estimates