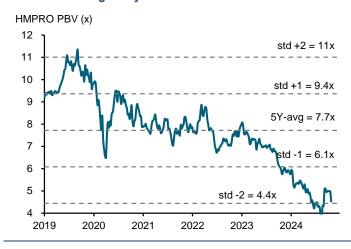

# Exhibit 6: Rolling one-year forward P/E band

Sources: Bloomberg; FSSIA estimates

Exhibit 7: Rolling one-year forward P/BV band

Sources: Bloomberg; FSSIA estimates

Exhibit 8: Commerce peers as of 28 October 2024