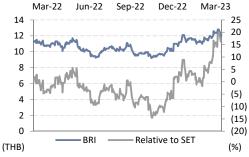

| Share price performance        | 1 Month | 3 Month     | 12 Month   |
|--------------------------------|---------|-------------|------------|
| Absolute (%)                   | 5.2     | 10.0        | 13.1       |
| Relative to country (%)        | 11.5    | 13.8        | 20.5       |
| Mkt cap (USD m)                |         |             | 298        |
| 3m avg. daily turnover (USD m) |         |             | 1.5        |
| Free float (%)                 |         |             | 27         |
| Major shareholder              |         | Origin Prop | erty (70%) |
| 12m high/low (THB)             |         |             | 13.10/9.20 |
| Issued shares (m)              |         |             | 852.81     |