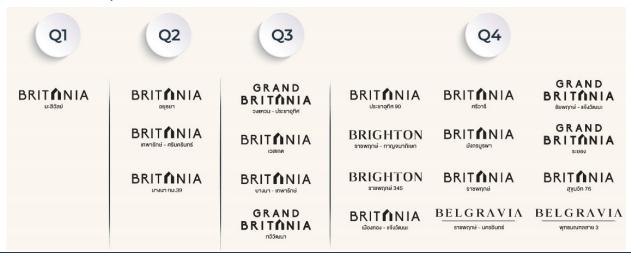

### Company profile

Britania was established by Origin Property (ORI) in 2016. It operates low-rise residential projects in Bangkok and its vicinity as well as in industrial estates and the upcountry market. Its offers detached homes, semidetached homes, and townhomes under various brands and price ranges, including Belgravia (THB20m-50m/unit), Grand Britania (THB8m-20m/unit), Britania (THB4m-8m/unit), and Brighton (THB2.5m-4m/unit).

- BRI plans to introduce 20 projects with a combined value of THB22.5b (+88% y-y), increasing from 9 projects worth THB12b in 2022.
- Its new projects are well diversified in terms of product segment under all brands, comprising 2 projects under Brighton, 12 projects under Britania, 4 projects under Grand Britania, and 2 projects under Belgravia (vs 7 projects under Britania and 2 projects under Grand Britania in 2022).
- The major product segments range from the mid to high-end, accounting for around 82% of total project launches planned in 2023 under the Britania and Grand Britania brands, with an average unit price of THB5m-10m. Moreover, it plans to launch more projects in the luxury market under Belgravia after the first project named Belgravia Exclusive Pool Villa Bangna Rama 9 was well received. 2 new projects under Belgravia are located on Ratchaphruek and Phutthamonthon Sai 3 Rd. Meanwhile, BRI plans to launch 2 new projects in the low-end segment under Brighton to capture demand during the economic recovery.
- Besides its own projects, some new projects this year might be developed under JV agreements like in 2022, when it developed 6 projects with 3 overseas partners (Nomura Real Estate Development, Lofis (Thailand), and ES-CON Japan) and 2 landlords.
- It intends to continue its expansion into the upcountry market with a total of 4 new projects with a combined value of THB4.2b (20% of total project launches in 2023), increasing from 2 projects worth THB1.8b in 2022, located in Rayong and Udonthani. The new projects are located in 4 provinces with high potential growth: Khon Kaen, Ayutthaya, Chachoengsao, and Rayong.
- BRI's presales target of THB13b (+18% y-y) is split 77:23 between its projects and its JV projects.
- BRI targets growth in total revenue to THB9b. Of the total, THB8b (+48%) would be from transfer revenue. The remaining THB1b would be from other revenue, including project management revenue from its JV projects and one-time gains on investments after signing new JV projects.
- It has also set a budget of THB4.5b-5b for its capital expenditure to purchase land for development, increasing from THB4.1b in 2022.