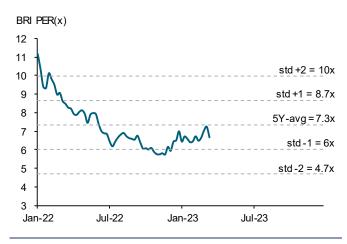

### Valuation and recommendation

Our 2023 TP at THB14 assumes a P/E ratio of 8.0x, in line with local peers. We have a BUY rating on BRI. It is attractive as a growth stock on its aggressive expansion plan to increase its market share in the low-rise residential market. It also has a high 2023E ROE ratio of 28.1%, above the sector's average of 14.4%. In the short run, the stock will deliver a high dividend of THB0.721 per share for its performance in 2022, implying an annual dividend yield of 6%. The stock's XD is on 3 May and the dividend will be paid on 22 May 2023.

Its share price is currently trading at 6.9x 2023E P/E, with an upside potential of 16%, lower than the sector's average of 8.1x. Moreover, we expect an annual dividend yield of 6% in 2023.

Exhibit 20: Historical P/E band