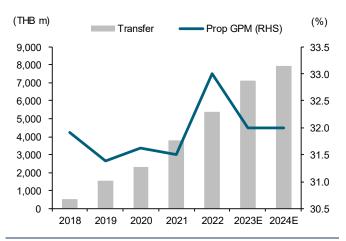

### Robust 4Q22 and 2022 performance

BRI reported a 4Q22 net profit of THB411m (+24% q-q, +174% y-y). Excluding gains from investments on new JV projects worth THB95m, the company's core profit jumped to THB316m (+29% q-q, +110% y-y). This was mainly supported by transfer revenue which rose by 14% q-q and 41% y-y to THB1.4b on the back of more new projects. Also, project management revenue increased to THB231m in 4Q22 from THB72m in 3Q22 from a growing number of newly launched JV projects. The property gross margin at 32.4% was relatively stable from 3Q22 but up from 31.3% in 4Q21 due to the new projects which have a higher margin.

On a full-year basis, 2022 performance hit a record high with a net profit of THB1.5b (+144% y-y) and a normalised profit of THB1b (+75% y-y). This was supported by transfers worth THB5.4b (+42% y-y) and project management revenue of THB444m. The property gross margin rose to 33% in 2022 from 31.5% in 2021.

Sources: BRI; FSSIA's compilation

Exhibit 2: Quarterly transfers and property GPM

Sources: BRI; FSSIA's compilation

Exhibit 3: Quarterly core profit and normalised profit margin

Sources: BRI; FSSIA's compilation

### **Promising outlook in 2023**

In 2023, we anticipate normalised profit to reach an all-time high of THB1.5b (+41% y-y). This should be driven by transfers increasing 32% y-y to THB7.1b from having more projects on hand following numerous new launches, plus project management revenue estimated at THB500m (vs THB444m in 2022) from ongoing JV projects. We project the property gross margin to be at 32% in 2023 (vs the company's target at 31.5%-32.5%), inching down from 33% in 2022, but up from the average of 31.6% in 2018-20. Even though it should face a number of challenges like rising competition and increasing raw material prices, these factors should be offset by higher sales pricing and solid low-rise demand. Besides its own projects, we think that BRI might develop more projects under JV agreements, which leaves more room for potential upside from one-time gains on investments.

Exhibit 16: Revenue breakdown

Sources: BRI; FSSIA estimates

Exhibit 18: Yearly core profit and normalised profit margin

Sources: BRI; FSSIA estimates

Exhibit 17: Yearly transfers and property GPM

Sources: BRI; FSSIA estimates