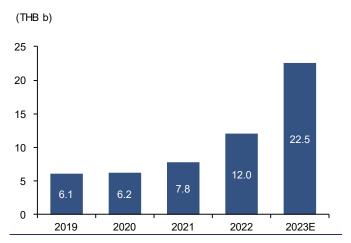

- BRI plans to introduce 20 projects with a combined value of THB22.5b (+88% y-y), increasing from 9 projects worth THB12b in 2022.
- Its new projects are well diversified in terms of product segment under all brands, comprising 2 projects under Brighton, 12 projects under Britania, 4 projects under Grand Britania, and 2 projects under Belgravia (vs 7 projects under Britania and 2 projects under Grand Britania in 2022).
- The major product segments range from the mid to high-end, accounting for around 82% of total project launches planned in 2023 under the Britania and Grand Britania brands, with an average unit price of THB5m-10m. Moreover, it plans to launch more projects in the luxury market under Belgravia after the first project named Belgravia Exclusive Pool Villa Bangna Rama 9 was well received. 2 new projects under Belgravia are located on Ratchaphruek and Phutthamonthon Sai 3 Rd. Meanwhile, BRI plans to launch 2 new projects in the low-end segment under Brighton to capture demand during the economic recovery.
- Besides its own projects, some new projects this year might be developed under JV agreements like in 2022, when it developed 6 projects with 3 overseas partners (Nomura Real Estate Development, Lofis (Thailand), and ES-CON Japan) and 2 landlords.
- It intends to continue its expansion into the upcountry market with a total of 4 new projects with a combined value of THB4.2b (20% of total project launches in 2023), increasing from 2 projects worth THB1.8b in 2022, located in Rayong and Udonthani. The new projects are located in 4 provinces with high potential growth: Khon Kaen, Ayutthaya, Chachoengsao, and Rayong.
- BRI's presales target of THB13b (+18% y-y) is split 77:23 between its projects and its JV projects.
- BRI targets growth in total revenue to THB9b. Of the total, THB8b (+48%) would be from transfer revenue. The remaining THB1b would be from other revenue, including project management revenue from its JV projects and one-time gains on investments after signing new JV projects.
- It has also set a budget of THB4.5b-5b for its capital expenditure to purchase land for development, increasing from THB4.1b in 2022.

Exhibit 9: Yearly planned new launches

Sources: BRI; FSSIA's compilation

Exhibit 10: Yearly presales and 2023 target

Sources: BRI; FSSIA's compilation

Exhibit 11: New projects located in Bangkok and its vicinity