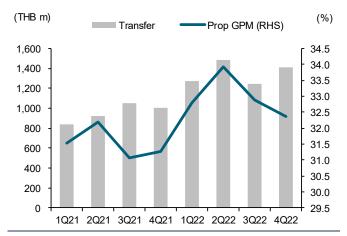

### Robust 4Q22 and 2022 performance

BRI reported a 4Q22 net profit of THB411m (+24% q-q, +174% y-y). Excluding gains from investments on new JV projects worth THB95m, the company's core profit jumped to THB316m (+29% q-q, +110% y-y). This was mainly supported by transfer revenue which rose by 14% q-q and 41% y-y to THB1.4b on the back of more new projects. Also, project management revenue increased to THB231m in 4Q22 from THB72m in 3Q22 from a growing number of newly launched JV projects. The property gross margin at 32.4% was relatively stable from 3Q22 but up from 31.3% in 4Q21 due to the new projects which have a higher margin.

On a full-year basis, 2022 performance hit a record high with a net profit of THB1.5b (+144% y-y) and a normalised profit of THB1b (+75% y-y). This was supported by transfers worth THB5.4b (+42% y-y) and project management revenue of THB444m. The property gross margin rose to 33% in 2022 from 31.5% in 2021.

Sources: BRI; FSSIA's compilation

Exhibit 2: Quarterly transfers and property GPM

Sources: BRI; FSSIA's compilation

Exhibit 3: Quarterly core profit and normalised profit margin

Sources: BRI; FSSIA's compilation