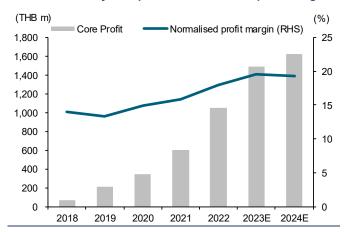

On a full-year basis, 2022 performance hit a record high with a net profit of THB1.5b (+144% y-y) and a normalised profit of THB1b (+75% y-y). This was supported by transfers worth THB5.4b (+42% y-y) and project management revenue of THB444m. The property gross margin rose to 33% in 2022 from 31.5% in 2021.

Sources: BRI; FSSIA's compilation

Exhibit 2: Quarterly transfers and property GPM

Sources: BRI; FSSIA's compilation

Exhibit 3: Quarterly core profit and normalised profit margin

Sources: BRI; FSSIA's compilation

### **Promising outlook in 2023**

In 2023, we anticipate normalised profit to reach an all-time high of THB1.5b (+41% y-y). This should be driven by transfers increasing 32% y-y to THB7.1b from having more projects on hand following numerous new launches, plus project management revenue estimated at THB500m (vs THB444m in 2022) from ongoing JV projects. We project the property gross margin to be at 32% in 2023 (vs the company's target at 31.5%-32.5%), inching down from 33% in 2022, but up from the average of 31.6% in 2018-20. Even though it should face a number of challenges like rising competition and increasing raw material prices, these factors should be offset by higher sales pricing and solid low-rise demand. Besides its own projects, we think that BRI might develop more projects under JV agreements, which leaves more room for potential upside from one-time gains on investments.

Exhibit 16: Revenue breakdown

Sources: BRI; FSSIA estimates

Exhibit 18: Yearly core profit and normalised profit margin

Sources: BRI; FSSIA estimates

Exhibit 17: Yearly transfers and property GPM

Sources: BRI; FSSIA estimates