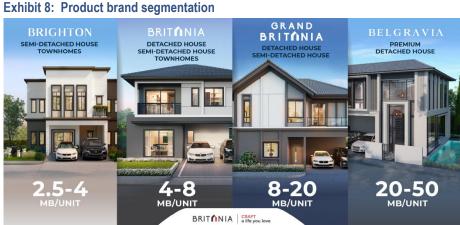

### Company profile

Britania was established by Origin Property (ORI) in 2016. It operates low-rise residential projects in Bangkok and its vicinity as well as in industrial estates and the upcountry market. Its offers detached homes, semidetached homes, and townhomes under various brands and price ranges, including Belgravia (THB20m-50m/unit), Grand Britania (THB8m-20m/unit), Britania (THB4m-8m/unit), and Brighton (THB2.5m-4m/unit).

- BRI plans to introduce 20 projects with a combined value of THB22.5b (+88% y-y), increasing from 9 projects worth THB12b in 2022.
- Its new projects are well diversified in terms of product segment under all brands, comprising 2 projects under Brighton, 12 projects under Britania, 4 projects under Grand Britania, and 2 projects under Belgravia (vs 7 projects under Britania and 2 projects under Grand Britania in 2022).
- The major product segments range from the mid to high-end, accounting for around 82% of total project launches planned in 2023 under the Britania and Grand Britania brands, with an average unit price of THB5m-10m. Moreover, it plans to launch more projects in the luxury market under Belgravia after the first project named Belgravia Exclusive Pool Villa Bangna Rama 9 was well received. 2 new projects under Belgravia are located on Ratchaphruek and Phutthamonthon Sai 3 Rd. Meanwhile, BRI plans to launch 2 new projects in the low-end segment under Brighton to capture demand during the economic recovery.
- Besides its own projects, some new projects this year might be developed under JV agreements like in 2022, when it developed 6 projects with 3 overseas partners (Nomura Real Estate Development, Lofis (Thailand), and ES-CON Japan) and 2 landlords.
- It intends to continue its expansion into the upcountry market with a total of 4 new projects with a combined value of THB4.2b (20% of total project launches in 2023), increasing from 2 projects worth THB1.8b in 2022, located in Rayong and Udonthani. The new projects are located in 4 provinces with high potential growth: Khon Kaen, Ayutthaya, Chachoengsao, and Rayong.
- BRI's presales target of THB13b (+18% y-y) is split 77:23 between its projects and its JV projects.
- BRI targets growth in total revenue to THB9b. Of the total, THB8b (+48%) would be from transfer revenue. The remaining THB1b would be from other revenue, including project management revenue from its JV projects and one-time gains on investments after signing new JV projects.
- It has also set a budget of THB4.5b-5b for its capital expenditure to purchase land for development, increasing from THB4.1b in 2022.