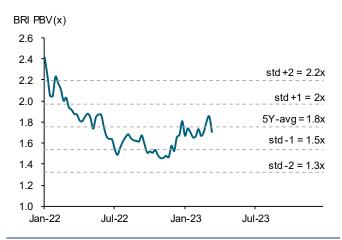

Its share price is currently trading at 6.9x 2023E P/E, with an upside potential of 16%, lower than the sector's average of 8.1x. Moreover, we expect an annual dividend yield of 6% in 2023.

Exhibit 20: Historical P/E band

Exhibit 21: Historical P/BV band

Sources: Bloomberg; FSSIA estimates

Sources: Bloomberg; FSSIA estimates

Exhibit 22: Peer comparisons as of 15 Mar-23

| Company           | BBG      | Rec | Market  | 3Y EPS | PE   |      | DivY | ld   | ROI  | ≣    | PB\ | /   |
|-------------------|----------|-----|---------|--------|------|------|------|------|------|------|-----|-----|
|                   |          |     | Сар     | CAGR   | 23E  | 24E  | 23E  | 24E  | 23E  | 24E  | 23E | 24E |
|                   |          |     | (USD m) | (%)    | (x)  | (x)  | (%)  | (%)  | (x)  | (x)  | (x) | (x) |
| Thailand          |          |     |         |        |      |      |      |      |      |      |     |     |
| Assetwise         | ASW TB   | BUY | 208     | 18     | 7.0  | 6.7  | 6.4  | 6.7  | 17.6 | 17.5 | 1.2 | 1.1 |
| Noble Development | NOBLE TB | BUY | 194     | 59     | 6.3  | 5.9  | 9.5  | 10.2 | 17.3 | 17.3 | 1.1 | 1.0 |
| SC Asset Corp     | SC TB    | BUY | 518     | 2      | 6.7  | 6.5  | 5.9  | 6.1  | 11.7 | 11.3 | 0.8 | 0.7 |
| Supalai           | SPALI TB | BUY | 1,229   | (5)    | 5.9  | 5.8  | 6.7  | 6.7  | 14.7 | 13.9 | 0.8 | 0.8 |
| Sansiri           | SIRI TB  | BUY | 813     | (0)    | 6.9  | 6.8  | 7.5  | 7.7  | 10.1 | 9.7  | 0.7 | 0.6 |
| AP Thailand       | AP TB    | BUY | 1,108   | 4      | 6.1  | 6.0  | 5.7  | 5.8  | 16.2 | 15.0 | 0.9 | 0.9 |
| Britania          | BRI TB   | BUY | 298     | 20     | 6.9  | 6.4  | 6.0  | 6.6  | 28.1 | 26.2 | 1.8 | 1.5 |
| Land & Houses     | LH TB    | n/a | 3,290   | 9      | 12.8 | 12.0 | 6.6  | 7.1  | 16.8 | 17.3 | 2.1 | 2.0 |
| LPN Development   | LPN TB   | n/a | 176     | 30     | 10.5 | 9.3  | 5.6  | 6.2  | 4.9  | 5.5  | 0.5 | 0.5 |
| Origin Property   | ORI TB   | n/a | 858     | 21     | 8.3  | 7.8  | 5.5  | 5.9  | 20.4 | 19.4 | 1.5 | 1.4 |
| Pruksa Holding    | PSH TB   | n/a | 793     | 7      | 9.7  | 9.7  | 7.4  | 7.4  | 6.3  | 6.3  | 0.6 | 0.6 |
| Quality Houses    | QH TB    | n/a | 720     | 16     | 10.0 | 9.4  | 6.4  | 6.8  | 8.8  | 9.1  | 0.9 | 0.8 |
| Average           |          |     | 10,203  | 8      | 8.1  | 7.7  | 6.6  | 6.9  | 14.4 | 14.0 | 1.1 | 1.0 |