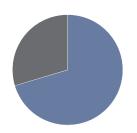

In 2022, transfer revenue constituted 92.4% of total revenue. The remaining 7.6% was from project management revenue from newly launched JV projects.

# Principal activities (revenue, 2022) ■ Transfer revenue - 92.4 % ■ Project management - 7.6 %

Source: Britania