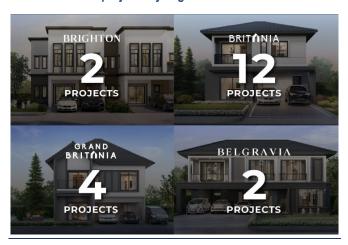

- BRI plans to introduce 20 projects with a combined value of THB22.5b (+88% y-y), increasing from 9 projects worth THB12b in 2022.
- Its new projects are well diversified in terms of product segment under all brands, comprising 2 projects under Brighton, 12 projects under Britania, 4 projects under Grand Britania, and 2 projects under Belgravia (vs 7 projects under Britania and 2 projects under Grand Britania in 2022).
- The major product segments range from the mid to high-end, accounting for around 82% of total project launches planned in 2023 under the Britania and Grand Britania brands, with an average unit price of THB5m-10m. Moreover, it plans to launch more projects in the luxury market under Belgravia after the first project named Belgravia Exclusive Pool Villa Bangna Rama 9 was well received. 2 new projects under Belgravia are located on Ratchaphruek and Phutthamonthon Sai 3 Rd. Meanwhile, BRI plans to launch 2 new projects in the low-end segment under Brighton to capture demand during the economic recovery.
- Besides its own projects, some new projects this year might be developed under JV agreements like in 2022, when it developed 6 projects with 3 overseas partners (Nomura Real Estate Development, Lofis (Thailand), and ES-CON Japan) and 2 landlords.
- It intends to continue its expansion into the upcountry market with a total of 4 new projects with a combined value of THB4.2b (20% of total project launches in 2023), increasing from 2 projects worth THB1.8b in 2022, located in Rayong and Udonthani. The new projects are located in 4 provinces with high potential growth: Khon Kaen, Ayutthaya, Chachoengsao, and Rayong.
- BRI's presales target of THB13b (+18% y-y) is split 77:23 between its projects and its JV projects.
- BRI targets growth in total revenue to THB9b. Of the total, THB8b (+48%) would be from transfer revenue. The remaining THB1b would be from other revenue, including project management revenue from its JV projects and one-time gains on investments after signing new JV projects.
- It has also set a budget of THB4.5b-5b for its capital expenditure to purchase land for development, increasing from THB4.1b in 2022.