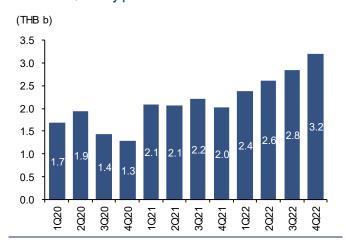

- BRI plans to introduce 20 projects with a combined value of THB22.5b (+88% y-y), increasing from 9 projects worth THB12b in 2022.
- Its new projects are well diversified in terms of product segment under all brands, comprising 2 projects under Brighton, 12 projects under Britania, 4 projects under Grand Britania, and 2 projects under Belgravia (vs 7 projects under Britania and 2 projects under Grand Britania in 2022).
- The major product segments range from the mid to high-end, accounting for around 82% of total project launches planned in 2023 under the Britania and Grand Britania brands, with an average unit price of THB5m-10m. Moreover, it plans to launch more projects in the luxury market under Belgravia after the first project named Belgravia Exclusive Pool Villa Bangna Rama 9 was well received. 2 new projects under Belgravia are located on Ratchaphruek and Phutthamonthon Sai 3 Rd. Meanwhile, BRI plans to launch 2 new projects in the low-end segment under Brighton to capture demand during the economic recovery.
- Besides its own projects, some new projects this year might be developed under JV agreements like in 2022, when it developed 6 projects with 3 overseas partners (Nomura Real Estate Development, Lofis (Thailand), and ES-CON Japan) and 2 landlords.
- It intends to continue its expansion into the upcountry market with a total of 4 new projects with a combined value of THB4.2b (20% of total project launches in 2023), increasing from 2 projects worth THB1.8b in 2022, located in Rayong and Udonthani. The new projects are located in 4 provinces with high potential growth: Khon Kaen, Ayutthaya, Chachoengsao, and Rayong.
- BRI's presales target of THB13b (+18% y-y) is split 77:23 between its projects and its JV projects.
- BRI targets growth in total revenue to THB9b. Of the total, THB8b (+48%) would be from transfer revenue. The remaining THB1b would be from other revenue, including project management revenue from its JV projects and one-time gains on investments after signing new JV projects.
- It has also set a budget of THB4.5b-5b for its capital expenditure to purchase land for development, increasing from THB4.1b in 2022.

Exhibit 9: Yearly planned new launches

Sources: BRI; FSSIA's compilation

Exhibit 10: Yearly presales and 2023 target

Sources: BRI; FSSIA's compilation

Exhibit 11: New projects located in Bangkok and its vicinity

Its 2M23 presales were stable, similar to 2M22's at THB2b (15% of its 2023 target), because BRI has had no new project launches since the beginning of this year. It plans to launch the first project named Britania Maliwan (worth THB1.2b), located in Khon Kaen, at the end of March. Presales and transfers should increase in 2H23 following the newly launched projects, split 22:78 between 1H and 2H. Preliminarily, we expect 1Q23 core profit to drop q-q from the high base in 4Q22, but rise y-y mainly due to the realisation of its backlog of THB1b at the end of 2022. We think that earnings momentum should gradually increase q-q in every quarter and peak this year in 4Q23.