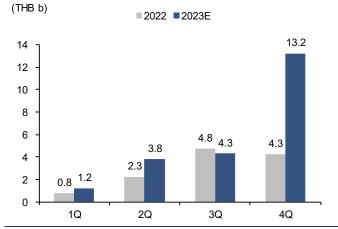

Its 2M23 presales were stable, similar to 2M22's at THB2b (15% of its 2023 target), because BRI has had no new project launches since the beginning of this year. It plans to launch the first project named Britania Maliwan (worth THB1.2b), located in Khon Kaen, at the end of March. Presales and transfers should increase in 2H23 following the newly launched projects, split 22:78 between 1H and 2H. Preliminarily, we expect 1Q23 core profit to drop q-q from the high base in 4Q22, but rise y-y mainly due to the realisation of its backlog of THB1b at the end of 2022. We think that earnings momentum should gradually increase q-q in every quarter and peak this year in 4Q23.