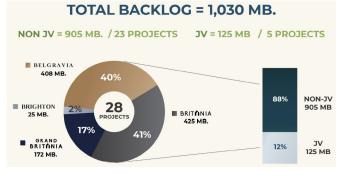

of this year. It plans to launch the first project named Britania Maliwan (worth THB1.2b), located in Khon Kaen, at the end of March. Presales and transfers should increase in 2H23 following the newly launched projects, split 22:78 between 1H and 2H. Preliminarily, we expect 1Q23 core profit to drop q-q from the high base in 4Q22, but rise y-y mainly due to the realisation of its backlog of THB1b at the end of 2022. We think that earnings momentum should gradually increase q-q in every quarter and peak this year in 4Q23.

Exhibit 16: Revenue breakdown



Sources: BRI; FSSIA estimates

Exhibit 18: Yearly core profit and normalised profit margin



Sources: BRI; FSSIA estimates

Exhibit 17: Yearly transfers and property GPM



Sources: BRI; FSSIA estimates

Exhibit 19: Backlog at end-2022



Source: BRI

### Valuation and recommendation

Our 2023 TP at THB14 assumes a P/E ratio of 8.0x, in line with local peers. We have a BUY rating on BRI. It is attractive as a growth stock on its aggressive expansion plan to increase its market share in the low-rise residential market. It also has a high 2023E ROE ratio of 28.1%, above the sector's average of 14.4%. In the short run, the stock will deliver a high dividend of THB0.721 per share for its performance in 2022, implying an annual dividend yield of 6%. The stock's XD is on 3 May and the dividend will be paid on 22 May 2023.

Its share price is currently trading at 6.9x 2023E P/E, with an upside potential of 16%, lower than the sector's average of 8.1x. Moreover, we expect an annual dividend yield of 6% in 2023.

Exhibit 20: Histo