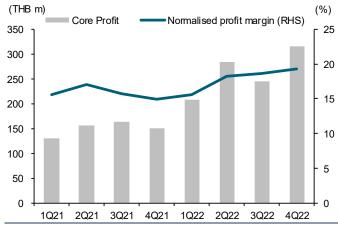

### Robust 4Q22 and 2022 performance

BRI reported a 4Q22 net profit of THB411m (+24% q-q, +174% y-y). Excluding gains from investments on new JV projects worth THB95m, the company's core profit jumped to THB316m (+29% q-q, +110% y-y). This was mainly supported by transfer revenue which rose by 14% q-q and 41% y-y to THB1.4b on the back of more new projects. Also, project management revenue increased to THB231m in 4Q22 from THB72m in 3Q22 from a growing number of newly launched JV projects. The property gross margin at 32.4% was relatively stable from 3Q22 but up from 31.3% in 4Q21 due to the new projects which have a higher margin.

On a full-year basis, 2022 performance hit a record high with a net profit of THB1.5b (+144% y-y) and a normalised profit of THB1b (+75% y-y). This was supported by transfers worth THB5.4b (+42% y-y) and project management revenue of THB444m. The property gross margin rose to 33% in 2022 from 31.5% in 2021.

Sources: BRI; FSSIA's compilation

Exhibit 2: Quarterly transfers and property GPM

Sources: BRI; FSSIA's compilation

Exhibit 3: Quarterly core profit and normalised profit margin

Sources: BRI; FSSIA's compilation