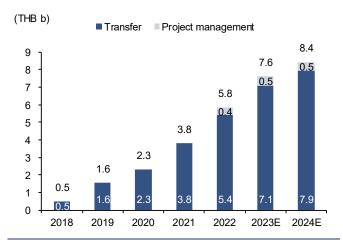

### Promising outlook in 2023

We forecast 2023 core profit to hit a record high at THB1.5b (+41% y-y). This should be supported by numerous new launches and solid low-rise demand. We project transfer revenue to jump 32% y-y to THB7.1b and project management revenue of THB500m (vs THB444m in 2022) from ongoing JV projects. Preliminarily, we expect 1Q23 normalised profit to drop q-q from the high base in 4Q22, but rise y-y mainly from the realisation of its backlog of THB1b at end-2022. The earnings momentum should increase in 2H23 and peak this year in 4Q23 following the newly launched projects, split 22:78 between 1H and 2H.

On a full-year basis, 2022 performance hit a record high with a net profit of THB1.5b (+144% y-y) and a normalised profit of THB1b (+75% y-y). This was supported by transfers worth THB5.4b (+42% y-y) and project management revenue of THB444m. The property gross margin rose to 33% in 2022 from 31.5% in 2021.

### **Promising outlook in 2023**

In 2023, we anticipate normalised profit to reach an all-time high of THB1.5b (+41% y-y). This should be driven by transfers increasing 32% y-y to THB7.1b from having more projects on hand following numerous new launches, plus project management revenue estimated at THB500m (vs THB444m in 2022) from ongoing JV projects. We project the property gross margin to be at 32% in 2023 (vs the company's target at 31.5%-32.5%), inching down from 33% in 2022, but up from the average of 31.6% in 2018-20. Even though it should face a number of challenges like rising competition and increasing raw material prices, these factors should be offset by higher sales pricing and solid low-rise demand. Besides its own projects, we think that BRI might develop more projects under JV agreements, which leaves more room for potential upside from one-time gains on investments.