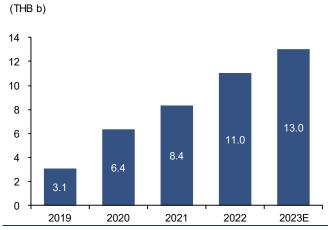

- BRI plans to introduce 20 projects with a combined value of THB22.5b (+88% y-y), increasing from 9 projects worth THB12b in 2022.
- Its new projects are well diversified in terms of product segment under all brands, comprising 2 projects under Brighton, 12 projects under Britania, 4 projects under Grand Britania, and 2 projects under Belgravia (vs 7 projects under Britania and 2 projects under Grand Britania in 2022).
- The major product segments range from the mid to high-end, accounting for around 82% of total project launches planned in 2023 under the Britania and Grand Britania brands, with an average unit price of THB5m-10m. Moreover, it plans to launch more projects in the luxury market under Belgravia after the first project named Belgravia Exclusive Pool Villa Bangna Rama 9 was well received. 2 new projects under Belgravia are located on Ratchaphruek and Phutthamonthon Sai 3 Rd. Meanwhile, BRI plans to launch 2 new projects in the low-end segment under Brighton to capture demand during the economic recovery.
- Besides its own projects, some new projects this year might be developed under JV agreements like in 2022, when it developed 6 projects with 3 overseas partners (Nomura Real Estate Development, Lofis (Thailand), and ES-CON Japan) and 2 landlords.
- It intends to continue its expansion into the upcountry market with a total of 4 new projects with a combined value of THB4.2b (20% of total project launches in 2023), increasing from 2 projects worth THB1.8b in 2022, located in Rayong and Udonthani. The new projects are located in 4 provinces with high potential growth: Khon Kaen, Ayutthaya, Chachoengsao, and Rayong.
- BRI's presales target of THB13b (+18% y-y) is split 77:23 between its projects and its JV projects.
- BRI targets growth in total revenue to THB9b. Of the total, THB8b (+48%) would be from transfer revenue. The remaining THB1b would be from other revenue, including project management revenue from its JV projects and one-time gains on investments after signing new JV projects.
- It has also set a budget of THB4.5b-5b for its capital expenditure to purchase land for development, increasing from THB4.1b in 2022.

Exhibit 9: Yearly planned new launches

Sources: BRI; FSSIA's compilation

Exhibit 10: Yearly presales and 2023 target

Sources: BRI; FSSIA's compilation

Exhibit 11: New projects located in Bangkok and its vicinity