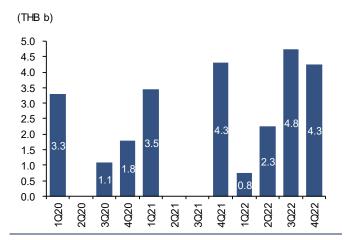

### Robust 4Q22 and 2022 performance

BRI reported a 4Q22 net profit of THB411m (+24% q-q, +174% y-y). Excluding gains from investments on new JV projects worth THB95m, the company's core profit jumped to THB316m (+29% q-q, +110% y-y). This was mainly supported by transfer revenue which rose by 14% q-q and 41% y-y to THB1.4b on the back of more new projects. Also, project management revenue increased to THB231m in 4Q22 from THB72m in 3Q22 from a growing number of newly launched JV projects. The property gross margin at 32.4% was relatively stable from 3Q22 but up from 31.3% in 4Q21 due to the new projects which have a higher margin.

On a full-year basis, 2022 performance hit a record high with a net profit of THB1.5b (+144% y-y) and a normalised profit of THB1b (+75% y-y). This was supported by transfers worth THB5.4b (+42% y-y) and project management revenue of THB444m. The property gross margin rose to 33% in 2022 from 31.5% in 2021.

Exhibit 1: 4Q22 results review

|                       | 4Q21    | 1Q22    | 2Q22    | 3Q22    | 4Q22    | Chan   | ge     | 2021    | 2022    | Change |
|-----------------------|---------|---------|---------|---------|---------|--------|--------|---------|---------|--------|
|                       | (THB m) | (q-q%) | (y-y%) | (THB m) | (THB m) | (y-y%) |
| Total revenue         | 1,003   | 1,337   | 1,556   | 1,314   | 1,641   | 24.9   | 63.7   | 3,808   | 5,848   | 53.6   |
| Cost of sales         | 689     | 852     | 980     | 834     | 954     | 14.5   | 38.4   | 2,608   | 3,620   | 38.8   |
| Gross profit          | 314     | 484     | 576     | 480     | 687     | 43.1   | 119.2  | 1,199   | 2,228   | 85.8   |
| SG&A                  | 129     | 152     | 163     | 162     | 183     | 12.8   | 42.4   | 445     | 660     | 48.3   |
| Operating profit      | 185     | 333     | 413     | 318     | 504     | 58.5   | 172.4  | 754     | 1,568   | 107.9  |
| Interest expense      | 2       | 1       | 3       | 1       | 4       | 172.7  | 130.7  | 9       | 10      | 13.2   |
| Tax expense           | 38      | 96      | 103     | 87      | 115     | 31.9   | 205.4  | 151     | 400     | 164.9  |
| Reported net profit   | 150     | 352     | 376     | 331     | 411     | 24.4   | 173.7  | 602     | 1,471   | 144.1  |
| Core profit           | 150     | 208     | 284     | 245     | 316     | 29.1   | 110.4  | 602     | 1,053   | 74.8   |
| Key ratios (%)        |         |         |         |         |         | (ppt)  | (ppt)  |         |         | (ppt)  |
| Property gross margin | 31.3    | 32.8    | 33.9    | 32.9    | 32.4    | (0.5)  | 1.1    | 31.5    | 33.0    | 1.5    |
| Gross margin          | 31.3    | 36.2    | 37.0    | 36.6    | 41.9    | 5.3    | 10.6   | 31.5    | 38.1    | 6.6    |
| SG&A / Sales          | 12.8    | 11.4    | 10.5    | 12.3    | 11.2    | (1.2)  | (1.7)  | 11.7    | 11.3    | (0.4)  |
| Operating margin      | 18.5    | 24.9    | 26.5    | 24.2    | 30.7    | 6.5    | 12.3   | 19.8    | 26.8    | 7.0    |
| Net margin            | 15.0    | 26.4    | 24.2    | 25.2    | 25.0    | (0.1)  | 10.1   | 15.8    | 25.1    | 9.3    |
| Norm margin           | 15.0    | 15.6    | 18.3    | 18.6    | 19.3    | 0.6    | 4.3    | 15.8    | 18.0    | 2.2    |
| Revenue breakdown     |         |         |         |         |         |        |        |         |         |        |
| Residential           | 1,003   | 1,268   | 1,484   | 1,242   | 1,411   | 13.6   | 40.7   | 3,808   | 5,404   | 41.9   |
| Project management    | 0       | 69      | 73      | 72      | 231     | 220.5  | na     | 0       | 444     | na     |

Sources: BRI; FSSIA's compilation

Exhibit 2: Quarterly transfers and property GPM

Sources: BRI; FSSIA's compilation

Exhibit 3: Quarterly core profit and normalised profit margin

Sources: BRI; FSSIA's compilation