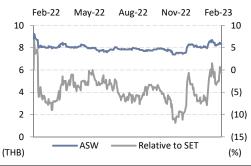

| Share price performance        | 1 Month | 3 Month   | 12 Month   |
|--------------------------------|---------|-----------|------------|
| Absolute (%)                   | 2.5     | 12.2      | (4.6)      |
| Relative to country (%)        | 5.2     | 12.7      | (1.2)      |
| Mkt cap (USD m)                |         |           | 203        |
| 3m avg. daily turnover (USD m) |         |           | 0.4        |
| Free float (%)                 |         |           | 0          |
| Major shareholder              | Vip     | anpong Fa | mily (71%) |
| 12m high/low (THB)             |         |           | 9.40/7.35  |
| Issued shares (m)              |         |           | 856.12     |