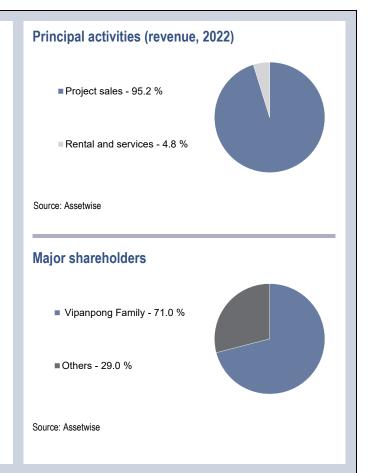

#### Investment thesis

Management has a positive view on the outlook for the property market and has unveiled an aggressive 2023 business plan, with the aim of breaking company records in the following key areas: 1) 12 new project launches with a combined value of THB22.5b (+2.1x y-y), 70% of which will be condos under the Kave brand, along with three low-rise projects; 2) a presales target of THB15.0b (+6% y-y); and 3) transfer revenue growth to THB7.2b vs our estimate of THB5.2b in 2022.