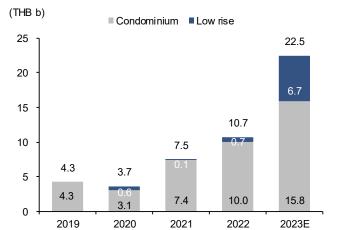

#### Investment thesis

Management has a positive view on the outlook for the property market and has unveiled an aggressive 2023 business plan, with the aim of breaking company records in the following key areas: 1) 12 new project launches with a combined value of THB22.5b (+2.1x y-y), 70% of which will be condos under the Kave brand, along with three low-rise projects; 2) a presales target of THB15.0b (+6% y-y); and 3) transfer revenue growth to THB7.2b vs our estimate of THB5.2b in 2022.

Sources: ASW; FSSIA's compilation

Exhibit 2: Yearly presales and 2023 target

(THB b) ■ Condominium ■ Low-rise 15.0 16 14.2 14 3.0 12 8.8 10 7.5 8 5.4 6 4 5.3 2 7.0 8.1 13.8 12.0 2020 2021 2022 2023E 2019

Exhibit 3: Yearly planned new launches

Sources: ASW; FSSIA's compilation

 $Sources: ASW; \ FSSIA's \ compilation$ 

Exhibit 4: Value of expected transfers by condo project in 2023

| Transfer | Project                 | Value   | % Sold |
|----------|-------------------------|---------|--------|
|          |                         | (THB m) | (%)    |
| 1Q23     | Modiz Launch            | 1,225   | 100    |
|          | Admoz Bangna (JV)       | 2,295   | 56     |
| 2Q23     | Modiz Rhyme hill        | 1,810   | 58     |
|          | Atmoz Sriracha          | 1,165   | 47     |
| 3Q23     | Atmoz Portrait Srisaman | 1,215   | 54     |
| 4Q23     | Atmoz Kanaal Rangsit    | 1,700   | 46     |
|          | Atmoz Oasis Onnut (JV)  | 2,220   | 46     |
|          | Atmoz Flow Minburi      | 1,390   | 56     |
|          | Kave Town Colony        | 1,810   | 100    |
|          |                         | ,       |        |