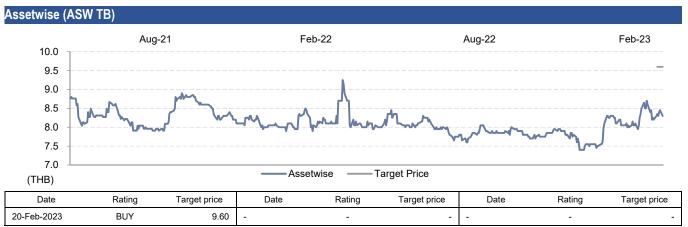

# Maintain BUY rating with a TP of THB9.6

We maintain our TP of THB9.6, based on 8x 2023E P/E. We think ASW is attractive for its bright 2023 earnings prospects. It also has an inexpensive valuation, with shares currently trading at 7x 2023E P/E. Meanwhile, ASW has announced a DPS of THB0.5226 for its performance in 2022, implying a high dividend yield of 6.3%. The stock's XD is on 28 April and the dividend will be paid on 18 May 2023.

# BUY

UNCHANGED

TARGET PRICE
CLOSE
UP/DOWNSIDE
PRIOR TP
CHANGE IN TP
TP vs CONSENSUS

THB9.60 THB8.30 +15.7% THB9.60 UNCHANGED 0.0%