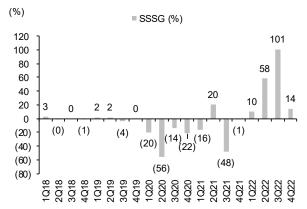

### 4Q22 profit missed our estimate, but likely hit the bottom

M reported a 4Q22 net profit of THB321m (-21% q-q, -20% y-y), missing our expectation and the Bloomberg consensus estimate by 19% and 13%, respectively. The poor profit was from an extra bonus expense of around THB100m. Total revenue was good, in line with our forecast at +2% q-q and +16% y-y. 4Q22 SSSG rose 14% y-y, driven by the low base in 4Q21 due to Covid-19 lockdowns and a tourism recovery. M and Yayoi's sales rebounded to the pre-Covid level, but Laem Charoen (LCS) was still short. However, LCS's 2022 operations turned profitable at THB46m from a loss of THB6m in 2021. M's gross margin dipped to 65% (vs 65.2% in 3Q22 and 66.9% in 4Q21) due to high raw material costs and a higher utility cost. 2022 net profit amounted to THB1.44b, +11x y-y.

### Exhibit 1: 4Q22 earnings results

|                            | 4Q21    | 1Q22    | 2Q22    | 3Q22    | 4Q22    | Char   | ge     | 2021    | 2022    | Change |
|----------------------------|---------|---------|---------|---------|---------|--------|--------|---------|---------|--------|
|                            | (THB m) | (q-q%) | (y-y%) | (THB m) | (THB m) | (y-y%) |
| Sales                      | 3,583   | 3,495   | 4,016   | 4,067   | 4,149   | 2.0    | 15.8   | 11,182  | 15,728  | 40.7   |
| Cost of sales              | 1,186   | 1,204   | 1,394   | 1,413   | 1,450   | 2.6    | 22.3   | 4,015   | 5,461   | 36.0   |
| Gross profit               | 2,397   | 2,291   | 2,623   | 2,654   | 2,699   | 1.7    | 12.6   | 7,167   | 10,267  | 43.2   |
| SG&A                       | 1,931   | 2,008   | 2,118   | 2,182   | 2,337   | 7.1    | 21.0   | 7,170   | 8,646   | 20.6   |
| Operating profit           | 512     | 347     | 555     | 527     | 442     | (16.1) | (13.6) | 204     | 1,870   | 816.8  |
| Interest expense           | 18      | 21      | 21      | 21      | 23      | 9.7    | 32.5   | 69      | 87      | 25.4   |
| Tax expense                | 90      | 51      | 89      | 86      | 82      | (4.7)  | (8.6)  | (10)    | 308     | nm     |
| Reported net profit        | 399     | 271     | 439     | 408     | 321     | (21.4) | (19.7) | 131     | 1,439   | 998.5  |
| Core profit                | 399     | 271     | 418     | 408     | 321     | (21.4) | (19.7) | 131     | 1,439   | 998.5  |
| Key ratios (%)             |         |         |         |         |         | (ppt)  | (ppt)  |         |         |        |
| Gross margin               | 66.9    | 65.6    | 65.3    | 65.2    | 65.0    | (0.2)  | (1.8)  | 64.1    | 65.3    | 1.2    |
| SG&A / Sales               | 53.9    | 57.5    | 52.7    | 53.7    | 56.3    | 2.7    | 2.4    | 64.1    | 55.0    | (9.2)  |
| Operating margin           | 14.3    | 9.9     | 13.8    | 12.9    | 10.7    | (2.3)  | (3.6)  | 1.8     | 11.9    | 10.1   |
| Net margin                 | 11.1    | 7.7     | 10.9    | 10.0    | 7.7     | (2.3)  | (3.4)  | 1.2     | 9.1     | 8.0    |
| Norm margin                | 11.1    | 7.7     | 10.4    | 10.0    | 7.7     | (2.3)  | (3.4)  | 1.2     | 9.1     | 8.0    |
| Operating statistics (no.) |         |         |         |         |         |        |        |         |         |        |
| SSSG (%)                   | (1.0)   | 10.0    | 58.0    | 101.0   | 14.0    | nm     | nm     | (16.0)  | 38.6    | nm     |
| Total stores               | 703     | 705     | 707     | 710     | 710     | 0.0    | 1.0    | 703     | 710     | 1.0    |
| - MK Brand                 | 452     | 454     | 454     | 455     | 455     | 0.0    | 0.7    | 452     | 455     | 0.7    |
| - Yayoi Brand              | 193     | 193     | 194     | 196     | 195     | (0.5)  | 1.0    | 193     | 195     | 1.0    |
| - Laem Charoen Brand       | 31      | 33      | 34      | 35      | 36      | 2.9    | 16.1   | 31      | 36      | 16.1   |
| - Other Brand              | 27      | 25      | 25      | 24      | 24      | 0.0    | (11.1) | 27      | 24      | (11.1) |

### Exhibit 2: Same-store sales growth

Source: M