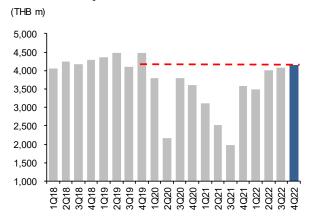

### Exhibit 3: Quarterly sales

Source: M

### Exhibit 1: 4Q22 earnings results

|                            | 4Q21    | 1Q22    | 2Q22    | 3Q22    | 4Q22    | Char   | ge     | 2021    | 2022    | Change |
|----------------------------|---------|---------|---------|---------|---------|--------|--------|---------|---------|--------|
|                            | (THB m) | (q-q%) | (y-y%) | (THB m) | (THB m) | (y-y%) |
| Sales                      | 3,583   | 3,495   | 4,016   | 4,067   | 4,149   | 2.0    | 15.8   | 11,182  | 15,728  | 40.7   |
| Cost of sales              | 1,186   | 1,204   | 1,394   | 1,413   | 1,450   | 2.6    | 22.3   | 4,015   | 5,461   | 36.0   |
| Gross profit               | 2,397   | 2,291   | 2,623   | 2,654   | 2,699   | 1.7    | 12.6   | 7,167   | 10,267  | 43.2   |
| SG&A                       | 1,931   | 2,008   | 2,118   | 2,182   | 2,337   | 7.1    | 21.0   | 7,170   | 8,646   | 20.6   |
| Operating profit           | 512     | 347     | 555     | 527     | 442     | (16.1) | (13.6) | 204     | 1,870   | 816.8  |
| Interest expense           | 18      | 21      | 21      | 21      | 23      | 9.7    | 32.5   | 69      | 87      | 25.4   |
| Tax expense                | 90      | 51      | 89      | 86      | 82      | (4.7)  | (8.6)  | (10)    | 308     | nm     |
| Reported net profit        | 399     | 271     | 439     | 408     | 321     | (21.4) | (19.7) | 131     | 1,439   | 998.5  |
| Core profit                | 399     | 271     | 418     | 408     | 321     | (21.4) | (19.7) | 131     | 1,439   | 998.5  |
| Key ratios (%)             |         |         |         |         |         | (ppt)  | (ppt)  |         |         |        |
| Gross margin               | 66.9    | 65.6    | 65.3    | 65.2    | 65.0    | (0.2)  | (1.8)  | 64.1    | 65.3    | 1.2    |
| SG&A / Sales               | 53.9    | 57.5    | 52.7    | 53.7    | 56.3    | 2.7    | 2.4    | 64.1    | 55.0    | (9.2)  |
| Operating margin           | 14.3    | 9.9     | 13.8    | 12.9    | 10.7    | (2.3)  | (3.6)  | 1.8     | 11.9    | 10.1   |
| Net margin                 | 11.1    | 7.7     | 10.9    | 10.0    | 7.7     | (2.3)  | (3.4)  | 1.2     | 9.1     | 8.0    |
| Norm margin                | 11.1    | 7.7     | 10.4    | 10.0    | 7.7     | (2.3)  | (3.4)  | 1.2     | 9.1     | 8.0    |
| Operating statistics (no.) |         |         |         |         |         |        |        |         |         |        |
| SSSG (%)                   | (1.0)   | 10.0    | 58.0    | 101.0   | 14.0    | nm     | nm     | (16.0)  | 38.6    | nm     |
| Total stores               | 703     | 705     | 707     | 710     | 710     | 0.0    | 1.0    | 703     | 710     | 1.0    |
| - MK Brand                 | 452     | 454     | 454     | 455     | 455     | 0.0    | 0.7    | 452     | 455     | 0.7    |
| - Yayoi Brand              | 193     | 193     | 194     | 196     | 195     | (0.5)  | 1.0    | 193     | 195     | 1.0    |
| - Laem Charoen Brand       | 31      | 33      | 34      | 35      | 36      | 2.9    | 16.1   | 31      | 36      | 16.1   |
| - Other Brand              | 27      | 25      | 25      | 24      | 24      | 0.0    | (11.1) | 27      | 24      | (11.1) |