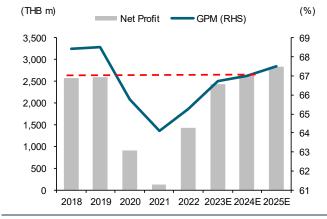

### Exhibit 5: Yearly GPM and net profit

Source: M

### Maintain our 2023 profit forecast

Management targets opening 27 new branches in 2023, consisting of 10 MK, 10 Yayoi and 7 LCS. We project 2023 SSSG at 10% y-y, supported by 1) a higher ASP by 4%; and 2) a tourism recovery. China's reopening should serve as a catalyst for LCS. We forecast M's 2023 gross margin to rise to 66.7% from 65.3% in 2022, but still be below the pre-Covid level due to higher utility costs and salary expenses. We maintain our 2023 net profit forecast of THB2.4b (+69% y-y).