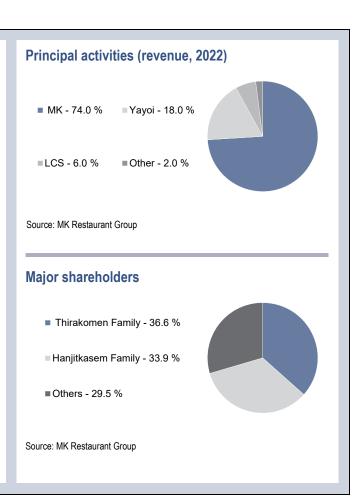

### **Company profile**

M opened its first Sukiyaki branch in Thailand in 1984 and first branch in Japan in 1994. M celebrated 100th in 2000 and 400th in 2013. Other food in portfolio of M include Yayoi Japanese restaurant, Hakata Ramen, Miyazaki, Laem Charoen Seafood, and Na Siam Thai restaurants.

### **Financial Statements**

MK Restaurant Group

| Profit and Loss (THB m) Year Ending Dec           | 2021    | 2022    | 2023E   | 2024E   | 2025E   |  |
|---------------------------------------------------|---------|---------|---------|---------|---------|--|
| Revenue                                           | 11,182  | 15,728  | 18,008  | 18,639  | 19,347  |  |
| Cost of goods sold                                | (2,005) | (3,465) | (3,985) | (4,124) | (4,246) |  |
| Gross profit                                      | 9,176   | 12,263  | 14,023  | 14,515  | 15,101  |  |
| Other operating income                            | 207     | 249     | 360     | 373     | 387     |  |
| Operating costs                                   | (7,170) | (8,646) | (9,364) | (9,599) | (9,964) |  |
| Operating EBITDA                                  | 2,213   | 3,867   | 5,019   | 5,288   | 5,524   |  |
| Depreciation                                      | (2,009) | (1,997) | (2,012) | (2,027) | (2,042) |  |
| Goodwill amortisation                             | (1,000) | 0       | (2,0.2) | (2,021) | (_,0)   |  |
| Operating EBIT                                    | 204     | 1,870   | 3,007   | 3,262   | 3,482   |  |
| Net financing costs                               | (69)    | (87)    | (81)    | (81)    | (80)    |  |
| Associates                                        | . ,     | (29)    | (01)    | (01)    | (00)    |  |
|                                                   | (23)    | . ,     |         |         |         |  |
| Recurring non-operating income                    | (23)    | (29)    | 0       | 9       | 10      |  |
| Non-recurring items                               | 0       | 0       | 0       | 0       | 0       |  |
| Profit before tax                                 | 111     | 1,755   | 2,926   | 3,190   | 3,413   |  |
| Тах                                               | 10      | (308)   | (497)   | (542)   | (580)   |  |
| Profit after tax                                  | 121     | 1,447   | 2,429   | 2,648   | 2,832   |  |
| Minority interests                                | 10      | (8)     | (5)     | (5)     | (5)     |  |
| Preferred dividends                               | -       | -       | -       | -       | -       |  |
| Other items                                       | -       | -       | -       | -       | -       |  |
| Reported net profit                               | 131     | 1,439   | 2,424   | 2,643   | 2,827   |  |
| Non-recurring items & goodwill (net)              | 0       | 0       | 0       | 0       | 0       |  |
| Recurring net profit                              | 131     | 1,439   | 2,424   | 2,643   | 2,827   |  |
| Per share (THB)                                   |         |         |         |         |         |  |
| Recurring EPS *                                   | 0.14    | 1.56    | 2.63    | 2.87    | 3.07    |  |
| Reported EPS                                      | 0.14    | 1.56    | 2.63    | 2.87    | 3.07    |  |
| DPS                                               | 0.80    | 1.40    | 2.24    | 2.58    | 2.76    |  |
| Diluted shares (used to calculate per share data) | 921     | 921     | 921     | 921     | 921     |  |
| Growth                                            | 021     | 021     | 021     | 02.     | 021     |  |
| Revenue (%)                                       | (16.3)  | 40.7    | 14.5    | 3.5     | 3.8     |  |
| Operating EBITDA (%)                              | (32.3)  | 74.7    | 29.8    | 5.4     | 4.5     |  |
| Operating EBIT (%)                                | (82.0)  | 816.8   | 60.8    | 8.5     | 6.8     |  |
| Recurring EPS (%)                                 | (85.6)  | 998.5   | 68.5    | 9.0     | 7.0     |  |
| -                                                 |         | 998.5   | 68.5    | 9.0     | 7.0     |  |
| Reported EPS (%) Operating performance            | (85.6)  | 990.0   | 00.5    | 9.0     | 7.0     |  |
| Gross margin inc. depreciation (%)                | 64.1    | 65.3    | 66.7    | 67.0    | 67.5    |  |
|                                                   |         |         |         |         |         |  |
| Gross margin of key business (%)                  | 65.3    | 66.7    | 67.0    | 67.5    | 0.0     |  |
| Operating EBITDA margin (%)                       | 19.8    | 24.6    | 27.9    | 28.4    | 28.6    |  |
| Operating EBIT margin (%)                         | 1.8     | 11.9    | 16.7    | 17.5    | 18.0    |  |
| Net margin (%)                                    | 1.2     | 9.1     | 13.5    | 14.2    | 14.6    |  |
| Effective tax rate (%)                            | (8.5)   | 17.5    | 17.0    | 17.0    | 17.0    |  |
| Dividend payout on recurring profit (%)           | 562.5   | 89.6    | 85.0    | 90.0    | 90.0    |  |
| nterest cover (X)                                 | 2.6     | 21.2    | 37.0    | 40.5    | 43.9    |  |
| nventory days                                     | 73.8    | 42.5    | 45.3    | 51.5    | 51.3    |  |
| Debtor days                                       | 4.5     | 3.3     | 2.7     | 2.9     | 2.9     |  |
| Creditor days                                     | 242.7   | 147.7   | 149.1   | 162.0   | 161.1   |  |
| Operating ROIC (%)                                | 17.2    | 230.6   | 498.5   | 469.8   | 430.2   |  |
| ROIC (%)                                          | 1.5     | 16.1    | 26.6    | 29.2    | 30.1    |  |
| ROE (%)                                           | 1.0     | 10.8    | 17.8    | 19.0    | 19.9    |  |
| ROA (%)                                           | 0.9     | 7.7     | 12.4    | 13.2    | 13.8    |  |
| * Pre-exceptional, pre-goodwill and fully diluted | 0.9     | 1.1     | 12.4    | 13.2    | 13.0    |  |
| Revenue by Division (THB m)                       | 2021    | 2022    | 2023E   | 2024E   | 2025E   |  |
|                                                   |         |         |         |         |         |  |
| MK                                                | 8,274   | 11,639  | 13,268  | 13,666  | 14,144  |  |
| Yayoi                                             | 2,124   | 2,831   | 3,227   | 3,324   | 3,441   |  |
| LCS                                               | 559     | 944     | 1,151   | 1,266   | 1,355   |  |
| Other                                             | 224     | 315     | 362     | 382     | 407     |  |