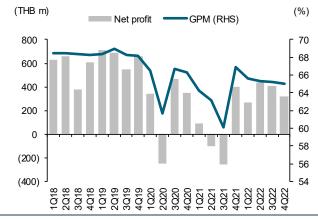

### 4Q22 profit missed our estimate, but likely hit the bottom

M reported a 4Q22 net profit of THB321m (-21% q-q, -20% y-y), missing our expectation and the Bloomberg consensus estimate by 19% and 13%, respectively. The poor profit was from an extra bonus expense of around THB100m. Total revenue was good, in line with our forecast at +2% q-q and +16% y-y. 4Q22 SSSG rose 14% y-y, driven by the low base in 4Q21 due to Covid-19 lockdowns and a tourism recovery. M and Yayoi's sales rebounded to the pre-Covid level, but Laem Charoen (LCS) was still short. However, LCS's 2022 operations turned profitable at THB46m from a loss of THB6m in 2021. M's gross margin dipped to 65% (vs 65.2% in 3Q22 and 66.9% in 4Q21) due to high raw material costs and a higher utility cost. 2022 net profit amounted to THB1.44b, +11x y-y.

### Exhibit 1: 4Q22 earnings results

|                            | 4Q21    | 1Q22    | 2Q22    | 3Q22    | 4Q22    | Char   | ge     | 2021    | 2022    | Change |
|----------------------------|---------|---------|---------|---------|---------|--------|--------|---------|---------|--------|
|                            | (THB m) | (q-q%) | (y-y%) | (THB m) | (THB m) | (y-y%) |
| Sales                      | 3,583   | 3,495   | 4,016   | 4,067   | 4,149   | 2.0    | 15.8   | 11,182  | 15,728  | 40.7   |
| Cost of sales              | 1,186   | 1,204   | 1,394   | 1,413   | 1,450   | 2.6    | 22.3   | 4,015   | 5,461   | 36.0   |
| Gross profit               | 2,397   | 2,291   | 2,623   | 2,654   | 2,699   | 1.7    | 12.6   | 7,167   | 10,267  | 43.2   |
| SG&A                       | 1,931   | 2,008   | 2,118   | 2,182   | 2,337   | 7.1    | 21.0   | 7,170   | 8,646   | 20.6   |
| Operating profit           | 512     | 347     | 555     | 527     | 442     | (16.1) | (13.6) | 204     | 1,870   | 816.8  |
| Interest expense           | 18      | 21      | 21      | 21      | 23      | 9.7    | 32.5   | 69      | 87      | 25.4   |
| Tax expense                | 90      | 51      | 89      | 86      | 82      | (4.7)  | (8.6)  | (10)    | 308     | nm     |
| Reported net profit        | 399     | 271     | 439     | 408     | 321     | (21.4) | (19.7) | 131     | 1,439   | 998.5  |
| Core profit                | 399     | 271     | 418     | 408     | 321     | (21.4) | (19.7) | 131     | 1,439   | 998.5  |
| Key ratios (%)             |         |         |         |         |         | (ppt)  | (ppt)  |         |         |        |
| Gross margin               | 66.9    | 65.6    | 65.3    | 65.2    | 65.0    | (0.2)  | (1.8)  | 64.1    | 65.3    | 1.2    |
| SG&A / Sales               | 53.9    | 57.5    | 52.7    | 53.7    | 56.3    | 2.7    | 2.4    | 64.1    | 55.0    | (9.2)  |
| Operating margin           | 14.3    | 9.9     | 13.8    | 12.9    | 10.7    | (2.3)  | (3.6)  | 1.8     | 11.9    | 10.1   |
| Net margin                 | 11.1    | 7.7     | 10.9    | 10.0    | 7.7     | (2.3)  | (3.4)  | 1.2     | 9.1     | 8.0    |
| Norm margin                | 11.1    | 7.7     | 10.4    | 10.0    | 7.7     | (2.3)  | (3.4)  | 1.2     | 9.1     | 8.0    |
| Operating statistics (no.) |         |         |         |         |         |        |        |         |         |        |
| SSSG (%)                   | (1.0)   | 10.0    | 58.0    | 101.0   | 14.0    | nm     | nm     | (16.0)  | 38.6    | nm     |
| Total stores               | 703     | 705     | 707     | 710     | 710     | 0.0    | 1.0    | 703     | 710     | 1.0    |
| - MK Brand                 | 452     | 454     | 454     | 455     | 455     | 0.0    | 0.7    | 452     | 455     | 0.7    |
| - Yayoi Brand              | 193     | 193     | 194     | 196     | 195     | (0.5)  | 1.0    | 193     | 195     | 1.0    |
| - Laem Charoen Brand       | 31      | 33      | 34      | 35      | 36      | 2.9    | 16.1   | 31      | 36      | 16.1   |
| - Other Brand              | 27      | 25      | 25      | 24      | 24      | 0.0    | (11.1) | 27      | 24      | (11.1) |

### Exhibit 4: Quarterly GPM and net profit

Source: M