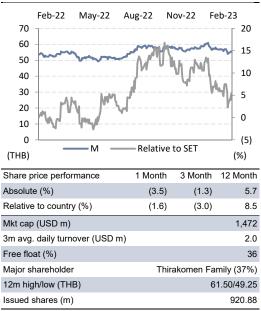

### **Recommend BUY based on strong balance sheet**

We reiterate our BUY call with our TP of THB66, based on 25x 2023E P/E. The share price fell by 10% in the past month, reflecting the poor 4Q22 earnings. This is a good time to accumulate the stock, in our view. We are impressed by its strong balance sheet with 1) a low D/E of 0.46x, which is interest-free debt from a financial institution; 2) high cash and cash equivalents of THB7.78b (THB8.4/share) at the end 2022; and 3) a 2023E ROE at 17.8% (vs 1% in 2021 and 10.8% in 2022). M announced a 2H22 DPS of THB0.9, implying a dividend yield of 1.6%.

### **KEY STOCK DATA**

| YE Dec (THB m)       | 2022   | 2023E  | 2024E  | 2025E  |
|----------------------|--------|--------|--------|--------|
| Revenue              | 15,728 | 18,008 | 18,639 | 19,347 |
| Net profit           | 1,439  | 2,424  | 2,643  | 2,827  |
| EPS (THB)            | 1.56   | 2.63   | 2.87   | 3.07   |
| vs Consensus (%)     | -      | 55.5   | 19.2   | 9.3    |
| EBITDA               | 3,867  | 5,019  | 5,288  | 5,524  |
| Core net profit      | 1,439  | 2,424  | 2,643  | 2,827  |
| Core EPS (THB)       | 1.56   | 2.63   | 2.87   | 3.07   |
| Chg. In EPS est. (%) | nm     | (0.3)  | (1.0)  | nm     |
| EPS growth (%)       | 998.5  | 68.5   | 9.0    | 7.0    |
| Core P/E (x)         | 35.5   | 21.1   | 19.3   | 18.1   |
| Dividend yield (%)   | 2.5    | 4.0    | 4.7    | 5.0    |
| EV/EBITDA (x)        | 11.8   | 9.0    | 8.5    | 8.2    |
| Price/book (x)       | 3.8    | 3.7    | 3.6    | 3.6    |
| Net debt/Equity (%)  | (41.8) | (44.8) | (45.0) | (43.1) |
| ROE (%)              | 10.8   | 17.8   | 19.0   | 19.9   |