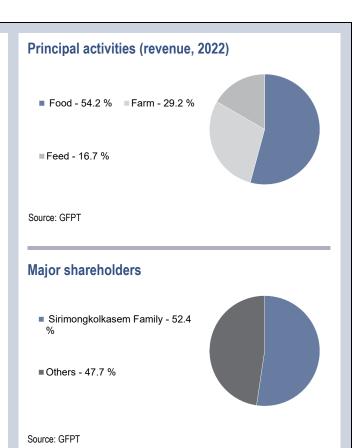

## **Company profile**

GFPT operates a vertically integrated poultry business covering feed production, grandparent farms, breeder farms, broiler farms, the production and distribution of chicken meat, cooked chicken products, and other chicken-related products under its own and customers' brands for both domestic and export markets. In 2022, GFPT had a chicken processing capacity of 150,000 tonnes/year and a cooked chicken product capacity of 30,000 tonnes/year.

#### Financial Statements GFPT

| Profit and Loss (THB m) Year Ending Dec           | 2021     | 2022     | 2023E    | 2024E      | 2025E    |
|---------------------------------------------------|----------|----------|----------|------------|----------|
| Revenue                                           | 13,781   | 18,222   | 16,391   | 17,211     | 18,071   |
| Cost of goods sold                                | (11,474) | (14,032) | (12,510) | (13,073)   | (13,666) |
| Gross profit                                      | 2,306    | 4,190    | 3,881    | 4,138      | 4,405    |
| Other operating income                            | 310      | 342      | 328      | 344        | 361      |
| Operating costs                                   | (1,338)  | (1,559)  | (1,426)  | (1,497)    | (1,572)  |
| Operating EBITDA                                  | 1,279    | 2,973    | 2,782    | 2,985      | 3,194    |
| Depreciation                                      | (1,234)  | (1,322)  | (1,422)  | (1,522)    | (1,622)  |
| Goodwill amortisation                             | 0        | 0        | 0        | 0          | (        |
| Operating EBIT                                    | 45       | 1,651    | 1,360    | 1,463      | 1,572    |
| Net financing costs                               | (32)     | (148)    | (87)     | (86)       | (84      |
| Associates                                        | 227      | 718      | 574      | 602        | 632      |
| Recurring non-operating income                    | 220      | 753      | 574      | 602        | 632      |
| Non-recurring items                               | 0        | 0        | 0        | 0          | (        |
| Profit before tax                                 | 233      | 2,256    | 1,847    | 1,980      | 2,121    |
| Тах                                               | (22)     | (209)    | (191)    | (207)      | (223)    |
| Profit after tax                                  | 211      | 2,047    | 1,656    | 1,773      | 1,898    |
| Minority interests                                | (2)      | (2)      | (5)      | (5)        | (18      |
| Preferred dividends                               | -        | -        | -        | -          |          |
| Other items                                       | -        | -        | 0        | 0          | C        |
| Reported net profit                               | 209      | 2,044    | 1,651    | 1,768      | 1,880    |
| Non-recurring items & goodwill (net)              | 0        | 0        | 0        | 0          | C        |
| Recurring net profit                              | 209      | 2,044    | 1,651    | 1,768      | 1,880    |
| Per share (THB)                                   |          |          |          |            |          |
| Recurring EPS *                                   | 0.17     | 1.63     | 1.32     | 1.41       | 1.50     |
| Reported EPS                                      | 0.17     | 1.63     | 1.32     | 1.41       | 1.50     |
| DPS                                               | 0.15     | 0.20     | 0.33     | 0.35       | 0.37     |
| Diluted shares (used to calculate per share data) | 1,254    | 1,254    | 1,254    | 1,254      | 1,254    |
| Growth                                            |          |          |          |            |          |
| Revenue (%)                                       | (4.8)    | 32.2     | (10.1)   | 5.0        | 5.0      |
| Operating EBITDA (%)                              | (50.1)   | 132.4    | (6.4)    | 7.3        | 7.0      |
| Operating EBIT (%)                                | (96.4)   | 3,548.0  | (17.6)   | 7.5        | 7.5      |
| Recurring EPS (%)                                 | (84.5)   | 876.6    | (19.2)   | 7.1        | 6.3      |
| Reported EPS (%)                                  | (84.5)   | 876.6    | (19.2)   | 7.1        | 6.3      |
| Operating performance                             | ()       |          | ( - /    |            |          |
| Gross margin inc. depreciation (%)                | 7.8      | 15.7     | 15.0     | 15.2       | 15.4     |
| Gross margin of key business (%)                  | 7.8      | 15.7     | 15.0     | 15.2       | 15.4     |
| Operating EBITDA margin (%)                       | 9.3      | 16.3     | 17.0     | 17.3       | 17.7     |
| Operating EBIT margin (%)                         | 0.3      | 9.1      | 8.3      | 8.5        | 8.7      |
| Net margin (%)                                    | 1.5      | 11.2     | 10.1     | 10.3       | 10.4     |
| Effective tax rate (%)                            | 9.3      | 9.3      | 10.3     | 10.4       | 10.5     |
| Dividend payout on recurring profit (%)           | 89.6     | 12.1     | 25.0     | 25.0       | 25.0     |
| Interest cover (X)                                | 8.2      | 16.2     | 22.2     | 24.2       | 26.3     |
| Inventory days                                    | 116.1    | 88.7     | 104.1    | 109.1      | 109.3    |
| Debtor days                                       | 19.8     | 18.0     | 21.3     | 19.5       | 19.5     |
| Creditor days                                     | 34.7     | 28.8     | 29.0     | 26.2       | 27.3     |
| Operating ROIC (%)                                | 0.3      | 8.7      | 6.7      | 6.9        | 7.2      |
| ROIC (%)                                          | 1.1      | 9.7      | 7.2      | 7.4        | 7.7      |
| ROE (%)                                           | 1.4      | 13.2     | 9.7      | 9.6        | 9.5      |
| ROA (%)                                           | 1.4      | 9.7      | 7.3      | 9.0<br>7.6 | 7.8      |
| * Pre-exceptional, pre-goodwill and fully diluted | 1.1      | 5.7      | 7.5      | 7.0        | 1.0      |
|                                                   | 2021     | 2022     | 2023E    | 2024E      | -20255   |
| Revenue by Division (THB m)                       |          | 2022     |          |            | 2025E    |
| Food                                              | 7,109    | 9,875    | 9,381    | 9,866      | 10,369   |
| Farm                                              | 3,827    | 5,314    | 4,317    | 4,576      | 4,851    |
| Feed                                              | 2,845    | 3,034    | 3,123    | 3,217      | 3,320    |