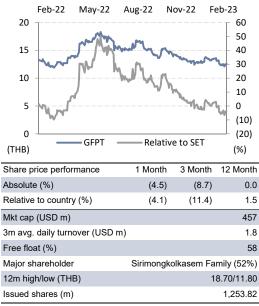

# 

| TARGET PRICE    | THB18.00  |
|-----------------|-----------|
| CLOSE           | THB12.60  |
| UP/DOWNSIDE     | +42.9%    |
| PRIOR TP        | THB18.00  |
| CHANGE IN TP    | UNCHANGED |
| TP vs CONSENSUS | +5.6%     |