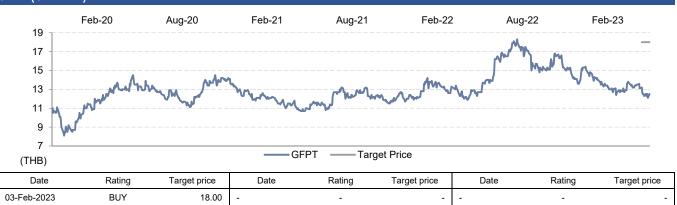

# Maintain BUY on inexpensive valuation

We maintain our TP of THB18, based on 13.7x 2023E P/E. While there is no apparent share price catalyst in the short term, we think GFPT's strength is its very inexpensive valuation, with its shares currently trading at only 9.6x 2023E P/E. Furthermore, GFPT has announced a 2022 DPS of THB0.2, implying a dividend yield of 1.6%. Therefore, we maintain our BUY call.

# 

| TARGET PRICE    | THB18.00  |
|-----------------|-----------|
| CLOSE           | THB12.60  |
| UP/DOWNSIDE     | +42.9%    |
| PRIOR TP        | THB18.00  |
| CHANGE IN TP    | UNCHANGED |
| TP vs CONSENSUS | +5.6%     |