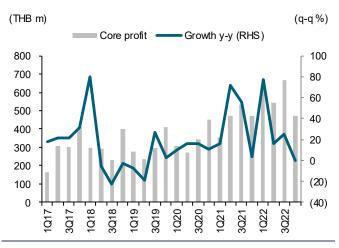

# **4Q22** results preview

We expect a soft quarter in 4Q22 due to the appreciation of the THB to the USD, the impact of product stocking in Myanmar in 3Q22, and seasonally high marketing expenses in the last quarter. Following its best quarter ever in 3Q22, we expect MEGA's 4Q22 revenue to dip to THB3.7b (-8% q-q, +14% y-y), with a net profit of THB471m (-28% q-q, -5% y-y), the lowest in seven quarters.

Although we expect its 4Q22 net profit to be the lowest in seven quarters, it would still be higher than the pre-Covid profit level of around THB280m-350m per quarter. The qq decrease in 4Q22 revenue should mostly come from its branded business and is partially due to the improving Covid-19 situation across the world. The lower proportion of high-margin, branded revenue should lead to a weak overall gross margin of 42.4% in 4Q22 compared with 46.0% in 3Q22 and 43.3% in 4Q21, and a core profit margin of 12.7%, the lowest in seven quarters.

Exhibit 12: Core profit and growth

Sources: MEGA, FSSIA estimates