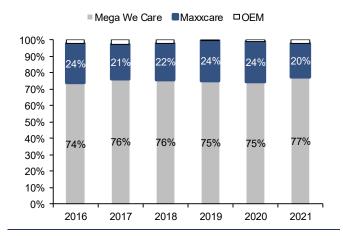

# Principal activities (revenue, 2021)

Mega We Care - 48.9 %

■ Maxxcare - 48.9 %

■ OEM - 2.3 %

Source: MEGA Lifesciences

Maxxcare distribution and Mega We Care branded products are two key businesses for the company, contributing 95%-97% of its total revenue, split in almost equal proportions between the two segments. Revenue from Mega We Care branded products is driven mainly by Southeast Asia and Africa.