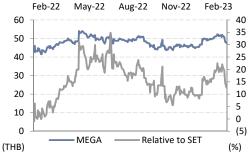

| Share price performance        | 1 Month | 3 Month      | 12 Month   |
|--------------------------------|---------|--------------|------------|
| Absolute (%)                   | (4.5)   | 3.3          | 9.2        |
| Relative to country (%)        | (2.8)   | 1.0          | 13.2       |
| Mkt cap (USD m)                |         |              | 1,196      |
| 3m avg. daily turnover (USD m) |         |              | 3.5        |
| Free float (%)                 |         |              | 40         |
| Major shareholder              | Ur      | nistretch Co | Ltd (50%)  |
| 12m high/low (THB)             |         | 5            | 5.25/40.25 |
| Issued shares (m)              |         |              | 871.87     |