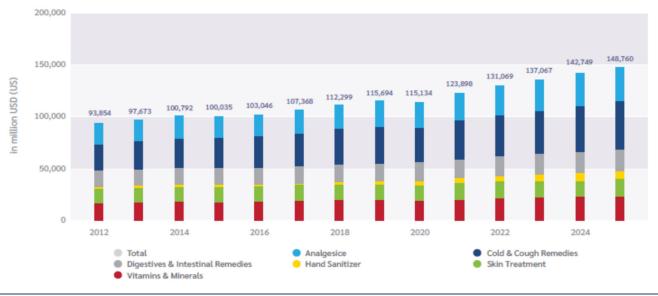

# Growth to continue at a more moderate pace

Covid-19 has changed human behaviour and the consumer mindset in many aspects. During the pandemic, sales of vitamins and dietary supplements spiked worldwide. After the pandemic, we think growth will continue due to expanding demographics, increased health awareness, the rise of non-communicable diseases, and the growth of e-commerce or e-pharmacy channels. According to Statista, the industry is expected to grow at a 4.3% CAGR in 2022-25.

Exhibit 13: Global pharmaceutical market growth

Sources: Statista, MEGA

During 2015-19, MEGA's sales revenue expanded at a moderate 8.8% CAGR, before surging to a 12.7% CAGR during the pandemic in 2020-21. After doubling its 2014 profit in 2019, management targets doubling its 2019 revenue and profit in 2025, implying THB22.3b in revenue and THB2.3b in profit, through aggressive expansion in Southeast Asia and Sub-Saharan Africa. We think Covid-19 has expedited its efforts, and our forecast sees the company reaching its profit goal in 2022.