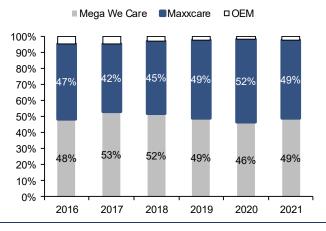

Maxxcare distribution and Mega We Care branded products are two key businesses for the company, contributing 95%-97% of its total revenue, split in almost equal proportions between the two segments. Revenue from Mega We Care branded products is driven mainly by Southeast Asia and Africa.

Post-pandemic, we expect its revenue to continue to rise but at a softer CAGR of 7.5% in 2022-25, owing to the high base during the Covid outbreak and a decline in stocking. We believe that the split between its branded and distribution businesses will likely be the same as in previous years, roughly 49:49, since their growth profile has been similar. We expect its gross margin to stay in a range of 42%-43% and forecast net profit to rise 3.8% y-y in 2023 and 5.5% in 2024, for a 5.4% CAGR during 2022-25.