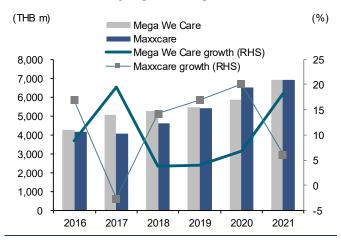

The Mega We Care brand is long-established and well-recognised in Southeast Asia and Africa. Its branded products, including Nat C, Nat B, Nat D, Enat, Acnotin, etc., are top-of-mind products for its customers and key growth drivers for the company. Its branded business has a gross margin of over 60%, three times higher than its distribution business, resulting in a blended gross margin of 42% during 2015-21. During the same period, MEGA's revenue growth from its branded business has steadily risen at a CAGR of 10%, similar to its distribution business which had a 12% CAGR. Along with its efficient cost control, MEGA's SG&A to sales gradually declined from 34% in 2015 to 27% in 2021, leading to a 21% core profit CAGR during 2015-21.

Exhibit 4: Revenue by segment and growth

Source: MEGA

Exhibit 6: Gross profit by business segment

Source: MEGA

Exhibit 5: Gross margin by business segment

Source: MEGA

Exhibit 7: Core profit and net margin

Source: MEGA