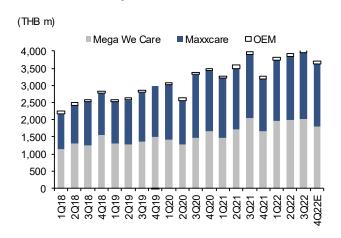

Exhibit 8: 4Q22 results preview

| Year to Dec 31                 | 4Q21    | 1Q22    | 2Q22    | 3Q22    | 4Q22E   | Cha     | nge     | 2021    | 2022E   | Change  |
|--------------------------------|---------|---------|---------|---------|---------|---------|---------|---------|---------|---------|
|                                | (THB m) | (q-q %) | (y-y %) | (THB m) | (THB m) | (y-y %) |
| Sales                          | 3,272   | 3,820   | 3,930   | 4,052   | 3,724   | (8)     | 14      | 14,136  | 15,525  | 10      |
| Cost of sales                  | (1,856) | (2,109) | (2,256) | (2,188) | (2,145) | (2)     | 16      | (8,225) | (8,699) | 6       |
| Gross profit                   | 1,416   | 1,710   | 1,674   | 1,864   | 1,578   | (15)    | 11      | 5,911   | 6,827   | 15      |
| Operating costs                | (901)   | (989)   | (1,084) | (1,094) | (1,010) | (8)     | 12      | (3,769) | (4,177) | 11      |
| Operating profit               | 2,316   | 2,699   | 2,758   | 2,958   | 2,588   | (13)    | 12      | 9,680   | 11,004  | 14      |
| Operating EBITDA               | 596     | 802     | 680     | 866     | 660     | (24)    | 11      | 2,463   | 3,008   | 22      |
| Other income                   | 13      | 14      | 22      | 27      | 22      | (18)    | 75      | 47      | 85      | 83      |
| Interest expense               | (6)     | (6)     | (6)     | (8)     | (8)     | 7       | 47      | (28)    | (28)    | (1)     |
| Profit before tax              | 522     | 729     | 606     | 789     | 582     | (26)    | 12      | 2,160   | 2,707   | 25      |
| Tax                            | (53)    | (104)   | (63)    | (120)   | (111)   | (8)     | 110     | (336)   | (398)   | 18      |
| Associates                     | (1)     | (0)     | (0)     | 0       | 0       | 20      | (112)   | (2)     | 0       | (111)   |
| Minority interests             | 2       | 1       | 0       | 0       | 0       | 0       | 89      | 6       | 2       | (72)    |
| Reported net profit            | 496     | 614     | 570     | 658     | 471     | (28)    | (5)     | 1,947   | 2,313   | 19      |
| Core profit                    | 470     | 627     | 544     | 669     | 472     | (29)    | 0       | 1,828   | 2,311   | 26      |
| Reported EPS (THB)             | 1.20    | 0.70    | 0.70    | 0.76    | 0.54    | (28)    | (55)    | 2.23    | 2.65    | 19      |
| Core EPS (THB)                 | 0.54    | 0.72    | 0.62    | 0.77    | 0.54    | (29)    | 0       | 2.10    | 2.65    | 26      |
| Key Ratios (%)                 | (%)     | (%)     | (%)     | (%)     | (%)     | (ppt)   | (ppt)   | (%)     | (%)     | (ppt)   |
| Gross margin                   | 43.3    | 44.8    | 42.6    | 46.0    | 42.4    | (4)     | (1)     | 41.8    | 44.0    | 2       |
| Operating margin               | 16.1    | 19.3    | 15.6    | 19.7    | 15.9    | (4)     | (0)     | 15.5    | 17.6    | 2       |
| EBITDA margin                  | 18.2    | 21.0    | 17.3    | 21.4    | 17.7    | (4)     | (1)     | 17.4    | 19.4    | 2       |
| Recurring net margin           | 14.4    | 16.4    | 13.8    | 16.5    | 12.7    | (4)     | (2)     | 12.9    | 14.9    | 2       |
| SG&A / Sales                   | 27.5    | 25.9    | 27.6    | 27.0    | 27.1    | 0       | (0)     | 26.7    | 26.9    | 0       |
| Operating statistics           | (THB m) | (q-q %) | (y-y %) | (THB m) | (THB m) | (y-y %) |
| Mega We Care branded business  | 1,670   | 1,954   | 2,004   | 2,034   | 1,802   | (11)    | 8       | 6,909   | 7,793   | 13      |
| Maxxcare distribution business | 1,521   | 1,787   | 1,852   | 1,928   | 1,836   | (5)     | 21      | 6,906   | 7,403   | 7       |
| OEM business                   | 81      | 79      | 74      | 90      | 86      | (5)     | 5       | 321     | 329     | 2       |
| Key Ratios (%)                 | (%)     | (%)     | (%)     | (%)     | (%)     | (ppt)   | (ppt)   | (%)     | (%)     | (ppt)   |
| Mega We Care branded business  | 65.9    | 69.0    | 66.9    | 67.0    | 67.9    | 1       | 3       | 66.2    | 67.7    | 2       |
| Maxxcare distribution business | 18.6    | 18.8    | 16.3    | 24.5    | 16.9    | (31)    | (9)     | 17.5    | 19.2    | 10      |
| OEM business                   | 40.4    | 66.6    | 63.1    | 31.9    | 52.0    | 63      | 29      | 40.7    | 40.0    | (2)     |

Sources: MEGA, FSSIA estimates

Exhibit 9: Revenue by business

Sources: MEGA, FSSIA estimates

**Exhibit 11: Margins** 

Sources: MEGA, FSSIA estimates

Exhibit 10: Gross margin by business

Sources: MEGA, FSSIA estimates