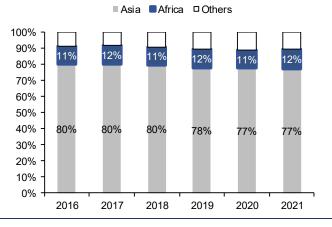

Maxxcare distribution and Mega We Care branded products are two key businesses for the company, contributing 95%-97% of its total revenue, split in almost equal proportions between the two segments. Revenue from Mega We Care branded products is driven mainly by Southeast Asia and Africa.

# Exhibit 3: Mega We Care revenue by geography

Source: MEGA Source: MEGA

Southeast Asia contributed 79% of Mega We Care revenue during the past six years, with about 80% from Indochina. For the Maxxcare distribution business, Myanmar is the largest market with significant growth that accounted for 78% of Maxxcare revenue in 2021, or 38% of total revenue. Approximately 80% of the products it sells in Myanmar are pharmaceuticals, with the rest being FMCG. Its major customers in Myanmar are multinational pharmaceutical and FMCG companies. MEGA has operated in Myanmar since 1995. At the end of 2021, the company had more than 45,000 outlets nationwide covering almost 85% of the country with seven warehouses and offices located in Yangon, Mandalay, Mawlamyaing, Taungyyl, and Naypyidaw.