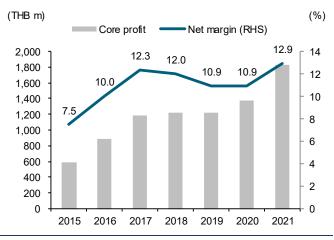

The Mega We Care brand is long-established and well-recognised in Southeast Asia and Africa. Its branded products, including Nat C, Nat B, Nat D, Enat, Acnotin, etc., are top-of-mind products for its customers and key growth drivers for the company. Its branded business has a gross margin of over 60%, three times higher than its distribution business, resulting in a blended gross margin of 42% during 2015-21. During the same period, MEGA's revenue growth from its branded business has steadily risen at a CAGR of 10%, similar to its distribution business which had a 12% CAGR. Along with its efficient cost control, MEGA's SG&A to sales gradually declined from 34% in 2015 to 27% in 2021, leading to a 21% core profit CAGR during 2015-21.

Exhibit 4: Revenue by segment and growth

Source: MEGA

Exhibit 6: Gross profit by business segment

Source: MEGA

Exhibit 5: Gross margin by business segment

Source: MEGA

Exhibit 7: Core profit and net margin

Source: MEGA