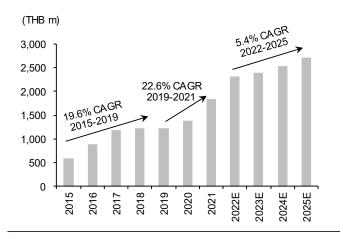

Exhibit 13: Global pharmaceutical market growth

Sources: Statista, MEGA

During 2015-19, MEGA's sales revenue expanded at a moderate 8.8% CAGR, before surging to a 12.7% CAGR during the pandemic in 2020-21. After doubling its 2014 profit in 2019, management targets doubling its 2019 revenue and profit in 2025, implying THB22.3b in revenue and THB2.3b in profit, through aggressive expansion in Southeast Asia and Sub-Saharan Africa. We think Covid-19 has expedited its efforts, and our forecast sees the company reaching its profit goal in 2022.

Post-pandemic, we expect its revenue to continue to rise but at a softer CAGR of 7.5% in 2022-25, owing to the high base during the Covid outbreak and a decline in stocking. We believe that the split between its branded and distribution businesses will likely be the same as in previous years, roughly 49:49, since their growth profile has been similar. We expect its gross margin to stay in a range of 42%-43% and forecast net profit to rise 3.8% y-y in 2023 and 5.5% in 2024, for a 5.4% CAGR during 2022-25.