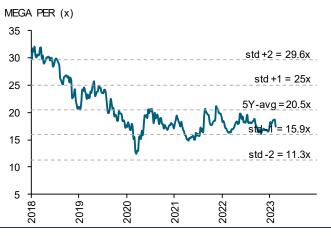

# Initiate with a BUY rating; TP of THB65

We initiate our coverage of MEGA with a BUY rating and a DCF-based TP of THB65 (8.3% WACC, 3% LTG), implying 23.6x 2023E P/E, +0.5SD of its five-year average. Its share price, currently trading at 17.3x 2023E P/E, is the lowest among local and global peers despite the hidden value in its client-loyal brand. MEGA's long-term outlook is promising, based on its strong brand, diversified markets, and healthy finances.

# **Valuation**

We initiate our coverage of MEGA with a BUY rating and a DCF-based TP of THB65 (8.3% WACC, 3% LTG), implying 23.6x 2023E P/E, +0.5SD of its five-year average. Its share price, currently trading at 17.3x 2023E P/E, is the lowest among its local and global peers despite the hidden value of its client-loyal brand. Although its high growth era is temporarily over, we think MEGA's long-term outlook is promising with its strong brand, diversified markets, and healthy financial status.