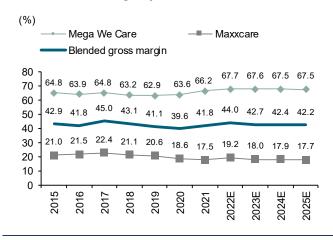

The Mega We Care brand is long-established and well-recognised in Southeast Asia and Africa. Its branded products, including Nat C, Nat B, Nat D, Enat, Acnotin, etc., are top-of-mind products for its customers and key growth drivers for the company. Its branded business has a gross margin of over 60%, three times higher than its distribution business, resulting in a blended gross margin of 42% during 2015-21. During the same period, MEGA's revenue growth from its branded business has steadily risen at a CAGR of 10%, similar to its distribution business which had a 12% CAGR. Along with its efficient cost control, MEGA's SG&A to sales gradually declined from 34% in 2015 to 27% in 2021, leading to a 21% core profit CAGR during 2015-21.

Although we expect its 4Q22 net profit to be the lowest in seven quarters, it would still be higher than the pre-Covid profit level of around THB280m-350m per quarter. The qq decrease in 4Q22 revenue should mostly come from its branded business and is partially due to the improving Covid-19 situation across the world. The lower proportion of high-margin, branded revenue should lead to a weak overall gross margin of 42.4% in 4Q22 compared with 46.0% in 3Q22 and 43.3% in 4Q21, and a core profit margin of 12.7%, the lowest in seven quarters.

Post-pandemic, we expect its revenue to continue to rise but at a softer CAGR of 7.5% in 2022-25, owing to the high base during the Covid outbreak and a decline in stocking. We believe that the split between its branded and distribution businesses will likely be the same as in previous years, roughly 49:49, since their growth profile has been similar. We expect its gross margin to stay in a range of 42%-43% and forecast net profit to rise 3.8% y-y in 2023 and 5.5% in 2024, for a 5.4% CAGR during 2022-25.