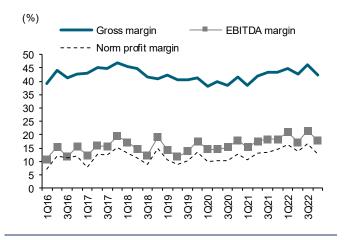

Although we expect its 4Q22 net profit to be the lowest in seven quarters, it would still be higher than the pre-Covid profit level of around THB280m-350m per quarter. The qq decrease in 4Q22 revenue should mostly come from its branded business and is partially due to the improving Covid-19 situation across the world. The lower proportion of high-margin, branded revenue should lead to a weak overall gross margin of 42.4% in 4Q22 compared with 46.0% in 3Q22 and 43.3% in 4Q21, and a core profit margin of 12.7%, the lowest in seven quarters.

Sources: MEGA, FSSIA estimates

Exhibit 9: Revenue by business

Sources: MEGA, FSSIA estimates

**Exhibit 11: Margins** 

Sources: MEGA, FSSIA estimates

Exhibit 10: Gross margin by business

Sources: MEGA, FSSIA estimates