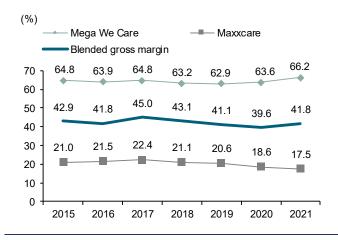

The Mega We Care brand is long-established and well-recognised in Southeast Asia and Africa. Its branded products, including Nat C, Nat B, Nat D, Enat, Acnotin, etc., are top-of-mind products for its customers and key growth drivers for the company. Its branded business has a gross margin of over 60%, three times higher than its distribution business, resulting in a blended gross margin of 42% during 2015-21. During the same period, MEGA's revenue growth from its branded business has steadily risen at a CAGR of 10%, similar to its distribution business which had a 12% CAGR. Along with its efficient cost control, MEGA's SG&A to sales gradually declined from 34% in 2015 to 27% in 2021, leading to a 21% core profit CAGR during 2015-21.

Exhibit 4: Revenue by segment and growth

Source: MEGA

Exhibit 6: Gross profit by business segment

Source: MEGA

Exhibit 5: Gross margin by business segment

Source: MEGA

Exhibit 7: Core profit and net margin

Source: MEGA