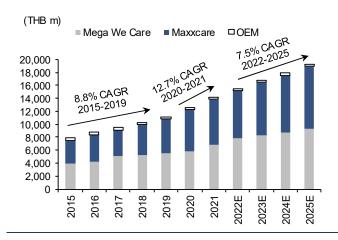

#### Medium-term growth slow but longer-term outlook promising

During 2015-19, MEGA's revenue expanded at a moderate 8.8% CAGR, before surging to a 12.7% CAGR amid the pandemic in 2020-21. Post-pandemic, we expect its revenue to continue to rise, but at a CAGR of 7.5% in 2022-25. However, we think its longer-term outlook is more promising, as MEGA now has more than 170 drugs in the pipeline awaiting registration, and is scheduled to launch roughly 20 new pharmaceuticals, vitamins, and supplements every year. With its plant in Indonesia preparing to register many medicines, management targets sales of USD30m-50m in Indonesia in the next 2-3 years.

Exhibit 13: Global pharmaceutical market growth

Sources: Statista, MEGA

During 2015-19, MEGA's sales revenue expanded at a moderate 8.8% CAGR, before surging to a 12.7% CAGR during the pandemic in 2020-21. After doubling its 2014 profit in 2019, management targets doubling its 2019 revenue and profit in 2025, implying THB22.3b in revenue and THB2.3b in profit, through aggressive expansion in Southeast Asia and Sub-Saharan Africa. We think Covid-19 has expedited its efforts, and our forecast sees the company reaching its profit goal in 2022.

Post-pandemic, we expect its revenue to continue to rise but at a softer CAGR of 7.5% in 2022-25, owing to the high base during the Covid outbreak and a decline in stocking. We believe that the split between its branded and distribution businesses will likely be the same as in previous years, roughly 49:49, since their growth profile has been similar. We expect its gross margin to stay in a range of 42%-43% and forecast net profit to rise 3.8% y-y in 2023 and 5.5% in 2024, for a 5.4% CAGR during 2022-25.