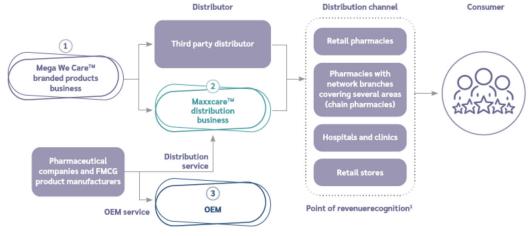

MEGA divides its operations into three segments:

- Maxxcare distribution. MEGA sells, markets, and distributes branded prescription pharmaceuticals, FMCG, and OTC (medicines sold without a medical prescription) products in three countries, namely Myanmar, Vietnam, and Cambodia. Its customers are domestic and international pharmaceutical firms and leading FMCG product manufacturers. The company also distributes Mega We Care branded products in these markets.
- Mega We Care branded products. MEGA develops, manufactures, markets, and distributes Mega We Care branded nutraceuticals, prescription pharmaceuticals and OTC products.
- **3. OEM.** MEGA has manufacturing facilities in Thailand and Australia that undertake manufacturing for third-party customers.

Exhibit 1: MEGA's business flows

<sup>1</sup> This is the point of revenue recognition for our Maxxcare™ distribution business and Mega We Care™ branded business

Source: MEGA

Exhibit 2: Revenue mix by business segment