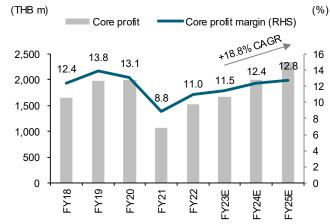

# Core profit and TP revisions

Although we are confident that the auto industry is on the road to recovery, the industrial sector is starting to feel the high electric bills. Utility costs contributed to 3.5% of STANLY's total cost of goods sold and 2.6% of its sales revenue in FY22. In the current situation where economic challenges lie ahead, it is difficult to pass through the rising costs to customers. We trim our core profit forecast for FY23-FY25 by 4%/5%/2% to reflect the 20.5% increase in the power tariff for businesses to THB5.69 (+THB0.97) per unit from January to April 2023, and adopt a more cautious view to its gross margin.

Despite our estimate cuts, we expect STANLY's core profit to grow at a CAGR of 18.8% during FY23-FY25. We maintain BUY on STANLY with a slight cut to our TP to THB230 from THB240, based on 9.0x FY24E P/E, equal to its five-year historical average. We still like STANLY for its undemanding valuations, very low financial risk, and high liquidity. It is currently trading at an FY24E P/E of 7.3x and a P/BV of only 0.7x.

Sources: FSSIA estimates

Exhibit 3: STANLY's revenue and gross margin

Sources: STANLY, FSSIA estimates

Exhibit 4: Core profit and core profit margin

Sources: STANLY, FSSIA estimates