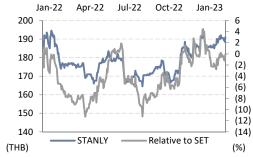

| Share price performance               | 1 Month     | 3 Month     | 12 Month     |  |  |  |
|---------------------------------------|-------------|-------------|--------------|--|--|--|
| Absolute (%)                          | 2.7         | 11.0        | 4.1          |  |  |  |
| Relative to country (%)               | 1.9         | 6.1         | 1.5          |  |  |  |
| Mkt cap (USD m)                       |             |             | 446          |  |  |  |
| 3m avg. daily turnover (USD m)        |             |             |              |  |  |  |
| Free float (%)                        |             |             | 34           |  |  |  |
| Major shareholder Stanley Elect (36%) | ric Holding | Asia-Pacifi | c Pte., Ltd. |  |  |  |
| 12m high/low (THB)                    |             | 198         | .50/164.50   |  |  |  |
| Issued shares (m)                     |             |             | 76 63        |  |  |  |