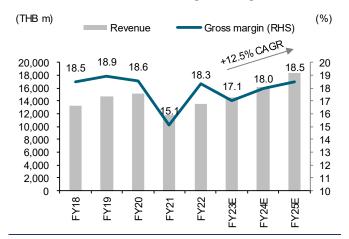

# Key assumptions

|                       | FY23E   | FY24E   | FY25E   |
|-----------------------|---------|---------|---------|
|                       | (THB m) | (THB m) | (THB m) |
| Auto bulbs & lighting | 14,394  | 15,996  | 18,239  |
| Growth                | 6.7     | 11.1    | 10.8    |
| Die & molds           | 100     | 109     | 121     |
| Growth                | 8.0     | 10.0    | 10.1    |
| Gross margin          | 17.1    | 18.0    | 18.5    |
| SG&A to sales         | 7.6     | 7.1     | 6.8     |

Sources: FSSIA estimates

Exhibit 3: STANLY's revenue and gross margin

Sources: STANLY, FSSIA estimates

Exhibit 4: Core profit and core profit margin

Sources: STANLY, FSSIA estimates