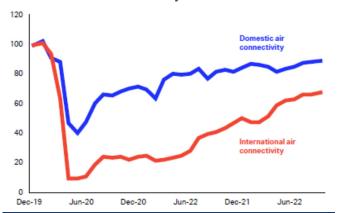

# Global airline industry to turn around in 2023

According to the International Air Transport Association (IATA), global domestic and international connectivity recovered to 89% and 68% of the pre-Covid levels in Nov-22, respectively. Global airline revenue is expected to recover to 87% of pre-Covid in 2022 and 93% in 2023. Passenger load factor should reach 81% in 2023 (vs 83% in 2019). This should result in the airline industry turning profitable in 2023. Asia Pacific airlines should remain loss making due to the lagging Chinese market, but the loss should significantly reduce in 2023 with an ASK assumption of 75% of pre-Covid next year (vs 51% in 2022).

Teerapol Udomvej, CFA teerapol.udo@fssia.com +66 2611 3535

Exhibit 1: Global air connectivity index

Note: 2019 = 100

Source: The International Air Transport Association (IATA)

**Exhibit 2: Passenger revenue is rising** 