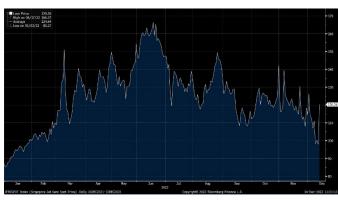

# Two favourable factors to support earnings

Jet fuel spot prices have declined from an average of USD142/bbl in 2Q22 and USD128/bbl in 3Q22 to USD119/bbl QTD4Q22 and USD120/bbl currently. This should support the potential turnaround of Thai airlines given that fuel costs accounted for 29% of AAV's and 16% of BA's total expenses as of 9M22. According to IATA, the spread between jet fuel and Brent should fall next year, premised on an increase in global refining capacity. Note that we assume jet fuel prices of USD110-120/bbl in 2023. In addition, the THB has appreciated against the USD, from THB37.8/USD to THB34.8/USD. This should lead to a reduction in fuel expenses, which are in USD terms. Airlines should also book FX gains from lease liabilities totalling cTHB2.0b-3.0b for AAV and cTHB240m-360m for BA in 4Q22.

Source: IATA

Exhibit 3: Airline industry is expected to turn around in 2023

Source: IATA

Exhibit 4: Jet spot prices

Source: Bloomberg

Exhibit 5: Brent, jet fuel prices and the crack spread

Source: IATA