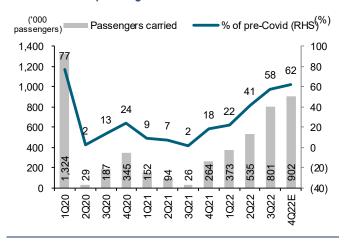

# 4Q22 net profits should turn positive from FX gains

We expect AAV's core loss to reduce to THB0.8b in 4Q22 (vs THB1.2b loss in 3Q22). Passenger volume should recover to 75-80% of the pre-Covid level (vs 52% in 3Q22). AAV has started to collect domestic fuel surcharges of cTHB200-250, or 20-25% of the average domestic ticket fare. Thus, the ticket fare total should exceed pre-Covid in 4Q22. For BA, passenger volume should recover to 60-65% of pre-Covid (vs 58% in 3Q22). The recovery magnitude may not be strong as Nov is the low season for Samui. BA should have no dividend income from BDMS and pay a higher interest expense for the BAREIT transaction. Thus, we expect a core loss of THB0.3b in 4Q22 (vs THB0.1b loss in 3Q22). On a positive note, AAV and BA's net profits should turn positive from the FX gains mentioned above.

# Exhibit 6: AAV's passenger volume

Sources: AAV; FSSIA estimates

Exhibit 7: AAV's ticket fares

Sources: AAV; FSSIA estimates

Exhibit 8: BA's passenger volume

Exhibit 9: BA's ticket fares

Sources: BA; FSSIA estimates Sources: BA; FSSIA estimates