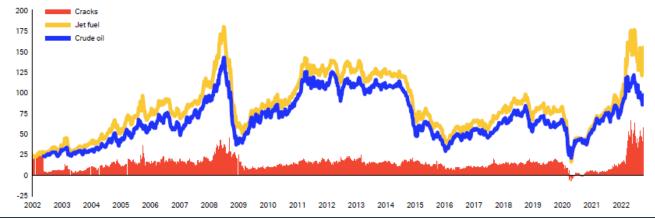

# Two favourable factors to support earnings

Jet fuel spot prices have declined from an average of USD142/bbl in 2Q22 and USD128/bbl in 3Q22 to USD119/bbl QTD4Q22 and USD120/bbl currently. This should support the potential turnaround of Thai airlines given that fuel costs accounted for 29% of AAV's and 16% of BA's total expenses as of 9M22. According to IATA, the spread between jet fuel and Brent should fall next year, premised on an increase in global refining capacity. Note that we assume jet fuel prices of USD110-120/bbl in 2023. In addition, the THB has appreciated against the USD, from THB37.8/USD to THB34.8/USD. This should lead to a reduction in fuel expenses, which are in USD terms. Airlines should also book FX gains from lease liabilities totalling cTHB2.0b-3.0b for AAV and cTHB240m-360m for BA in 4Q22.

Source: IATA

Exhibit 3: Airline industry is expected to turn around in 2023

Source: IATA

Exhibit 4: Jet spot prices

Source: Bloomberg

Exhibit 5: Brent, jet fuel prices and the crack spread

Source: IATA