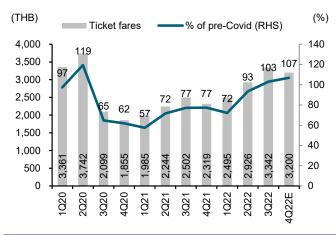

# 4Q22 net profits should turn positive from FX gains

We expect AAV's core loss to reduce to THB0.8b in 4Q22 (vs THB1.2b loss in 3Q22). Passenger volume should recover to 75-80% of the pre-Covid level (vs 52% in 3Q22). AAV has started to collect domestic fuel surcharges of cTHB200-250, or 20-25% of the average domestic ticket fare. Thus, the ticket fare total should exceed pre-Covid in 4Q22. For BA, passenger volume should recover to 60-65% of pre-Covid (vs 58% in 3Q22). The recovery magnitude may not be strong as Nov is the low season for Samui. BA should have no dividend income from BDMS and pay a higher interest expense for the BAREIT transaction. Thus, we expect a core loss of THB0.3b in 4Q22 (vs THB0.1b loss in 3Q22). On a positive note, AAV and BA's net profits should turn positive from the FX gains mentioned above.

# Exhibit 6: AAV's passenger volume

Sources: AAV; FSSIA estimates

Exhibit 7: AAV's ticket fares

Sources: AAV; FSSIA estimates

Exhibit 8: BA's passenger volume

Exhibit 9: BA's ticket fares

Sources: BA; FSSIA estimates Sources: BA; FSSIA estimates