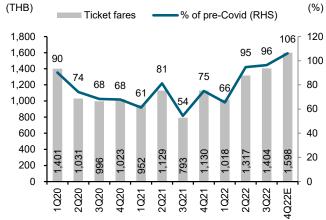

# 4Q22 net profits should turn positive from FX gains

We expect AAV's core loss to reduce to THB0.8b in 4Q22 (vs THB1.2b loss in 3Q22). Passenger volume should recover to 75-80% of the pre-Covid level (vs 52% in 3Q22). AAV has started to collect domestic fuel surcharges of cTHB200-250, or 20-25% of the average domestic ticket fare. Thus, the ticket fare total should exceed pre-Covid in 4Q22. For BA, passenger volume should recover to 60-65% of pre-Covid (vs 58% in 3Q22). The recovery magnitude may not be strong as Nov is the low season for Samui. BA should have no dividend income from BDMS and pay a higher interest expense for the BAREIT transaction. Thus, we expect a core loss of THB0.3b in 4Q22 (vs THB0.1b loss in 3Q22). On a positive note, AAV and BA's net profits should turn positive from the FX gains mentioned above.

# Exhibit 6: AAV's passenger volume

Sources: AAV; FSSIA estimates

Exhibit 7: AAV's ticket fares

Sources: AAV; FSSIA estimates

Exhibit 8: BA's passenger volume

Exhibit 9: BA's ticket fares

Sources: BA; FSSIA estimates Sources: BA; FSSIA estimates