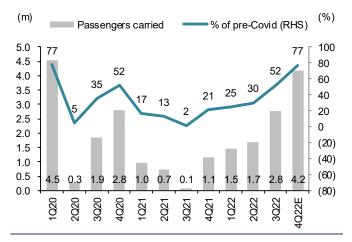

# 4Q22 net profits should turn positive from FX gains

We expect AAV's core loss to reduce to THB0.8b in 4Q22 (vs THB1.2b loss in 3Q22). Passenger volume should recover to 75-80% of the pre-Covid level (vs 52% in 3Q22). AAV has started to collect domestic fuel surcharges of cTHB200-250, or 20-25% of the average domestic ticket fare. Thus, the ticket fare total should exceed pre-Covid in 4Q22. For BA, passenger volume should recover to 60-65% of pre-Covid (vs 58% in 3Q22). The recovery magnitude may not be strong as Nov is the low season for Samui. BA should have no dividend income from BDMS and pay a higher interest expense for the BAREIT transaction. Thus, we expect a core loss of THB0.3b in 4Q22 (vs THB0.1b loss in 3Q22). On a positive note, AAV and BA's net profits should turn positive from the FX gains mentioned above.

# Exhibit 6: AAV's passenger volume

Sources: AAV; FSSIA estimates

Exhibit 7: AAV's ticket fares

Sources: AAV; FSSIA estimates

Exhibit 8: BA's passenger volume

Exhibit 9: BA's ticket fares

Sources: BA; FSSIA estimates Sources: BA; FSSIA estimates