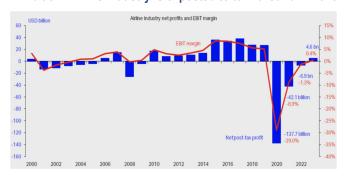

# Global airline industry to turn around in 2023

According to the International Air Transport Association (IATA), global domestic and international connectivity recovered to 89% and 68% of the pre-Covid levels in Nov-22, respectively. Global airline revenue is expected to recover to 87% of pre-Covid in 2022 and 93% in 2023. Passenger load factor should reach 81% in 2023 (vs 83% in 2019). This should result in the airline industry turning profitable in 2023. Asia Pacific airlines should remain loss making due to the lagging Chinese market, but the loss should significantly reduce in 2023 with an ASK assumption of 75% of pre-Covid next year (vs 51% in 2022).

Source: IATA

Exhibit 3: Airline industry is expected to turn around in 2023

Source: IATA

Exhibit 4: Jet spot prices

Source: Bloomberg

Exhibit 5: Brent, jet fuel prices and the crack spread

Source: IATA