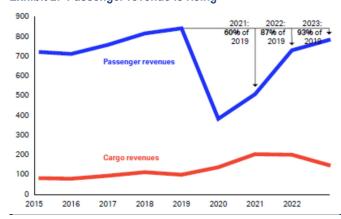

# Global airline industry to turn around in 2023

According to the International Air Transport Association (IATA), global domestic and international connectivity recovered to 89% and 68% of the pre-Covid levels in Nov-22, respectively. Global airline revenue is expected to recover to 87% of pre-Covid in 2022 and 93% in 2023. Passenger load factor should reach 81% in 2023 (vs 83% in 2019). This should result in the airline industry turning profitable in 2023. Asia Pacific airlines should remain loss making due to the lagging Chinese market, but the loss should significantly reduce in 2023 with an ASK assumption of 75% of pre-Covid next year (vs 51% in 2022).

Teerapol Udomvej, CFA teerapol.udo@fssia.com +66 2611 3535

Exhibit 1: Global air connectivity index

Note: 2019 = 100

Source: The International Air Transport Association (IATA)

**Exhibit 2: Passenger revenue is rising** 