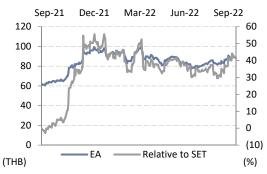

| Share price performance        | 1 Month | 3 Month   | 12 Month   |
|--------------------------------|---------|-----------|------------|
| Absolute (%)                   | 6.3     | 5.4       | 40.6       |
| Relative to country (%)        | 8.6     | 3.4       | 41.5       |
| Mkt cap (USD m)                |         |           | 8,669      |
| 3m avg. daily turnover (USD m) |         |           | 23.9       |
| Free float (%)                 |         |           | 40         |
| Major shareholder              | Mr. So  | mphote Ah | unai (23%) |
| 12m high/low (THB)             |         | 10        | 5.50/60.50 |
| Issued shares (m)              |         |           | 3,730.00   |