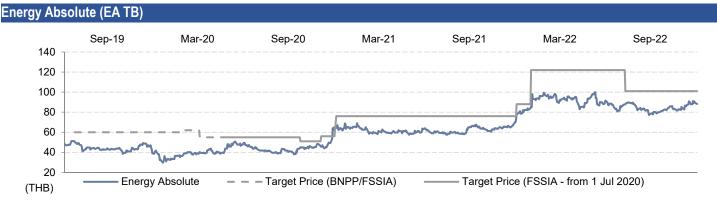

## Thailand's play on EV growth

We maintain BUY and our SoTP-based TP of THB101. We think EA's net profit growth is now poised to accelerate on its EV venture with a rising number of EVs to be delivered starting in 3Q22 onward.

TARGET PRICE THB101.00
CLOSE THB88.25
UP/DOWNSIDE +14.4%
TP vs CONSENSUS +12.7%