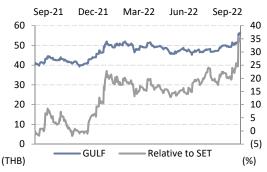

| Share price performance        | 1 Month | 3 Month    | 12 Month   |
|--------------------------------|---------|------------|------------|
| Absolute (%)                   | 13.6    | 19.6       | 37.8       |
| Relative to country (%)        | 11.1    | 18.6       | 35.7       |
| Mkt cap (USD m)                |         |            | 18,259     |
| 3m avg. daily turnover (USD m) |         |            | 26.0       |
| Free float (%)                 |         |            | 27         |
| Major shareholder              | Mr. Sar | ath Ratana | vadi (35%) |
| 12m high/low (THB)             |         | 5          | 7.25/39.00 |
| Issued shares (m)              |         |            | 11,733.15  |