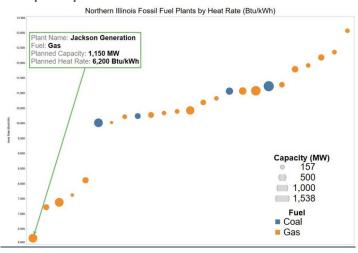

#### THB1.5b-3.5b annual net profit contribution starting in 1Q23

The acquisition of Jackson is in line with GULF's strategic growth roadmap to penetrate the US power market via the strength of its partner J-POWER, with the aim of owning low-emission, high-efficiency power assets. Financially, we estimate that GULF's 49% stake in Jackson would generate an annual net profit in the range of THB1.5b-THB3.5b, depending on the gas price. Under the assumption of a Henry Hub gas index (HH) price of USD5-9/mmbtu, Jackson would earn a net profit of THB1.5b at USD5/mmbtu or USD3.5b at USD9/mmbtu, thanks to Jackson's low heat rate of 6,400-6,800btu/kWh vs the PJM's average 9,500-11,500btu/kWh heat rate. With a higher HH price, larger gas cost savings would follow, with over 3,100btu/kWh heat-rate savings estimated, according to GULF's management.

Exhibit 2: Jackson's power plant efficiency compared with other power plants in Illinois

Source: Jackson Generation

Exhibit 4: Jackson's power plant

Source: <u>Jackson Generation</u>