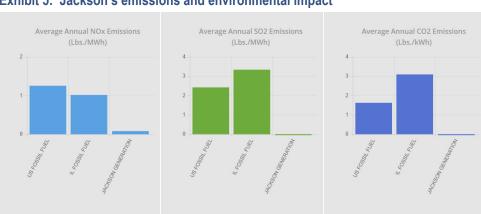

Source: Jackson Generation

Exhibit 3: Jackson's combined-cycle generation power schematic

Source: <u>Jackson Generation</u>

Exhibit 5: Jackson's emissions and environmental impact

Source: Jackson Generation