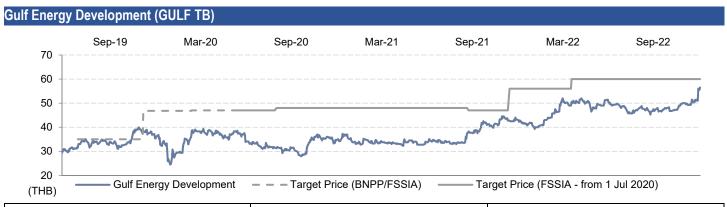

## **GULF TB**

| TARGET PRICE    | THB60.00 |
|-----------------|----------|
| CLOSE           | THB56.50 |
| UP/DOWNSIDE     | +6.2%    |
| TD ve CONSENSUS | +12 2%   |