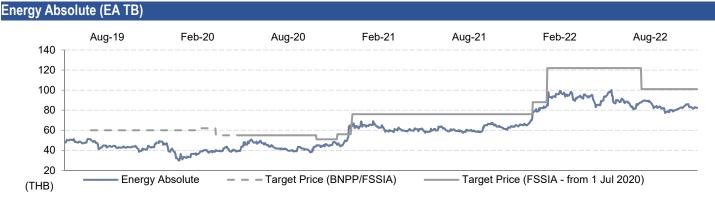

#### Delivery bottleneck should be the last hurdle for EV growth trajectory

We returned from our site visit to Energy Absolute (EA TB, BUY, TP THB101)'s battery plant and the EV manufacturing plant (owned 60% by EA and 40% by Nex Point (NEX TB, BUY, TP THB21.6)) with a positive view on the development of the EV venture. While the delivery to the major customer, Beyond Securities (BYD TB, NR), has taken longer than expected – even with over 400-500 e-buses produced in August – we think the total order of 900 e-buses and 500 e-trucks will be delivered within 2H22. We expect EA-NEX to deliver 400 e-buses in 3Q22 and 500 e-buses plus 400 e-trucks in 4Q22. Management also plans to expand the battery plant's capacity to 2GW by 1Q23 and 4GW by 2024, up from 1GW, and the EV manufacturing plant's capacity from 3,000 EVs to 50,000 EVs p.a. by 2025.

#### Dual winners in Thailand's booming commercial EV market

We maintain our positive view on Thailand's EV sector and expect the share prices of EA and NEX to outperform in the next few months, based on 1) more visible earnings growth from the deliveries of e-buses and e-trucks in 2H22-2023; 2) a high e-bus and e-truck backlog in 2023-24; 3) capacity expansions; and 4) the potential for 10,000 e-truck orders.