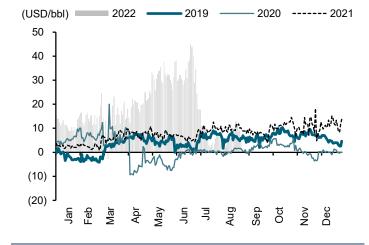

Exhibit 8: Gasoil 0.5% Sulfur fob SG Spot price - Dubai crude oil price

Source: Bloomberg

Exhibit 10: 92 Octane Gasoline fob SG Spot price - Dubai crude oil price

Source: Bloomberg

Exhibit 9: Jet Kerosene fob SG Spot price - Dubai crude oil price

Source: Bloomberg

Exhibit 11: High Sulfur fuel Oil fob SG Spot price - Dubai crude oil price

Source: Bloomberg