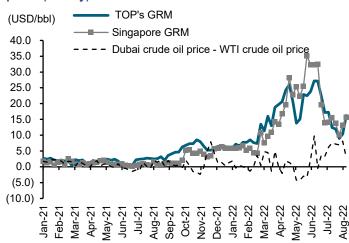

Sources: Bloomberg; FSSIA estimates

Exhibit 6: TOP's GRM and Singapore GRM (daily)

Source: Bloomberg Source: Bloomberg

Exhibit 7: TOP's GRM vs Singapore GRM vs Dubai-WTI spread (weekly)

4 FINANSIA 26 AUGUST 2022