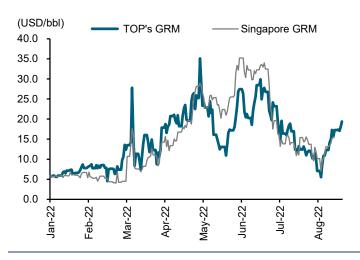

Sources: Bloomberg; FSSIA estimates

Exhibit 6: TOP's GRM and Singapore GRM (daily)

Source: Bloomberg Source: Bloomberg

Exhibit 7: TOP's GRM vs Singapore GRM vs Dubai-WTI spread (weekly)

4 FINANSIA 26 AUGUST 2022