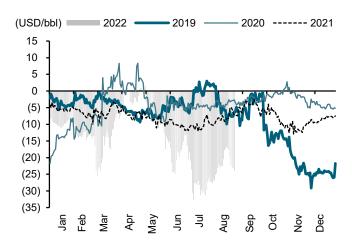

Sources: Bloomberg; FSSIA estimates

Exhibit 6: TOP's GRM and Singapore GRM (daily)

Source: Bloomberg Source: Bloomberg

Exhibit 7: TOP's GRM vs Singapore GRM vs Dubai-WTI spread (weekly)

4 FINANSIA 26 AUGUST 2022

Exhibit 8: Gasoil 0.5% Sulfur fob SG Spot price - Dubai crude oil price

Source: Bloomberg

Exhibit 10: 92 Octane Gasoline fob SG Spot price - Dubai crude oil price

Source: Bloomberg

Exhibit 9: Jet Kerosene fob SG Spot price - Dubai crude oil price

Source: Bloomberg

Exhibit 11: High Sulfur fuel Oil fob SG Spot price - Dubai crude oil price

Source: Bloomberg