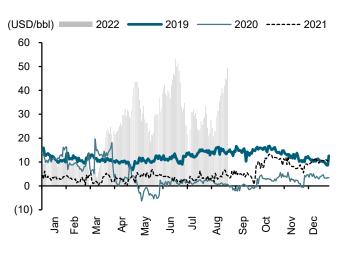

## Market GRMs could reach USD25-30/bbl in 4Q22

After dropping from the peak of USD19-25/bbl in 2Q22, the market GRMs for Thai refiners bottomed out at USD5-7/bbl in July and now have already rebounded sharply into the USD18-20/bbl range, based on our estimate.

Using the proxy product yields of 20% gasoline, 10% jet, 50% diesel, and 20% HSFO, we calculate the market GRM at USD18.3/bbl after netting the crude premium of USD6/bbl and fuel loss (4%) of USD4/bbl based on the crude oil price of USD101/bbl on 24 Aug-22.

Exhibit 5: Estimated market GRM as of 24 Aug-22

|                 | Margin    | Yield | Net GRM impact |
|-----------------|-----------|-------|----------------|
|                 | (USD/bbl) | (%)   | (USD/bbl)      |
| Gasoline        | 18        | 20    | 3.6            |
| Jet             | 45        | 10    | 4.5            |
| Diesel          | 48        | 50    | 24.0           |
| HSFO            | (19)      | 20    | (3.8)          |
| Product margin  |           | 100   | 28.3           |
| Crude premium   | 12        | (50)  | (6.0)          |
| Fuel loss       | 101       | (4)   | (4.0)          |
| GRM (USD/bbl)   |           |       | 18.3           |
| GRM (THB/litre) |           |       | 3.9            |

Sources: Bloomberg; FSSIA estimates

Exhibit 6: TOP's GRM and Singapore GRM (daily)

Source: Bloomberg Source: Bloomberg

Exhibit 7: TOP's GRM vs Singapore GRM vs Dubai-WTI spread (weekly)

4 FINANSIA 26 AUGUST 2022