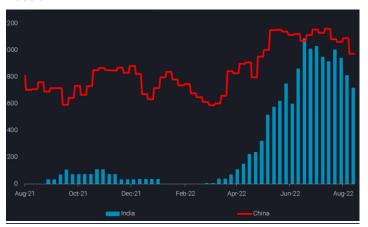

Over the next few months, the shortages could get even worse as demand for heating ramps up in October, which will coincide with the planned EU ban on imports of Russian seaborne fuels by 1Q23.

Exhibit 3: China and India seaborne imports of crude oil from Exhibit 4: Europe's imports of diesel by source Russia

Source: Vortexa Source:

**EU** imports less crude but more diesel from Russia in 8M22. While the EU has succeeded in cutting its reliance on Russian crude oil imports, it has failed to reduce its reliance on Russian diesel. Instead, imports of Russian diesel increased in July, according to the EIA.