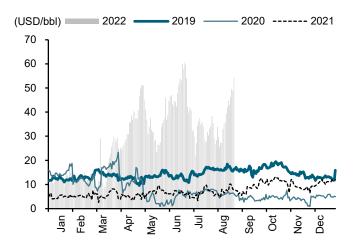

Exhibit 8: Gasoil 0.5% Sulfur fob SG Spot price - Dubai crude oil price

Source: Bloomberg

Exhibit 10: 92 Octane Gasoline fob SG Spot price - Dubai crude oil price

Source: Bloomberg

Exhibit 9: Jet Kerosene fob SG Spot price - Dubai crude oil price