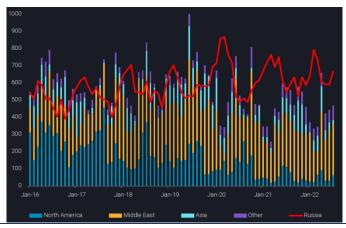

Over the next few months, the shortages could get even worse as demand for heating ramps up in October, which will coincide with the planned EU ban on imports of Russian seaborne fuels by 1Q23.

Exhibit 3: China and India seaborne imports of crude oil from Exhibit 4: Europe's imports of diesel by source Russia

Source: Vortexa Source:

**EU** imports less crude but more diesel from Russia in 8M22. While the EU has succeeded in cutting its reliance on Russian crude oil imports, it has failed to reduce its reliance on Russian diesel. Instead, imports of Russian diesel increased in July, according to the EIA.

Europe's imports of diesel from Russia jumped to an unseasonably high level of 680kbpd in July, up 13% m-m and 22% y-y, and even outpaced non-Russian supplies by 230kbpd YTD, reversing the pre-Covid-19 trend in 2016-19 when Europe imported more diesel from non-Russian producers than Russia.