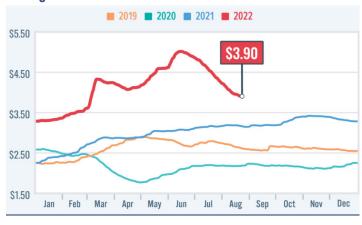

Scheduled maintenance also typically comes in 3Q22 and could further tighten the already tight supply in the US market.

Exhibit 1: US average retail gasoline price comparison as of 22 Aug-22

Exhibit 2: US retail gasoline prices by region as of 22 Aug-22

Source: AAA.com Source: AAA.com