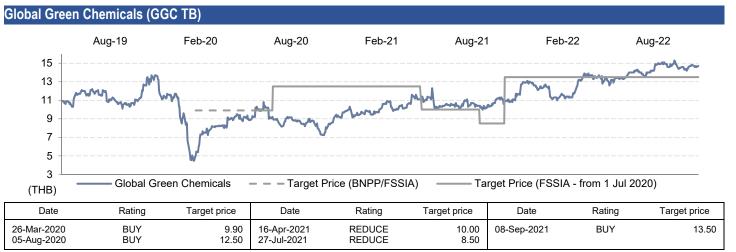

### Maintain BUY with TP of THB13.5

We maintain BUY and our TP of THB13.5, based on 10.4x 2022E EV/EBITDA. We think GGC should see improving margins for both ME and FA in 2022, driven by higher demand for ME in Thailand and FA exports. The projected high price of CPO should also benefit GGC as the discount on its CPO feedstock price is linked to the CPO price while the discount on its ME selling price is fixed.