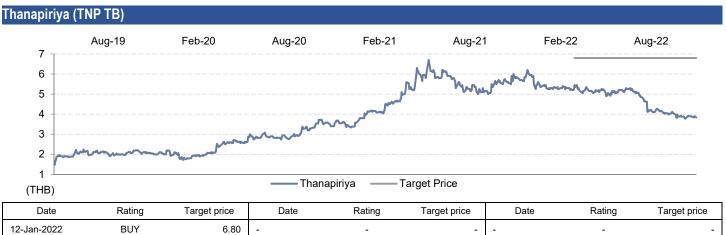

# BUY

TARGET PRICE THB6.80
CLOSE THB3.84
UP/DOWNSIDE +77.1%
TP vs CONSENSUS +17.2%

## Maintain BUY; small but beautiful

We maintain BUY and our DCF-based TP of THB6.8. We think TNP's quarterly net profit has already bottomed in 2Q22 and is likely to rebound continuously in 2H22-2023, driven by improving SSSG, branch expansions, and an improving gross margin. TNP announced an interim dividend of THB0.035/share for its operations in 1H22, XD on 23 Aug-22, and we expect TNP to pay a higher dividend for its 2H22 operations as we expect its net profit to grow h-h on higher SSSG.