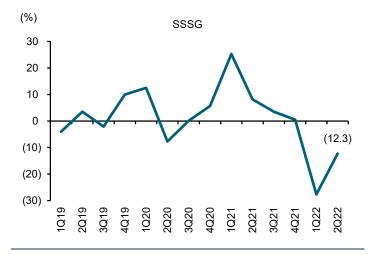

## A small hiccup on rising costs

TNP posted a soft 2Q22 net profit of THB34m, down 4% q-q and 22% y-y, missing Bloomberg's consensus forecast by 3%. Revenue dipped to THB579m in 2Q22, down 2% q-q and 4% y-y due to lower SSSG at 12.3%, caused by lower purchasing power on the shortfall of the government's economic stimulus packages, particularly compared to 1Q21. However, TNP is now generating higher revenues from its seven new branches opened in 2021-1H22, in line with the company's growth plan to gradually offset the one-time revenue growth from the government's stimulus packages.

## Maintain BUY; small but beautiful

We maintain BUY and our DCF-based TP of THB6.8. We think TNP's quarterly net profit has already bottomed in 2Q22 and is likely to rebound continuously in 2H22-2023, driven by improving SSSG, branch expansions, and an improving gross margin. TNP announced an interim dividend of THB0.035/share for its operations in 1H22, XD on 23 Aug-22, and we expect TNP to pay a higher dividend for its 2H22 operations as we expect its net profit to grow h-h on higher SSSG.

Sources: TNP; FSSIA estimates

Exhibit 2: Same-store-sales growth

**Exhibit 3: Quarterly gross margin** 

Source: TNP Source: TNP