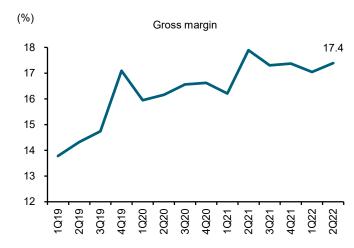

## Gross margin improved q-q on effective cost control

The 2Q22 gross margin improved q-q to 17.4%, up from 17% in 1Q21 but down from 17.9% in 2Q21 due to the lack of the one-time government stimulus packages. Cost of sales was at THB478m, down 2% q-q and 4% y-y, in line with the drop in revenue. Distribution costs and SG&A expenses rose to THB61m in 2Q22, up 4% q-q and 7% y-y due to higher logistics costs and higher personnel expenses related to the new branch expansion.

Sources: TNP; FSSIA estimates

Exhibit 2: Same-store-sales growth

**Exhibit 3: Quarterly gross margin** 

Source: TNP Source: TNP