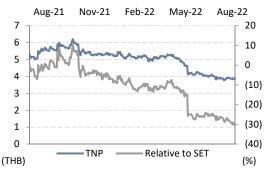

| Share price performance       | 1 Month     | 3 Month     | 12 Month   |
|-------------------------------|-------------|-------------|------------|
| Absolute (%)                  | (1.0)       | (21.3)      | (24.7)     |
| Relative to country (%)       | (4.2)       | (20.3)      | (28.8)     |
| Mkt cap (USD m)               |             |             | 86         |
| 3m avg. daily turnover (USD r | m)          |             | 0.2        |
| Free float (%)                |             |             | 66         |
| Major shareholder             | Amornrattan | achaikul Fa | mily (69%) |
| 12m high/low (THB)            |             |             | 6.25/3.76  |
| Issued shares (m)             |             |             | 800.00     |