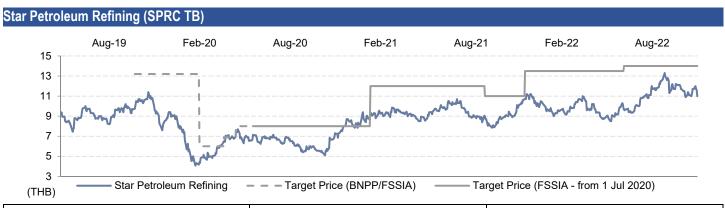

## **UNCHANGED**

TARGET PRICE THB14.60 CLOSE THB11.00 **UP/DOWNSIDE** +32.7% **PRIOR TP** THB14.00 **CHANGE IN TP** +4.3% TP vs CONSENSUS +5.1%

## EPS revisions and TP upgrade to THB14.6

We maintain BUY and raise our TP from THB14, previously based on 4.8x 2022E EV/EBITDA, to THB14.6, now based on 4.1x 2023E EV/EBITDA, to reflect our upward EPS forecast revisions by 0.5-110% to incorporate the impacts arising from our assumptions of higher oil prices, higher market GRMs on higher margins of gasoline, diesel and jet-Dubai, and rising crude premiums. We believe SPRC could be an attractive dividend play in the Thai equity market, given its strong earnings and cash flow generation in 2022, which should not only turn its negative retained earnings positive but also allow SPRC to have a high dividend payout for its 2022 operations, for which we estimate a 3.4% yield.