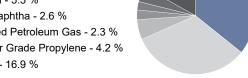

## Principal activities (revenue, 2021)

- Diesel 35.8 %
- Gasoline 32.6 %
- Jet Fuel 5.5 %
- Light Naphtha 2.6 %
- Liquefied Petroleum Gas 2.3 %
- Polymer Grade Propylene 4.2 %
- Others 16.9 %

Source: Star Petroleum Refining