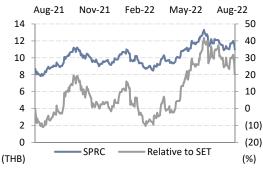

| Share price perform   | ance       | 1 Month     | 3 Month     | 12 Month   |
|-----------------------|------------|-------------|-------------|------------|
| Absolute (%)          |            | (9.1)       | 0.9         | 22.9       |
| Relative to country ( | %)         | (12.4)      | 3.7         | 17.4       |
| Mkt cap (USD m)       |            |             |             | 1,325      |
| 3m avg. daily turnov  | er (USD m) |             |             | 15.0       |
| Free float (%)        |            |             |             | 39         |
| Major shareholder     | Chevron S  | outh Asia H | oldings Pte | Ltd (61%)  |
| 12m high/low (THB)    |            |             |             | 13.40/7.75 |
| Issued shares (m)     |            |             |             | 4,335.90   |