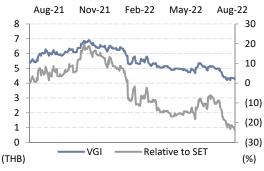

| Share price performance        | 1 Month | 3 Month    | 12 Month   |
|--------------------------------|---------|------------|------------|
| Absolute (%)                   | (13.7)  | (12.3)     | (19.7)     |
| Relative to country (%)        | (15.6)  | (9.1)      | (22.1)     |
| Mkt cap (USD m)                |         |            | 1,321      |
| 3m avg. daily turnover (USD m) |         |            | 3.9        |
| Free float (%)                 |         |            | 25         |
| Major shareholder              | BTS (   | Group Hold | ings (66%) |
| 12m high/low (THB)             |         |            | 6.96/4.18  |
| Issued shares (m)              |         |            | 11,194.52  |