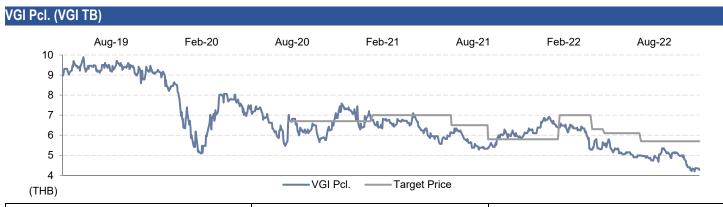

### Maintain HOLD with a new TP of THB4.70

The recovery momentum of VGI's revenue remains unclear, and with its currently high P/E trading level in FY23, we maintain our HOLD call with a new SoTP-based TP of THB4.70. The recovery signs need to manifest.

### UNCHANGED

| TARGET PRICE    | THB4.70 |
|-----------------|---------|
| CLOSE           | THB4.28 |
| UP/DOWNSIDE     | +9.8%   |
| PRIOR TP        | THB5.70 |
| CHANGE IN TP    | -17.5%  |
| TP vs CONSENSUS | -18.0%  |