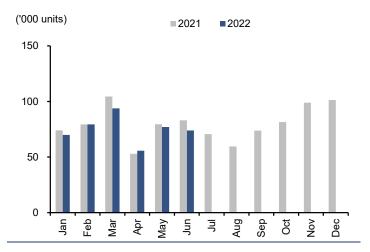

#### Slowdown in 2Q22 due to the low season

Given that Thailand's car exports during 2Q22 were at 207k units (-15% q-q, -4% y-y), we expect NYT's roll-on/roll-off (Ro/Ro) business in 2Q22 to fall q-q to THB244m (-7% q-q, 0% y-y). While other revenues should be flat, we expect NYT's overall revenue in 2Q22 to drop by 4% q-q to THB336m. In addition, the ferry business should still be loss-making, along with the C0 terminal. As a result, we expect NYT's core earnings in 2Q22 to drop to THB46m (-15% q-q; -21% y-y).

## Revising down car export target to 920k units

We revise down our car export target for Thailand in 2022/2023 by 8%/9% from 1m/1.05m units to 920k/960k units due to 1) the negative impact of the semiconductor shortage that continues to pressure the number of cars produced in Thailand; and 2) the expectation of a global economic recession. Therefore, with the decline in car exports, which is the main revenue stream for the company, we revise down our revenue estimate for NYT in 2022 by 8% to THB1.3b (+0.2% y-y).

## **Exhibit 1: Monthly car exports**

Source: Thai Automotive Industry Association

Exhibit 2: Thailand car exports forecast

Sources: Thai Automotive Industry Association; FSSIA estimates

Exhibit 3: 2Q22 results forecast