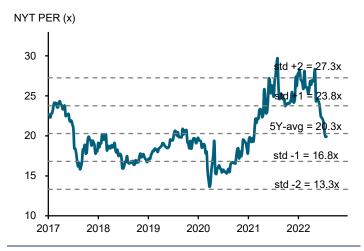

## Exhibit 5: Rolling one-year forward P/E band

Sources: Bloomberg; FSSIA estimates

Exhibit 6: Rolling one-year forward P/BV band

Sources: Bloomberg; FSSIA estimates