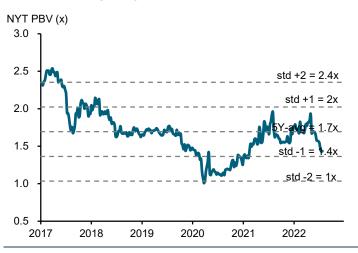

## Exhibit 5: Rolling one-year forward P/E band

Sources: Bloomberg; FSSIA estimates

Exhibit 6: Rolling one-year forward P/BV band

Sources: Bloomberg; FSSIA estimates