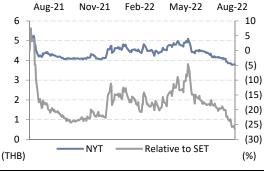

| Share price performance        | 1 Month  | 3 Month   | 12 Month   |
|--------------------------------|----------|-----------|------------|
| Absolute (%)                   | (8.7)    | (19.8)    | (24.0)     |
| Relative to country (%)        | (8.4)    | (15.5)    | (25.9)     |
| Mkt cap (USD m)                |          |           | 128        |
| 3m avg. daily turnover (USD m) |          |           | 0.2        |
| Free float (%)                 |          |           | 41         |
| Major shareholder              | Nam Yuer | Yong Ship | ping (25%) |
| 12m high/low (THB)             |          |           | 5.50/3.76  |
| Issued shares (m)              |          |           | 1,240.00   |