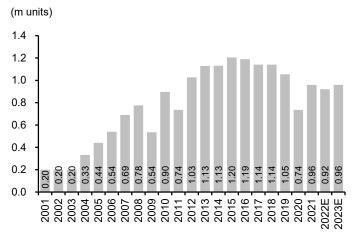

## **Exhibit 1: Monthly car exports**

Source: Thai Automotive Industry Association

Exhibit 2: Thailand car exports forecast

Sources: Thai Automotive Industry Association; FSSIA estimates

Exhibit 3: 2Q22 results forecast

Sources: NYT; FSSIA estimates

**Exhibit 4: Key assumption changes** 

|                                       | N       | ew      | Pre     | vious   | Char   | Change |  |
|---------------------------------------|---------|---------|---------|---------|--------|--------|--|
|                                       | 2022E   | 2023E   | 2022E   | 2023E   | 2022E  | 2023E  |  |
|                                       | (THB m) | (THB m) | (THB m) | (THB m) | (%)    | (%)    |  |
| Thailand car exports (m units)        | 0.92    | 0.96    | 1       | 1.05    | (8)    | (9)    |  |
| Revenue                               | 1,336   | 1,461   | 1,454   | 1,611   | (8)    | (9)    |  |
| Gross profit                          | 480     | 570     | 674     | 823     | (29)   | (31)   |  |
| SG&A                                  | (170)   | (186)   | (185)   | (181)   | (8)    | 3      |  |
| Share of profit (loss) from associate | (19)    | (5)     | 8       | 13      | n.a.   | n.a.   |  |
| MI                                    | (48)    | (21)    | (6)     | 0       | 700    | n.a.   |  |
| Net profit                            | 206     | 261     | 359     | 401     | (43)   | (35)   |  |
| Margin                                | (%)     | (%)     | (%)     | (%)     | (ppt)  | (ppt)  |  |
| GPM                                   | 35.9    | 39.0    | 46.4    | 51.1    | (10.4) | (12.1) |  |
| NPM                                   | 15.4    | 17.8    | 24.7    | 24.9    | (9.3)  | (7.1)  |  |