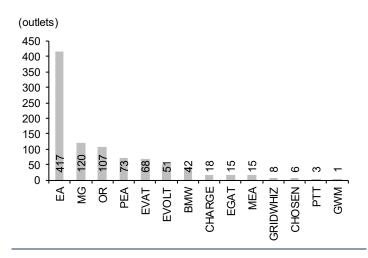

Exhibit 47: Number of chargers by electricity type (AC vs DC) Exhibit 48: OR's EV charging locations as of Sep-21

Source: EVAT Source: OR According to the Energy Planning Policy Office (EPPO), the number of EV charging stations in Thailand has jumped from 640 in 2021 to 944 stations as of 4 Mar-22, comprising 417 stations from Energy Absolute (EA TB, BUY), 120 from MG (Thailand), owned by CP group, 107 from OR, 73 from PEA, 68 from EVAT, 15 from EGAT, 15 from MEA, and only 3 from Arun Plus, PTT (PTT TB, BUY)'s EV arm.

Exhibit 49: Number of EV charging stations in Thailand as of 4 Mar-22

|    | Company                                                | Number of charging stations |
|----|--------------------------------------------------------|-----------------------------|
|    |                                                        | (no.)                       |
| 1  | EA                                                     | 417                         |
| 2  | MG Sales (Thailand), owned by CP group                 | 120                         |
| 3  | OR                                                     | 107                         |
| 4  | The Provincial Electricity Authority of Thailand (PEA) | 73                          |
| 5  | The Electricity Vehicle Association of Thailand (EVAT) | 68                          |
| 6  | EVOLT Technology                                       | 51                          |
| 7  | BMW (Thailand)                                         | 42                          |
| 8  | Charge Management                                      | 18                          |
| 9  | Electricity Generating Authority of Thailand (EGAT)    | 15                          |
| 10 | Metropolitan Electricity Authority of Thailand (MEA)   | 15                          |
| 11 | GridWhiz (Thailand)                                    | 8                           |
| 12 | Chosen Energy                                          | 6                           |
| 13 | Arun Plus (PTT)                                        | 3                           |
| 14 | Great Wall Motors (GWM)                                | 1                           |
|    | Total                                                  | 944                         |