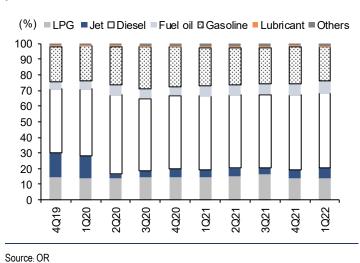

Exhibit 12: Retail oil sales volume vs marketing margin

Exhibit 13: Retail oil sales volume vs commercial oil sales volume

Source: OR Source: OR

**Commercial oil strategy.** During the Covid-19 pandemic period in 2020-1Q22, OR saw its sales volume of jet fuel significantly decline from 25% of total commercial sales to only 7% in 1Q22, as the demand for jet fuel has remained weak due to the low number of long-haul international flights for inbound tourist arrivals.

**Upside from jet demand recovery.** According to the Department of Energy Business (DOEB), the demand for jet fuel in Thailand stayed at 7.3m litres per day in Apr-22, representing only one-third of the pre-Covid level of 22m litres per day in 2019. Management expects the demand for jet fuel to gradually increase to 50% or 10m litres per day in Dec-22 before reaching 90-100% of the pre-Covid-19 level by the end of 2023.