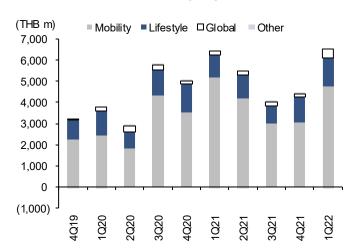

Exhibit 4: EBITDA margin by segment

Source: OR Source: OR

Exhibit 5: EBITDA breakdown by segment

Since its initial public offering in 4Q19, OR has seen its EBITDA margins for non-oil, or lifestyle, strengthening above 25%, while its EBITDA margin for oil, or mobility, has stayed low in the range of 2-4%. Meanwhile, the EBITDA margin of the global segment (oil and non-oil business overseas) has remained weak below 5%, except for in 2Q20 when OR won a large oil sales order in the Philippines.

**Exhibit 6: Operating profit breakdown by segment** 

Exhibit 7: EBITDA breakdown by segment

Source: OR

We believe APPS, as one of OR's flagship oil stations, provides a strong indicator for OR's potential to grow its non-oil EBITDA from 21-30% during 4Q19-1Q22 to 30-40% by 2025. The main driver would come from the high EBITDA margin of Café Amazon, rising from 59% in 2020-21 to 62% in 2024, based on our estimate.