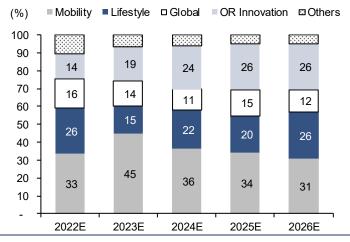

Based on OR's most recent capex plan for 2022-26, the investment budget earmarked for the lifestyle or non-oil business will account for 15-26% in 2022-26, mainly for the investments in new ventures related to F&B and services to be able to be operationally integrated and financially synergised to drive up its EBITDA from the non-oil business.

Capex of 11.5-16% in 2022-26 for the global unit includes both oil (oil stations and commercial) and non-oil businesses (F&B, services), implying that parts of the capex for the expansion in OR's global unit will be for the investments in F&B and other non-oil businesses.

Exhibit 35: Capex plan (2022-26) totalling THB93.5b

Exhibit 36: Capex plan (2022-26) totalling THB93.5b (%)

Source: OR

**Investments for OR's innovation.** OR plans to gradually increase its capex for the innovation businesses, which are mostly for investments in start-up companies via its JVs – Orbit Digital (investment #4 in Exhibit 26), online automotive service (#6), and ORZON Ventures (#7).