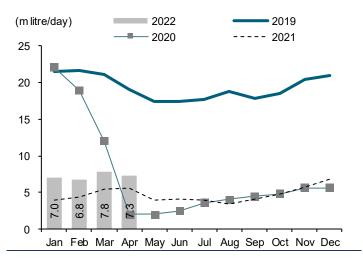

Exhibit 12: Retail oil sales volume vs marketing margin

Exhibit 13: Retail oil sales volume vs commercial oil sales volume

Source: OR Source: OR

**Commercial oil strategy.** During the Covid-19 pandemic period in 2020-1Q22, OR saw its sales volume of jet fuel significantly decline from 25% of total commercial sales to only 7% in 1Q22, as the demand for jet fuel has remained weak due to the low number of long-haul international flights for inbound tourist arrivals.

**Upside from jet demand recovery.** According to the Department of Energy Business (DOEB), the demand for jet fuel in Thailand stayed at 7.3m litres per day in Apr-22, representing only one-third of the pre-Covid level of 22m litres per day in 2019. Management expects the demand for jet fuel to gradually increase to 50% or 10m litres per day in Dec-22 before reaching 90-100% of the pre-Covid-19 level by the end of 2023.

We believe that starting in 2H22, OR will see an earnings upside from jet sales, driven by the rising sales volume and an improving margin as we think the jet fuel price is likely to peak at USD160-170/bbl and likely soften in 2H22. This would potentially enhance the jet fuel margin for OR based on the selling price of a month's lag in pricing (M-1) vs the real cost (M).