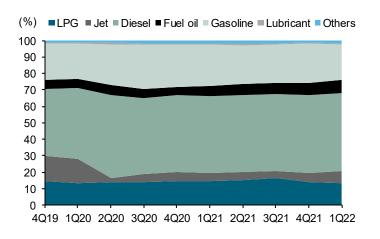

Exhibit 12: Retail oil sales volume vs marketing margin

Exhibit 13: Retail oil sales volume vs commercial oil sales volume

Source: OR Source: OR

**Commercial oil strategy.** During the Covid-19 pandemic period in 2020-1Q22, OR saw its sales volume of jet fuel significantly decline from 25% of total commercial sales to only 7% in 1Q22, as the demand for jet fuel has remained weak due to the low number of long-haul international flights for inbound tourist arrivals.

**Upside from jet demand recovery.** According to the Department of Energy Business (DOEB), the demand for jet fuel in Thailand stayed at 7.3m litres per day in Apr-22, representing only one-third of the pre-Covid level of 22m litres per day in 2019. Management expects the demand for jet fuel to gradually increase to 50% or 10m litres per day in Dec-22 before reaching 90-100% of the pre-Covid-19 level by the end of 2023.