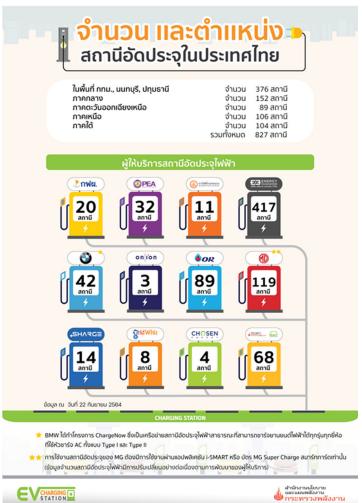

Exhibit 47: Number of chargers by electricity type (AC vs DC) Exhibit 48: OR's EV charging locations as of Sep-21

Source: EVAT Source: OR According to the Energy Planning Policy Office (EPPO), the number of EV charging stations in Thailand has jumped from 640 in 2021 to 944 stations as of 4 Mar-22, comprising 417 stations from Energy Absolute (EA TB, BUY), 120 from MG (Thailand), owned by CP group, 107 from OR, 73 from PEA, 68 from EVAT, 15 from EGAT, 15 from MEA, and only 3 from Arun Plus, PTT (PTT TB, BUY)'s EV arm.

EPPO indicated that as many as 567 EV charging stations with 13,251 fast chargers (direct current or DC chargers) are planned to be added nationwide by 2030, according to <a href="The Nation Thailand">The Nation Thailand</a> on 18 Jun-22. Around 505 charging stations and 8,227 DC chargers should be located in large cities and 62 charging stations with 5,024 DC chargers should be located on highway areas, according to EPPO.

Exhibit 49: Number of EV charging stations in Thailand as of 4 Mar-22

|    | Company                                                | Number of charging stations |
|----|--------------------------------------------------------|-----------------------------|
|    |                                                        | (no.)                       |
| 1  | EA                                                     | 417                         |
| 2  | MG Sales (Thailand), owned by CP group                 | 120                         |
| 3  | OR                                                     | 107                         |
| 4  | The Provincial Electricity Authority of Thailand (PEA) | 73                          |
| 5  | The Electricity Vehicle Association of Thailand (EVAT) | 68                          |
| 6  | EVOLT Technology                                       | 51                          |
| 7  | BMW (Thailand)                                         | 42                          |
| 8  | Charge Management                                      | 18                          |
| 9  | Electricity Generating Authority of Thailand (EGAT)    | 15                          |
| 10 | Metropolitan Electricity Authority of Thailand (MEA)   | 15                          |
| 11 | GridWhiz (Thailand)                                    | 8                           |
| 12 | Chosen Energy                                          | 6                           |
| 13 | Arun Plus (PTT)                                        | 3                           |
| 14 | Great Wall Motors (GWM)                                | 1                           |
|    | Total                                                  | 944                         |