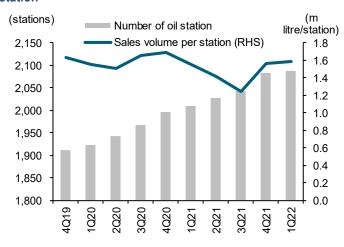

With a high average sales volume per station at 1.6m litres per station, OR has grown the EBITDA from its oil business by expanding its number of oil stations, mostly via dealer-owned, dealer-operated (DODO) stations such as APPS, to not only keep its investment low but also to enable OR to accelerate its oil EBITDA growth.

Exhibit 10: Number of oil stations vs oil sales volume per station

Exhibit 11: Number of oil stations vs retail oil sales volume

Source: OR Source: OR

**Oil EBITDA** margin strategy. OR has continued to sustain its oil EBITDA margin via the strategy to maintain its marketing margin for the oil sales volume in the range of THB1.0-1.4/litre during 3Q20-1Q22 during the Covid-19 pandemic period. This is thanks to the resilient marketing margin and the sound risk management to share the marketing margin with dealers, thereby sustaining its oil EBITDA at over 60% since 4Q19. OR plans to add around 400 new oil stations in Thailand while maintaining its oil EBITDA margin to grow its oil EBITDA in 2022-25.