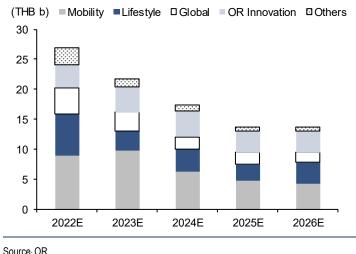

Based on OR's most recent capex plan for 2022-26, the investment budget earmarked for the lifestyle or non-oil business will account for 15-26% in 2022-26, mainly for the investments in new ventures related to F&B and services to be able to be operationally integrated and financially synergised to drive up its EBITDA from the non-oil business.

Capex of 11.5-16% in 2022-26 for the global unit includes both oil (oil stations and commercial) and non-oil businesses (F&B, services), implying that parts of the capex for the expansion in OR's global unit will be for the investments in F&B and other non-oil businesses.

Exhibit 35: Capex plan (2022-26) totalling THB93.5b

Exhibit 36: Capex plan (2022-26) totalling THB93.5b (%)

Source: OR

**Investments for OR's innovation.** OR plans to gradually increase its capex for the innovation businesses, which are mostly for investments in start-up companies via its JVs – Orbit Digital (investment #4 in Exhibit 26), online automotive service (#6), and ORZON Ventures (#7).