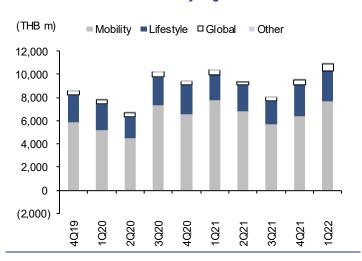

Sources: OR; FSSIA estimates

**Non-oil EBITDA growth roadmap.** The main reason for the expansion in the non-oil area and investment lies in the differential in the EBITDA margins of the oil and non-oil businesses, with the non-oil EBITDA (lifestyle) margin in the 21-30% range vs only a 0.8-3.8% range for the oil business (mobility), based on OR's EBITDA margins in 4Q19-1Q22.

Exhibit 4: EBITDA margin by segment

Source: OR Source: OR

Exhibit 5: EBITDA breakdown by segment

Since its initial public offering in 4Q19, OR has seen its EBITDA margins for non-oil, or lifestyle, strengthening above 25%, while its EBITDA margin for oil, or mobility, has stayed low in the range of 2-4%. Meanwhile, the EBITDA margin of the global segment (oil and non-oil business overseas) has remained weak below 5%, except for in 2Q20 when OR won a large oil sales order in the Philippines.