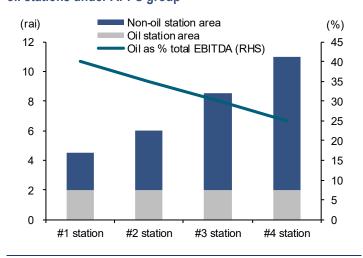

## From a fuel outlet to a retail magnet

Starting with a mere 2-rai PTT oil station in 2012, the owner has over time added larger-sized oil stations with larger areas for non-oil businesses, with the non-oil areas growing from 2.5 rai (56% of total area) for the first oil station (#1) in 2012, rising to 4 rai (67%) for the second oil station (#2) in 2014, 6.5 rai (76%) for the third oil station (#3) in 2019, and 9 rai (82%) for the fourth oil station (APPS) in 2021, based on our estimate.

According to APPS' owner, the investment costs of the integrated oil and non-oil stations have been in the range of THB8.9m per rai for #1 to THB16.5m per rai for #3, as the owner has increased the investment in the non-oil areas for the rental income, Café Amazon, and CVS, to boost the non-oil EBITDA from 60% of total EBITDA for #1 to 75% for APPS.

Exhibit 3: Development of PTT oil station franchise with higher focus on retail business

| Oil Stations                            | #1 station    | #2 station  | #3 station | #4 station       | Unit               |
|-----------------------------------------|---------------|-------------|------------|------------------|--------------------|
| Location                                | Kaset-Navamin | Pathumthani | Saimai     | Muangthong Thani |                    |
| Operation date                          | 2012          | 2014        | 2019       | 2021             |                    |
| Total area                              | 4.5           | 6           | 8.5        | 11               | rai                |
| Oil station area                        | 2.0           | 2.0         | 2.0        | 2.0              | rai                |
| Non-oil area                            | 2.5           | 4.0         | 6.5        | 9.0              | rai                |
| Oil station area as % of total area     | 44            | 33          | 24         | 18               | %                  |
| Non-oil area as % of total area         | 56            | 67          | 76         | 82               | %                  |
| Financial performance                   |               |             |            |                  |                    |
| Investment                              | 40            | 65          | 140        | 170              | THB m              |
| Investment per rai                      | 8.9           | 10.8        | 16.5       | 15.5             | THB m/rai          |
| Oil as % total EBITDA                   | 40            | 35          | 30         | 25               | %                  |
| Oil sales volume                        | 1.0           | 1.0         | 1.0        | 1.0              | m litres per month |
| No. of fuel nozzles                     | 36            | 36          | 36         | 36               | nozzle             |
| Payback period                          | 6.5           | 6.0         | 5.0        | 4.0              | year               |
| EBITDA margin                           |               |             |            |                  |                    |
| Oil stations                            | 4             | 4           | 4          | 4                |                    |
| Non-oil (Café Amazon, CVS, rental area) | 25            | 26          | 27         | 29               |                    |