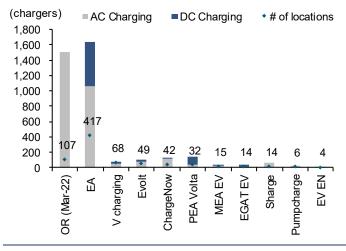

Exhibit 47: Number of chargers by electricity type (AC vs DC) Exhibit 48: OR's EV charging locations as of Sep-21

Source: EVAT Source: OR According to the Energy Planning Policy Office (EPPO), the number of EV charging stations in Thailand has jumped from 640 in 2021 to 944 stations as of 4 Mar-22, comprising 417 stations from Energy Absolute (EA TB, BUY), 120 from MG (Thailand), owned by CP group, 107 from OR, 73 from PEA, 68 from EVAT, 15 from EGAT, 15 from MEA, and only 3 from Arun Plus, PTT (PTT TB, BUY)'s EV arm.

Exhibit 49: Number of EV charging stations in Thailand as of 4 Mar-22

|    | Company                                                | Number of charging stations |
|----|--------------------------------------------------------|-----------------------------|
|    |                                                        | (no.)                       |
| 1  | EA                                                     | 417                         |
| 2  | MG Sales (Thailand), owned by CP group                 | 120                         |
| 3  | OR                                                     | 107                         |
| 4  | The Provincial Electricity Authority of Thailand (PEA) | 73                          |
| 5  | The Electricity Vehicle Association of Thailand (EVAT) | 68                          |
| 6  | EVOLT Technology                                       | 51                          |
| 7  | BMW (Thailand)                                         | 42                          |
| 8  | Charge Management                                      | 18                          |
| 9  | Electricity Generating Authority of Thailand (EGAT)    | 15                          |
| 10 | Metropolitan Electricity Authority of Thailand (MEA)   | 15                          |
| 11 | GridWhiz (Thailand)                                    | 8                           |
| 12 | Chosen Energy                                          | 6                           |
| 13 | Arun Plus (PTT)                                        | 3                           |
| 14 | Great Wall Motors (GWM)                                | 1                           |
|    | Total                                                  | 944                         |