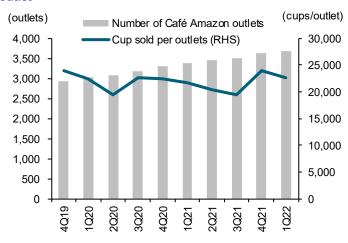

Exhibit 14: Commercial oil sales volume breakdown by product

Exhibit 15: Thailand's jet fuel consumption

Source: Department of Energy Business (DOEB)

Café Amazon gro

Café Amazon growth strategy. Thanks to OR's success in growing its in-house Café Amazon coffee chain, the EBITDA from Café Amazon has grown markedly from THB8.3b in 2018 to THB12.4b in 2021, driven by the expansion in the number of outlets by 100 annually in Thailand and the rising number of cups sold, from 60m cups in 2Q20 to 83m cups in 1Q22.

Exhibit 16: Number of Café Amazon outlets vs cups sold per outlet

Exhibit 17: Number of Café Amazon outlets vs total cups sold

Source: OR Source: OR

During our site visit at APPS, the owner indicated that Café Amazon has grown its EBITDA proportion from 25% of total EBITDA for #1 to 35% of total EBITDA for APPS (#4), thanks to the larger area and a more user-friendly and greener landscape that has successfully attracted a higher number of clients to Café Amazon. This has resulted in a higher number of cups sold from fewer than 500 cups per day in 2020 to over 1,000 cups per day currently.