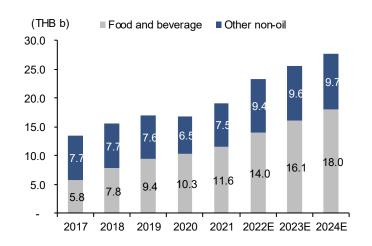

Sources: OR; FSSIA estimates

**Investments for non-oil F&B business.** Thanks to its crown jewel, Café Amazon, OR plans to grow its EBITDA from F&B and other non-oil businesses (rental area, CVS, and other services). We believe that starting in 2022, OR should see its EBITDA margin from the non-oil business rise from 24.7% in 2021 and 28.3% in 1Q22 to 30% in 2022-24, driven by rising EBITDA from F&B, mainly from Café Amazon and its acquired assets in the F&B value chain.

Exhibit 33: Non-oil revenue breakdown by F&B and others

Exhibit 34: Non-oil revenue, gross margin, and EBITDA margin

Sources: OR; FSSIA estimates

Sources: OR; FSSIA estimates

For the F&B and other non-oil businesses, OR has strengthened its in-house, organic growth from Flash Express (investment #1 in Exhibit 26), Peaberry Thai (#2), "Ohkajhu" (#3), ISGC for Kouen (#8), Kamu (#9), "Freshket" (#10), Boonrawd (#12), and K-nex (#13). Its organic growth investments include investments for the bakery production plant, the mixing powder plant, and the distribution centre for the F&B business.