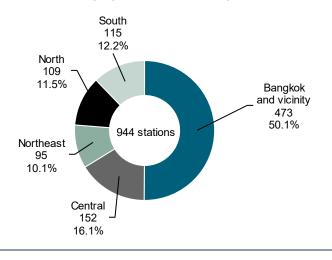

Exhibit 47: Number of chargers by electricity type (AC vs DC) Exhibit 48: OR's EV charging locations as of Sep-21

Source: EVAT Source: OR According to the Energy Planning Policy Office (EPPO), the number of EV charging stations in Thailand has jumped from 640 in 2021 to 944 stations as of 4 Mar-22, comprising 417 stations from Energy Absolute (EA TB, BUY), 120 from MG (Thailand), owned by CP group, 107 from OR, 73 from PEA, 68 from EVAT, 15 from EGAT, 15 from MEA, and only 3 from Arun Plus, PTT (PTT TB, BUY)'s EV arm.

Source: EPPO

Exhibit 50: EV charging station locations by area

Exhibit 51: Number of EV charging stations by operator

Source: EPPO Source: EPPO

Exhibit 52: EV charging station format

Source: EPPO

Exhibit 54: EV chargers at PTT Station