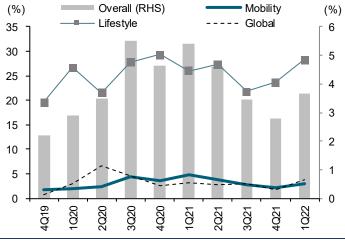

Sources: OR; FSSIA estimates

**Non-oil EBITDA growth roadmap.** The main reason for the expansion in the non-oil area and investment lies in the differential in the EBITDA margins of the oil and non-oil businesses, with the non-oil EBITDA (lifestyle) margin in the 21-30% range vs only a 0.8-3.8% range for the oil business (mobility), based on OR's EBITDA margins in 4Q19-1Q22.

Exhibit 4: EBITDA margin by segment

Source: OR Source: OR

Exhibit 5: EBITDA breakdown by segment

Since its initial public offering in 4Q19, OR has seen its EBITDA margins for non-oil, or lifestyle, strengthening above 25%, while its EBITDA margin for oil, or mobility, has stayed low in the range of 2-4%. Meanwhile, the EBITDA margin of the global segment (oil and non-oil business overseas) has remained weak below 5%, except for in 2Q20 when OR won a large oil sales order in the Philippines.