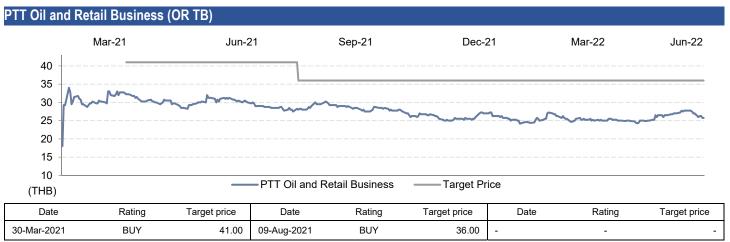

## Best play on demand recoveries for oil, retail, and F&B

Maintain BUY but cut our SoTP-based TP from THB36 to THB32 to reflect 1) our EPS cuts; 2) lower 2022E EV/EBITDA for the commercial oil segment from 8x to 7x to reflect the weaker oil demand; and 3) higher EV/EBITDA for retail from 9.0x to 9.7x, still a discount to the commerce sector average of 12x, to reflect OR's resilient oil marketing margin.

# BUY

**UNCHANGED** 

| TARGET PRICE    | THB32.00 |
|-----------------|----------|
| CLOSE           | THB25.75 |
| UP/DOWNSIDE     | +24.3%   |
| PRIOR TP        | THB36.00 |
| CHANGE IN TP    | -11.1%   |
| TP vs CONSENSUS | +12.3%   |