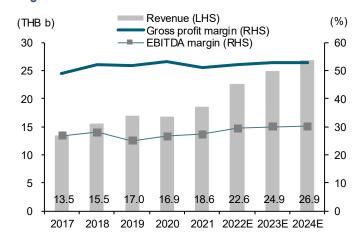

#### **KEY STOCK DATA**

| YE Dec (THB m)       | 2021    | 2022E   | 2023E   | 2024E   |
|----------------------|---------|---------|---------|---------|
| Revenue              | 511,799 | 555,967 | 564,638 | 578,380 |
| Net profit           | 11,780  | 11,654  | 13,879  | 13,706  |
| EPS (THB)            | 0.98    | 0.97    | 1.16    | 1.14    |
| vs Consensus (%)     | -       | (2.2)   | 3.5     | (6.5)   |
| EBITDA               | 17,195  | 19,159  | 24,843  | 27,186  |
| Core net profit      | 11,780  | 11,654  | 13,879  | 13,706  |
| Core EPS (THB)       | 0.98    | 0.97    | 1.16    | 1.14    |
| Chg. In EPS est. (%) | -       | (2.0)   | (2.0)   | (2.2)   |
| EPS growth (%)       | (11.3)  | (1.1)   | 19.1    | (1.3)   |
| Core P/E (x)         | 26.2    | 26.5    | 22.3    | 22.5    |
| Dividend yield (%)   | 1.8     | 1.9     | 1.9     | 1.9     |
| EV/EBITDA (x)        | 16.1    | 15.3    | 11.9    | 10.7    |
| Price/book (x)       | 3.1     | 2.9     | 2.7     | 2.6     |
| Net debt/Equity (%)  | (31.9)  | (14.7)  | (11.6)  | (15.0)  |
| ROE (%)              | 17.1    | 11.3    | 12.7    | 11.7    |