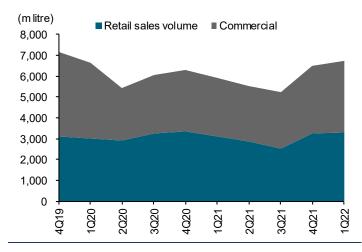

With a high average sales volume per station at 1.6m litres per station, OR has grown the EBITDA from its oil business by expanding its number of oil stations, mostly via dealer-owned, dealer-operated (DODO) stations such as APPS, to not only keep its investment low but also to enable OR to accelerate its oil EBITDA growth.

Exhibit 10: Number of oil stations vs oil sales volume per station

Exhibit 11: Number of oil stations vs retail oil sales volume

Source: OR Source: OR

**Oil EBITDA** margin strategy. OR has continued to sustain its oil EBITDA margin via the strategy to maintain its marketing margin for the oil sales volume in the range of THB1.0-1.4/litre during 3Q20-1Q22 during the Covid-19 pandemic period. This is thanks to the resilient marketing margin and the sound risk management to share the marketing margin with dealers, thereby sustaining its oil EBITDA at over 60% since 4Q19. OR plans to add around 400 new oil stations in Thailand while maintaining its oil EBITDA margin to grow its oil EBITDA in 2022-25.