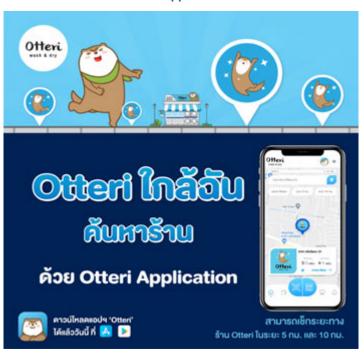

Exhibit 38: K-nex's Otteri Wash & Dry station

 $Sources: \underline{Otteriwashdry.com}$ 

Exhibit 39: K-nex and OR in their partnership ceremony

Sources: Otteriwashdry.com

Source: Otteriwashdry.com

K-nex has its own well-established Otteri Wash & Dry station franchise, with a proven track record of over 634 branches and over 0.1m repeat customers, according to the company's website. K-nex has a user-friendly mobile application named "Otteri" to allow customers to search for nearby branches within a 5-10 km radius for its coin-run washing & dryer machine services.