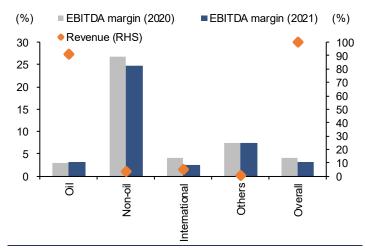

Exhibit 24: EBITDA breakdown by segment for four oil stations under APPS group

Exhibit 25: EBITDA margin by segment (2020 vs 2021), revenue as % of total revenue in 2020

Sources: APPS; FSSIA estimates

Sources: APPS; FSSIA estimates