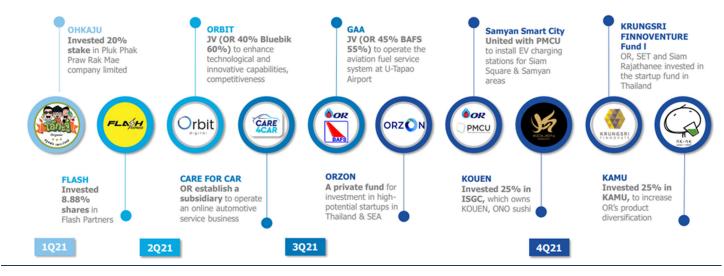

## M&A growth strategy remains on track

Since its IPO in Feb-21, OR has acquired a host of assets, mostly in the F&B and service industries, and has entered into JVs with a number of partners to set up many subsidiaries and associates to grow its fuel-retail business portfolio.

Exhibit 26: OR's investment history in Oct-20 to Jun-22 (21 months)

|    | Acquisition date | Company acquired / Partnership / Investment                                                           | Business                                                                                                                                                                                                                             | Partners'<br>brand              | Business                                            | No. of<br>branches | Transaction format | Stake<br>acquired | Investment<br>value |
|----|------------------|-------------------------------------------------------------------------------------------------------|--------------------------------------------------------------------------------------------------------------------------------------------------------------------------------------------------------------------------------------|---------------------------------|-----------------------------------------------------|--------------------|--------------------|-------------------|---------------------|
|    |                  | mvoounone                                                                                             |                                                                                                                                                                                                                                      |                                 |                                                     | (branch)           |                    | (%)               | (THB m)             |
| 1  | 12 Oct-20        | Flash Express                                                                                         | A leading e-commerce logistics<br>company in Thailand with a<br>unique on-site pick-up service<br>as a key differentiating service<br>from its rivals                                                                                | Flash                           | E-commerce<br>freight<br>provider                   | n/a                | Investment         | 8.88              | 6,200               |
| 2  | 1 Dec-21         | Peaberry Thai                                                                                         | A fully integrated operator in<br>the coffee value chain including<br>supplying, manufacturing, and<br>distributing coffee beans and<br>equipment, with the coffee<br>shop brand 'Pacamara'                                          | Pacamara                        | Coffee<br>supply chain<br>service and<br>café chain | 4                  | Investment         | 65                | 172                 |
| 3  | 26 Feb-21        | Pluk Phak Praw<br>Rak Mae                                                                             | Thailand's leading healthy<br>organic food restaurant chain<br>under the brand 'Ohkajhu'                                                                                                                                             | Ohkajhu                         | Restaurant<br>chain                                 | 16                 | Investment         | 20                | 400                 |
| 4  | 17 May-21        | Bluebik                                                                                               | JV under Orbit Digital to<br>enhance technological and<br>innovative capabilities,<br>competitiveness, and increase<br>value through digital business<br>development                                                                 | Blue Bik<br>(BBIK TB)           | Consulting                                          | n/a                | JV                 | 40                | 20                  |
| 5  | 2 Jul-21         | Bangkok Aviation<br>Fuel Services<br>Public Company<br>Limited (BAFS)                                 | JV under Global Aero<br>Associates Company Limited to<br>provide aviation fuel services at<br>U-Tapao International Airport                                                                                                          | BAFS                            | Fuel<br>refuelling<br>service                       | n/a                | JV                 | 45                | 545                 |
| 6  | 21 Jul-21        | Online automotive service                                                                             | A new subsidiary to operate business related to online automotive service                                                                                                                                                            | n/a                             | Auto service                                        | n/a                | Subsidiary         | 100               | 106                 |
| 7  | 5 Oct-21         | 500 Startups Group<br>(500 Startups)                                                                  | A venture capital under the name ORZON Ventures to invest in high-potential startup companies in Thailand and Southeast Asia, to seek new opportunities to build new S-Curve growth                                                  | 500 Tuk<br>Tuk                  | Start-up<br>investment<br>arm                       | n/a                | JV                 | 99                | 825                 |
| 8  | 27 Oct-21        | Imsub Global<br>Cuisine Company<br>Limited (ISGC)                                                     | Operates Kouen, a Japanese restaurant, along with other brands                                                                                                                                                                       | Kouen                           | Restaurant<br>chain                                 |                    |                    | 25                | 192                 |
| 9  | 27 Dec-21        | KAMU KAMU                                                                                             | Owns and operates high-<br>quality craft drink shops,<br>predominantly tea-based                                                                                                                                                     | Kamu                            | Beverage<br>chain                                   |                    | Investment         | 25                | 480                 |
| 10 | 20 May-22        | Polar Bear Mission<br>(Freshket)                                                                      | Entered into a JV to operate a food supply chain service for the import and marketing of raw, fresh, and dry ingredients and materials to hotels, restaurants, and consumers                                                         | Freshket                        | Food supply<br>chain service                        | n/a                | 1V                 | 34.33             | 508                 |
| 11 | 6 Jun-22         | China National<br>Aviation Fuel<br>International<br>Holdings (CNAF),<br>TotalEnergies, SG<br>Holdings | Established a JV to operate a jet refuelling service at Phnom Penh Airport, with a concession agreement with Cambodia Airport Investment Company (CAIC)                                                                              | TOTAL                           | Fuel<br>refuelling<br>service                       | n/a                | 1V                 | 33.33             | 637                 |
| 12 | 8 Jun-22         | Boonrawd                                                                                              | Aims to produce and market<br>ready-to-drink coffee and other<br>F&B products via Boonrawd's<br>strengths in alcoholic and non-<br>alcoholic beverages                                                                               | Singha<br>beer and<br>other F&B | F&B<br>producer &<br>marketer                       | n/a                | JV                 | 50                | 210                 |
| 13 | 17 Jun-22        | K-nex                                                                                                 | Enhancing service in wash & dry stations using K-nex's strength as an importer and marketer of household and industrial washing and dryer machines for hotels, hospitals, and industrial firms with over 108,906 recurring customers | Ottari<br>Wash &<br>Dry         | Wash & dry<br>service                               | 634                | Investment         | 40                | 1,105               |
|    | Total            |                                                                                                       | 100,000 recurring dustorners                                                                                                                                                                                                         |                                 |                                                     |                    |                    |                   | 11,400              |

Exhibit 27: Investment timeline as of 2021

Source: OR

OR's "Lifestyle Living Station" concept is for a one-stop service centre for the nearby community, providing F&B (coffee and beverages, cafés, fast food chains, healthy food, and local food choices), services (CVS, 'FIT' auto service, EV charging stations, shipping and freight), and even relaxation and recreational areas for visitors to OR's gas stations. As a result, OR has strived for value creation via both organic and inorganic growth strategies to create higher earnings and shareholder value in a number of related businesses, including F&B and services.