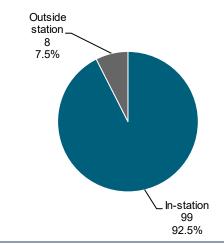

As of 1Q22, OR has already adopted a proactive strategy to install a total of 107 EV charging stations, mostly located inside its oil stations (99) with only 8 EV charging stations being located outside OR's oil stations.