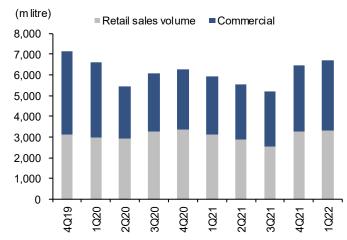

Exhibit 12: Retail oil sales volume vs marketing margin

Exhibit 13: Retail oil sales volume vs commercial oil sales volume

Source: OR Source: OR

**Commercial oil strategy.** During the Covid-19 pandemic period in 2020-1Q22, OR saw its sales volume of jet fuel significantly decline from 25% of total commercial sales to only 7% in 1Q22, as the demand for jet fuel has remained weak due to the low number of long-haul international flights for inbound tourist arrivals.