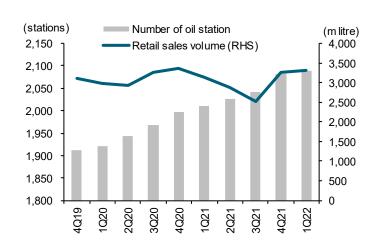

With a high average sales volume per station at 1.6m litres per station, OR has grown the EBITDA from its oil business by expanding its number of oil stations, mostly via dealer-owned, dealer-operated (DODO) stations such as APPS, to not only keep its investment low but also to enable OR to accelerate its oil EBITDA growth.

Exhibit 10: Number of oil stations vs oil sales volume per station

Exhibit 11: Number of oil stations vs retail oil sales volume

Source: OR Source: OR

**Oil EBITDA** margin strategy. OR has continued to sustain its oil EBITDA margin via the strategy to maintain its marketing margin for the oil sales volume in the range of THB1.0-1.4/litre during 3Q20-1Q22 during the Covid-19 pandemic period. This is thanks to the resilient marketing margin and the sound risk management to share the marketing margin with dealers, thereby sustaining its oil EBITDA at over 60% since 4Q19. OR plans to add around 400 new oil stations in Thailand while maintaining its oil EBITDA margin to grow its oil EBITDA in 2022-25.