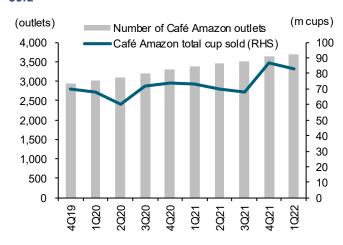

Exhibit 14: Commercial oil sales volume breakdown by product

Exhibit 15: Thailand's jet fuel consumption

Source: Department of Energy Business (DOEB)

Café Amazon gro

Café Amazon growth strategy. Thanks to OR's success in growing its in-house Café Amazon coffee chain, the EBITDA from Café Amazon has grown markedly from THB8.3b in 2018 to THB12.4b in 2021, driven by the expansion in the number of outlets by 100 annually in Thailand and the rising number of cups sold, from 60m cups in 2Q20 to 83m cups in 1Q22.

Exhibit 16: Number of Café Amazon outlets vs cups sold per outlet

Exhibit 17: Number of Café Amazon outlets vs total cups sold

Source: OR Source: OR

During our site visit at APPS, the owner indicated that Café Amazon has grown its EBITDA proportion from 25% of total EBITDA for #1 to 35% of total EBITDA for APPS (#4), thanks to the larger area and a more user-friendly and greener landscape that has successfully attracted a higher number of clients to Café Amazon. This has resulted in a higher number of cups sold from fewer than 500 cups per day in 2020 to over 1,000 cups per day currently.