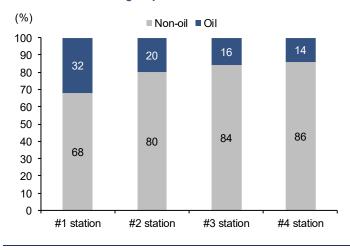

Exhibit 16: Number of Café Amazon outlets vs cups sold per outlet

Exhibit 17: Number of Café Amazon outlets vs total cups sold

Source: OR Source: OR

During our site visit at APPS, the owner indicated that Café Amazon has grown its EBITDA proportion from 25% of total EBITDA for #1 to 35% of total EBITDA for APPS (#4), thanks to the larger area and a more user-friendly and greener landscape that has successfully attracted a higher number of clients to Café Amazon. This has resulted in a higher number of cups sold from fewer than 500 cups per day in 2020 to over 1,000 cups per day currently.

Exhibit 18: EBITDA breakdown by segment of four oil stations under APPS group (%)

Exhibit 19: Area breakdown by oil and non-oil usage of four oil stations under APPS group

Sources: APPS' owner; OR; FSSIA estimates