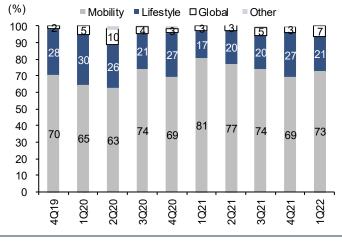

Sources: OR; FSSIA estimates

**Non-oil EBITDA growth roadmap.** The main reason for the expansion in the non-oil area and investment lies in the differential in the EBITDA margins of the oil and non-oil businesses, with the non-oil EBITDA (lifestyle) margin in the 21-30% range vs only a 0.8-3.8% range for the oil business (mobility), based on OR's EBITDA margins in 4Q19-1Q22.

Exhibit 4: EBITDA margin by segment

Source: OR Source: OR

Exhibit 5: EBITDA breakdown by segment

Since its initial public offering in 4Q19, OR has seen its EBITDA margins for non-oil, or lifestyle, strengthening above 25%, while its EBITDA margin for oil, or mobility, has stayed low in the range of 2-4%. Meanwhile, the EBITDA margin of the global segment (oil and non-oil business overseas) has remained weak below 5%, except for in 2Q20 when OR won a large oil sales order in the Philippines.