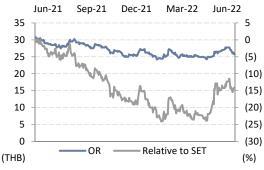

#### **KEY STOCK DATA**

| YE Dec (THB m)       | 2021    | 2022E   | 2023E   | 2024E   |
|----------------------|---------|---------|---------|---------|
| Revenue              | 511,799 | 555,967 | 564,638 | 578,380 |
| Net profit           | 11,780  | 11,654  | 13,879  | 13,706  |
| EPS (THB)            | 0.98    | 0.97    | 1.16    | 1.14    |
| vs Consensus (%)     | -       | (2.2)   | 3.5     | (6.5)   |
| EBITDA               | 17,195  | 19,159  | 24,843  | 27,186  |
| Core net profit      | 11,780  | 11,654  | 13,879  | 13,706  |
| Core EPS (THB)       | 0.98    | 0.97    | 1.16    | 1.14    |
| Chg. In EPS est. (%) | -       | (2.0)   | (2.0)   | (2.2)   |
| EPS growth (%)       | (11.3)  | (1.1)   | 19.1    | (1.3)   |
| Core P/E (x)         | 26.2    | 26.5    | 22.3    | 22.5    |
| Dividend yield (%)   | 1.8     | 1.9     | 1.9     | 1.9     |
| EV/EBITDA (x)        | 16.1    | 15.3    | 11.9    | 10.7    |
| Price/book (x)       | 3.1     | 2.9     | 2.7     | 2.6     |
| Net debt/Equity (%)  | (31.9)  | (14.7)  | (11.6)  | (15.0)  |
| ROE (%)              | 17.1    | 11.3    | 12.7    | 11.7    |

| Share price performance        | 1 Month | 3 Month | 12 Month   |
|--------------------------------|---------|---------|------------|
| Absolute (%)                   | (1.0)   | 1.0     | (16.9)     |
| Relative to country (%)        | 2.5     | 8.9     | (13.8)     |
| Mkt cap (USD m)                |         |         | 8,776      |
| 3m avg. daily turnover (USD m) |         |         | 18.3       |
| Free float (%)                 |         |         | 62         |
| Major shareholder              |         | I       | PTT (75%)  |
| 12m high/low (THB)             |         | 3       | 1.25/23.80 |
| Issued shares (m)              |         |         | 9,000.00   |