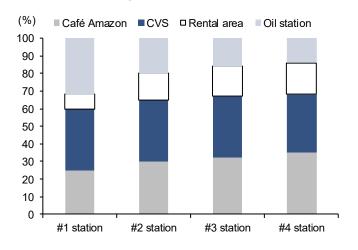

## From a fuel outlet to a retail magnet

Starting with a mere 2-rai PTT oil station in 2012, the owner has over time added larger-sized oil stations with larger areas for non-oil businesses, with the non-oil areas growing from 2.5 rai (56% of total area) for the first oil station (#1) in 2012, rising to 4 rai (67%) for the second oil station (#2) in 2014, 6.5 rai (76%) for the third oil station (#3) in 2019, and 9 rai (82%) for the fourth oil station (APPS) in 2021, based on our estimate.

According to APPS' owner, the investment costs of the integrated oil and non-oil stations have been in the range of THB8.9m per rai for #1 to THB16.5m per rai for #3, as the owner has increased the investment in the non-oil areas for the rental income, Café Amazon, and CVS, to boost the non-oil EBITDA from 60% of total EBITDA for #1 to 75% for APPS.

Exhibit 3: Development of PTT oil station franchise with higher focus on retail business

| Oil Stations                            | #1 station    | #2 station  | #3 station | #4 station       | Unit               |
|-----------------------------------------|---------------|-------------|------------|------------------|--------------------|
| Location                                | Kaset-Navamin | Pathumthani | Saimai     | Muangthong Thani |                    |
| Operation date                          | 2012          | 2014        | 2019       | 2021             |                    |
| Total area                              | 4.5           | 6           | 8.5        | 11               | rai                |
| Oil station area                        | 2.0           | 2.0         | 2.0        | 2.0              | rai                |
| Non-oil area                            | 2.5           | 4.0         | 6.5        | 9.0              | rai                |
| Oil station area as % of total area     | 44            | 33          | 24         | 18               | %                  |
| Non-oil area as % of total area         | 56            | 67          | 76         | 82               | %                  |
| Financial performance                   |               |             |            |                  |                    |
| Investment                              | 40            | 65          | 140        | 170              | THB m              |
| Investment per rai                      | 8.9           | 10.8        | 16.5       | 15.5             | THB m/rai          |
| Oil as % total EBITDA                   | 40            | 35          | 30         | 25               | %                  |
| Oil sales volume                        | 1.0           | 1.0         | 1.0        | 1.0              | m litres per month |
| No. of fuel nozzles                     | 36            | 36          | 36         | 36               | nozzle             |
| Payback period                          | 6.5           | 6.0         | 5.0        | 4.0              | year               |
| EBITDA margin                           |               |             |            |                  |                    |
| Oil stations                            | 4             | 4           | 4          | 4                |                    |
| Non-oil (Café Amazon, CVS, rental area) | 25            | 26          | 27         | 29               |                    |