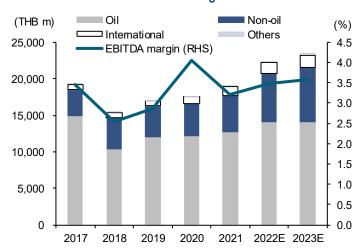

Exhibit 12: Retail oil sales volume vs marketing margin

Exhibit 13: Retail oil sales volume vs commercial oil sales volume

Source: OR Source: OR

**Commercial oil strategy.** During the Covid-19 pandemic period in 2020-1Q22, OR saw its sales volume of jet fuel significantly decline from 25% of total commercial sales to only 7% in 1Q22, as the demand for jet fuel has remained weak due to the low number of long-haul international flights for inbound tourist arrivals.

**Upside from jet demand recovery.** According to the Department of Energy Business (DOEB), the demand for jet fuel in Thailand stayed at 7.3m litres per day in Apr-22, representing only one-third of the pre-Covid level of 22m litres per day in 2019. Management expects the demand for jet fuel to gradually increase to 50% or 10m litres per day in Dec-22 before reaching 90-100% of the pre-Covid-19 level by the end of 2023.

We believe that starting in 2H22, OR will see an earnings upside from jet sales, driven by the rising sales volume and an improving margin as we think the jet fuel price is likely to peak at USD160-170/bbl and likely soften in 2H22. This would potentially enhance the jet fuel margin for OR based on the selling price of a month's lag in pricing (M-1) vs the real cost (M).