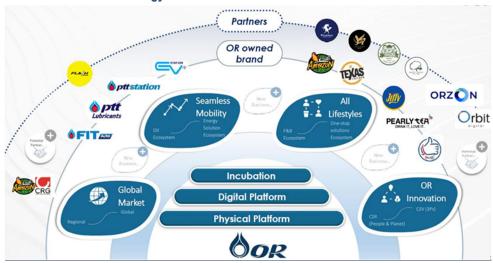

Exhibit 27: Investment timeline as of 2021

Source: OR

OR's "Lifestyle Living Station" concept is for a one-stop service centre for the nearby community, providing F&B (coffee and beverages, cafés, fast food chains, healthy food, and local food choices), services (CVS, 'FIT' auto service, EV charging stations, shipping and freight), and even relaxation and recreational areas for visitors to OR's gas stations. As a result, OR has strived for value creation via both organic and inorganic growth strategies to create higher earnings and shareholder value in a number of related businesses, including F&B and services.

Exhibit 37: Growth strategy

Source: OR

**K-nex:** wash & dry service for both B2B and B2C. OR's most recent acquisition is of a 40% stake worth THB1.1b in the 10-year-old K-nex, an importer of washing and drying machines for B2B clients including hospitals, hotels, and industrial firms, and an operator of the washing and drying service stations under the brand "Otteri Wash & Dry".