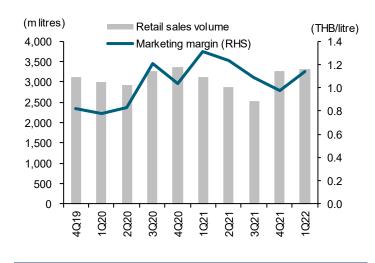

Exhibit 10: Number of oil stations vs oil sales volume per station

Exhibit 11: Number of oil stations vs retail oil sales volume

Source: OR Source: OR

**Oil EBITDA** margin strategy. OR has continued to sustain its oil EBITDA margin via the strategy to maintain its marketing margin for the oil sales volume in the range of THB1.0-1.4/litre during 3Q20-1Q22 during the Covid-19 pandemic period. This is thanks to the resilient marketing margin and the sound risk management to share the marketing margin with dealers, thereby sustaining its oil EBITDA at over 60% since 4Q19. OR plans to add around 400 new oil stations in Thailand while maintaining its oil EBITDA margin to grow its oil EBITDA in 2022-25.

Exhibit 12: Retail oil sales volume vs marketing margin

Exhibit 13: Retail oil sales volume vs commercial oil sales volume

Source: OR Source: OR

**Commercial oil strategy.** During the Covid-19 pandemic period in 2020-1Q22, OR saw its sales volume of jet fuel significantly decline from 25% of total commercial sales to only 7% in 1Q22, as the demand for jet fuel has remained weak due to the low number of long-haul international flights for inbound tourist arrivals.