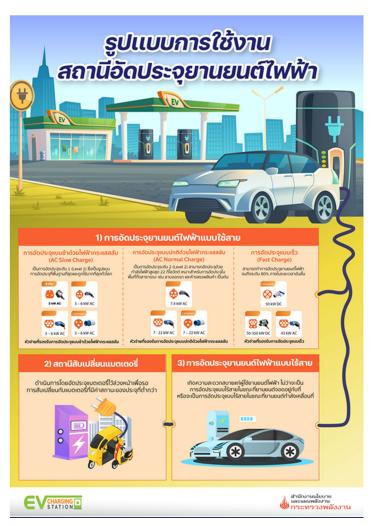

## Adapting to EV risk with EV charging units in oil stations

As Thailand's largest operator of oil stations, OR is highly exposed to the upcoming demand downside risk from the fast-emerging demand growth in the electric vehicle (EV) segment, not only in Thailand but also in any market where OR is presently operating.

As of 1Q22, OR has already adopted a proactive strategy to install a total of 107 EV charging stations, mostly located inside its oil stations (99) with only 8 EV charging stations being located outside OR's oil stations.

Exhibit 45: OR's EV chargers by type

Source: MarketeerOnline

Source: MarketeerOnline

From fuel-retail to EV-retail lifestyle business model? We believe OR's "adoptthen-adapt" strategy for the EV threat that could greatly jeopardise OR's oil demand, as the number of EVs has continued to grow in Thailand, should ensure OR's business survival as the lower demand for oil will be directly substituted by the rising demand for EV charging services.

By adopting an EV charging venture at this early stage to be installed inside and outside its oil stations, we think OR will be able to adapt its business well to grow its EBITDA higher, turning from a "fuel-retail" lifestyle model into an "EV-retail" lifestyle business platform. OR plans to add 100 or more EV chargers inside or outside its oil stations in 2022-25, up from its current 107 EV charging stations at the end of 1Q22.

At this point, the revenue and EBITDA from the EV charging business will be lower than OR's existing oil station business given the highly competitive industry landscape (low entry barrier, in-house substitutes at home or outside oil stations).

Exhibit 47: Number of chargers by electricity type (AC vs DC) Exhibit 48: OR's EV charging locations as of Sep-21

Source: EVAT Source: OR According to the Energy Planning Policy Office (EPPO), the number of EV charging stations in Thailand has jumped from 640 in 2021 to 944 stations as of 4 Mar-22, comprising 417 stations from Energy Absolute (EA TB, BUY), 120 from MG (Thailand), owned by CP group, 107 from OR, 73 from PEA, 68 from EVAT, 15 from EGAT, 15 from MEA, and only 3 from Arun Plus, PTT (PTT TB, BUY)'s EV arm.