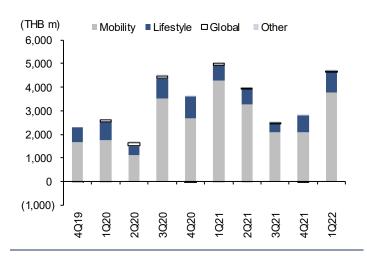

**Exhibit 6: Operating profit breakdown by segment** 

Exhibit 7: EBITDA breakdown by segment

Source: OR

We believe APPS, as one of OR's flagship oil stations, provides a strong indicator for OR's potential to grow its non-oil EBITDA from 21-30% during 4Q19-1Q22 to 30-40% by 2025. The main driver would come from the high EBITDA margin of Café Amazon, rising from 59% in 2020-21 to 62% in 2024, based on our estimate.

Exhibit 8: EBITDA breakdown by segment (%)

**Exhibit 9: EBITDA and EBITDA margin** 

Sources: OR; FSSIA estimates

Sources: OR; FSSIA estimates

Source: OR

**Oil EBITDA growth strategy.** APPS has clearly been a strong example of one of OR's retail oil growth drivers, with all of its four operating oil stations achieving a high sales turnover at over 30,000 litres per day or 1m litres per month, based on the owner's guidance. With a 2-rai area dedicated to the 36-nozzle fuel station, OR's APPS franchisee has successfully expanded its non-oil presence and EBITDA by increasing the non-oil areas while maintaining the oil area.