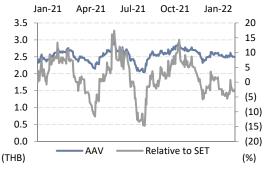

| Share price performance        | 1 Month                       | 3 Month | 12 Month  |  |  |  |
|--------------------------------|-------------------------------|---------|-----------|--|--|--|
| Absolute (%)                   | (4.6)                         | (6.8)   | 7.7       |  |  |  |
| Relative to country (%)        | (3.5)                         | (7.7)   | (3.6)     |  |  |  |
| Mkt cap (USD m)                |                               |         | 867       |  |  |  |
| 3m avg. daily turnover (USD m) |                               |         | 1.2       |  |  |  |
| Free float (%)                 |                               |         | 59        |  |  |  |
| Major shareholder              | AirAsia Aviation Limited (45% |         |           |  |  |  |
| 12m high/low (THB)             | 3.16/1.9                      |         |           |  |  |  |
| Issued shares (m)              |                               |         | 12,850.00 |  |  |  |