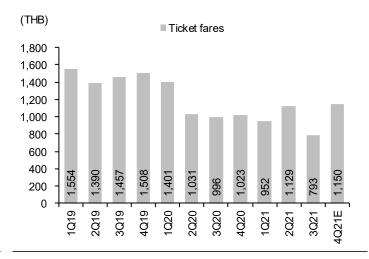

# **Exhibit 9: Ticket fares**

Sources: AAV; FSSIA estimates

Exhibit 10: Revenue breakdown by route as of 2019

**Exhibit 11: Core profit quarterly forecast** 

Source: AAV

Sources: AAV; FSSIA estimates

Exhibit 12: 4Q21 results preview