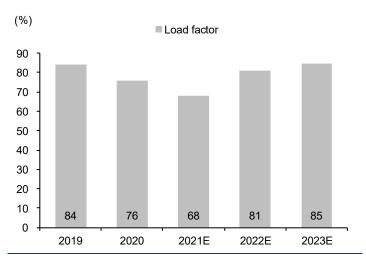

Sources: AAV; FSSIA estimates

**Exhibit 5: Load factor** 

Sources: AAV; FSSIA estimates

# Key assumptions

|                                  | 2021E | 2022E | 2023E |
|----------------------------------|-------|-------|-------|
| Number of aircraft (no.)         | 52    | 54    | 56    |
| Pax carried (m)                  | 3     | 13    | 23    |
| Load factor (%)                  | 68    | 81    | 85    |
| Average ticket fare (THB)        | 1,093 | 1,293 | 1,499 |
| Ancillaries per pax (THB/pax)    | 193   | 289   | 318   |
| Brent spot price (USD/bbl)       | 61    | 67    | 72    |
| Fuel price net hedging (USD/bbl) | 82    | 92    | 96    |