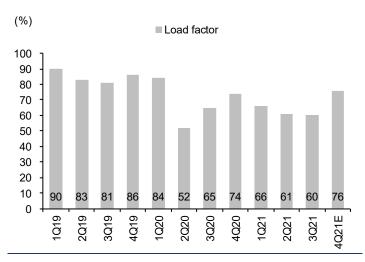

# **Exhibit 8: Passengers carried**

Sources: AAV; FSSIA estimates

Exhibit 7: Load factor

Sources: AAV; FSSIA estimates

# **4Q21 results preview**

AAV's domestic passengers-carried number improved from 0.1m to 1.1m in 4Q21 and hit 36% of pre-Covid levels in 3Q21 after Thailand eased lockdown restrictions. Its load factor improved to 76% from 60% in 3Q21. We estimate revenue could jump from THB0.3b to THB1.7b and reach 17% of pre-Covid levels.