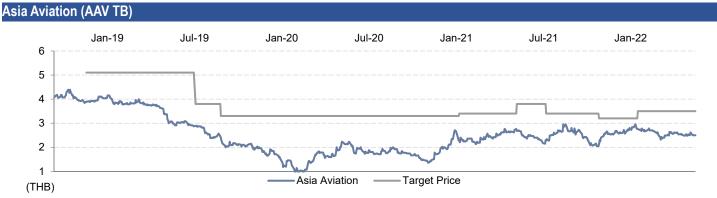

#### **UNCHANGED**

TARGET PRICE THB3.50
CLOSE THB2.50
UP/DOWNSIDE +40.0%
PRIOR TP THB3.50
CHANGE IN TP UNCHANGED
TP vs CONSENSUS +25.8%