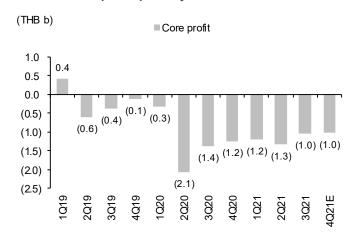

# **Exhibit 9: Ticket fares**

Sources: AAV; FSSIA estimates

Exhibit 10: Revenue breakdown by route as of 2019

**Exhibit 11: Core profit quarterly forecast** 

Source: AAV

Sources: AAV; FSSIA estimates

Exhibit 12: 4Q21 results preview

Expenses should increase q-q mainly due to the higher fuel cost following higher fuel consumption and higher jet fuel prices, and higher operating expenses due to greater seat capacity.

As a result, we forecast a core loss of THB1.0b in 4Q21, relatively in line with its 3Q21 core loss.