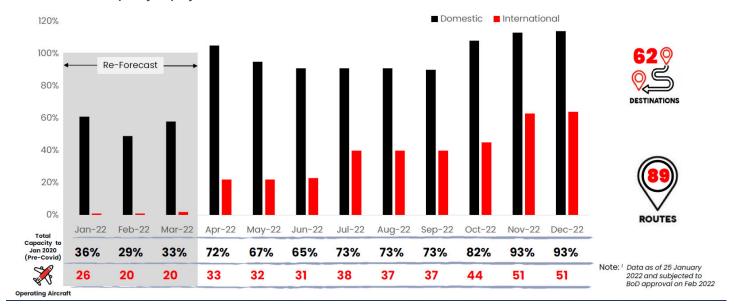

# Domestic traffic could reach pre-Covid levels by Mar-22

Although AAV slightly trimmed its 2022E passengers-carried assumption by 4% to 12.9m from 13.5m previously due to the Omicron variant, management sees positive signs of recovery from the domestic market and expects capacity to ramp up to 100% of pre-Covid levels by March, up from 60% of pre-Covid levels in January, leading to a possible upside to their assumptions. In addition, if domestic traffic recovers to pre-Covid levels, operating cash flow should turn positive from its average cash burn rate of THB200-300m per month.

# Exhibit 1: 2022E capacity deployment

Source: AAV

**Exhibit 2: Domestic passengers carried** 

Sources: AAV; FSSIA estimates

**Exhibit 4: Ticket fares** 

Sources: AAV; FSSIA estimates

**Exhibit 3: International passengers carried** 