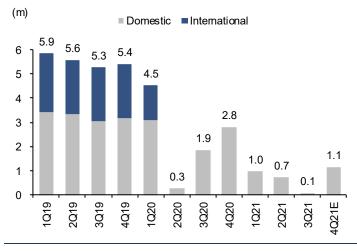

# Exhibit 1: 2022E capacity deployment

Source: AAV

**Exhibit 2: Domestic passengers carried** 

Sources: AAV; FSSIA estimates

**Exhibit 4: Ticket fares** 

Sources: AAV; FSSIA estimates

**Exhibit 3: International passengers carried** 

# **4Q21 results preview**

AAV's domestic passengers-carried number improved from 0.1m to 1.1m in 4Q21 and hit 36% of pre-Covid levels in 3Q21 after Thailand eased lockdown restrictions. Its load factor improved to 76% from 60% in 3Q21. We estimate revenue could jump from THB0.3b to THB1.7b and reach 17% of pre-Covid levels.