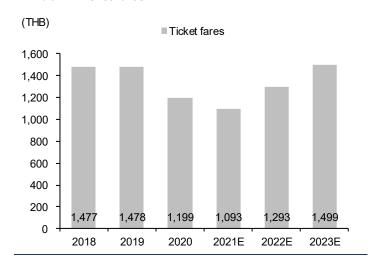

# Exhibit 1: 2022E capacity deployment

Source: AAV

**Exhibit 2: Domestic passengers carried** 

Sources: AAV; FSSIA estimates

**Exhibit 4: Ticket fares** 

Sources: AAV; FSSIA estimates

**Exhibit 3: International passengers carried** 

# Key assumptions

|                                  | 2021E | 2022E | 2023E |
|----------------------------------|-------|-------|-------|
| Number of aircraft (no.)         | 52    | 54    | 56    |
| Pax carried (m)                  | 3     | 13    | 23    |
| Load factor (%)                  | 68    | 81    | 85    |
| Average ticket fare (THB)        | 1,093 | 1,293 | 1,499 |
| Ancillaries per pax (THB/pax)    | 193   | 289   | 318   |
| Brent spot price (USD/bbl)       | 61    | 67    | 72    |
| Fuel price net hedging (USD/bbl) | 82    | 92    | 96    |