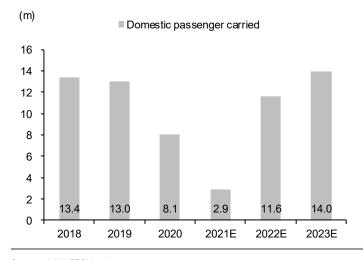

# Exhibit 1: 2022E capacity deployment

Source: AAV

**Exhibit 2: Domestic passengers carried** 

Sources: AAV; FSSIA estimates

**Exhibit 4: Ticket fares** 

Sources: AAV; FSSIA estimates

**Exhibit 3: International passengers carried** 

# Domestic traffic could reach pre-Covid levels by Mar-22

Although AAV slightly trimmed its 2022E passengers-carried assumption by 4% to 12.9m from 13.5m previously due to the Omicron variant, management sees positive signs of recovery from the domestic market and expects capacity to ramp up to 100% of pre-Covid levels by March, up from 60% of pre-Covid levels in January, leading to a possible upside to their assumptions. In addition, if domestic traffic recovers to pre-Covid levels, operating cash flow should turn positive from its average cash burn rate of THB200-300m per month.