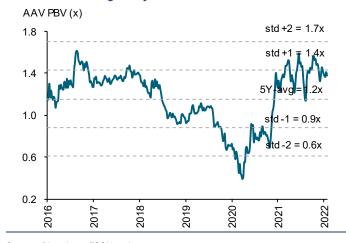

# Cut 2022E earnings, but maintain 2023E earnings and TP

We revise down our 2022 forecast from a THB0.8b core loss to a THB1.5b loss to reflect the Omicron impact in 1Q22 and adjust our assumptions to reflect AAV's latest guidance. However, we maintain our THB1.9b core profit forecast in 2023 and leave our TP intact at THB3.5, based on 1.1x 2023E adjusted P/BV, in line with its 5-yr average of 1.2x. Our 2023E adjusted BV is THB41b, based on 2023E equity of THB22.3b and adding back a one-off core loss over 2020-21 of THB17.5b.

Note: Change of items in percentage terms are represented in ppt change

Sources: AAV; FSSIA estimates

Exhibit 14: Rolling one-year forward P/BV band

Exhibit 15: Historical EV/EBITDA band

Sources: Bloomberg; FSSIA estimates