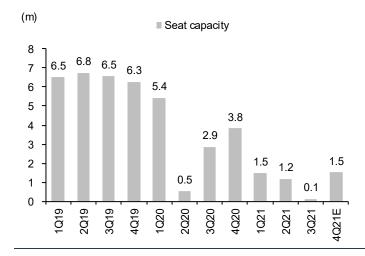

## **Exhibit 6: Seat capacity**

Sources: AAV; FSSIA estimates

# **4Q21 results preview**

AAV's domestic passengers-carried number improved from 0.1m to 1.1m in 4Q21 and hit 36% of pre-Covid levels in 3Q21 after Thailand eased lockdown restrictions. Its load factor improved to 76% from 60% in 3Q21. We estimate revenue could jump from THB0.3b to THB1.7b and reach 17% of pre-Covid levels.