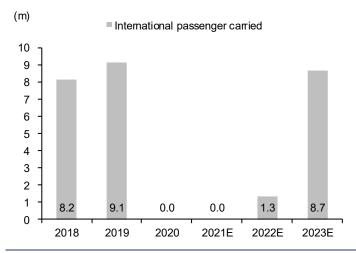

# Exhibit 1: 2022E capacity deployment

Source: AAV

**Exhibit 2: Domestic passengers carried** 

Sources: AAV; FSSIA estimates

**Exhibit 4: Ticket fares** 

Sources: AAV; FSSIA estimates

**Exhibit 3: International passengers carried** 