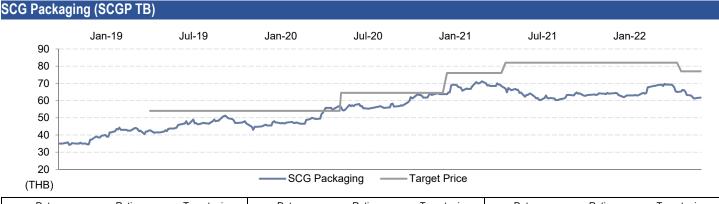

# SCG PACKAGING

**SCGP TB** 

THAILAND / INDUSTRIAL

UNCHANGED

**TARGET PRICE** THB77.00 CLOSE THB61.75 **UP/DOWNSIDE** +24.7% TP vs CONSENSUS +9.5%

# **Maintain BUY**

Maintain BUY and our TP of THB77, based on 17.5x 2022E EV/EBITDA - a valuation premium to its peers due to SCGP's strong net profit growth outlook that should limit the downside for its share price, in our view.