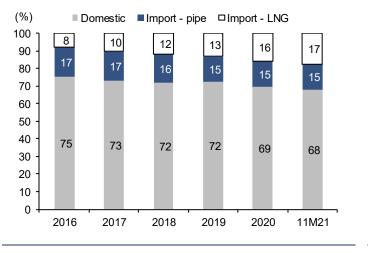

#### Exhibit 5: Thailand's gas supply breakdown by source (%)

#### (%) (mmscfd) Domestic Import - pipe □ Import - LNG Growth (RHS) 6,000 4.0 5.000 2.0 4,000 0.0 3.000 -2.0 2,000 -4.0 1,000 -6.0 0 -8.0 2016 2017 2018 2019 2020 11M21

Exhibit 6: Thailand's gas supply breakdown by source