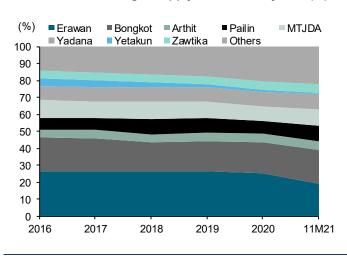

#### Exhibit 5: Thailand's gas supply breakdown by source (%)

#### (%) (mmscfd) Domestic Import - pipe □ Import - LNG Growth (RHS) 6,000 4.0 5.000 2.0 4,000 0.0 3.000 -2.0 2,000 -4.0 1,000 -6.0 0 -8.0 2016 2017 2018 2019 2020 11M21

Exhibit 6: Thailand's gas supply breakdown by source

#### Source: EPPO

Source: EPPO

While Yadana produces around 700-800mmscfd of gas and around 400-500mmscfd is exported to Thailand at 50-75% of total production under the current gas sales agreement, the remaining two gas fields of Yetagun and Zawtika have seen much lower gas production levels than Yadana's at 60-100mmscfd for Yetagun (19.3% owned by PTTEP) and 200-300mmscfd from Zawtika (80% owned by PTTEP).

#### Exhibit 8: Thailand's gas supply breakdown by field (%)

#### Source: EPPO

Source: EPPO

Hence, Yadana is the most important field for gas supply to Thailand from Myanmar. If PTTEP acquires an additional 25% stake to own a 50% stake in total, we estimate that Yadana's gas production and sales volume would contribute up to 7-10k boed, or 2-3% of PTTEP's total sales volume in 2022-23, which could translate to a 3-5% earnings upside to PTTEP, thanks to Yadana's low-cost structure.