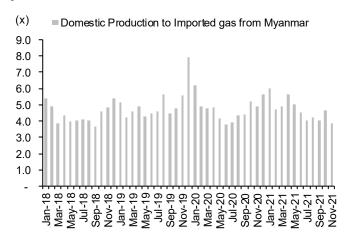

Chevron (28.2625%), PTTEP is now considering whether to take control of TotalEnergies' stake, which will be distributed on a pro rata basis under the current concession.

#### Volume upside vs cost downside

We see both upside and downside risks to PTTEP from the withdrawal of TotalEnergies from Yadana.

**Potential upside.** Under the current concession for Yadana, PTTEP is eligible to acquire an additional 25% stake based on its remaining stake in Yadana on a pro rata basis of 36.6% (25% out of remaining 68.25% stake, excluding the 31.24% stake of TotalEnergies). This could bring PTTEP's stake to 50% (current 25% plus 25% (36.6% of TotalEnergies' 31.24%).

#### Exhibit 3: Thailand gas production and imports



Source: EPPO

# Exhibit 4: Domestic production to imported gas from Myanmar



Source: EPPO

# **FINANSIA**

Yadana is one of the three gas fields currently owned by PTTEP in Myanmar, with the other two fields being Yetagun and Zawtika. The combined gas supply delivered via pipeline from Myanmar to Thailand ranges between 600-980mmscfd, representing around 20% of Thailand's total average gas supply from 2018 to Nov-21, according to the Energy Planning and Policy Office (EPPO).

#### Exhibit 5: Thailand's gas supply breakdown by source (%)



#### (%) (mmscfd) Domestic Import - pipe □ Import - LNG Growth (RHS) 6,000 4.0 5.000 2.0 4,000 0.0 3.000 -2.0 2,000 -4.0 1,000 -6.0 0 -8.0 2016 2017 2018 2019 2020 11M21

Exhibit 6: Thailand's gas supply breakdown by source

#### Source: EPPO

Source: EPPO

While Yadana produces around 700-800mmscfd of gas and around 400-500mms