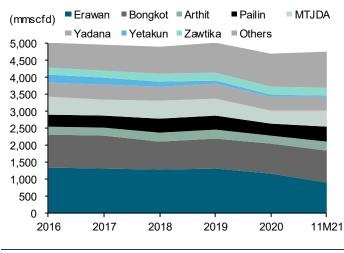

#### Source: EPPO

Source: EPPO

While Yadana produces around 700-800mmscfd of gas and around 400-500mmscfd is exported to Thailand at 50-75% of total production under the current gas sales agreement, the remaining two gas fields of Yetagun and Zawtika have seen much lower gas production levels than Yadana's at 60-100mmscfd for Yetagun (19.3% owned by PTTEP) and 200-300mmscfd from Zawtika (80% owned by PTTEP).

#### Exhibit 8: Thailand's gas supply breakdown by field (%)

#### Source: EPPO

Source: EPPO

Hence, Yadana is the most important field for gas supply to Thailand from Myanmar. If PTTEP acquires an additional 25% stake to own a 50% stake in total, we estimate that Yadana's gas production and sales volume would contribute up to 7-10k boed, or 2-3% of PTTEP's total sales volume in 2022-23, which could translate to a 3-5% earnings upside to PTTEP, thanks to Yadana's low-cost structure.