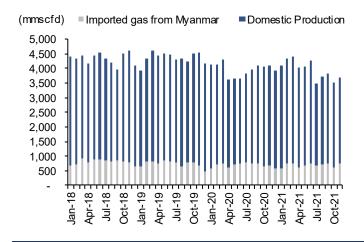

#### Exhibit 3: Thailand gas production and imports

Source: EPPO

# **FINANSIA**

Yadana is one of the three gas fields currently owned by PTTEP in Myanmar, with the other two fields being Yetagun and Zawtika. The combined gas supply delivered via pipeline from Myanmar to Thailand ranges between 600-980mmscfd, representing around 20% of Thailand's total average gas supply from 2018 to Nov-21, according to the Energy Planning and Policy Office (EPPO).