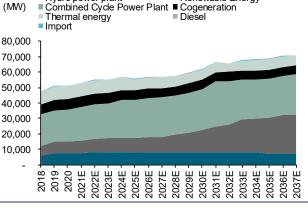

Source: PTTEP

Exhibit 11: Thailand's power capacity by power plant type Hydro power plant Renewable Energy

Source: EPPO

In addition, Thailand has continued to rely on gas-fired power plants as a major power source for the country, accounting for over 60% of total capacity, including combined cycle, cogeneration, and thermal power plants. Hence, any potential gas supply disruption from the gas imported from Myanmar may require PTTEP to invest more in Yadana, effectively increasing the risk for uncertain concession and decommissioning costs, in our view.