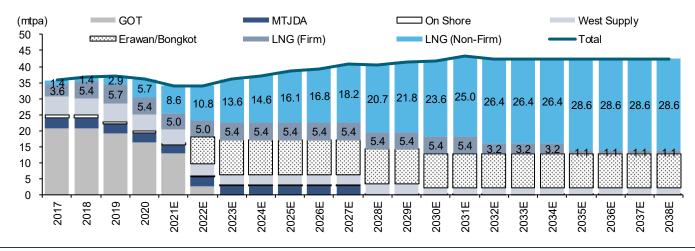

#### Exhibit 9: Gas supply projection under Gas Plan 2018

#### Source: EPPO

While we see a limited risk for PTTEP as a key operator of Zawtika gas field, we think PTTEP could see risks from 1) cost structure changes to Yadana during 2022-28, its expiration period, as there is no clear law governing the cost methodologies for the field; and 2) the potential downside from ballooning decommission costs at end-2028. The case in place is the long dispute over decommissioning costs between Chevron, a former operator and major shareholder of Erawan gas field, and PTTEP during the transition period to PTTEP as a new operator of Erawan, leading to a delay in PTTEP's entry to Erawan in preparation to operate and invest in the field.