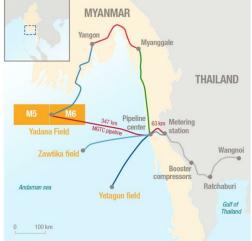

#### Exhibit 1: Yadana project

| Project                                | Yadana                                                |
|----------------------------------------|-------------------------------------------------------|
| Concessions                            | Blocks M5 and M6                                      |
| Area                                   | 26,140 square kilometres                              |
| Location                               | Gulf of Moattama,<br>Republic of the Union of Myanmar |
| Operator                               | TotalEnergies EP Myanmar                              |
| Petroleum Fields                       | Yadana, Badamyar and Sein                             |
| Type of Petroleum                      | Natural Gas                                           |
| Effective Date                         | 9-Jul-92                                              |
| Production Start-up                    | 1-Jul-98                                              |
| Partners                               |                                                       |
| - TotalEnergies EP Myanmar             | 31.24 %                                               |
| - Unocal Myanmar Offshore (UMOL)       | 28.26%                                                |
| - PTTEP International Limited (PTTEPI) | 25.50%                                                |
| - Myanma Oil and Gas Enterprise (MOGE) | 15.00%                                                |

# Exhibit 2: Yadana project location

Source: PTTEP

Source: Total Energy

As the third largest shareholder after TotalEnergies (31.2375%) and Unocal Myanmar Offshore Company (UMOCL), a subsidiary of Chevron (28.2625%), PTTEP is now considering whether to take control of TotalEnergies' stake, which will be distributed on a pro rata basis under the current concession.

#### Exhibit 10: Yetagun project

| Project                                      | Yetagun                                               |
|----------------------------------------------|-------------------------------------------------------|
| Concessions                                  | Blocks M12, M13 and M14                               |
| Area                                         | 24,130 square kilometres                              |
| Location                                     | Gulf of Martaban,<br>Republic of the Union of Myanmar |
| Operator                                     | Petronas Carigali Myanmar<br>(Hong Kong) Ltd.         |
| Petroleum Fields                             | Yetagun                                               |
| Type of Petroleum                            | Natural gas and condensate                            |
| Production Start-up                          | 1-Apr-00                                              |
| Partners                                     |                                                       |
| - Petronas Carigali Myanmar (Hong Kong) Ltd. | 40.91%                                                |
| - Myanma Oil and Gas Enterprise (MOGE)       | 20.45%                                                |
| - Nippon Oil Exploration (Myanmar) Ltd.      | 19.32%                                                |
| - PTTEP International Limited (PTTEPI)       | 19.31%                                                |

#### Exhibit 12: Zawtika project

| Project                                | Zawtika                                               |
|----------------------------------------|-------------------------------------------------------|
| Concessions                            | Blocks M9 and<br>Small North East Part of M11         |
| Area                                   | 12,306 square kilometer                               |
| Location                               | Gulf of Moattama,<br>Republic of the Union of Myanmar |
| Operator                               | PTTEP International Limited (PTTEPI)                  |
| Petroleum Fields                       | Zawtika, Kakonna and Gawthaka                         |
| Type of Petroleum                      | Natural Gas                                           |
| Effective Date                         | 12-Nov-03                                             |
| Partners                               |                                                       |
| - PTTEP International Limited (PTTEPI) | 80.00%                                                |
| - Myanma Oil and Gas Enterprise (MOGE) | 20.00                                                 |