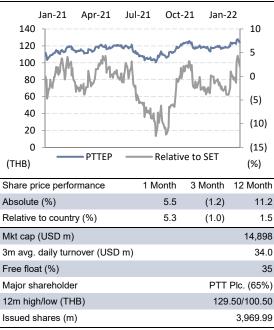

# 

| THB158.00 |
|-----------|
| THB124.00 |
| +27.4%    |
| THB158.00 |
| UNCHANGED |
| +10.1%    |
|           |

## **KEY STOCK DATA**

PTTEP TB

| YE Dec (THB m)       | 2020    | 2021E   | 2022E   | 2023E   |
|----------------------|---------|---------|---------|---------|
| Revenue              | 160,401 | 218,352 | 261,837 | 260,318 |
| Net profit           | 22,664  | 44,667  | 46,059  | 45,782  |
| EPS (THB)            | 5.71    | 11.25   | 11.60   | 11.53   |
| vs Consensus (%)     | -       | 8.8     | (9.6)   | (4.6)   |
| EBITDA               | 70,603  | 114,586 | 111,417 | 113,413 |
| Core net profit      | 23,685  | 44,667  | 46,059  | 45,782  |
| Core EPS (THB)       | 5.97    | 11.25   | 11.60   | 11.53   |
| Chg. In EPS est. (%) | -       | -       | -       | -       |
| EPS growth (%)       | (46.8)  | 88.6    | 3.1     | (0.6)   |
| Core P/E (x)         | 20.8    | 11.0    | 10.7    | 10.8    |
| Dividend yield (%)   | 3.4     | 5.4     | 5.6     | 5.6     |
| EV/EBITDA (x)        | 6.8     | 4.9     | 5.3     | 5.0     |
| Price/book (x)       | 1.4     | 1.3     | 1.3     | 1.2     |
| Net debt/Equity (%)  | (3.7)   | 19.0    | 25.2    | 17.1    |
| ROE (%)              | 6.7     | 12.3    | 12.1    | 11.4    |