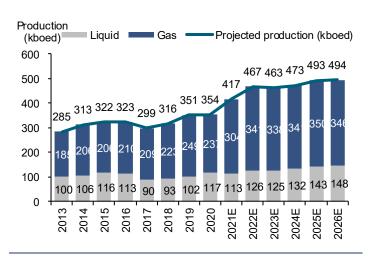

#### Key assumptions

|                           | 2021E   | 2022E   | 2023E   |
|---------------------------|---------|---------|---------|
| Brent oil price (USD/bbl) | 68      | 65      | 60      |
| Sales volume (boed)       | 424,740 | 513,890 | 533,890 |
| ASP (USD/boe)             | 41.9    | 41.5    | 39.8    |
| Gas price (USD/mmbtu)     | 5.5     | 5.6     | 5.5     |
| Cost (USD/boe)            | 32.5    | 32.4    | 33.4    |

#### Earnings sensitivity

- For every 1% increase in Dubai oil price, we project 2022 earnings would rise 1.3%, and vice versa, all else being equal.
- For every 1% increase in gas price, we estimate 2022 earnings would rise 1.2%, and vice versa.
- For every 1% increase in sales volume, we estimate 2022 earnings would rise 1.1%, and vice versa.