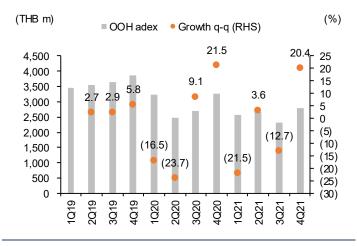

### Outdoor media was the most outperforming media format in 4Q21

According to the monthly adex figures from Nielsen, outdoor media was the media format that posted the strongest q-q recovery in 4Q21 (excluding cinemas which started reopening after the lockdown in 3Q21). It surged by 28% q-q to THB1.7b, with OOH media (including outdoor, transit, and in-store) growing by 20% in 4Q21, slightly higher than the total adex for the quarter. Moreover, as we can see from the exhibits below, when there are fluctuations in adex, OOH seems to have a higher degree of sensitivity than total adex. Therefore, with the expectation of a continuous improvement in adex in every quarter throughout 2022, we expect OOH adex to outperform TV and total adex thanks to people having a higher level of confidence to engage in OOH activities, leading to higher OOH adex.

Exhibit 1: OOH adex by quarter

Exhibit 2: Total adex by quarter

Sources: Nielsen; FSSIA's compilation

Sources: Nielsen; FSSIA's compilation