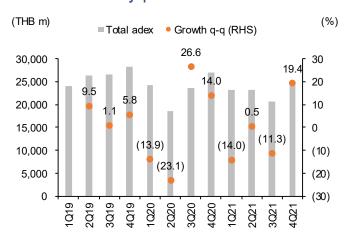

### Outdoor media was the most outperforming media format in 4Q21

According to the monthly adex figures from Nielsen, outdoor media was the media format that posted the strongest q-q recovery in 4Q21 (excluding cinemas which started reopening after the lockdown in 3Q21). It surged by 28% q-q to THB1.7b, with OOH media (including outdoor, transit, and in-store) growing by 20% in 4Q21, slightly higher than the total adex for the quarter. Moreover, as we can see from the exhibits below, when there are fluctuations in adex, OOH seems to have a higher degree of sensitivity than total adex. Therefore, with the expectation of a continuous improvement in adex in every quarter throughout 2022, we expect OOH adex to outperform TV and total adex thanks to people having a higher level of confidence to engage in OOH activities, leading to higher OOH adex.

Exhibit 1: OOH adex by quarter

Exhibit 2: Total adex by quarter

Sources: Nielsen; FSSIA's compilation

Sources: Nielsen; FSSIA's compilation