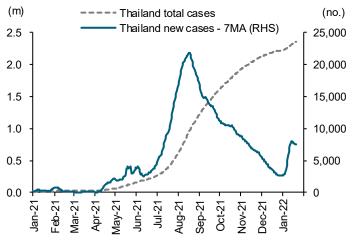

### Our previous sensitivity analysis had a better outlook

Looking forward to 1Q22, although the number of Covid cases is rising due to the Omicron variant, we believe that the number of people driving personal cars remains high. As we believe that most people have already adapted to the new normal of living with Covid, we are changing our sensitivity analysis that appeared in our previous report, "Plan B Media (PLANB TB) - Keep monitoring," dated 3 Dec-21, with the following key scenarios:

- 1. If the Omicron variant has a minimal spread, i.e. a daily infection rate of about 7,000-8,000 cases per day, we would expect there to only be a minimal impact on PLANB's earnings in 1Q22. We reduce the downside risk to our 2022 earnings forecast from about 10% to 5-10%;
- The Omicron variant spreads in Thailand but can be controlled and maintained and no lockdown is required. Based on this scenario, our base case, we expect that the number of Covid cases in Thailand would start rising again to slightly above 10,000 cases per day. We estimate that this case would negatively affect PLANB's earnings by about 10-15% from our previous expectation of a 15% downside risk.

### **Exhibit 5: Daily Covid cases in Thailand**

As of 20 Jan 2022

Source: Worldometers.info