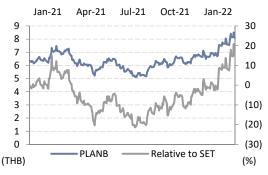

| Share price performance        | 1 Month                | 3 Month | 12 Month |  |  |
|--------------------------------|------------------------|---------|----------|--|--|
| Absolute (%)                   | 20.9                   | 27.5    | 27.5     |  |  |
| Relative to country (%)        | 17.9                   | 26.0    | 16.6     |  |  |
| Mkt cap (USD m)                |                        |         | 1,031    |  |  |
| 3m avg. daily turnover (USD m) |                        |         | 6.3      |  |  |
| Free float (%)                 |                        |         | 48       |  |  |
| Major shareholder              | Palin Lojanagosin (25% |         |          |  |  |
| 12m high/low (THB)             | 8.65/4.89              |         |          |  |  |
| Issued shares (m)              |                        |         | 3,882.57 |  |  |