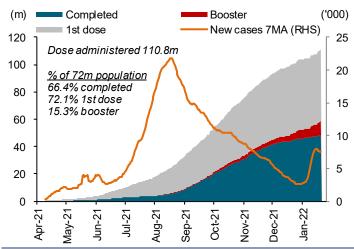

### **Exhibit 5: Daily Covid cases in Thailand**

As of 20 Jan 2022

Source: Worldometers.info

#### **Exhibit 6: Vaccination rollout in Thailand**

As of 20 Jan 2022 Source: Worldometers.info