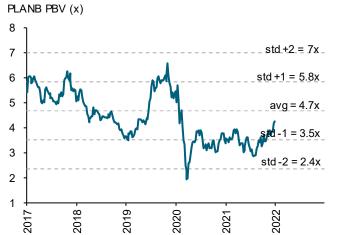

### Exhibit 8: Rolling one-year forward P/E band

Note: Applied EPS 2022 for 2021 and removed an abnormal period Sources: Bloomberg; FSSIA estimates

Exhibit 9: Rolling one-year forward P/BV band

Sources: Bloomberg; FSSIA estimates