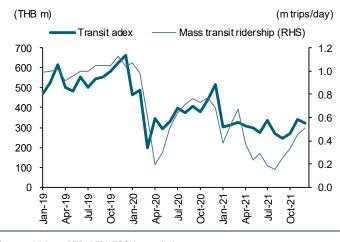

### OOH media boosted by roadway traffic

Since the Delta variant hit Thailand in 3Q21, it drove people to avoid activities outside of their households for almost three months, resulting in weak mass transit ridership numbers during 3Q21 and 4Q21. However, the number of people driving personal cars has remained high, as the traffic volume for Bangkok Expressway and Metro (BEM TB, BUY, TP THB9.90)'s expressway dropped by only 5% y-y in Dec-21, compared to mass transit ridership which fell by 25% y-y.

Exhibit 3: Transit adex vs mass transit ridership

Exhibit 4: OOH adex vs mass transit ridership

Sources: Nielsen; BTS; BEM; FSSIA compilation

Sources: Nielsen; BTS; BEM; FSSIA compilation

This has resulted in outdoor adex remaining strong. We believe this was due to outdoor media mainly consisting of big static billboards alongside streets and expressways whose target audience is mainly people driving cars. Thus, thanks to the recovery of expressway traffic, even though there are still a high number of Covid cases, we can infer that personal cars and high traffic levels have directly benefitted outdoor adex.