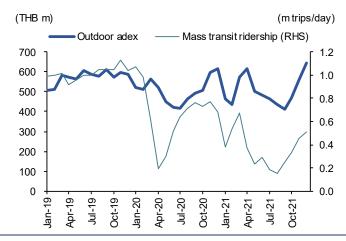

### OOH media boosted by roadway traffic

Since the Delta variant hit Thailand in 3Q21, it drove people to avoid activities outside of their households for almost three months, resulting in weak mass transit ridership numbers during 3Q21 and 4Q21. However, the number of people driving personal cars has remained high, as the traffic volume for Bangkok Expressway and Metro (BEM TB, BUY, TP THB9.90)'s expressway dropped by only 5% y-y in Dec-21, compared to mass transit ridership which fell by 25% y-y.

Exhibit 3: Transit adex vs mass transit ridership

Exhibit 4: OOH adex vs mass transit ridership

Sources: Nielsen; BTS; BEM; FSSIA compilation

Sources: Nielsen; BTS; BEM; FSSIA compilation

This has resulted in outdoor adex remaining strong. We believe this was due to outdoor media mainly consisting of big static billboards alongside streets and expressways whose target audience is mainly people driving cars. Thus, thanks to the recovery of expressway traffic, even though there are still a high number of Covid cases, we can infer that personal cars and high traffic levels have directly benefitted outdoor adex.