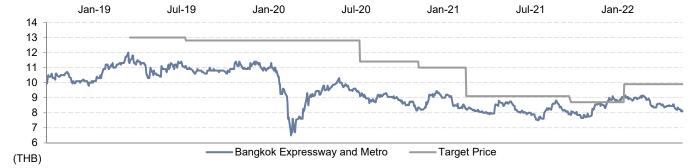

### OOH media boosted by roadway traffic

Since the Delta variant hit Thailand in 3Q21, it drove people to avoid activities outside of their households for almost three months, resulting in weak mass transit ridership numbers during 3Q21 and 4Q21. However, the number of people driving personal cars has remained high, as the traffic volume for Bangkok Expressway and Metro (BEM TB, BUY, TP THB9.90)'s expressway dropped by only 5% y-y in Dec-21, compared to mass transit ridership which fell by 25% y-y.

Exhibit 3: Transit adex vs mass transit ridership

Exhibit 4: OOH adex vs mass transit ridership

Sources: Nielsen; BTS; BEM; FSSIA compilation

Sources: Nielsen; BTS; BEM; FSSIA compilation

This has resulted in outdoor adex remaining strong. We believe this was due to outdoor media mainly consisting of big static billboards alongside streets and expressways whose target audience is mainly people driving cars. Thus, thanks to the recovery of expressway traffic, even though there are still a high number of Covid cases, we can infer that personal cars and high traffic levels have directly benefitted outdoor adex.