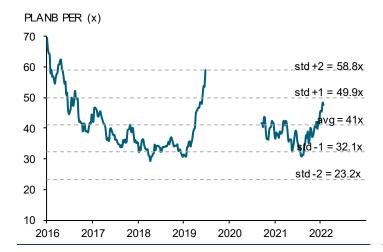

### Exhibit 8: Rolling one-year forward P/E band

Note: Applied EPS 2022 for 2021 and removed an abnormal period Sources: Bloomberg; FSSIA estimates

Exhibit 9: Rolling one-year forward P/BV band

Sources: Bloomberg; FSSIA estimates