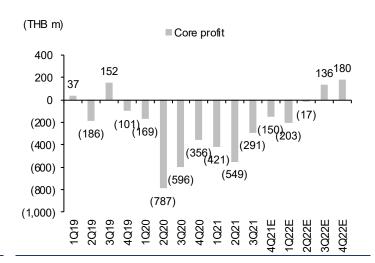

# Expect core loss to narrow to THB150m in 4Q21

We expect SHR's strong recovery to continue in 4Q21, driven by Maldives hotels. We estimate the RevPAR of Maldives hotels to hit a record high since opening in 3Q19, with an OCC rate of c63% and an ADR of cTHB14,000 (+6% compared to pre-Covid level). Meanwhile, Outrigger hotels in Fiji and Mauritius should recover to an OCC rate of c31% in 4Q21 from 7% in 3Q21 after the two countries reopened their borders in 4Q21. However, UK hotels' OCC rate should slow down to 57% in 4Q21 from 68% in 3Q21 due to the low season and pressure from Omicron. Overall, we estimate revenue growth of 15% q-q and a core loss improvement to THB150m in 4Q21 from the THB291m loss in 3Q21.

Source: SHR

Exhibit 8: Core profit recovery trend, quarterly

Sources: SHR; FSSIA estimates

Exhibit 9: Peers comparison as of 17 Jan 2022

| Company                      | BBG         | Rec | Share   | price  | Up   | Market  |        | PE      |      | PE  | 3V  | EV/EBI  | TDA  |
|------------------------------|-------------|-----|---------|--------|------|---------|--------|---------|------|-----|-----|---------|------|
|                              |             |     | Current | Target | side | Сар     | 21E    | 22E     | 23E  | 21E | 22E | 21E     | 22E  |
|                              |             |     | (LCY)   | (LCY)  | (%)  | (USD m) | (x)    | (x)     | (x)  | (%) | (%) | (x)     | (x)  |
| Thailand                     |             |     |         |        |      |         |        |         |      |     |     |         |      |
| Asset World Corp Pcl         | AWC TB      | BUY | 4.60    | 5.60   | 22   | 4,452   | (60.1) | 504.8   | 70.6 | 1.9 | 1.9 | 3,515.4 | 63.8 |
| Minor International Pcl      | MINT TB     | BUY | 29.50   | 42.00  | 42   | 4,651   | (12.5) | 63.7    | 26.0 | 2.8 | 2.7 | 48.0    | 13.7 |
| Central Plaza Hotel Pcl      | CENTEL TB   | BUY | 34.50   | 40.00  | 16   | 1,409   | (22.7) | 138.7   | 23.9 | 2.7 | 2.6 | 46.6    | 16.4 |
| Erawan Group Pcl/The         | ERW TB      | BUY | 3.00    | 4.00   | 33   | 411     | (6.8)  | (135.8) | 35.5 | 2.3 | 2.3 | (45.6)  | 19.5 |
| S Hotels & Resorts Pcl       | SHR TB      | BUY | 3.26    | 4.60   | 41   | 354     | (8.9)  | 118.7   | 28.6 | 8.0 | 8.0 | 51.5    | 12.1 |
| Thailand average             |             |     |         |        |      | 11,277  | (22.2) | 138.0   | 36.9 | 2.1 | 2.1 | 723.2   | 25.1 |
| Regional                     |             |     |         |        |      |         |        |         |      |     |     |         |      |
| Shanghai Jin Jiang Capital-H | 2006 HK     | n/a | 2.92    | n/a    | n/a  | 2,093   | n/a    | 36.1    | 76.9 | 1.3 | 1.3 | n/a     | n/a  |
| Btg Hotels Group Co Ltd-A    | 600258 CH   | n/a | 25.95   | n/a    | n/a  | 4,486   | 79.0   | 25.6    | 19.0 | 2.9 | 2.6 | 33.4    | 17.7 |
| Sh Jinjiang Intl Hotels - B  | 900934 CH   | n/a | 1.96    | n/a    | n/a  | 8,285   | 32.5   | 8.9     | 6.4  | 0.9 | 8.0 | 35.7    | 20.2 |
| Huangshan Tourism Develop-B  | 900942 CH   | n/a | 0.72    | n/a    | n/a  | 955     | 45.9   | 12.9    | 9.8  | 8.0 | 0.7 | 26.5    | 8.9  |
| Genting Bhd                  | GENT MK     | n/a | 4.61    | n/a    | n/a  | 4,243   | n/a    | 13.7    | 10.4 | 0.5 | 0.5 | 15.8    | 7.6  |
| Greentree Hospitality Gr-Adr | GHG US      | n/a | 7.21    | n/a    | n/a  | 743     | 13.9   | 10.4    | 7.9  | 2.0 | 1.7 | 7.7     | 5.5  |
| Huazhu Group Ltd-Adr         | HTHT US     | n/a | 34.26   | n/a    | n/a  | 11,194  | 186.8  | 31.9    | 20.1 | 6.2 | 5.4 | 42.2    | 15.9 |
| Indian Hotels Co Ltd         | IH IN       | n/a | 208.95  | n/a    | n/a  | 3,719   | n/a    | n/a     | 61.9 | 7.0 | 6.8 | n/a     | 68.9 |
| Lemon Tree Hotels Ltd        | LEMONTRE IN | n/a | 49.95   | n/a    | n/a  | 533     | n/a    | n/a     | 71.0 | 5.8 | 4.6 | 98.2    | 40.6 |
| Lippo Karawaci Tbk Pt        | LPKR IJ     | n/a | 132.00  | n/a    | n/a  | 649     | n/a    | 36.0    | 12.0 | 0.5 | 0.5 | 8.2     | 10.1 |
| Regional average             |             |     |         |        |      | 36,900  | 71.6   | 21.9    | 29.5 | 2.8 | 2.5 | 33.5    | 21.7 |
| Overall average              |             |     |         |        |      | 48,177  | 24.7   | 66.6    | 32.0 | 2.6 | 2.3 | 298.7   | 22.9 |

|                             | 4Q20    | 1Q21          | 2Q21          | 3Q21          | 4Q21E   | Cha     | nge     | 2020    | 2021E   | Change |
|-----------------------------|---------|---------------|---------------|---------------|---------|---------|---------|---------|---------|--------|
|                             | (THB m) | (THB m)       | (THB m)       | (THB m)       | (THB m) | (q-q %) | (y-y %) | (THB m) | (THB m) | (y-y % |
| Sales                       | 297     | 544           | 803           | 1,422         | 1,633   | 15      | 449     | 1,563   | 3,707   | 13     |
| - Self-Managed Hotels       | 35      | 24            | 43            | 32            | 122     | 281     | 245     | 329     |         |        |
| - Outrigger Hotels          | 52      | 34            | 11            | 10            | 151     | 1,423   | 188     | 607     |         |        |
| - Project Crossroads Hotels | 210     | 398           | 281           | 391           | 565     | 45      | 169     | 627     |         |        |
| - UK                        |         | 88            | 468           | 989           | 795     | (20)    |         | 0       |         |        |
| COGS (Incl. depreciation)   | (501)   | (566)         | (786)         | (1,019)       | (1,115) | 9       | 123     | (1,914) | (2,900) | 52     |
| Gross profit                | (204)   | (22)          | 18            | 403           | 518     | 28      | 354     | (351)   | 807     | 330    |
| SG&A                        | (111)   | (306)         | (418)         | (498)         | (510)   | 2       | 360     | (1,235) | (1,658) | 34     |
| Operating profit            | (315)   | (329)         | (401)         | (95)          | 8       | 108     | 102     | (1,586) | (851)   | 46     |
| Other income                | 75      | 46            | 27            | 12            | 12      | 0       | (84)    | 223     | 81      | (64    |
| - Interest income from JV   | 36      | 25            |               |               |         |         | (- /    | 132     | 0       |        |
| - Other income              | 38      | 21            | 27            | 12            | 12      | 0       | (69)    | 97      | 81      |        |
| Interest expense            | (90)    | (131)         | (192)         | (194)         | (194)   | 0       | 116     | (377)   | (632)   | 67     |
| Pretax profit               | (330)   | (414)         | (566)         | (277)         | (175)   | 37      | 47      | (1,740) | (1,401) | 19     |
| Income Tax                  | (11)    | (1)           | 13            | (12)          | 26      | (317)   | (329)   | 4       | 111     | 2,862  |
| Associates                  | (11)    | (6)           | 3             | (12)          | (1)     | 0       | (91)    | (172)   | (20)    | (88)   |
| Minority interest           | 0       | 0             | 0             | 0             | (1)     | U       | (31)    | (172)   | 0       | (00)   |
| Core profit                 | (356)   | (421)         | (549)         | (291)         | (150)   | 48      | 58      | (1,908) | (1,310) | 31     |
|                             |         |               |               |               | (150)   | 40      | 36      |         | (1,310) | n/a    |
| Extraordinaries, GW & FX    | (840)   | 110           | (22)          | 9             |         |         |         | (462)   | U       |        |
| Net unrealised loss on FX   | (16)    | 7             | (30)          | 9             |         |         |         | (68)    |         | n/a    |
| Non-recurring items         | (824)   | 103           | 8             | (000)         | (4.50)  | 4       | 07      | (394)   | (4.040) | n/a    |
| Reported net profit         | (1,195) | (311)         | (571)         | (282)         | (150)   | 47      | 87      | (2,371) | (1,310) | 4      |
| Shares out (end Q, m)       | 3,664   | 3,664         | 3,664         | 3,664         | 3,664   | 0       | 0       | 3,664   | 3,664   | •      |
| Core EPS                    | (0.10)  | (0.11)        | (0.15)        | (0.08)        | (0.04)  | (48)    | (58)    | (0.5)   | (0.36)  | 3:     |
| EPS                         | (0.33)  | (80.0)        | (0.16)        | (80.0)        | (0.04)  | (47)    | (87)    | (0.7)   | (0.36)  | 45     |
| COGS (Excl. depreciation)   | (233)   | (319)         | (446)         | (681)         | (775)   | 14      | 233     | (928)   | (1,502) | 62     |
| Depreciation                | (268)   | (247)         | (340)         | (337)         | (340)   | 1       | 27      | (986)   | (1,398) | 42     |
| EBITDA                      | (25)    | (42)          | (31)          | 253           | 358     | 42      | (1,547) | (640)   | (805)   | 20     |
| Key ratios                  | (%)     | (%)           | (%)           | (%)           | (%)     | (ppt)   | (ppt)   | (%)     | (%)     | (ppt   |
| Gross margin                | (69)    | (4)           | 2             | 28            | 32      | 3       | n/a     | (22)    | 22      | 4      |
| SG&A/Revenue                | 37      | 56            | 52            | 35            | 31      | (4)     | n/a     | 79      | 45      | (34    |
| EBITDA margin               | (8)     | (8)           | (4)           | 18            | 22      | 4       | n/a     | (36)    | (21)    | 1:     |
| Net profit margin           | (402)   | (57)          | (71)          | (20)          | (9)     | 11      | n/a     | (152)   | (35)    | 110    |
| Operating stats             |         |               |               |               |         |         |         |         |         |        |
| Self-Managed Hotels         |         |               |               |               |         |         |         |         |         |        |
| OCC (%)                     | 22.7    | 11.1          | 12.6          | 14.2          | 30.0    |         |         |         |         |        |
| ADR (THB)                   | 4,048   | 2,705         | 2,949         | 2,440         | 4,286   |         |         |         |         |        |
| RevPAR (THB)                | 921     | 301           | 372           | 346           | 1,286   |         |         |         |         |        |
| Outrigger Hotels            | 02.     |               | 0.2           | 0.0           | .,200   |         |         |         |         |        |
| OCC (%)                     | 13.7    | 9.9           | 5.9           | 6.5           | 31.0    |         |         |         |         |        |
| ADR (THB)                   | 2,181   | 2,284         | 2,383         | 1,900         | 6,769   |         |         |         |         |        |
| RevPAR (THB)                | 298     | 225           | 141           | 1,128         | 2,098   |         |         |         |         |        |
| Project Crossroads Hotels   | 230     | 220           | 141           | 1,120         | 2,030   |         |         |         |         |        |
| =                           | 44.2    | 67.1          | 44.4          | EG 7          | 62.0    |         |         |         |         |        |
| OCC (%)                     | 41.3    | 67.1<br>8.287 | 44.4<br>8 088 | 56.7<br>0.054 | 63.0    |         |         |         |         |        |
| ADR (THB)                   | 7,149   | 8,287         | 8,088         | 9,954         | 13,949  |         |         |         |         |        |
| RevPAR (THB)                | 3,018   | 5,564         | 3,589         | 5,640         | 8,788   |         |         |         |         |        |
| UK Hotels                   |         | 40.4          |               | 27.0          |         |         |         |         |         |        |
| OCC (%)                     | 20.4    | 18.1          | 34.4          | 67.9          | 57.0    |         |         |         |         |        |
| ADR (THB)                   | 2,248   | 2,173         | 2,837         | 3,664         | 3,508   |         |         |         |         |        |
| RevPAR (THB)                | 458     | 394           | 977           | 2,489         | 2,000   |         |         |         |         |        |