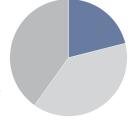

# Principal activities (revenue, 2020)

■ Self-managed - 21.0 %

Outrigger - 38.8 %

Crossroads Ph1 (Maldives hotels) -40.1 %

Source: S Hotels and Resorts