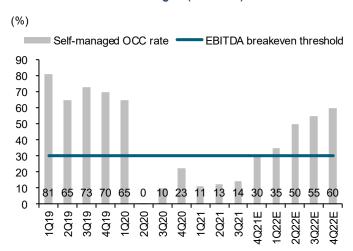

Exhibit 5: SHR's self-managed (Thailand) hotels OCC rate

Sources: SHR; FSSIA estimates

Exhibit 2: Maldives industry – average OCC rate of Maldives hotels

Source: Ministry of Tourism, Republic of Maldives

# **Key assumptions**

|                                            | 2021E  | 2022E | 2023E |
|--------------------------------------------|--------|-------|-------|
|                                            | (%)    | (%)   | (%)   |
| Self-Managed - Number of rooms (no.)       | 657    | 657   | 657   |
| Self-Managed - Occupancy rate (OCC)        | 25.0   | 55.0  | 72.9  |
| Self-Managed - RevPAR growth               | (47.1) | 242.2 | 40.8  |
| Project Crossroads - Number of rooms (no.) | 376    | 376   | 376   |
| Project Crossroads - Occupancy rate (OCC)  | 65.0   | 65.0  | 66.0  |
| Project Crossroads - RevPAR growth         | 118.7  | 37.7  | 4.6   |
| UK - Number of rooms (no.)                 | 3,042  | 3,042 | 3,042 |
| UK - Occupancy rate (OCC)                  | 48.0   | 63.0  | 68.5  |
| UK - RevPAR growth                         | 76.7   | 48.3  | 9.8   |