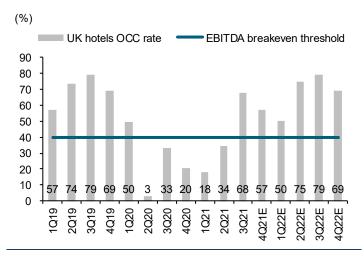

# Expect core loss to narrow to THB150m in 4Q21

We expect SHR's strong recovery to continue in 4Q21, driven by Maldives hotels. We estimate the RevPAR of Maldives hotels to hit a record high since opening in 3Q19, with an OCC rate of c63% and an ADR of cTHB14,000 (+6% compared to pre-Covid level). Meanwhile, Outrigger hotels in Fiji and Mauritius should recover to an OCC rate of c31% in 4Q21 from 7% in 3Q21 after the two countries reopened their borders in 4Q21. However, UK hotels' OCC rate should slow down to 57% in 4Q21 from 68% in 3Q21 due to the low season and pressure from Omicron. Overall, we estimate revenue growth of 15% q-q and a core loss improvement to THB150m in 4Q21 from the THB291m loss in 3Q21.

Exhibit 4: SHR's UK hotels OCC rate

Sources: SHR; FSSIA estimates

Exhibit 6: Outrigger (Mauritius, Fiji) hotels OCC rate

Sources: SHR; FSSIA estimates

Exhibit 7: Target revenue contributions by country during stable period

# **Key assumptions**

|                                            | 2021E  | 2022E | 2023E |
|--------------------------------------------|--------|-------|-------|
|                                            | (%)    | (%)   | (%)   |
| Self-Managed - Number of rooms (no.)       | 657    | 657   | 657   |
| Self-Managed - Occupancy rate (OCC)        | 25.0   | 55.0  | 72.9  |
| Self-Managed - RevPAR growth               | (47.1) | 242.2 | 40.8  |
| Project Crossroads - Number of rooms (no.) | 376    | 376   | 376   |
| Project Crossroads - Occupancy rate (OCC)  | 65.0   | 65.0  | 66.0  |
| Project Crossroads - RevPAR growth         | 118.7  | 37.7  | 4.6   |
| UK - Number of rooms (no.)                 | 3,042  | 3,042 | 3,042 |
| UK - Occupancy rate (OCC)                  | 48.0   | 63.0  | 68.5  |
| UK - RevPAR growth                         | 76.7   | 48.3  | 9.8   |