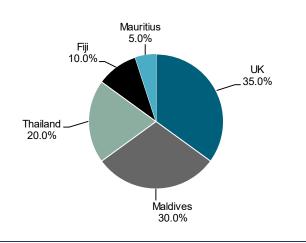

Exhibit 4: SHR's UK hotels OCC rate

Sources: SHR; FSSIA estimates

Exhibit 6: Outrigger (Mauritius, Fiji) hotels OCC rate

Sources: SHR; FSSIA estimates

Exhibit 7: Target revenue contributions by country during stable period

Source: SHR

Exhibit 8: Core profit recovery trend, quarterly

Sources: SHR; FSSIA estimates

Exhibit 9: Peers comparison as of 17 Jan 2022

| Company                      | BBG         | Rec | Share   | price  | Up   | Market  |        | PE      |      | PE  | 3V  | EV/EBI  | TDA  |
|------------------------------|-------------|-----|---------|--------|------|---------|--------|---------|------|-----|-----|---------|------|
|                              |             |     | Current | Target | side | Сар     | 21E    | 22E     | 23E  | 21E | 22E | 21E     | 22E  |
|                              |             |     | (LCY)   | (LCY)  | (%)  | (USD m) | (x)    | (x)     | (x)  | (%) | (%) | (x)     | (x)  |
| Thailand                     |             |     |         |        |      |         |        |         |      |     |     |         |      |
| Asset World Corp Pcl         | AWC TB      | BUY | 4.60    | 5.60   | 22   | 4,452   | (60.1) | 504.8   | 70.6 | 1.9 | 1.9 | 3,515.4 | 63.8 |
| Minor International Pcl      | MINT TB     | BUY | 29.50   | 42.00  | 42   | 4,651   | (12.5) | 63.7    | 26.0 | 2.8 | 2.7 | 48.0    | 13.7 |
| Central Plaza Hotel Pcl      | CENTEL TB   | BUY | 34.50   | 40.00  | 16   | 1,409   | (22.7) | 138.7   | 23.9 | 2.7 | 2.6 | 46.6    | 16.4 |
| Erawan Group Pcl/The         | ERW TB      | BUY | 3.00    | 4.00   | 33   | 411     | (6.8)  | (135.8) | 35.5 | 2.3 | 2.3 | (45.6)  | 19.5 |
| S Hotels & Resorts Pcl       | SHR TB      | BUY | 3.26    | 4.60   | 41   | 354     | (8.9)  | 118.7   | 28.6 | 8.0 | 8.0 | 51.5    | 12.1 |
| Thailand average             |             |     |         |        |      | 11,277  | (22.2) | 138.0   | 36.9 | 2.1 | 2.1 | 723.2   | 25.1 |
| Regional                     |             |     |         |        |      |         |        |         |      |     |     |         |      |
| Shanghai Jin Jiang Capital-H | 2006 HK     | n/a | 2.92    | n/a    | n/a  | 2,093   | n/a    | 36.1    | 76.9 | 1.3 | 1.3 | n/a     | n/a  |
| Btg Hotels Group Co Ltd-A    | 600258 CH   | n/a | 25.95   | n/a    | n/a  | 4,486   | 79.0   | 25.6    | 19.0 | 2.9 | 2.6 | 33.4    | 17.7 |
| Sh Jinjiang Intl Hotels - B  | 900934 CH   | n/a | 1.96    | n/a    | n/a  | 8,285   | 32.5   | 8.9     | 6.4  | 0.9 | 8.0 | 35.7    | 20.2 |
| Huangshan Tourism Develop-B  | 900942 CH   | n/a | 0.72    | n/a    | n/a  | 955     | 45.9   | 12.9    | 9.8  | 8.0 | 0.7 | 26.5    | 8.9  |
| Genting Bhd                  | GENT MK     | n/a | 4.61    | n/a    | n/a  | 4,243   | n/a    | 13.7    | 10.4 | 0.5 | 0.5 | 15.8    | 7.6  |
| Greentree Hospitality Gr-Adr | GHG US      | n/a | 7.21    | n/a    | n/a  | 743     | 13.9   | 10.4    | 7.9  | 2.0 | 1.7 | 7.7     | 5.5  |
| Huazhu Group Ltd-Adr         | HTHT US     | n/a | 34.26   | n/a    | n/a  | 11,194  | 186.8  | 31.9    | 20.1 | 6.2 | 5.4 | 42.2    | 15.9 |
| Indian Hotels Co Ltd         | IH IN       | n/a | 208.95  | n/a    | n/a  | 3,719   | n/a    | n/a     | 61.9 | 7.0 | 6.8 | n/a     | 68.9 |
| Lemon Tree Hotels Ltd        | LEMONTRE IN | n/a | 49.95   | n/a    | n/a  | 533     | n/a    | n/a     | 71.0 | 5.8 | 4.6 | 98.2    | 40.6 |
| Lippo Karawaci Tbk Pt        | LPKR IJ     | n/a | 132.00  | n/a    | n/a  | 649     | n/a    | 36.0    | 12.0 | 0.5 | 0.5 | 8.2     | 10.1 |
| Regional average             |             |     |         |        |      | 36,900  | 71.6   | 21.9    | 29.5 | 2.8 | 2.5 | 33.5    | 21.7 |
| Overall average              |             |     |         |        |      | 48,177  | 24.7   | 66.6    | 32.0 | 2.6 | 2.3 | 298.7   | 22.9 |