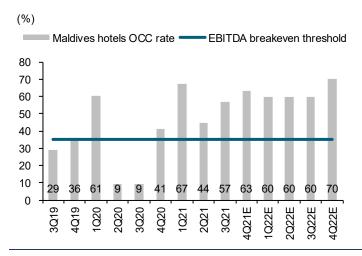

# Expect core loss to narrow to THB150m in 4Q21

We expect SHR's strong recovery to continue in 4Q21, driven by Maldives hotels. We estimate the RevPAR of Maldives hotels to hit a record high since opening in 3Q19, with an OCC rate of c63% and an ADR of cTHB14,000 (+6% compared to pre-Covid level). Meanwhile, Outrigger hotels in Fiji and Mauritius should recover to an OCC rate of c31% in 4Q21 from 7% in 3Q21 after the two countries reopened their borders in 4Q21. However, UK hotels' OCC rate should slow down to 57% in 4Q21 from 68% in 3Q21 due to the low season and pressure from Omicron. Overall, we estimate revenue growth of 15% q-q and a core loss improvement to THB150m in 4Q21 from the THB291m loss in 3Q21.

Source: FSSIA estimates

**Exhibit 1: Maldives industry – tourist arrivals** 

Source: Ministry of Tourism, Republic of Maldives

Exhibit 3: SHR's Crossroads (Maldives) hotels OCC rate

Sources: SHR; FSSIA estimates

# **Key assumptions**

|                                            | 2021E  | 2022E | 2023E |
|--------------------------------------------|--------|-------|-------|
|                                            | (%)    | (%)   | (%)   |
| Self-Managed - Number of rooms (no.)       | 657    | 657   | 657   |
| Self-Managed - Occupancy rate (OCC)        | 25.0   | 55.0  | 72.9  |
| Self-Managed - RevPAR growth               | (47.1) | 242.2 | 40.8  |
| Project Crossroads - Number of rooms (no.) | 376    | 376   | 376   |
| Project Crossroads - Occupancy rate (OCC)  | 65.0   | 65.0  | 66.0  |
| Project Crossroads - RevPAR growth         | 118.7  | 37.7  | 4.6   |
| UK - Number of rooms (no.)                 | 3,042  | 3,042 | 3,042 |
| UK - Occupancy rate (OCC)                  | 48.0   | 63.0  | 68.5  |
| UK - RevPAR growth                         | 76.7   | 48.3  | 9.8   |