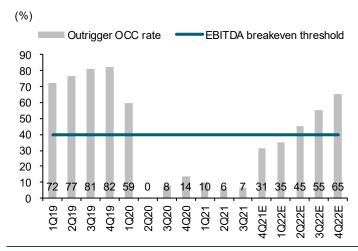

# Expect core loss to narrow to THB150m in 4Q21

We expect SHR's strong recovery to continue in 4Q21, driven by Maldives hotels. We estimate the RevPAR of Maldives hotels to hit a record high since opening in 3Q19, with an OCC rate of c63% and an ADR of cTHB14,000 (+6% compared to pre-Covid level). Meanwhile, Outrigger hotels in Fiji and Mauritius should recover to an OCC rate of c31% in 4Q21 from 7% in 3Q21 after the two countries reopened their borders in 4Q21. However, UK hotels' OCC rate should slow down to 57% in 4Q21 from 68% in 3Q21 due to the low season and pressure from Omicron. Overall, we estimate revenue growth of 15% q-q and a core loss improvement to THB150m in 4Q21 from the THB291m loss in 3Q21.

#### **Expect earnings to turn profitable in 2022**

Although the recovery may stumble in 1Q22, we believe operations have passed the bottom and a turnaround should still be achievable. The Maldives and UK portfolios' RevPAR has already exceeded the pre-Covid level in 4Q21. Meanwhile, there was strong pent-up demand for Outrigger hotels, as Mauritius hotels' OCC rate jumped to more than 70% in Nov and Fiji hotels jumped to almost 50% in Dec. That leaves the turnaround dependent on the Thai hotel portfolio, for which we expect a strong international tourist recovery of 16m in 2022 (c40% of pre-Covid level).

Exhibit 4: SHR's UK hotels OCC rate

Sources: SHR; FSSIA estimates

Exhibit 6: Outrigger (Mauritius, Fiji) hotels OCC rate

Sources: SHR; FSSIA estimates

Exhibit 7: Target revenue contributions by country during stable period