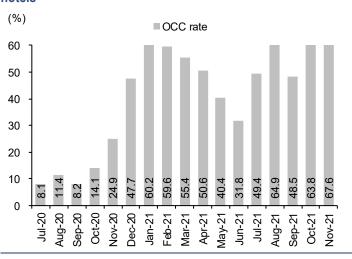

Source: FSSIA estimates

**Exhibit 1: Maldives industry – tourist arrivals** 

Source: Ministry of Tourism, Republic of Maldives

Exhibit 3: SHR's Crossroads (Maldives) hotels OCC rate

Sources: SHR; FSSIA estimates