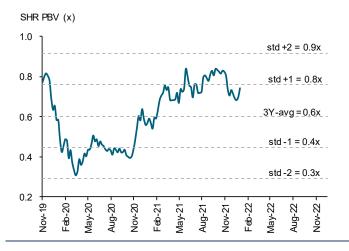

### Turnaround could push share price to above book value

SHR is trading at a cheap valuation of 0.8x 2022E P/BV, lower than its peers' average of 2.1x, suggesting a limited downside. A turnaround could support its share price to convert to its IPO price at THB5.2/shr. A short-term catalyst would be the slowdown of Covid cases in Thailand.

Sources: Bloomberg; FSSIA estimates

Exhibit 10: Historical EV/EBITDA band

Sources: Bloomberg; FSSIA estimates

Exhibit 11: Historical P/BV band

Sources: Bloomberg; FSSIA estimates

Exhibit 12: 4Q21E results preview