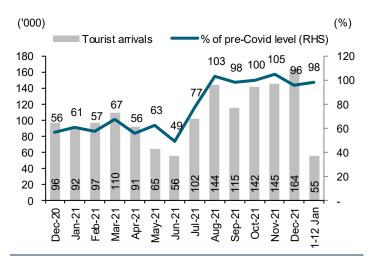

#### **Expect earnings to turn profitable in 2022**

Although the recovery may stumble in 1Q22, we believe operations have passed the bottom and a turnaround should still be achievable. The Maldives and UK portfolios' RevPAR has already exceeded the pre-Covid level in 4Q21. Meanwhile, there was strong pent-up demand for Outrigger hotels, as Mauritius hotels' OCC rate jumped to more than 70% in Nov and Fiji hotels jumped to almost 50% in Dec. That leaves the turnaround dependent on the Thai hotel portfolio, for which we expect a strong international tourist recovery of 16m in 2022 (c40% of pre-Covid level).

Source: FSSIA estimates

**Exhibit 1: Maldives industry – tourist arrivals** 

Source: Ministry of Tourism, Republic of Maldives

Exhibit 3: SHR's Crossroads (Maldives) hotels OCC rate

Sources: SHR; FSSIA estimates