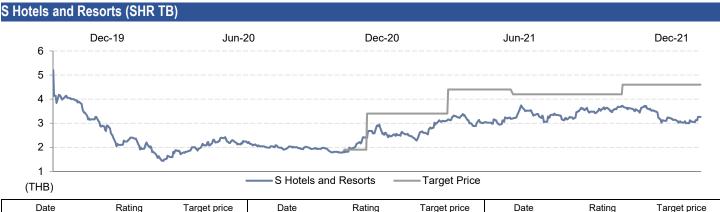

# BUY

#### UNCHANGED

TARGET PRICE THB4.60
CLOSE THB3.26
UP/DOWNSIDE +41.1%
PRIOR TP THB4.60
CHANGE IN TP UNCHANGED
TP vs CONSENSUS -6.0%