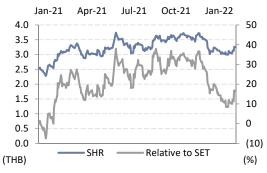

| ( )                                             | 10nth<br>25.4<br>13.6 |
|-------------------------------------------------|-----------------------|
| ( )                                             | -                     |
| Deletive to security (0/)                       | 13.6                  |
| Relative to country (%) 1.6 (13.0)              |                       |
| Mkt cap (USD m)                                 | 354                   |
| 3m avg. daily turnover (USD m)                  | 8.0                   |
| Free float (%)                                  | 38                    |
| Major shareholder S Hotels and Resorts Inter (4 | 49%)                  |
| 12m high/low (THB) 3.96/                        | /2.26                 |
| Issued shares (m) 3,59                          | 93.64                 |