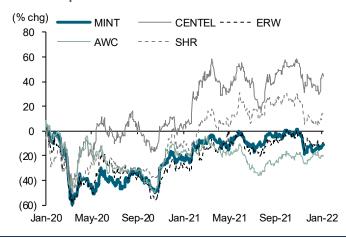

## Strong earnings growth outlook with inexpensive valuation

AWC's share price is 30% below its IPO price of THB6.0/shr, and has underperformed the SET Index by 14% over the past year, which we believe has already priced in all negative news. AWC is trading at 1.9x 2022E P/BV, lower than its peers' average of 2.1x. If we include gains on changes in the fair value of assets (likely to become a recurring item) of THB2.0b-3.0b p.a., it would trade at 2023E 32x P/E – inexpensive based on strong expected earnings growth of 31% CAGR over 2019-25.

 $Sources: AWC; \, FSSIA \, estimates$ 

Exhibit 9: Share price performance of Thai hotel stocks since Covid pandemic

Source: Bloomberg

Exhibit 11: Historical EV/EBITDA band

Sources: Bloomberg; FSSIA estimates