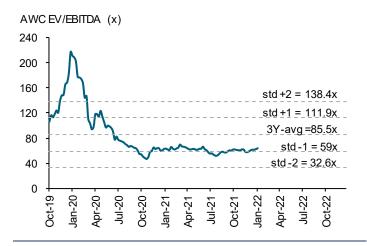

## Strong earnings growth outlook with inexpensive valuation

AWC's share price is 30% below its IPO price of THB6.0/shr, and has underperformed the SET Index by 14% over the past year, which we believe has already priced in all negative news. AWC is trading at 1.9x 2022E P/BV, lower than its peers' average of 2.1x. If we include gains on changes in the fair value of assets (likely to become a recurring item) of THB2.0b-3.0b p.a., it would trade at 2023E 32x P/E – inexpensive based on strong expected earnings growth of 31% CAGR over 2019-25.

 $Sources: AWC; \, FSSIA \, estimates$ 

Exhibit 9: Share price performance of Thai hotel stocks since Covid pandemic

Source: Bloomberg

Exhibit 11: Historical EV/EBITDA band

Sources: Bloomberg; FSSIA estimates