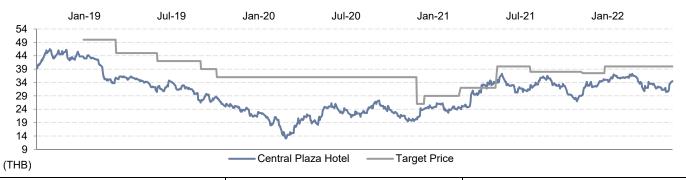

 $Sources: AWC; \, FSSIA \, estimates$ 

Exhibit 9: Share price performance of Thai hotel stocks since Covid pandemic

Source: Bloomberg

Exhibit 11: Historical EV/EBITDA band

Sources: Bloomberg; FSSIA estimates

Exhibit 10: Share price performance of Thai hotel stocks since 2021

Source: Bloomberg

Exhibit 12: Historical P/BV band

Sources: Bloomberg; FSSIA estimates

Exhibit 13: Peers comparison as of 17 Jan 2022

| Company                      | BBG         | Rec | Share   | price  | Up   | Market  |        | PE      |      | PE  | 3V  | EV/EBI  | TDA  |
|------------------------------|-------------|-----|---------|--------|------|---------|--------|---------|------|-----|-----|---------|------|
|                              |             |     | Current | Target | side | Сар     | 21E    | 22E     | 23E  | 21E | 22E | 21E     | 22E  |
|                              |             |     | (LCY)   | (LCY)  | (%)  | (USD m) | (x)    | (x)     | (x)  | (%) | (%) | (x)     | (x)  |
| Thailand                     |             |     |         |        |      |         |        |         |      |     |     |         |      |
| Asset World Corp Pcl         | AWC TB      | BUY | 4.60    | 5.60   | 22   | 4,452   | (60.1) | 504.8   | 70.6 | 1.9 | 1.9 | 3,515.4 | 63.8 |
| Minor International Pcl      | MINT TB     | BUY | 29.50   | 42.00  | 42   | 4,651   | (12.5) | 63.7    | 26.0 | 2.8 | 2.7 | 48.0    | 13.7 |
| Central Plaza Hotel Pcl      | CENTEL TB   | BUY | 34.50   | 40.00  | 16   | 1,409   | (22.7) | 138.7   | 23.9 | 2.7 | 2.6 | 46.6    | 16.4 |
| Erawan Group Pcl/The         | ERW TB      | BUY | 3.00    | 4.00   | 33   | 411     | (6.8)  | (135.8) | 35.5 | 2.3 | 2.3 | (45.6)  | 19.5 |
| S Hotels & Resorts Pcl       | SHR TB      | BUY | 3.26    | 4.60   | 41   | 354     | (8.9)  | 118.7   | 28.6 | 8.0 | 8.0 | 51.5    | 12.1 |
| Thailand average             |             |     |         |        |      | 11,277  | (22.2) | 138.0   | 36.9 | 2.1 | 2.1 | 723.2   | 25.1 |
| Regional                     |             |     |         |        |      |         |        |         |      |     |     |         |      |
| Shanghai Jin Jiang Capital-H | 2006 HK     | n/a | 2.92    | n/a    | n/a  | 2,093   | n/a    | 36.1    | 76.9 | 1.3 | 1.3 | n/a     | n/a  |
| Btg Hotels Group Co Ltd-A    | 600258 CH   | n/a | 25.95   | n/a    | n/a  | 4,486   | 79.0   | 25.6    | 19.0 | 2.9 | 2.6 | 33.4    | 17.7 |
| Sh Jinjiang Intl Hotels - B  | 900934 CH   | n/a | 1.96    | n/a    | n/a  | 8,285   | 32.5   | 8.9     | 6.4  | 0.9 | 8.0 | 35.7    | 20.2 |
| Huangshan Tourism DevB       | 900942 CH   | n/a | 0.72    | n/a    | n/a  | 955     | 45.9   | 12.9    | 9.8  | 8.0 | 0.7 | 26.5    | 8.9  |
| Genting Bhd                  | GENT MK     | n/a | 4.61    | n/a    | n/a  | 4,243   | n/a    | 13.7    | 10.4 | 0.5 | 0.5 | 15.8    | 7.6  |
| Greentree Hospitality Gr-Adr | GHG US      | n/a | 7.21    | n/a    | n/a  | 743     | 13.9   | 10.4    | 7.9  | 2.0 | 1.7 | 7.7     | 5.5  |
| Huazhu Group Ltd-Adr         | HTHT US     | n/a | 34.26   | n/a    | n/a  | 11,194  | 186.8  | 31.9    | 20.1 | 6.2 | 5.4 | 42.2    | 15.9 |
| Indian Hotels Co Ltd         | IH IN       | n/a | 208.95  | n/a    | n/a  | 3,719   | n/a    | n/a     | 61.9 | 7.0 | 6.8 | n/a     | 68.9 |
| Lemon Tree Hotels Ltd        | LEMONTRE IN | n/a | 49.95   | n/a    | n/a  | 533     | n/a    | n/a     | 71.0 | 5.8 | 4.6 | 98.2    | 40.6 |
| Lippo Karawaci Tbk Pt        | LPKR IJ     | n/a | 132.00  | n/a    | n/a  | 649     | n/a    | 36.0    | 12.0 | 0.5 | 0.5 | 8.2     | 10.1 |
| Regional average             |             |     |         |        |      | 36,900  | 71.6   | 21.9    | 29.5 | 2.8 | 2.5 | 33.5    | 21.7 |
| Overall average              |             |     |         |        |      | 48,177  | 24.7   | 66.6    | 32.0 | 2.6 | 2.3 | 298.7   | 22.9 |