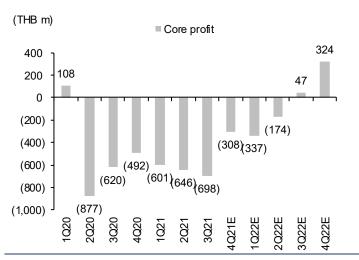

Exhibit 4: Core profit forecast, quarterly

Sources: AWC; FSSIA estimates

## Operations to improve q-q

AWC's hotel OCC rate should improve to 30% in 4Q21 from 14% in 3Q21, driven mainly by non-Bangkok hotels on pent-up demand from domestic travellers. Meanwhile, the discount rate of the retail business should narrow from c50% in 3Q21 to c20% in 4Q21 thanks to the traffic recovery of shopping malls and community markets. Overall, we estimate revenue to more than double q-q in 4Q21, leading EBITDA to turn positive. Its core loss should narrow to THB308m in 4Q21 vs THB698m in 3Q21. Note, AWC should book a gain on changes in the fair value of investment properties in 4Q21, which we have not factored in yet.