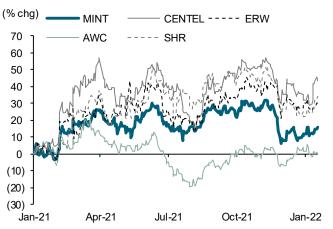

 $Sources: AWC; \, FSSIA \, estimates$ 

Exhibit 9: Share price performance of Thai hotel stocks since Covid pandemic

Source: Bloomberg

Exhibit 11: Historical EV/EBITDA band

Sources: Bloomberg; FSSIA estimates

Exhibit 10: Share price performance of Thai hotel stocks since 2021

Source: Bloomberg

Exhibit 12: Historical P/BV band

Sources: Bloomberg; FSSIA estimates

Exhibit 13: Peers comparison as of 17 Jan 2022

| Company                      | BBG         | Rec | Share   | price  | Up   | Market  |        | PE      |      | PE  | 3V  | EV/EBI  | TDA  |
|------------------------------|-------------|-----|---------|--------|------|---------|--------|---------|------|-----|-----|---------|------|
|                              |             |     | Current | Target | side | Сар     | 21E    | 22E     | 23E  | 21E | 22E | 21E     | 22E  |
|                              |             |     | (LCY)   | (LCY)  | (%)  | (USD m) | (x)    | (x)     | (x)  | (%) | (%) | (x)     | (x)  |
| Thailand                     |             |     |         |        |      |         |        |         |      |     |     |         |      |
| Asset World Corp Pcl         | AWC TB      | BUY | 4.60    | 5.60   | 22   | 4,452   | (60.1) | 504.8   | 70.6 | 1.9 | 1.9 | 3,515.4 | 63.8 |
| Minor International Pcl      | MINT TB     | BUY | 29.50   | 42.00  | 42   | 4,651   | (12.5) | 63.7    | 26.0 | 2.8 | 2.7 | 48.0    | 13.7 |
| Central Plaza Hotel Pcl      | CENTEL TB   | BUY | 34.50   | 40.00  | 16   | 1,409   | (22.7) | 138.7   | 23.9 | 2.7 | 2.6 | 46.6    | 16.4 |
| Erawan Group Pcl/The         | ERW TB      | BUY | 3.00    | 4.00   | 33   | 411     | (6.8)  | (135.8) | 35.5 | 2.3 | 2.3 | (45.6)  | 19.5 |
| S Hotels & Resorts Pcl       | SHR TB      | BUY | 3.26    | 4.60   | 41   | 354     | (8.9)  | 118.7   | 28.6 | 8.0 | 8.0 | 51.5    | 12.1 |
| Thailand average             |             |     |         |        |      | 11,277  | (22.2) | 138.0   | 36.9 | 2.1 | 2.1 | 723.2   | 25.1 |
| Regional                     |             |     |         |        |      |         |        |         |      |     |     |         |      |
| Shanghai Jin Jiang Capital-H | 2006 HK     | n/a | 2.92    | n/a    | n/a  | 2,093   | n/a    | 36.1    | 76.9 | 1.3 | 1.3 | n/a     | n/a  |
| Btg Hotels Group Co Ltd-A    | 600258 CH   | n/a | 25.95   | n/a    | n/a  | 4,486   | 79.0   | 25.6    | 19.0 | 2.9 | 2.6 | 33.4    | 17.7 |
| Sh Jinjiang Intl Hotels - B  | 900934 CH   | n/a | 1.96    | n/a    | n/a  | 8,285   | 32.5   | 8.9     | 6.4  | 0.9 | 8.0 | 35.7    | 20.2 |
| Huangshan Tourism DevB       | 900942 CH   | n/a | 0.72    | n/a    | n/a  | 955     | 45.9   | 12.9    | 9.8  | 8.0 | 0.7 | 26.5    | 8.9  |
| Genting Bhd                  | GENT MK     | n/a | 4.61    | n/a    | n/a  | 4,243   | n/a    | 13.7    | 10.4 | 0.5 | 0.5 | 15.8    | 7.6  |
| Greentree Hospitality Gr-Adr | GHG US      | n/a | 7.21    | n/a    | n/a  | 743     | 13.9   | 10.4    | 7.9  | 2.0 | 1.7 | 7.7     | 5.5  |
| Huazhu Group Ltd-Adr         | HTHT US     | n/a | 34.26   | n/a    | n/a  | 11,194  | 186.8  | 31.9    | 20.1 | 6.2 | 5.4 | 42.2    | 15.9 |
| Indian Hotels Co Ltd         | IH IN       | n/a | 208.95  | n/a    | n/a  | 3,719   | n/a    | n/a     | 61.9 | 7.0 | 6.8 | n/a     | 68.9 |
| Lemon Tree Hotels Ltd        | LEMONTRE IN | n/a | 49.95   | n/a    | n/a  | 533     | n/a    | n/a     | 71.0 | 5.8 | 4.6 | 98.2    | 40.6 |
| Lippo Karawaci Tbk Pt        | LPKR IJ     | n/a | 132.00  | n/a    | n/a  | 649     | n/a    | 36.0    | 12.0 | 0.5 | 0.5 | 8.2     | 10.1 |
| Regional average             |             |     |         |        |      | 36,900  | 71.6   | 21.9    | 29.5 | 2.8 | 2.5 | 33.5    | 21.7 |
| Overall average              |             |     |         |        |      | 48,177  | 24.7   | 66.6    | 32.0 | 2.6 | 2.3 | 298.7   | 22.9 |