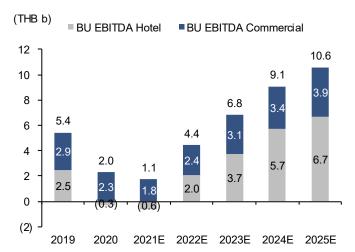

## **Entering an earnings growth cycle**

We believe AWC has already passed the bottom and will enter into a growth mode. It plans to open up to 28 hotels with more than 9,000 guest rooms by 2027 from 17 hotels with about 5,000 rooms currently. Meanwhile, 82% of its assets are in the ramping up, re-positioning and development phases. Thus, we expect the rate of return to jump from 1% currently to 8% by 2025, implying that its EBITDA should almost double to THB10.6b from the pre-Covid level of THB5.4b.

#### **Exhibit 7: BU EBITDA forecast**

Note: BU EBITDA (business unit EBITDA) is EBITDA before corporate expenses Sources: AWC: FSSIA estimates

Exhibit 8: 4Q21E results preview

|                                                                                                                                                                                                                                                                                                   | 4Q20                                                             | 1Q21                                                                                              | 2Q21                                                                    | 3Q21                                                        | 4Q21E   | Char    |         | 2020    | 2021E   | Change |
|---------------------------------------------------------------------------------------------------------------------------------------------------------------------------------------------------------------------------------------------------------------------------------------------------|------------------------------------------------------------------|---------------------------------------------------------------------------------------------------|-------------------------------------------------------------------------|-------------------------------------------------------------|---------|---------|---------|---------|---------|--------|
|                                                                                                                                                                                                                                                                                                   | (THB m)                                                          | (THB m)                                                                                           | (THB m)                                                                 | (THB m)                                                     | (THB m) | (q-q %) | (y-y %) | (THB m) | (THB m) | (y-y % |
| Sales                                                                                                                                                                                                                                                                                             | 1,510                                                            | 1,083                                                                                             | 920                                                                     | 779                                                         | 1,635   | 110     | 8       | 5,983   | 4,691   | (22    |
| - Hotel                                                                                                                                                                                                                                                                                           | 762                                                              | 412                                                                                               | 290                                                                     | 261                                                         | 898     | 244     | 18      | 2,867   | 1,751   | (39    |
| - Commercial                                                                                                                                                                                                                                                                                      | 748                                                              | 671                                                                                               | 630                                                                     | 517                                                         | 738     | 43      | (1)     | 3,116   | 2,940   | (      |
| COGS (Incl. depreciation)                                                                                                                                                                                                                                                                         | (1,402)                                                          | (928)                                                                                             | (819)                                                                   | (835)                                                       | (1,063) | 27      | (24)    | (4,853) | (3,932) | (1     |
| Gross profit                                                                                                                                                                                                                                                                                      | 108                                                              | 155                                                                                               | 102                                                                     | (56)                                                        | 572     | (1,117) | 430     | 1,130   | 759     | (3:    |
| SG&A                                                                                                                                                                                                                                                                                              | (416)                                                            | (540)                                                                                             |                                                                         | (550)                                                       | (600)   | 9       | 44      |         |         |        |
|                                                                                                                                                                                                                                                                                                   |                                                                  | , ,                                                                                               | (603)                                                                   |                                                             |         |         |         | (2,416) | (2,346) | (3     |
| Net management income                                                                                                                                                                                                                                                                             | (2)                                                              | 1                                                                                                 | 6                                                                       | 2                                                           | 1       | (33)    | (147)   | 3       | 3       | 1      |
| Operating profit                                                                                                                                                                                                                                                                                  | (310)                                                            | (385)                                                                                             | (496)                                                                   | (605)                                                       | (27)    | (96)    | (91)    | (1,283) | (1,583) | 2      |
| Other income                                                                                                                                                                                                                                                                                      | 55                                                               | 18                                                                                                | 20                                                                      | 17                                                          | 17      | 0       | (68)    | 122     | 126     |        |
| Interest income                                                                                                                                                                                                                                                                                   | 1                                                                | 0                                                                                                 | 0                                                                       | 0                                                           | 1       | 99,900  | 67      | 3       | 1       | (64    |
| Interest expenses                                                                                                                                                                                                                                                                                 | (293)                                                            | (303)                                                                                             | (334)                                                                   | (271)                                                       | (334)   | 23      | 14      | (1,143) | (1,344) | 1      |
| Pretax profit                                                                                                                                                                                                                                                                                     | (547)                                                            | (670)                                                                                             | (809)                                                                   | (859)                                                       | (342)   | (60)    | (38)    | (2,301) | (2,800) | 2      |
| Income Tax                                                                                                                                                                                                                                                                                        | 55                                                               | 69                                                                                                | 163                                                                     | 161                                                         | 34      | (79)    | (38)    | 420     | 350     | (1)    |
| Associates                                                                                                                                                                                                                                                                                        | 0                                                                | 0                                                                                                 | 0                                                                       | 0                                                           |         |         |         |         |         |        |
| Minority interest                                                                                                                                                                                                                                                                                 | 0                                                                | 0                                                                                                 | 0                                                                       | 0                                                           |         |         |         |         |         |        |
| Core profit                                                                                                                                                                                                                                                                                       | (492)                                                            | (601)                                                                                             | (646)                                                                   | (698)                                                       | (308)   | (56)    | (37)    | (1,881) | (2,450) | 3      |
| Extraordinaries, GW & FX                                                                                                                                                                                                                                                                          | 0                                                                | 7                                                                                                 | 447                                                                     | 1,385                                                       | (000)   | (100)   | 0       | 0       | 1,839   | ·      |
| *                                                                                                                                                                                                                                                                                                 |                                                                  |                                                                                                   |                                                                         |                                                             | (200)   |         |         |         |         | ,,     |
| Reported net profit                                                                                                                                                                                                                                                                               | (492)                                                            | (594)                                                                                             | (198)                                                                   | 687                                                         | (308)   | (145)   | (37)    | (1,881) | (612)   | (2     |
| Shares out (end Q, m)                                                                                                                                                                                                                                                                             | 32,000                                                           | 32,000                                                                                            | 32,000                                                                  | 32,000                                                      | 32,000  | 0       | 0       | 32,000  | 32,000  |        |
| Core EPS (THB)                                                                                                                                                                                                                                                                                    | (0.02)                                                           | (0.02)                                                                                            | (0.02)                                                                  | (0.02)                                                      | (0.01)  | (56)    | (37)    | (0)     | (0.08)  | 3      |
| EPS (THB)                                                                                                                                                                                                                                                                                         | (0.02)                                                           | (0.02)                                                                                            | (0.01)                                                                  | 0.02                                                        | (0.01)  | (145)   | (37)    | (0)     | (0.02)  | (2     |
| COGS (Excl. depreciation)                                                                                                                                                                                                                                                                         | (791)                                                            | (527)                                                                                             | (423)                                                                   | (431)                                                       | (649)   | 51      | (18)    | (2,531) | (2,290) | (9     |
| Depreciation                                                                                                                                                                                                                                                                                      | (611)                                                            | (400)                                                                                             | (395)                                                                   | (404)                                                       | (414)   | 2       | (32)    | (2,323) | (1,642) | (29    |
| EBITDA                                                                                                                                                                                                                                                                                            | 356                                                              | 34                                                                                                | (80)                                                                    | (184)                                                       | 405     | (320)   | 14      | 1,162   | 184     | (84    |
| LBITOR                                                                                                                                                                                                                                                                                            | 000                                                              | 04                                                                                                | (00)                                                                    | (104)                                                       | 400     | (020)   | 14      | 1,102   | 104     | (0-    |
| Key ratios                                                                                                                                                                                                                                                                                        | (%)                                                              | (%)                                                                                               | (%)                                                                     | (%)                                                         | (%)     | (ppt)   | (ppt)   | (%)     | (%)     | (pp    |
| Gross margin                                                                                                                                                                                                                                                                                      | 7                                                                | 14                                                                                                | 11                                                                      | (7)                                                         | 35      | 42      | 28      | 19      | 16      | (3     |
| SG&A/Revenue                                                                                                                                                                                                                                                                                      | 28                                                               | 50                                                                                                | 66                                                                      | 71                                                          | 37      | (34)    | 9       | 40      | 50      | 1      |
| EBITDA margin                                                                                                                                                                                                                                                                                     | 23                                                               | 3                                                                                                 | (9)                                                                     | (23)                                                        | 24      | 48      | 2       | 19      | 4       | (15    |
| Net profit margin                                                                                                                                                                                                                                                                                 | (33)                                                             | (55)                                                                                              | (22)                                                                    | 88                                                          | (19)    | (107)   | 14      | (31)    | (13)    | (8     |
| Operating stats                                                                                                                                                                                                                                                                                   |                                                                  |                                                                                                   |                                                                         |                                                             |         |         |         |         |         |        |
| MICE                                                                                                                                                                                                                                                                                              |                                                                  |                                                                                                   |                                                                         |                                                             |         |         |         |         |         |        |
| OCC (%)                                                                                                                                                                                                                                                                                           | 20                                                               | 16                                                                                                | 14                                                                      | 11                                                          |         |         |         |         |         |        |
| ADR (THB)                                                                                                                                                                                                                                                                                         | 2,348                                                            | 2,354                                                                                             | 2,257                                                                   | 2,528                                                       |         |         |         |         |         |        |
|                                                                                                                                                                                                                                                                                                   |                                                                  | 2,334                                                                                             | 2,201                                                                   | 2,020                                                       |         |         |         |         |         |        |
| RevPar (THB)                                                                                                                                                                                                                                                                                      | ,                                                                |                                                                                                   | ,                                                                       |                                                             |         |         |         |         |         |        |
| RevPar (THB)  Bangkok City                                                                                                                                                                                                                                                                        | 468                                                              | 381                                                                                               | 319                                                                     | 278                                                         |         |         |         |         |         |        |
| Bangkok City                                                                                                                                                                                                                                                                                      | 468                                                              | 381                                                                                               | 319                                                                     | 278                                                         |         |         |         |         |         |        |
| Bangkok City<br>OCC (%)                                                                                                                                                                                                                                                                           | 468                                                              | 381<br>25                                                                                         | 319                                                                     | 278                                                         |         |         |         |         |         |        |
| Bangkok City<br>OCC (%)<br>ADR (THB)                                                                                                                                                                                                                                                              | 468<br>28<br>1,931                                               | 381<br>25<br>1,875                                                                                | 319<br>22<br>1,889                                                      | 278<br>20<br>1,784                                          |         |         |         |         |         |        |
| Bangkok City<br>OCC (%)<br>ADR (THB)<br>RevPar (THB)                                                                                                                                                                                                                                              | 468                                                              | 381<br>25                                                                                         | 319                                                                     | 278                                                         |         |         |         |         |         |        |
| Bangkok City<br>OCC (%)<br>ADR (THB)<br>RevPar (THB)<br>Luxury Resort                                                                                                                                                                                                                             | 468<br>28<br>1,931<br>542                                        | 381<br>25<br>1,875<br>460                                                                         | 319<br>22<br>1,889<br>419                                               | 278<br>20<br>1,784<br>351                                   |         |         |         |         |         |        |
| Bangkok City OCC (%) ADR (THB) RevPar (THB) Luxury Resort OCC (%)                                                                                                                                                                                                                                 | 468<br>28<br>1,931<br>542                                        | 381<br>25<br>1,875<br>460                                                                         | 319<br>22<br>1,889<br>419                                               | 278<br>20<br>1,784<br>351                                   |         |         |         |         |         |        |
| Bangkok City OCC (%) ADR (THB) RevPar (THB) Luxury Resort OCC (%) ADR (THB)                                                                                                                                                                                                                       | 28<br>1,931<br>542<br>25<br>9,731                                | 381<br>25<br>1,875<br>460<br>16<br>9,603                                                          | 319<br>22<br>1,889<br>419<br>14<br>9,780                                | 278<br>20<br>1,784<br>351<br>7<br>7,215                     |         |         |         |         |         |        |
| Bangkok City OCC (%) ADR (THB) RevPar (THB) Luxury Resort OCC (%) ADR (THB)                                                                                                                                                                                                                       | 468<br>28<br>1,931<br>542                                        | 381<br>25<br>1,875<br>460                                                                         | 319<br>22<br>1,889<br>419                                               | 278<br>20<br>1,784<br>351                                   |         |         |         |         |         |        |
| Bangkok City OCC (%) ADR (THB) RevPar (THB) Luxury Resort OCC (%)                                                                                                                                                                                                                                 | 28<br>1,931<br>542<br>25<br>9,731                                | 381<br>25<br>1,875<br>460<br>16<br>9,603                                                          | 319<br>22<br>1,889<br>419<br>14<br>9,780                                | 278<br>20<br>1,784<br>351<br>7<br>7,215                     |         |         |         |         |         |        |
| Bangkok City OCC (%) ADR (THB) RevPar (THB) Luxury Resort OCC (%) ADR (THB) RevPar (THB) Non-Bangkok                                                                                                                                                                                              | 28<br>1,931<br>542<br>25<br>9,731                                | 381<br>25<br>1,875<br>460<br>16<br>9,603                                                          | 319<br>22<br>1,889<br>419<br>14<br>9,780                                | 278<br>20<br>1,784<br>351<br>7<br>7,215                     |         |         |         |         |         |        |
| Bangkok City OCC (%) ADR (THB) RevPar (THB) Luxury Resort OCC (%) ADR (THB) RevPar (THB) Non-Bangkok OCC (%)                                                                                                                                                                                      | 28 1,931 542 25 9,731 2,423                                      | 381<br>25<br>1,875<br>460<br>16<br>9,603<br>1,527                                                 | 319<br>22<br>1,889<br>419<br>14<br>9,780<br>1,394                       | 278  20 1,784 351  7 7,215 481                              |         |         |         |         |         |        |
| Bangkok City OCC (%) ADR (THB) RevPar (THB) Luxury Resort OCC (%) ADR (THB) RevPar (THB) Non-Bangkok OCC (%) ADR (THB)                                                                                                                                                                            | 28 1,931 542 25 9,731 2,423 35 3,430                             | 381<br>25<br>1,875<br>460<br>16<br>9,603<br>1,527<br>18<br>3,650                                  | 319<br>22<br>1,889<br>419<br>14<br>9,780<br>1,394<br>15<br>3,748        | 278  20 1,784 351  7 7,215 481  18 3,417                    |         |         |         |         |         |        |
| Bangkok City OCC (%) ADR (THB) RevPar (THB) Luxury Resort OCC (%) ADR (THB) RevPar (THB) Non-Bangkok OCC (%) ADR (THB) REVPar (THB) REVPar (THB) REVPar (THB)                                                                                                                                     | 28 1,931 542 25 9,731 2,423                                      | 381<br>25<br>1,875<br>460<br>16<br>9,603<br>1,527                                                 | 319<br>22<br>1,889<br>419<br>14<br>9,780<br>1,394                       | 278  20 1,784 351  7 7,215 481                              |         |         |         |         |         |        |
| Bangkok City OCC (%) ADR (THB) RevPar (THB) Luxury Resort OCC (%) ADR (THB) RevPar (THB) Non-Bangkok OCC (%) ADR (THB) RevPar (THB) RevPar (THB) RevPar (THB) Tourist Lifestyle                                                                                                                   | 28 1,931 542 25 9,731 2,423 35 3,430 1,184                       | 381<br>25<br>1,875<br>460<br>16<br>9,603<br>1,527<br>18<br>3,650<br>659                           | 319<br>22<br>1,889<br>419<br>14<br>9,780<br>1,394<br>15<br>3,748<br>554 | 278  20 1,784 351  7 7,215 481  18 3,417 621                |         |         |         |         |         |        |
| Bangkok City OCC (%) ADR (THB) RevPar (THB) Luxury Resort OCC (%) ADR (THB) RevPar (THB) Non-Bangkok OCC (%) ADR (THB) RevPar (THB) Tourist Lifestyle OCC (%)                                                                                                                                     | 28 1,931 542 25 9,731 2,423 35 3,430 1,184                       | 381<br>25<br>1,875<br>460<br>16<br>9,603<br>1,527<br>18<br>3,650<br>659                           | 319<br>22<br>1,889<br>419<br>14<br>9,780<br>1,394<br>15<br>3,748<br>554 | 278  20 1,784 351  7 7,215 481  18 3,417 621  40            |         |         |         |         |         |        |
| Bangkok City OCC (%) ADR (THB) RevPar (THB) Luxury Resort OCC (%) ADR (THB) RevPar (THB) Non-Bangkok OCC (%) ADR (THB) RevPar (THB) Tourist Lifestyle OCC (%) Rental rate (THB)                                                                                                                   | 28 1,931 542 25 9,731 2,423 35 3,430 1,184                       | 381<br>25<br>1,875<br>460<br>16<br>9,603<br>1,527<br>18<br>3,650<br>659                           | 319<br>22<br>1,889<br>419<br>14<br>9,780<br>1,394<br>15<br>3,748<br>554 | 278  20 1,784 351  7 7,215 481  18 3,417 621                |         |         |         |         |         |        |
| Bangkok City OCC (%) ADR (THB) RevPar (THB) Luxury Resort OCC (%) ADR (THB) RevPar (THB) Non-Bangkok OCC (%) ADR (THB) RevPar (THB) Tourist Lifestyle OCC (%) Rental rate (THB) Community Shopping Malls                                                                                          | 28 1,931 542 25 9,731 2,423 35 3,430 1,184 51 51                 | 381<br>25<br>1,875<br>460<br>16<br>9,603<br>1,527<br>18<br>3,650<br>659<br>53<br>100              | 319  22 1,889 419  14 9,780 1,394  15 3,748 554  46 68                  | 278  20 1,784 351  7 7,215 481  18 3,417 621  40 44         |         |         |         |         |         |        |
| Bangkok City OCC (%) ADR (THB) RevPar (THB) Luxury Resort OCC (%) ADR (THB) RevPar (THB) Non-Bangkok OCC (%) ADR (THB) RevPar (THB) Tourist Lifestyle OCC (%) Rental rate (THB) Community Shopping Malls OCC (%)                                                                                  | 28 1,931 542 25 9,731 2,423 35 3,430 1,184 51 51 63              | 381<br>25<br>1,875<br>460<br>16<br>9,603<br>1,527<br>18<br>3,650<br>659<br>53<br>100<br>68        | 319  22 1,889 419  14 9,780 1,394  15 3,748 554  46 68                  | 278  20 1,784 351  7 7,215 481  18 3,417 621  40 44         |         |         |         |         |         |        |
| Bangkok City OCC (%) ADR (THB) RevPar (THB) Luxury Resort OCC (%) ADR (THB) RevPar (THB) Non-Bangkok OCC (%) ADR (THB) RevPar (THB) Tourist Lifestyle OCC (%) Rental rate (THB) Community Shopping Malls OCC (%)                                                                                  | 28 1,931 542 25 9,731 2,423 35 3,430 1,184 51 51                 | 381<br>25<br>1,875<br>460<br>16<br>9,603<br>1,527<br>18<br>3,650<br>659<br>53<br>100              | 319  22 1,889 419  14 9,780 1,394  15 3,748 554  46 68                  | 278  20 1,784 351  7 7,215 481  18 3,417 621  40 44         |         |         |         |         |         |        |
| Bangkok City OCC (%) ADR (THB) RevPar (THB) Luxury Resort OCC (%) ADR (THB) RevPar (THB) Non-Bangkok OCC (%) ADR (THB) RevPar (THB) Tourist Lifestyle OCC (%) Rental rate (THB) Community Shopping Malls OCC (%) Rental rate (THB)                                                                | 28 1,931 542 25 9,731 2,423 35 3,430 1,184 51 51 63              | 381<br>25<br>1,875<br>460<br>16<br>9,603<br>1,527<br>18<br>3,650<br>659<br>53<br>100<br>68        | 319  22 1,889 419  14 9,780 1,394  15 3,748 554  46 68                  | 278  20 1,784 351  7 7,215 481  18 3,417 621  40 44         |         |         |         |         |         |        |
| Bangkok City OCC (%) ADR (THB) RevPar (THB) Luxury Resort OCC (%) ADR (THB) RevPar (THB) Non-Bangkok OCC (%) ADR (THB) RevPar (THB) Tourist Lifestyle OCC (%) Rental rate (THB) Community Shopping Malls OCC (%) Rental rate (THB)                                                                | 28 1,931 542 25 9,731 2,423 35 3,430 1,184 51 51 63              | 381<br>25<br>1,875<br>460<br>16<br>9,603<br>1,527<br>18<br>3,650<br>659<br>53<br>100<br>68        | 319  22 1,889 419  14 9,780 1,394  15 3,748 554  46 68                  | 278  20 1,784 351  7 7,215 481  18 3,417 621  40 44         |         |         |         |         |         |        |
| Bangkok City OCC (%) ADR (THB) RevPar (THB) Luxury Resort OCC (%) ADR (THB) RevPar (THB) Non-Bangkok OCC (%) ADR (THB) RevPar (THB) Tourist Lifestyle OCC (%) Rental rate (THB) Community Shopping Malls OCC (%) Rental rate (THB) Community Market OCC (%)                                       | 468  28 1,931 542  25 9,731 2,423  35 3,430 1,184  51 63 550  39 | 381<br>25<br>1,875<br>460<br>16<br>9,603<br>1,527<br>18<br>3,650<br>659<br>53<br>100<br>68<br>438 | 319  22 1,889 419  14 9,780 1,394  15 3,748 554  46 68  66 436          | 278  20 1,784 351  7 7,215 481  18 3,417 621  40 44  60 244 |         |         |         |         |         |        |
| Bangkok City  OCC (%)  ADR (THB)  RevPar (THB)  Luxury Resort  OCC (%)  ADR (THB)  RevPar (THB)  Non-Bangkok  OCC (%)  ADR (THB)  RevPar (THB)  Tourist Lifestyle  OCC (%)  Rental rate (THB)  Community Shopping Malls  OCC (%)  Rental rate (THB)  Community Market  OCC (%)  Rental rate (THB) | 28 1,931 542 25 9,731 2,423 35 3,430 1,184 51 51 63 550          | 381<br>25<br>1,875<br>460<br>16<br>9,603<br>1,527<br>18<br>3,650<br>659<br>53<br>100<br>68<br>438 | 319  22 1,889 419  14 9,780 1,394  15 3,748 554  46 68  66 436          | 278  20 1,784 351  7 7,215 481  18 3,417 621  40 44  60 244 |         |         |         |         |         |        |
| Bangkok City OCC (%) ADR (THB) RevPar (THB) Luxury Resort OCC (%) ADR (THB) RevPar (THB) Non-Bangkok OCC (%) ADR (THB) RevPar (THB) Tourist Lifestyle OCC (%) Rental rate (THB) Community Shopping Malls OCC (%) Rental rate (THB) Community Market OCC (%)                                       | 468  28 1,931 542  25 9,731 2,423  35 3,430 1,184  51 63 550  39 | 381<br>25<br>1,875<br>460<br>16<br>9,603<br>1,527<br>18<br>3,650<br>659<br>53<br>100<br>68<br>438 | 319  22 1,889 419  14 9,780 1,394  15 3,748 554  46 68  66 436          | 278  20 1,784 351  7 7,215 481  18 3,417 621  40 44  60 244 |         |         |         |         |         |        |

## **Financial Statements**

Asset World Corp

| Profit and Loss (THB m) Year Ending Dec           | 2019        | 2020           | 2021E          | 2022E       | 2023E         |
|---------------------------------------------------|-------------|----------------|----------------|-------------|---------------|
| Revenue                                           | 12,890      | 5,983          | 4,691          | 10,603      | 16,944        |
| Cost of goods sold                                | (4,094)     | (2,531)        | (2,290)        | (4,416)     | (7,480)       |
| Gross profit                                      | 8,797       | 3,453          | 2,401          | 6,187       | 9,463         |
| Other operating income                            | 81          | 3              | 3              | 3           | 4             |
| Operating costs                                   | (3,641)     | (2,416)        | (2,346)        | (2,863)     | (3,728)       |
| Operating EBITDA                                  | 5,237       | 1,040          | 58             | 3,328       | 5,739         |
| Depreciation                                      | (2,190)     | (2,323)        | (1,642)        | (1,694)     | (1,858)       |
| Goodwill amortisation                             | -           | -              | -              | -           | -             |
| Operating EBIT                                    | 3,047       | (1,283)        | (1,583)        | 1,633       | 3,881         |
| Net financing costs                               | (2,106)     | (1,140)        | (1,343)        | (1,407)     | (1,461)       |
| Associates                                        | 0           | 0              | 0              | 0           | 0             |
| Recurring non-operating income                    | 65          | 122            | 126            | 132         | 139           |
| Non-recurring items                               | (44)        | 0              | 1,839          | 0           | 0             |
| Profit before tax                                 | 962         | (2,301)        | (962)          | 358         | 2,558         |
| Tax                                               | (313)       | 420            | 350            | (66)        | (472)         |
| Profit after tax                                  | 649         | (1,881)        | (612)          | 292         | 2,086         |
| Minority interests                                | 283         | 0              | 0              | 0           | 0             |
| Preferred dividends                               | -           | -              | -              | -           | -             |
| Other items                                       | -           | -              | -              | -           | -             |
| Reported net profit                               | 932         | (1,881)        | (612)          | 292         | 2,086         |
| Non-recurring items & goodwill (net)              | 44          | 0              | (1,839)        | 0           | 0             |
| Recurring net profit                              | 977         | (1,881)        | (2,450)        | 292         | 2,086         |
| Per share (THB)                                   |             |                |                |             |               |
| Recurring EPS *                                   | 0.03        | (0.06)         | (80.0)         | 0.01        | 0.07          |
| Reported EPS                                      | 0.03        | (0.06)         | (0.02)         | 0.01        | 0.07          |
| DPS                                               | 0.01        | 0.00           | 0.00           | 0.00        | 0.03          |
| Diluted shares (used to calculate per share data) | 32,000      | 32,000         | 32,000         | 32,000      | 32,000        |
| Growth                                            |             |                |                |             |               |
| Revenue (%)                                       | 16.8        | (53.6)         | (21.6)         | 126.0       | 59.8          |
| Operating EBITDA (%)                              | 10.6        | (80.1)         | (94.4)         | 5,589.6     | 72.5          |
| Operating EBIT (%)                                | 6.6         | nm             | nm             | nm          | 137.7         |
| Recurring EPS (%)                                 | 56.3        | nm             | nm             | nm          | 614.5         |
| Reported EPS (%)                                  | 49.2        | nm             | nm             | nm          | 614.5         |
| Operating performance                             |             |                |                |             |               |
| Gross margin inc. depreciation (%)                | 51.3        | 18.9           | 16.2           | 42.4        | 44.9          |
| Gross margin of key business (%)                  | 51.3        | 18.9           | 16.2           | 42.4        | 44.9          |
| Operating EBITDA margin (%)                       | 40.6        | 17.4           | 1.2            | 31.4        | 33.9          |
| Operating EBIT margin (%)                         | 23.6        | (21.4)         | (33.8)         | 15.4        | 22.9          |
| Net margin (%)                                    | 7.6         | (31.4)         | (52.2)         | 2.8         | 12.3          |
| Effective tax rate (%)                            | 31.1        | 18.2           | 18.2           | 18.5        | 18.5          |
| Dividend payout on recurring profit (%)           | 41.0<br>1.5 | - (1.0)        | - (1.1)        | 40.0<br>1.3 | 40.0<br>2.8   |
| Interest cover (X) Inventory days                 |             | (1.0)          | (1.1)          |             |               |
| , ,                                               | 5.2<br>40.8 | 7.4<br>55.5    | 7.4<br>48.9    | 5.4<br>18.4 | 5.6           |
| Debtor days Creditor days                         | 228.0       | 290.0          | 234.7          | 169.3       | 11.5<br>177.3 |
| •                                                 |             |                |                |             |               |
| Operating ROIC (%) ROIC (%)                       | 1.8<br>1.9  | (0.9)<br>(0.8) | (1.0)<br>(0.9) | 0.9<br>1.0  | 2.1<br>2.2    |
| ROE (%)                                           | 1.5         | (2.3)          | (3.3)          | 0.4         | 2.2           |
| ROA (%)                                           | 1.7         | (0.7)          | (1.0)          | 1.0         | 2.1           |
| * Pre-exceptional, pre-goodwill and fully diluted | 1.7         | (0.7)          | (1.0)          | 1.0         | ۷.۱           |
| 71 0                                              |             |                |                |             |               |
| Revenue by Division (THB m)                       | 2019        | 2020           | 2021E          | 2022E       | 2023E         |
| Hotel revenue                                     | 8,692       | 2,867          | 1,751          | 6,832       | 12,000        |
| Retail and office revenue                         | 4,198       | 3,116          | 2,940          | 3,770       | 4,943         |
| Sources: Asset World Corp. FSSIA estimates        |             |                |                |             |               |