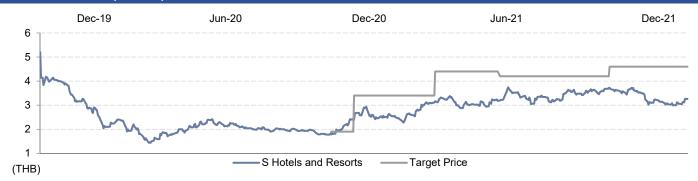

 $Sources: AWC; \, FSSIA \, estimates$ 

Exhibit 9: Share price performance of Thai hotel stocks since Covid pandemic

Source: Bloomberg

Exhibit 11: Historical EV/EBITDA band

Sources: Bloomberg; FSSIA estimates

Exhibit 10: Share price performance of Thai hotel stocks since 2021

Source: Bloomberg

Exhibit 12: Historical P/BV band

Sources: Bloomberg; FSSIA estimates

Exhibit 13: Peers comparison as of 17 Jan 2022

| Company                      | BBG         | Rec | Share   | price  | Up   | Market  |        | PE      |      | PE  | 3V  | EV/EBI  | TDA  |
|------------------------------|-------------|-----|---------|--------|------|---------|--------|---------|------|-----|-----|---------|------|
|                              |             |     | Current | Target | side | Сар     | 21E    | 22E     | 23E  | 21E | 22E | 21E     | 22E  |
|                              |             |     | (LCY)   | (LCY)  | (%)  | (USD m) | (x)    | (x)     | (x)  | (%) | (%) | (x)     | (x)  |
| Thailand                     |             |     |         |        |      |         |        |         |      |     |     |         |      |
| Asset World Corp Pcl         | AWC TB      | BUY | 4.60    | 5.60   | 22   | 4,452   | (60.1) | 504.8   | 70.6 | 1.9 | 1.9 | 3,515.4 | 63.8 |
| Minor International Pcl      | MINT TB     | BUY | 29.50   | 42.00  | 42   | 4,651   | (12.5) | 63.7    | 26.0 | 2.8 | 2.7 | 48.0    | 13.7 |
| Central Plaza Hotel Pcl      | CENTEL TB   | BUY | 34.50   | 40.00  | 16   | 1,409   | (22.7) | 138.7   | 23.9 | 2.7 | 2.6 | 46.6    | 16.4 |
| Erawan Group Pcl/The         | ERW TB      | BUY | 3.00    | 4.00   | 33   | 411     | (6.8)  | (135.8) | 35.5 | 2.3 | 2.3 | (45.6)  | 19.5 |
| S Hotels & Resorts Pcl       | SHR TB      | BUY | 3.26    | 4.60   | 41   | 354     | (8.9)  | 118.7   | 28.6 | 8.0 | 8.0 | 51.5    | 12.1 |
| Thailand average             |             |     |         |        |      | 11,277  | (22.2) | 138.0   | 36.9 | 2.1 | 2.1 | 723.2   | 25.1 |
| Regional                     |             |     |         |        |      |         |        |         |      |     |     |         |      |
| Shanghai Jin Jiang Capital-H | 2006 HK     | n/a | 2.92    | n/a    | n/a  | 2,093   | n/a    | 36.1    | 76.9 | 1.3 | 1.3 | n/a     | n/a  |
| Btg Hotels Group Co Ltd-A    | 600258 CH   | n/a | 25.95   | n/a    | n/a  | 4,486   | 79.0   | 25.6    | 19.0 | 2.9 | 2.6 | 33.4    | 17.7 |
| Sh Jinjiang Intl Hotels - B  | 900934 CH   | n/a | 1.96    | n/a    | n/a  | 8,285   | 32.5   | 8.9     | 6.4  | 0.9 | 8.0 | 35.7    | 20.2 |
| Huangshan Tourism DevB       | 900942 CH   | n/a | 0.72    | n/a    | n/a  | 955     | 45.9   | 12.9    | 9.8  | 8.0 | 0.7 | 26.5    | 8.9  |
| Genting Bhd                  | GENT MK     | n/a | 4.61    | n/a    | n/a  | 4,243   | n/a    | 13.7    | 10.4 | 0.5 | 0.5 | 15.8    | 7.6  |
| Greentree Hospitality Gr-Adr | GHG US      | n/a | 7.21    | n/a    | n/a  | 743     | 13.9   | 10.4    | 7.9  | 2.0 | 1.7 | 7.7     | 5.5  |
| Huazhu Group Ltd-Adr         | HTHT US     | n/a | 34.26   | n/a    | n/a  | 11,194  | 186.8  | 31.9    | 20.1 | 6.2 | 5.4 | 42.2    | 15.9 |
| Indian Hotels Co Ltd         | IH IN       | n/a | 208.95  | n/a    | n/a  | 3,719   | n/a    | n/a     | 61.9 | 7.0 | 6.8 | n/a     | 68.9 |
| Lemon Tree Hotels Ltd        | LEMONTRE IN | n/a | 49.95   | n/a    | n/a  | 533     | n/a    | n/a     | 71.0 | 5.8 | 4.6 | 98.2    | 40.6 |
| Lippo Karawaci Tbk Pt        | LPKR IJ     | n/a | 132.00  | n/a    | n/a  | 649     | n/a    | 36.0    | 12.0 | 0.5 | 0.5 | 8.2     | 10.1 |
| Regional average             |             |     |         |        |      | 36,900  | 71.6   | 21.9    | 29.5 | 2.8 | 2.5 | 33.5    | 21.7 |
| Overall average              |             |     |         |        |      | 48,177  | 24.7   | 66.6    | 32.0 | 2.6 | 2.3 | 298.7   | 22.9 |