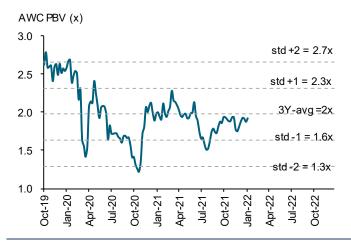

Exhibit 10: Share price performance of Thai hotel stocks since 2021

Source: Bloomberg

Exhibit 12: Historical P/BV band

Sources: Bloomberg; FSSIA estimates

Exhibit 13: Peers comparison as of 17 Jan 2022

| Company                      | BBG         | Rec | Share   | price  | Up   | Market  |        | PE      |      | PE  | 3V  | EV/EBI  | TDA  |
|------------------------------|-------------|-----|---------|--------|------|---------|--------|---------|------|-----|-----|---------|------|
|                              |             |     | Current | Target | side | Сар     | 21E    | 22E     | 23E  | 21E | 22E | 21E     | 22E  |
|                              |             |     | (LCY)   | (LCY)  | (%)  | (USD m) | (x)    | (x)     | (x)  | (%) | (%) | (x)     | (x)  |
| Thailand                     |             |     |         |        |      |         |        |         |      |     |     |         |      |
| Asset World Corp Pcl         | AWC TB      | BUY | 4.60    | 5.60   | 22   | 4,452   | (60.1) | 504.8   | 70.6 | 1.9 | 1.9 | 3,515.4 | 63.8 |
| Minor International Pcl      | MINT TB     | BUY | 29.50   | 42.00  | 42   | 4,651   | (12.5) | 63.7    | 26.0 | 2.8 | 2.7 | 48.0    | 13.7 |
| Central Plaza Hotel Pcl      | CENTEL TB   | BUY | 34.50   | 40.00  | 16   | 1,409   | (22.7) | 138.7   | 23.9 | 2.7 | 2.6 | 46.6    | 16.4 |
| Erawan Group Pcl/The         | ERW TB      | BUY | 3.00    | 4.00   | 33   | 411     | (6.8)  | (135.8) | 35.5 | 2.3 | 2.3 | (45.6)  | 19.5 |
| S Hotels & Resorts Pcl       | SHR TB      | BUY | 3.26    | 4.60   | 41   | 354     | (8.9)  | 118.7   | 28.6 | 8.0 | 8.0 | 51.5    | 12.1 |
| Thailand average             |             |     |         |        |      | 11,277  | (22.2) | 138.0   | 36.9 | 2.1 | 2.1 | 723.2   | 25.1 |
| Regional                     |             |     |         |        |      |         |        |         |      |     |     |         |      |
| Shanghai Jin Jiang Capital-H | 2006 HK     | n/a | 2.92    | n/a    | n/a  | 2,093   | n/a    | 36.1    | 76.9 | 1.3 | 1.3 | n/a     | n/a  |
| Btg Hotels Group Co Ltd-A    | 600258 CH   | n/a | 25.95   | n/a    | n/a  | 4,486   | 79.0   | 25.6    | 19.0 | 2.9 | 2.6 | 33.4    | 17.7 |
| Sh Jinjiang Intl Hotels - B  | 900934 CH   | n/a | 1.96    | n/a    | n/a  | 8,285   | 32.5   | 8.9     | 6.4  | 0.9 | 8.0 | 35.7    | 20.2 |
| Huangshan Tourism DevB       | 900942 CH   | n/a | 0.72    | n/a    | n/a  | 955     | 45.9   | 12.9    | 9.8  | 8.0 | 0.7 | 26.5    | 8.9  |
| Genting Bhd                  | GENT MK     | n/a | 4.61    | n/a    | n/a  | 4,243   | n/a    | 13.7    | 10.4 | 0.5 | 0.5 | 15.8    | 7.6  |
| Greentree Hospitality Gr-Adr | GHG US      | n/a | 7.21    | n/a    | n/a  | 743     | 13.9   | 10.4    | 7.9  | 2.0 | 1.7 | 7.7     | 5.5  |
| Huazhu Group Ltd-Adr         | HTHT US     | n/a | 34.26   | n/a    | n/a  | 11,194  | 186.8  | 31.9    | 20.1 | 6.2 | 5.4 | 42.2    | 15.9 |
| Indian Hotels Co Ltd         | IH IN       | n/a | 208.95  | n/a    | n/a  | 3,719   | n/a    | n/a     | 61.9 | 7.0 | 6.8 | n/a     | 68.9 |
| Lemon Tree Hotels Ltd        | LEMONTRE IN | n/a | 49.95   | n/a    | n/a  | 533     | n/a    | n/a     | 71.0 | 5.8 | 4.6 | 98.2    | 40.6 |
| Lippo Karawaci Tbk Pt        | LPKR IJ     | n/a | 132.00  | n/a    | n/a  | 649     | n/a    | 36.0    | 12.0 | 0.5 | 0.5 | 8.2     | 10.1 |
| Regional average             |             |     |         |        |      | 36,900  | 71.6   | 21.9    | 29.5 | 2.8 | 2.5 | 33.5    | 21.7 |
| Overall average              |             |     |         |        |      | 48,177  | 24.7   | 66.6    | 32.0 | 2.6 | 2.3 | 298.7   | 22.9 |

## Strong earnings growth outlook with inexpensive valuation

AWC's share price is 30% below its IPO price of THB6.0/shr, and has underperformed the SET Index by 14% over the past year, which we believe has already priced in all negative news. AWC is trading at 1.9x 2022E P/BV, lower than its peers' average of 2.1x. If we include gains on changes in the fair value of assets (likely to become a recurring item) of THB2.0b-3.0b p.a., it would trade at 2023E 32x P/E – inexpensive based on strong expected earnings growth of 31% CAGR over 2019-25.