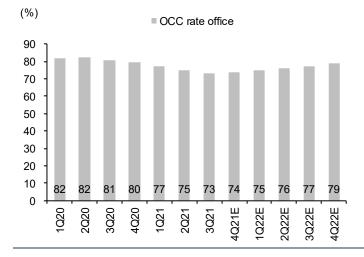

#### Exhibit 1: OCC rate of hotel business

Sources: AWC; FSSIA estimates

Exhibit 3: OCC rate of office buildings

Sources: AWC; FSSIA estimates

Exhibit 2: OCC rate of retail business

Sources: AWC; FSSIA estimates

## Operations to improve q-q

AWC's hotel OCC rate should improve to 30% in 4Q21 from 14% in 3Q21, driven mainly by non-Bangkok hotels on pent-up demand from domestic travellers. Meanwhile, the discount rate of the retail business should narrow from c50% in 3Q21 to c20% in 4Q21 thanks to the traffic recovery of shopping malls and community markets. Overall, we estimate revenue to more than double q-q in 4Q21, leading EBITDA to turn positive. Its core loss should narrow to THB308m in 4Q21 vs THB698m in 3Q21. Note, AWC should book a gain on changes in the fair value of investment properties in 4Q21, which we have not factored in yet.

## **Limited impact from Omicron wave**

We believe the Omicron wave at the beginning of this year should have a mild impact on AWC. So far, there have only been limited hotel cancellations in Jan-22, while the lack of lockdown restrictions during this wave should translate to a limited impact on its retail business. Therefore, we believe the recovery trend should resume soon. We forecast AWC's core profit (excluding gains on changes in the fair value of assets) to turn profitable in 2H22 when the OCC rate should ramp up to above 60%.