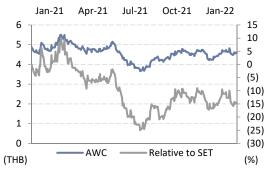

 $Sources: AWC; \, FSSIA \, estimates$ 

Exhibit 9: Share price performance of Thai hotel stocks since Covid pandemic

Source: Bloomberg

Exhibit 11: Historical EV/EBITDA band

Sources: Bloomberg; FSSIA estimates

Exhibit 10: Share price performance of Thai hotel stocks since 2021

Source: Bloomberg

Exhibit 12: Historical P/BV band

Sources: Bloomberg; FSSIA estimates

Exhibit 13: Peers comparison as of 17 Jan 2022

| Company                      | BBG         | Rec | Share   | price  | Up   | Market  |        | PE      |      | PE  | 3V  | EV/EBI  | TDA  |
|------------------------------|-------------|-----|---------|--------|------|---------|--------|---------|------|-----|-----|---------|------|
|                              |             |     | Current | Target | side | Сар     | 21E    | 22E     | 23E  | 21E | 22E | 21E     | 22E  |
|                              |             |     | (LCY)   | (LCY)  | (%)  | (USD m) | (x)    | (x)     | (x)  | (%) | (%) | (x)     | (x)  |
| Thailand                     |             |     |         |        |      |         |        |         |      |     |     |         |      |
| Asset World Corp Pcl         | AWC TB      | BUY | 4.60    | 5.60   | 22   | 4,452   | (60.1) | 504.8   | 70.6 | 1.9 | 1.9 | 3,515.4 | 63.8 |
| Minor International Pcl      | MINT TB     | BUY | 29.50   | 42.00  | 42   | 4,651   | (12.5) | 63.7    | 26.0 | 2.8 | 2.7 | 48.0    | 13.7 |
| Central Plaza Hotel Pcl      | CENTEL TB   | BUY | 34.50   | 40.00  | 16   | 1,409   | (22.7) | 138.7   | 23.9 | 2.7 | 2.6 | 46.6    | 16.4 |
| Erawan Group Pcl/The         | ERW TB      | BUY | 3.00    | 4.00   | 33   | 411     | (6.8)  | (135.8) | 35.5 | 2.3 | 2.3 | (45.6)  | 19.5 |
| S Hotels & Resorts Pcl       | SHR TB      | BUY | 3.26    | 4.60   | 41   | 354     | (8.9)  | 118.7   | 28.6 | 8.0 | 8.0 | 51.5    | 12.1 |
| Thailand average             |             |     |         |        |      | 11,277  | (22.2) | 138.0   | 36.9 | 2.1 | 2.1 | 723.2   | 25.1 |
| Regional                     |             |     |         |        |      |         |        |         |      |     |     |         |      |
| Shanghai Jin Jiang Capital-H | 2006 HK     | n/a | 2.92    | n/a    | n/a  | 2,093   | n/a    | 36.1    | 76.9 | 1.3 | 1.3 | n/a     | n/a  |
| Btg Hotels Group Co Ltd-A    | 600258 CH   | n/a | 25.95   | n/a    | n/a  | 4,486   | 79.0   | 25.6    | 19.0 | 2.9 | 2.6 | 33.4    | 17.7 |
| Sh Jinjiang Intl Hotels - B  | 900934 CH   | n/a | 1.96    | n/a    | n/a  | 8,285   | 32.5   | 8.9     | 6.4  | 0.9 | 8.0 | 35.7    | 20.2 |
| Huangshan Tourism DevB       | 900942 CH   | n/a | 0.72    | n/a    | n/a  | 955     | 45.9   | 12.9    | 9.8  | 8.0 | 0.7 | 26.5    | 8.9  |
| Genting Bhd                  | GENT MK     | n/a | 4.61    | n/a    | n/a  | 4,243   | n/a    | 13.7    | 10.4 | 0.5 | 0.5 | 15.8    | 7.6  |
| Greentree Hospitality Gr-Adr | GHG US      | n/a | 7.21    | n/a    | n/a  | 743     | 13.9   | 10.4    | 7.9  | 2.0 | 1.7 | 7.7     | 5.5  |
| Huazhu Group Ltd-Adr         | HTHT US     | n/a | 34.26   | n/a    | n/a  | 11,194  | 186.8  | 31.9    | 20.1 | 6.2 | 5.4 | 42.2    | 15.9 |
| Indian Hotels Co Ltd         | IH IN       | n/a | 208.95  | n/a    | n/a  | 3,719   | n/a    | n/a     | 61.9 | 7.0 | 6.8 | n/a     | 68.9 |
| Lemon Tree Hotels Ltd        | LEMONTRE IN | n/a | 49.95   | n/a    | n/a  | 533     | n/a    | n/a     | 71.0 | 5.8 | 4.6 | 98.2    | 40.6 |
| Lippo Karawaci Tbk Pt        | LPKR IJ     | n/a | 132.00  | n/a    | n/a  | 649     | n/a    | 36.0    | 12.0 | 0.5 | 0.5 | 8.2     | 10.1 |
| Regional average             |             |     |         |        |      | 36,900  | 71.6   | 21.9    | 29.5 | 2.8 | 2.5 | 33.5    | 21.7 |
| Overall average              |             |     |         |        |      | 48,177  | 24.7   | 66.6    | 32.0 | 2.6 | 2.3 | 298.7   | 22.9 |