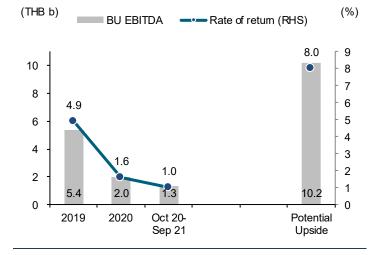

## **Entering an earnings growth cycle**

We believe AWC has already passed the bottom and will enter into a growth mode. It plans to open up to 28 hotels with more than 9,000 guest rooms by 2027 from 17 hotels with about 5,000 rooms currently. Meanwhile, 82% of its assets are in the ramping up, re-positioning and development phases. Thus, we expect the rate of return to jump from 1% currently to 8% by 2025, implying that its EBITDA should almost double to THB10.6b from the pre-Covid level of THB5.4b.

#### Exhibit 6: BU EBITDA and rate of return

Note: BU EBITDA (business unit EBITDA) is EBITDA before corporate expenses Sources: AWC; FSSIA estimates