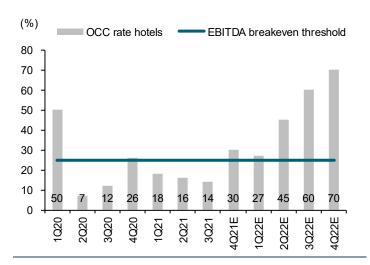

## Operations to improve q-q

AWC's hotel OCC rate should improve to 30% in 4Q21 from 14% in 3Q21, driven mainly by non-Bangkok hotels on pent-up demand from domestic travellers. Meanwhile, the discount rate of the retail business should narrow from c50% in 3Q21 to c20% in 4Q21 thanks to the traffic recovery of shopping malls and community markets. Overall, we estimate revenue to more than double q-q in 4Q21, leading EBITDA to turn positive. Its core loss should narrow to THB308m in 4Q21 vs THB698m in 3Q21. Note, AWC should book a gain on changes in the fair value of investment properties in 4Q21, which we have not factored in yet.

## **Limited impact from Omicron wave**

We believe the Omicron wave at the beginning of this year should have a mild impact on AWC. So far, there have only been limited hotel cancellations in Jan-22, while the lack of lockdown restrictions during this wave should translate to a limited impact on its retail business. Therefore, we believe the recovery trend should resume soon. We forecast AWC's core profit (excluding gains on changes in the fair value of assets) to turn profitable in 2H22 when the OCC rate should ramp up to above 60%.

#### Exhibit 1: OCC rate of hotel business

Sources: AWC; FSSIA estimates

Exhibit 3: OCC rate of office buildings

Sources: AWC; FSSIA estimates

Exhibit 2: OCC rate of retail business

Sources: AWC; FSSIA estimates