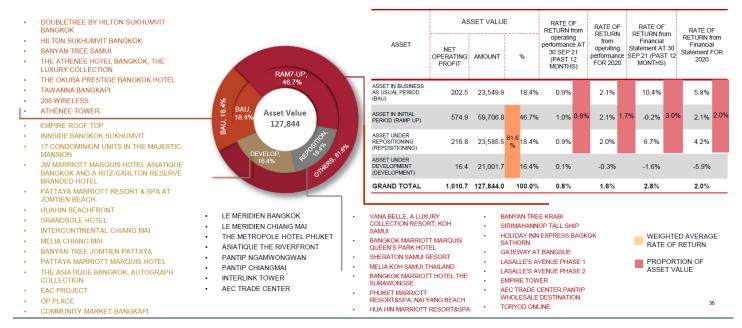

#### Exhibit 5: AWC asset breakdown

Note: Unit THB m Source: AWC

## **Entering an earnings growth cycle**

We believe AWC has already passed the bottom and will enter into a growth mode. It plans to open up to 28 hotels with more than 9,000 guest rooms by 2027 from 17 hotels with about 5,000 rooms currently. Meanwhile, 82% of its assets are in the ramping up, re-positioning and development phases. Thus, we expect the rate of return to jump from 1% currently to 8% by 2025, implying that its EBITDA should almost double to THB10.6b from the pre-Covid level of THB5.4b.