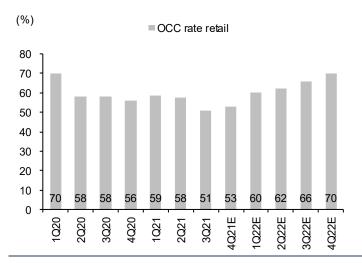

#### Exhibit 1: OCC rate of hotel business

Sources: AWC; FSSIA estimates

Exhibit 3: OCC rate of office buildings

Sources: AWC; FSSIA estimates

Exhibit 2: OCC rate of retail business

Sources: AWC; FSSIA estimates

## Operations to improve q-q

AWC's hotel OCC rate should improve to 30% in 4Q21 from 14% in 3Q21, driven mainly by non-Bangkok hotels on pent-up demand from domestic travellers. Meanwhile, the discount rate of the retail business should narrow from c50% in 3Q21 to c20% in 4Q21 thanks to the traffic recovery of shopping malls and community markets. Overall, we estimate revenue to more than double q-q in 4Q21, leading EBITDA to turn positive. Its core loss should narrow to THB308m in 4Q21 vs THB698m in 3Q21. Note, AWC should book a gain on changes in the fair value of investment properties in 4Q21, which we have not factored in yet.