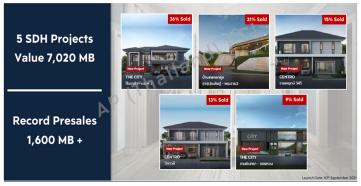

# Solid presales in 3Q21

Low-rise revenue dropped to THB6.7b in 3Q21 (vs THB7.5b in 2Q21) due to transfer delays. 3Q21 GPM was healthy at 32% (vs 31.6% in 2Q21 and 31.4% in 3Q20). Equity income grew by 102% q-q to THB366m following the transfer of Life Ladprao Valley (THB6.5b, 68% sold). Presales in 3Q21 were solid at THB9.4b (the second highest quarter since the LTV restriction in 2Q19) despite the new launch value being only THB7.0b (vs THB16.4b from the initial plan). AP launched only five low-rise projects in 3Q21 worth THB7.0b and received good feedback with an average take-up rate of 27%. 9M21 presales of THB27.2b account for 77% of our full-year estimate of THB35.5b.

# Exhibit 6: 3Q21 project launches

Source: AP