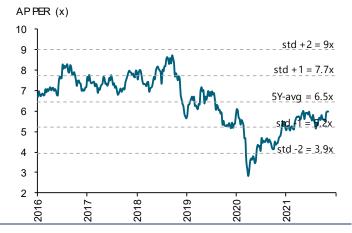

We maintain BUY with a revised TP of THB11.6, pegged to 7.8x 2022E P/E, +1.0SD of its 5-year average. AP is still our top pick in the property sector as we believe 1) its solid presales outlook should continue; 2) its earnings could reach a record high in 2021-22; and 3) it has an undemanding valuation as it is trading at 6.0x 2022E P/E with a decent dividend yield at 5.8-5.9%. Moreover, the travel restriction easing could provide an upside risk to its high-rise presales, as high-rise previously accounted for c40% of total sales during the pre-Covid period (2015-19).