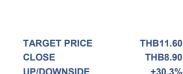

# CLOSE THB8.90 UP/DOWNSIDE +30.3% PRIOR TP THB11.10 CHANGE IN TP +4.5% TP vs CONSENSUS +15.6%