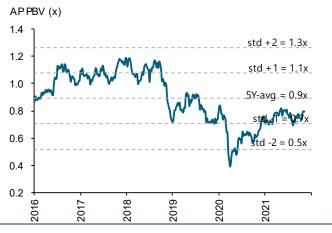

Note: Change of items in percentage terms are represented in ppt change Sources: FSSIA estimates

Exhibit 9: Rolling one-year forward P/E band

Sources: Bloomberg; FSSIA estimates

Exhibit 10: Rolling one-year forward P/BV band

Sources: Bloomberg; FSSIA estimates

Exhibit 11: Key valuations of companies under coverage

|                 | BBG      | Rec  | Share   | price  | Up(down) | Market  | EPS g  | rowth |      | PE   | Div | Yld | R    | DE   | P   | BV  |
|-----------------|----------|------|---------|--------|----------|---------|--------|-------|------|------|-----|-----|------|------|-----|-----|
|                 |          |      | Current | Target | side     | Сар     | 21E    | 22E   | 21E  | 22E  | 21E | 22E | 21E  | 22E  | 21E | 22E |
|                 |          |      | (THB)   | (THB)  | (%)      | (USD m) | (%)    | (%)   | (x)  | (x)  | (%) | (%) | (%)  | (%)  | (x) | (x) |
| AP (Thailand)   | AP TB    | BUY  | 8.90    | 11.60  | 30       | 854     | 6.3    | 4.3   | 6.2  | 6.0  | 5.6 | 5.9 | 14.6 | 13.8 | 0.9 | 0.8 |
| Land and Houses | LH TB    | BUY  | 8.50    | 10.50  | 24       | 3,099   | 13.4   | 13.7  | 13.7 | 12.0 | 6.1 | 7.0 | 14.9 | 16.9 | 2.0 | 2.0 |
| LPN Development | LPN TB   | HOLD | 4.86    | 4.60   | (5)      | 216     | (40.2) | 64.4  | 16.7 | 10.2 | 3.0 | 4.9 | 3.6  | 5.8  | 0.6 | 0.6 |
| Pruksa Holding  | PSH TB   | BUY  | 13.50   | 15.00  | 11       | 902     | (4.5)  | 30.4  | 11.2 | 8.6  | 6.8 | 8.8 | 6.1  | 8.0  | 0.7 | 0.7 |
| Quality Houses  | QH TB    | HOLD | 2.28    | 2.50   | 10       | 745     | 0.1    | 20.3  | 11.5 | 9.5  | 5.3 | 6.3 | 7.9  | 9.2  | 0.9 | 0.9 |
| Supalai         | SPALI TB | BUY  | 22.70   | 28.00  | 23       | 1,349   | 44.8   | 11.8  | 7.9  | 7.1  | 6.1 | 6.4 | 15.3 | 17.1 | 1.2 | 1.2 |
| Coverage        |          |      |         |        |          | 7,166   | 11.0   | 16.9  | 11.2 | 9.6  | 6.0 | 6.8 | 12.8 | 14.3 | 1.4 | 1.4 |
| Central Pattana | CPN TB   | BUY  | 59.25   | 68.00  | 15       | 8,083   | (22.8) | 94.9  | 61.3 | 31.4 | 0.5 | 1.0 | 6.2  | 11.3 | 3.7 | 3.4 |