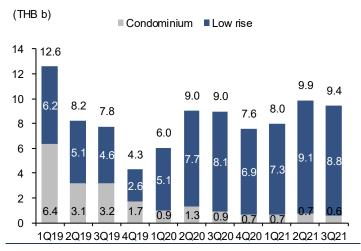

Note: Change of items in percentage terms are represented in ppt change

Sources: AP; FSSIA estimates

Exhibit 2: Yearly presales and target

Sources: AP; FSSIA's compilation

**Exhibit 3: Quarterly presales** 

Sources: AP; FSSIA's compilation