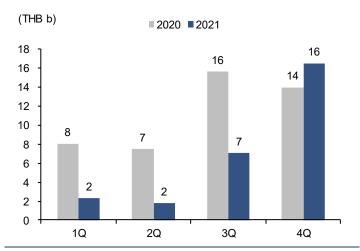

Note: Change of items in percentage terms are represented in ppt change

Sources: AP; FSSIA estimates

Exhibit 2: Yearly presales and target

Sources: AP; FSSIA's compilation

**Exhibit 3: Quarterly presales** 

Sources: AP; FSSIA's compilation