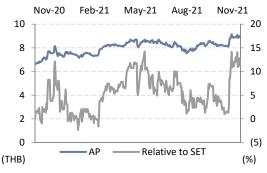

| Share price performance     | 1 Month      | 3 Month   | 12 Month   |
|-----------------------------|--------------|-----------|------------|
| Absolute (%)                | 8.5          | 15.6      | 34.6       |
| Relative to country (%)     | 9.1          | 9.1       | 6.0        |
| Mkt cap (USD m)             |              |           | 854        |
| 3m avg. daily turnover (USD | ) m)         |           | 3.9        |
| Free float (%)              |              |           | 66         |
| Major shareholder           | Mr. Anuphong | Assavabho | khin (21%) |
| 12m high/low (THB)          |              |           | 9.30/6.51  |
| Issued shares (m)           |              |           | 3,145.90   |