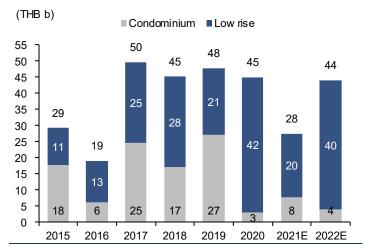

Note: Change of items in percentage terms are represented in ppt change

Sources: AP; FSSIA estimates

Exhibit 2: Yearly presales and target

Sources: AP; FSSIA's compilation

**Exhibit 3: Quarterly presales** 

Sources: AP; FSSIA's compilation