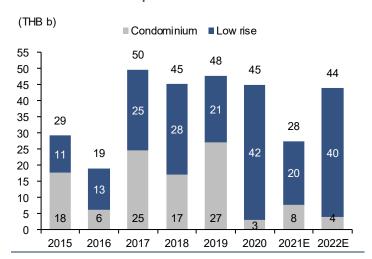

Note: Change of items in percentage terms are represented in ppt change

Sources: AP; FSSIA estimates

Exhibit 2: Yearly presales and target

Sources: AP; FSSIA's compilation

**Exhibit 3: Quarterly presales** 

Sources: AP; FSSIA's compilation