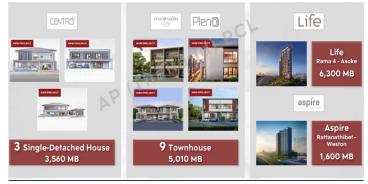

8,985   | 7,585   | 7,967   | 9,850   | 9,423   | (4)    | 5      |      | 22,313  | (30)   |
| Low-rise             | 8,094   | 6,925   | 7,293   | 9,137   | 8,818   | (3)    | 9      |      | 9,562   | (66)   |
| High-rise            | 891     | 660     | 674     | 713     | 605     | (15)   | (32)   |      | 12,751  | 233    |

Note: Change of items in percentage terms are represented in ppt change

Sources: AP; FSSIA estimates

Exhibit 2: Yearly presales and target



Sources: AP; FSSIA's compilation

**Exhibit 3: Quarterly presales** 



Sources: AP; FSSIA's compilation

# Exhibit 4: New launch plan



Source: AP estimates

# Exhibit 6: 3Q21 project launches



Source: AP

# Exhibit 5: Launch plan by quarter



Sources: AP; FSSIA's compilation

# Exhibit 7: 4Q21 new project launches



Source: AP

# Net profit and target price revisions

We revise up our 2021-23E net profit by 4.8-7.0% to reflect the solid GPM and stronger-than-expected performance in 9M21. Our earnings revisions also reflect our fine-tuned residential sales and transfer assumptions. We believe AP can maintain low-rise presales momentum in 2022 after gaining more market share from small to mid-level developers. It plans to launch new low-rise projects worth up to THB40b (vs THB19.7b in 2021). Meanwhile, its GPM should be in a rising trend following the higher GPM from new projects and low contributions from some townhouse projects, which have a lower margin.

We maintain BUY with a revised TP of THB11.6, pegged to 7.8x 2022E P/E, +1.0SD of its 5-year average. AP is still our top pick in the property se