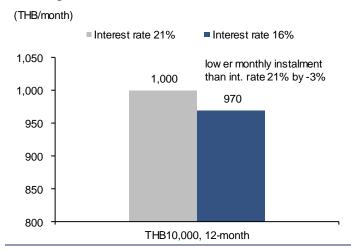

We have found that there would only be a minor difference between the monthly instalments for a 21% interest rate charge for motorcycle title loans vs an interest rate charge of 16%. For example, the monthly instalments for a 12-month loan of THB10,000 with an interest rate charge per year of 21% would be cTHB1,000 vs THB970 for a 16% interest rate charge. We believe clients would not feel a sufficient difference between these two monthly instalments.

Exhibit 3: Monthly instalment comparison between interest rate charges of 21% and 16%

Source: FSSIA's compilation

Exhibit 4: No. of registered motorcycles

Source: Department of Land Transport