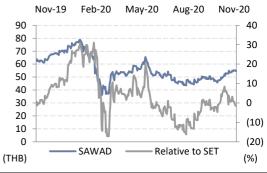

| Share price performance        | 1 Month | 3 Month     | 12 Month   |
|--------------------------------|---------|-------------|------------|
| Absolute (%)                   | 14.7    | 23.9        | (15.5)     |
| Relative to country (%)        | (0.7)   | 16.4        | (3.7)      |
| Mkt cap (USD m)                |         |             | 2,465      |
| 3m avg. daily turnover (USD m) |         |             | 21.5       |
| Free float (%)                 |         |             | 67         |
| Major shareholder              | Kaev    | wbootta Far | nily (33%) |
| 12m high/low (THB)             |         | 8           | 1.00/36.00 |
| Issued shares (m)              |         |             | 1,373      |