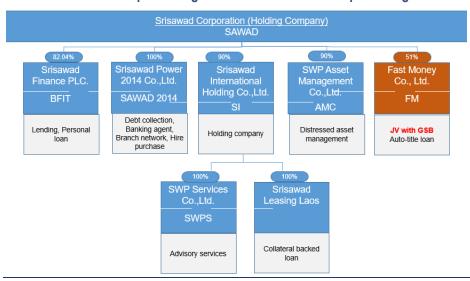

Exhibit 1: SAWAD's expected organisational structure after partnering with GSB

Source: FSSIA's expectation

#### JV business model

As its recent analyst meeting, management provided more details on the JV deal between FM and GSB, which are in line with our expectations. The JV might start operating in Mar-21. SAWAD would hold a 51% share of the JV, with the rest being held by GSB. GSB will provide the low interest rate source of funds for the JV, while the loans would originate at SAWAD's branches (4,660 branches) and GSB's branches (c1,050 branches) via SAWAD's staff and credit approval systems. Thus, SAWAD will charge service fees, i.e. loan origination fees and debt collection fees from the JV. Meanwhile, SAWAD will continue to operate its car title loan business under Srisawad Finance (BFIT TB, not rated) and Srisawad Power 2014 (SAWAD 2014, not listed). We expect these two subsidiaries to continue charging the same average interest rates of c23-26%. SAWAD will apply its customer risk profile criteria in order to channel clients toward borrowing from a particular subsidiary.