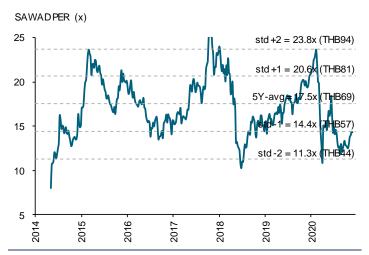

|
| Terminal growth (%)     | 7.3 (unchanged)                                                                                                                                                                                                 |
| ROE target (%)          | 21.5 (from 21.4)                                                                                                                                                                                                |
| Risk to TP              | Downside risks to our GGM-based TP include 1) a further weakening of asset quality that could potentially hit both loan yield and credit cost; and 2) changes in financial regulations by the Bank of Thailand. |

Source: FSSIA estimates

# Exhibit 10: Rolling one-year forward P/E band



Sources: Bloomberg; FSSIA estimates

Exhibit 11: Rolling one-year forward P/BV band



Sources: Bloomberg; FSSIA estimates

# **Financial Statements**

Srisawad Corp

| Profit and Loss (THB m) Year Ending Dec | 2018         | 2019    | 2020E   | 2021E   | 2022E   |
|-----------------------------------------|--------------|---------|---------|---------|---------|
| Interest Income                         | 5,797        | 7,239   | 8,105   | 9,378   | 11,269  |
| nterest expense                         | (721)        | (828)   | (909)   | (946)   | (1,017) |
| Net interest income                     | 5,076        | 6,411   | 7,197   | 8,433   | 10,252  |
| Net fees & commission                   | 1,752        | 1,936   | 2,420   | 2,928   | 3,338   |
| Foreign exchange trading income