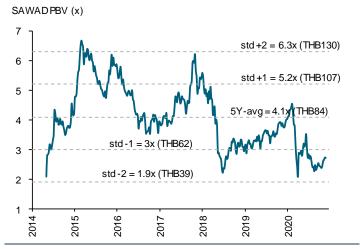

|
| ROE target (%)          | 21.5 (from 21.4)                                                                                                                                                                                                |
| Risk to TP              | Downside risks to our GGM-based TP include 1) a further weakening of asset quality that could potentially hit both loan yield and credit cost; and 2) changes in financial regulations by the Bank of Thailand. |

Source: FSSIA estimates

# Exhibit 10: Rolling one-year forward P/E band



Sources: Bloomberg; FSSIA estimates

Exhibit 11: Rolling one-year forward P/BV band



Sources: Bloomberg; FSSIA estimates

# **Financial Statements**

Srisawad Corp

| Profit and Loss (THB m) Year Ending Dec | 2018         | 2019    | 2020E   | 2021E   | 2022E   |
|-----------------------------------------|--------------|---------|---------|---------|---------|
| Interest Income                         | 5,797        | 7,239   | 8,105   | 9,378   | 11,269  |
| nterest expense                         | (721)        | (828)   | (909)   | (946)   | (1,017) |
| Net interest income                     | 5,076        | 6,411   | 7,197   | 8,433   | 10,252  |
| Net fees & commission                   | 1,752        | 1,936   | 2,420   | 2,928   | 3,338   |
| Foreign exchange trading income         | -            | -       | -       | -       | -       |
| Securities trading inco