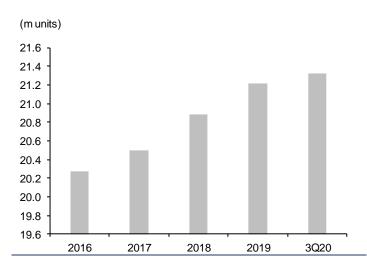

Moreover, we believe there is plenty of room for every operator to grow their business, due to the relatively large size of the motorcycle title loan market. There are currently c21m registered motorcycles in Thailand.

Exhibit 3: Monthly instalment comparison between interest rate charges of 21% and 16%

Source: FSSIA's compilation

Exhibit 4: No. of registered motorcycles

Source: Department of Land Transport