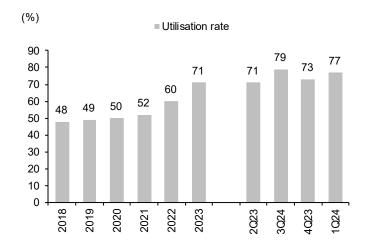

**ICHI TB** 

- 1Q24 total revenue grew by 1.4% q-q and 16.8% y-y, due to higher domestic revenue (+1.5% q-q, +17.3% y-y). ICHI's ready-to-drink green tea continued to perform well in both traditional trade and modern trade, driven by hot weather.
- We are impressed with the higher gross margin at 26.1%, up from 24.5% in 4Q23 and 20.8% in 1Q23, supported by an increased utilisation rate to 77% in 1Q24.
- The SG&A-to-sales decreased to 6.1% in 1Q24, down from 7.2% in 4Q23 and 6.5% in 1Q23. ICHI controlled its expenses well.
- The share of profit from Indonesia made a turnaround to THB12m, recovering from a loss of THB8m in 4Q23. We expect that Indonesia's contribution will continue to improve in the remainder of the year.

#### **Exhibit 2: Utilisation rate**

1,698

134

62.0

1,810

220

71.0

1,913

164

79.0

Sources: ICHI; FSSIA's compilation