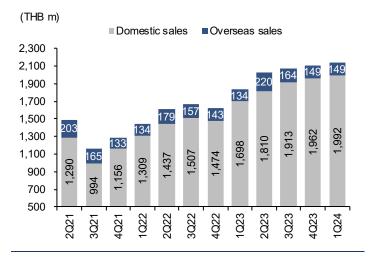

**ICHI TB** 

- 1Q24 total revenue grew by 1.4% q-q and 16.8% y-y, due to higher domestic revenue (+1.5% q-q, +17.3% y-y). ICHI's ready-to-drink green tea continued to perform well in both traditional trade and modern trade, driven by hot weather.
- We are impressed with the higher gross margin at 26.1%, up from 24.5% in 4Q23 and 20.8% in 1Q23, supported by an increased utilisation rate to 77% in 1Q24.
- The SG&A-to-sales decreased to 6.1% in 1Q24, down from 7.2% in 4Q23 and 6.5% in 1Q23. ICHI controlled its expenses well.
- The share of profit from Indonesia made a turnaround to THB12m, recovering from a loss of THB8m in 4Q23. We expect that Indonesia's contribution will continue to improve in the remainder of the year.

1,962

149

73.0

Sources: ICHI; FSSIA's compilation

Domestic

Overseas Utilisation rate (%)

#### Exhibit 4: Revenue breakdown by destination

Sources: ICHI; FSSIA's compilation