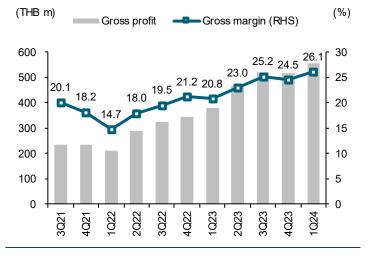

#### Exhibit 5: Gross margin

Sources: ICHI; FSSIA's compilation

**ICHI TB** 

- 1Q24 total revenue grew by 1.4% q-q and 16.8% y-y, due to higher domestic revenue (+1.5% q-q, +17.3% y-y). ICHI's ready-to-drink green tea continued to perform well in both traditional trade and modern trade, driven by hot weather.
- We are impressed with the higher gross margin at 26.1%, up from 24.5% in 4Q23 and 20.8% in 1Q23, supported by an increased utilisation rate to 77% in 1Q24.
- The SG&A-to-sales decreased to 6.1% in 1Q24, down from 7.2% in 4Q23 and 6.5% in 1Q23. ICHI controlled its expenses well.
- The share of profit from Indonesia made a turnaround to THB12m, recovering from a loss of THB8m in 4Q23. We expect that Indonesia's contribution will continue to improve in the remainder of the year.

#### Exhibit 1: ICHI - 1Q24 results summary

|                          | 1Q23    | 2Q23    | 3Q23    | 4Q23    | 1Q24    | Chai   | nge    | 2024E   | Change | % 1Q24   |
|--------------------------|---------|---------|---------|---------|---------|--------|--------|---------|--------|----------|
|                          | (THB m) | (q-q%) | (y-y%) | (THB m) | (y-y%) | to 2024E |
| Sales                    | 1,833   | 2,030   | 2,077   | 2,111   | 2,140   | 1.4    | 16.8   | 8,728   | 8.4    | 24.5     |
| Cost of sales            | 1,452   | 1,564   | 1,554   | 1,594   | 1,582   | (0.7)  | 9.0    | 6,721   | 9.0    | 23.5     |
| Gross profit             | 381     | 466     | 523     | 517     | 558     | 7.8    | 46.6   | 2,007   | 6.4    | 27.8     |
| SG&A                     | 120     | 158     | 119     | 152     | 131     | (14.3) | 9.1    | 594     | 8.0    | 22.0     |
| Operating profit         | 269     | 320     | 409     | 374     | 441     | 17.8   | 63.6   | 1,449   | 5.6    | 30.4     |
| Interest expense         | 0.4     | 0.5     | 0.5     | 0.4     | 0.4     | (5.2)  | (6.3)  | 1.7     | (6.1)  | 24.2     |
| Tax expense              | 57      | 65      | 82      | 71      | 88      | 23.7   | 55.4   | 296     | 7.6    | 29.8     |
| Profit (loss) sharing    | 9       | 1       | 2       | (8)     | 12      | nm     | 21.4   | 31      | 562.1  | 37.7     |
| Reported net profit      | 222     | 256     | 328     | 295     | 364     | 23.3   | 64.1   | 1,182   | 7.4    | 30.8     |
| Core profit              | 222     | 256     | 328     | 295     | 364     | 23.3   | 64.1   | 1,182   | 7.4    | 30.8     |
| Key ratios (%)           |         |         |         |         |         | (ppt)  | (ppt)  |         | (ppt)  |          |
| Gross margin             | 20.8    | 23.0    | 25.2    | 24.5    | 26.1    | 1.6    | 5.3    | 23.0    | 5.0    |          |
| SG&A to sales            | 6.5     | 7.8     | 5.7     | 7.2     | 6.1     | (1.1)  | (0.4)  | 6.8     | (0.2)  |          |
| Operating margin         | 14.7    | 15.7    | 19.7    | 17.7    | 20.6    | 2.9    | 5.9    | 16.6    | 5.6    |          |
| Net margin               | 12.1    | 12.6    | 15.8    | 14.0    | 17.0    | 3.0    | 4.9    | 13.5    | 3.6    |          |
| Core margin              | 12.1    | 12.6    | 15.8    | 14.0    | 17.0    | 3.0    | 4.9    | 13.5    | 3.4    |          |
| Operating statistics (TH | B m)    |         |         |         |         |        |        |         |        |          |