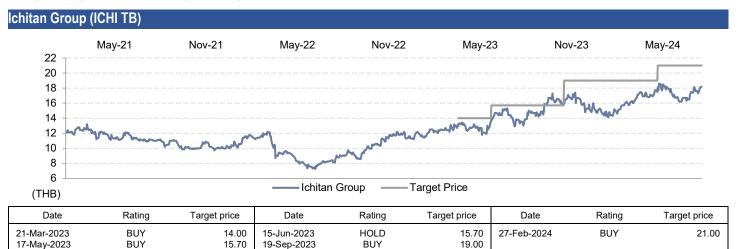

# TARGET PRICE THB21.00 CLOSE THB18.20 UP/DOWNSIDE +15.4% TP vs CONSENSUS +0.5%

| Share price performance                     | 1 Month | 3 Month | 12 Month |  |  |  |
|---------------------------------------------|---------|---------|----------|--|--|--|
| Absolute (%)                                | 9.0     | 8.3     | 45.6     |  |  |  |
| Relative to country (%)                     | 10.9    | 9.9     | 65.6     |  |  |  |
| Mkt cap (USD m)                             |         |         | 643      |  |  |  |
| 3m avg. daily turnover (USD m)              |         |         | 3.8      |  |  |  |
| Free float (%)                              |         |         | 53       |  |  |  |
| Major shareholder Passakornnatee Family (42 |         |         |          |  |  |  |
| 12m high/low (THB) 18.80/12.                |         |         |          |  |  |  |
| Issued shares (m)                           |         |         | 1,300.00 |  |  |  |