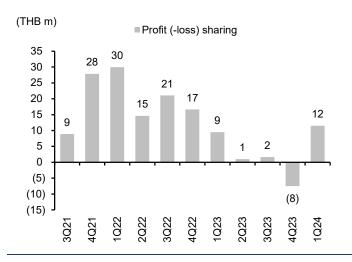

#### Exhibit 6: Share of profit (-loss)

Sources: ICHI; FSSIA's compilation

**ICHI TB** 

- 1Q24 total revenue grew by 1.4% q-q and 16.8% y-y, due to higher domestic revenue (+1.5% q-q, +17.3% y-y). ICHI's ready-to-drink green tea continued to perform well in both traditional trade and modern trade, driven by hot weather.
- We are impressed with the higher gross margin at 26.1%, up from 24.5% in 4Q23 and 20.8% in 1Q23, supported by an increased utilisation rate to 77% in 1Q24.
- The SG&A-to-sales decreased to 6.1% in 1Q24, down from 7.2% in 4Q23 and 6.5% in 1Q23. ICHI controlled its expenses well.
- The share of profit from Indonesia made a turnaround to THB12m, recovering from a loss of THB8m in 4Q23. We expect that Indonesia's contribution will continue to improve in the remainder of the year.

#### Exhibit 1: ICHI - 1Q24 results summary

|                          | 1Q23    | 2Q23    | 3Q23    | 4Q23    | 1Q24    | Chai   | nge    | 2024E   | Change | % 1Q24   |
|--------------------------|---------|---------|---------|---------|---------|--------|--------|---------|--------|----------|
|                          | (THB m) | (q-q%) | (y-y%) | (THB m) | (y-y%) | to 2024E |
| Sales                    | 1,833   | 2,030   | 2,077   | 2,111   | 2,140   | 1.4    | 16.8   | 8,728   | 8.4    | 24.5     |
| Cost of sales            | 1,452   | 1,564   | 1,554   | 1,594   | 1,582   | (0.7)  | 9.0    | 6,721   | 9.0    | 23.5     |
| Gross profit             | 381     | 466     | 523     | 517     | 558     | 7.8    | 46.6   | 2,007   | 6.4    | 27.8     |
| SG&A                     | 120     | 158     | 119     | 152     | 131     | (14.3) | 9.1    | 594     | 8.0    | 22.0     |
| Operating profit         | 269     | 320     | 409     | 374     | 441     | 17.8   | 63.6   | 1,449   | 5.6    | 30.4     |
| Interest expense         | 0.4     | 0.5     | 0.5     | 0.4     | 0.4     | (5.2)  | (6.3)  | 1.7     | (6.1)  | 24.2     |
| Tax expense              | 57      | 65      | 82      | 71      | 88      | 23.7   | 55.4   | 296     | 7.6    | 29.8     |
| Profit (loss) sharing    | 9       | 1       | 2       | (8)     | 12      | nm     | 21.4   | 31      | 562.1  | 37.7     |
| Reported net profit      | 222     | 256     | 328     | 295     | 364     | 23.3   | 64.1   | 1,182   | 7.4    | 30.8     |
| Core profit              | 222     | 256     | 328     | 295     | 364     | 23.3   | 64.1   | 1,182   | 7.4    | 30.8     |
| Key ratios (%)           |         |         |         |         |         | (ppt)  | (ppt)  |         | (ppt)  |          |
| Gross margin             | 20.8    | 23.0    | 25.2    | 24.5    | 26.1    | 1.6    | 5.3    | 23.0    | 5.0    |          |
| SG&A to sales            | 6.5     | 7.8     | 5.7     | 7.2     | 6.1     | (1.1)  | (0.4)  | 6.8     | (0.2)  |          |
| Operating margin         | 14.7    | 15.7    | 19.7    | 17.7    | 20.6    | 2.9    | 5.9    | 16.6    | 5.6    |          |
| Net margin               | 12.1    | 12.6    | 15.8    | 14.0    | 17.0    | 3.0    | 4.9    | 13.5    | 3.6    |          |
| Core margin              | 12.1    | 12.6    | 15.8    | 14.0    | 17.0    | 3.0    | 4.9    | 13.5    | 3.4    |          |
| Operating statistics (TH | B m)    |         |         |         |         |        |        |         |        |          |