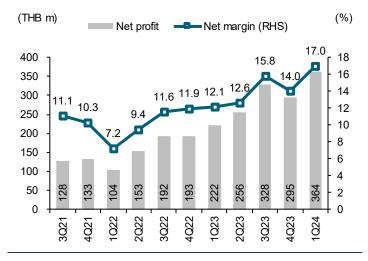

#### Exhibit 7: Net margin

Sources: ICHI; FSSIA's compilation

#### Highlights

 ICHI booked an impressive 1Q24 net profit of THB364m (+23% q-q, +64% y-y), beating our forecast and Bloomberg's consensus estimate by 5% and 11%, respectively. It was the highest in 10 years.

#### Exhibit 1: ICHI - 1Q24 results summary

|                          | 1Q23    | 2Q23    | 3Q23    | 4Q23    | 1Q24    | Chai   | nge    | 2024E   | Change | % 1Q24   |
|--------------------------|---------|---------|---------|---------|---------|--------|--------|---------|--------|----------|
|                          | (THB m) | (q-q%) | (y-y%) | (THB m) | (y-y%) | to 2024E |
| Sales                    | 1,833   | 2,030   | 2,077   | 2,111   | 2,140   | 1.4    | 16.8   | 8,728   | 8.4    | 24.5     |
| Cost of sales            | 1,452   | 1,564   | 1,554   | 1,594   | 1,582   | (0.7)  | 9.0    | 6,721   | 9.0    | 23.5     |
| Gross profit             | 381     | 466     | 523     | 517     | 558     | 7.8    | 46.6   | 2,007   | 6.4    | 27.8     |
| SG&A                     | 120     | 158     | 119     | 152     | 131     | (14.3) | 9.1    | 594     | 8.0    | 22.0     |
| Operating profit         | 269     | 320     | 409     | 374     | 441     | 17.8   | 63.6   | 1,449   | 5.6    | 30.4     |
| Interest expense         | 0.4     | 0.5     | 0.5     | 0.4     | 0.4     | (5.2)  | (6.3)  | 1.7     | (6.1)  | 24.2     |
| Tax expense              | 57      | 65      | 82      | 71      | 88      | 23.7   | 55.4   | 296     | 7.6    | 29.8     |
| Profit (loss) sharing    | 9       | 1       | 2       | (8)     | 12      | nm     | 21.4   | 31      | 562.1  | 37.7     |
| Reported net profit      | 222     | 256     | 328     | 295     | 364     | 23.3   | 64.1   | 1,182   | 7.4    | 30.8     |
| Core profit              | 222     | 256     | 328     | 295     | 364     | 23.3   | 64.1   | 1,182   | 7.4    | 30.8     |
| Key ratios (%)           |         |         |         |         |         | (ppt)  | (ppt)  |         | (ppt)  |          |
| Gross margin             | 20.8    | 23.0    | 25.2    | 24.5    | 26.1    | 1.6    | 5.3    | 23.0    | 5.0    |          |
| SG&A to sales            | 6.5     | 7.8     | 5.7     | 7.2     | 6.1     | (1.1)  | (0.4)  | 6.8     | (0.2)  |          |
| Operating margin         | 14.7    | 15.7    | 19.7    | 17.7    | 20.6    | 2.9    | 5.9    | 16.6    | 5.6    |          |
| Net margin               | 12.1    | 12.6    | 15.8    | 14.0    | 17.0    | 3.0    | 4.9    | 13.5    | 3.6    |          |
| Core margin              | 12.1    | 12.6    | 15.8    | 14.0    | 17.0    | 3.0    | 4.9    | 13.5    | 3.4    |          |
| Operating statistics (TH | B m)    |         |         |         |         |        |        |         |        |          |