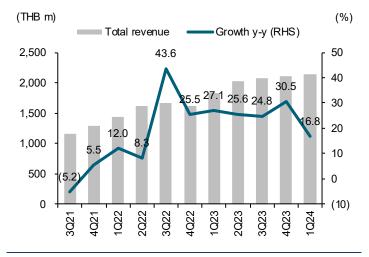

**ICHI TB** 

- 1Q24 total revenue grew by 1.4% q-q and 16.8% y-y, due to higher domestic revenue (+1.5% q-q, +17.3% y-y). ICHI's ready-to-drink green tea continued to perform well in both traditional trade and modern trade, driven by hot weather.
- We are impressed with the higher gross margin at 26.1%, up from 24.5% in 4Q23 and 20.8% in 1Q23, supported by an increased utilisation rate to 77% in 1Q24.
- The SG&A-to-sales decreased to 6.1% in 1Q24, down from 7.2% in 4Q23 and 6.5% in 1Q23. ICHI controlled its expenses well.
- The share of profit from Indonesia made a turnaround to THB12m, recovering from a loss of THB8m in 4Q23. We expect that Indonesia's contribution will continue to improve in the remainder of the year.

#### Exhibit 3: Total revenue and growth

1.5

(0.3)

5.5

1,992

149

77.0

17.3

10.6

24.2

8,155

654

78.5

29.0

0.1

24.4

22.7

Sources: ICHI; FSSIA's compilation